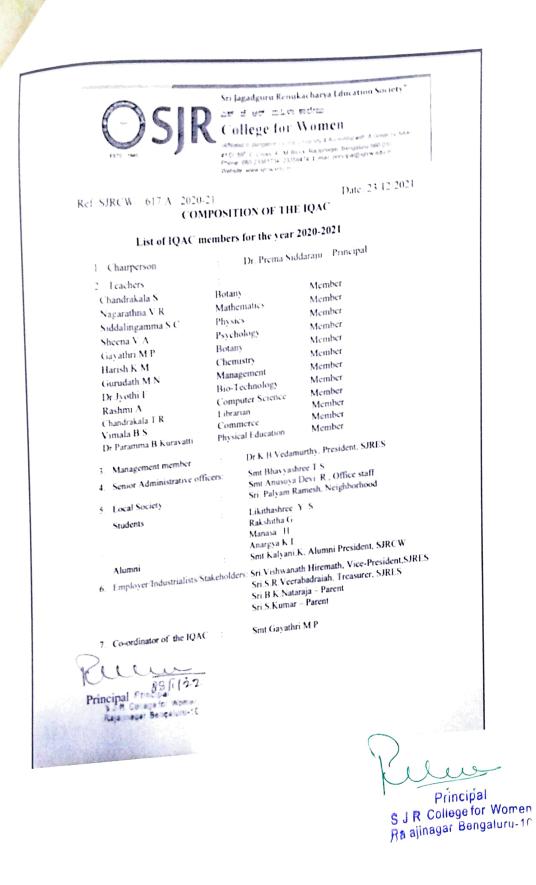

#### **COMPOSITION OF THE IQAC**

### List of IQAC members for the year 2016-2017

Chairperson: Dr. Tejaswini H M

Teachers:

Chandrakala S Sheena V A Gurudath.M.N M N Rekha C Anitha S Shobha Rani R Radha V Botany Psychology Management Computer science English Commerce Commerce Member Member Member Member Member Member

#### Stream wise IQAC Co-ordinators

Languages- Kavitha M S

Arts Stream- Tanuja Sriram

Commerce Stream- Radha V

Management Stream- Gurudath M N

Science Stream- Gayathri M P

Management members: Shri N R Pandith Aradhya-President, SJRES

Senior Administrative officers: Smt. Parvathamma C R, office Superintendent Smt. Anasuaya Devi R, Office Staff

Local society: Shri .Palyam Ramesh- Neighborhood

Students: Keerthana V and Kiran K H

Alumini: Smt. Kalyani K

Employer/Industialist/Stakeholders: Sri. T G Mruthyunjaya – Vice President

Sri. Yajaman Sreekantappa- Treasurer

Sri. Rudresh V (Parent)

Coordinator of the IQAC: Mahalakshmi K

Principal

S J R Collegefor Women Ra ajinagar Bengaluru-10