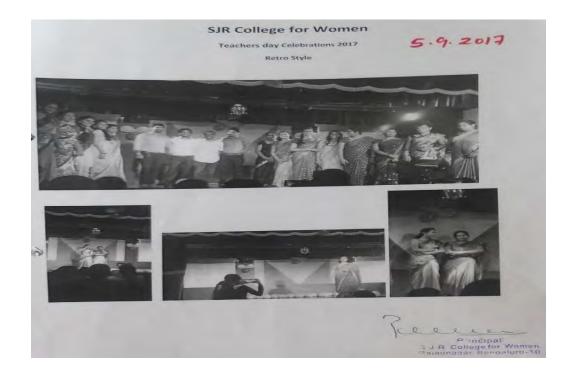

#### **Teachers Day Celebration on 05-09-2019** •

#### Report on Teachers Day in 2019-2020.

· Compering- Noor Ayesha III BA

~

 $\overline{\alpha}$ 

Company: Roor Acyatal III BA
 Invocation source: Raidul and Raduni Matriaj (II BCOM2)
 Welcome speech: Mansi Nayak(III BCOM1)
 Oust Speech 11 Dr.Hantimir CS, Wineigal SIRCW
 21 Paol Kalpano X, Principal, SIRPUCW
 Vete of thanks: Payal (III BBA)
 Games: Balancing Balloon, Fashion Show, Musical chair, Tea cup pyramid

Teacher's is summing painten, rusanta sinow, rusacta tian, record pryntamic Teacher's is sumerous who are as a guide and intrainion to people—both young and old. Ho/the is charged with the responsibility of creating awareness as well as opening the mind of people by instilling wiles, morials, and chies. Teacher's efforts are recognized during the teacher's day. They shape music, and we annually celebrate their contribution to the development of society in the form of Teacher's direct across the world. However, we celebrate The International Teacher's Stars.