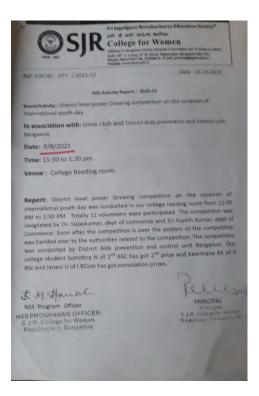

#### 4. NATIONAL SERVICE SCHEME (NSS)

• Constitution Day: Constitution preamble reading program on 26-11-2020

• Online quiz on the occasion of the "Quit India Movement" day celebration on 08-08-2021

• District level poster Drawing competition on the occasion of international youth day in association with District Aids Prevention and Control Unit Bangalore on 09-08-2021