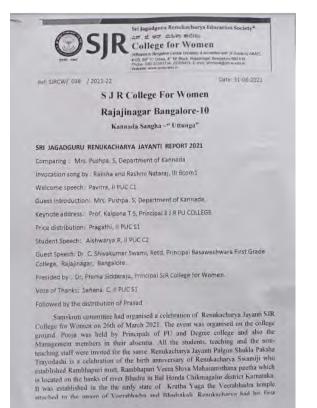

#### • Independence Day celebration on 15-08-2020

• Ganesh Chaturthi on 27-08-2020

• Teachers' Day celebration on 05-09-2020

• Republic day celebration on 26-01-2021

• Sri Jagadguru Renukacharya Jayanti Celebration: Chief Guest Dr. S. Shivakumar swami retired principal, Basaveshwara First grade college, Rajajinagar, Bangalore on 26-03-2021