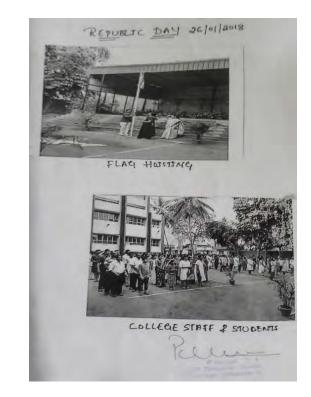

#### • Independence Day celebration on 15-08-2020

• Ganesh Chaturthi on 27-08-2020

• Teachers' Day celebration on 05-09-2020

• Republic day celebration on 26-01-2021

• Sri Jagadguru Renukacharya Jayanti Celebration: Chief Guest Dr. S. Shivakumar swami retired principal, Basaveshwara First grade college, Rajajinagar, Bangalore on 26-03-2021