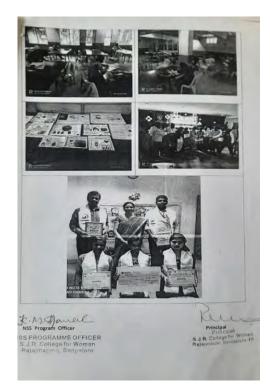

#### 4. NATIONAL SERVICE SCHEME (NSS)

• Constitution Day: Constitution preamble reading program on 26-11-2020

• Online quiz on the occasion of the "Quit India Movement" day celebration on 08-08-2021

• District level poster Drawing competition on the occasion of international youth day in association with District Aids Prevention and Control Unit Bangalore on 09-08-2021