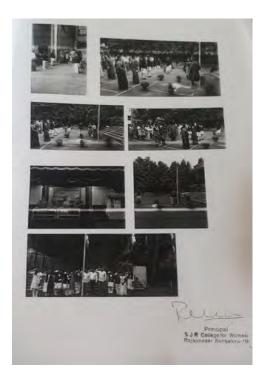

• Celebrated 75th Independence Day "Azadi ka Amrit Mahotsav INDIA @75" Chief guest- Dr. Sarvamangala Khanapuri spiritual scientist and Mamatha Devi, Alumni, Clinical research, Member Association on 15-08-2021