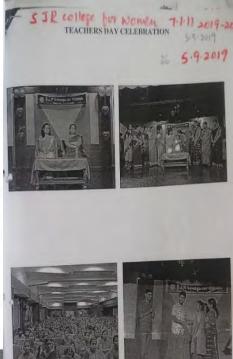

#### • Independence Day celebration on 15-08-2020

• Ganesh Chaturthi on 27-08-2020

• Teachers' Day celebration on 05-09-2020

• Republic day celebration on 26-01-2021

• Sri Jagadguru Renukacharya Jayanti Celebration: Chief Guest Dr. S. Shivakumar swami retired principal, Basaveshwara First grade college, Rajajinagar, Bangalore on 26-03-2021

• Teachers' Day celebration on 06-09-2021