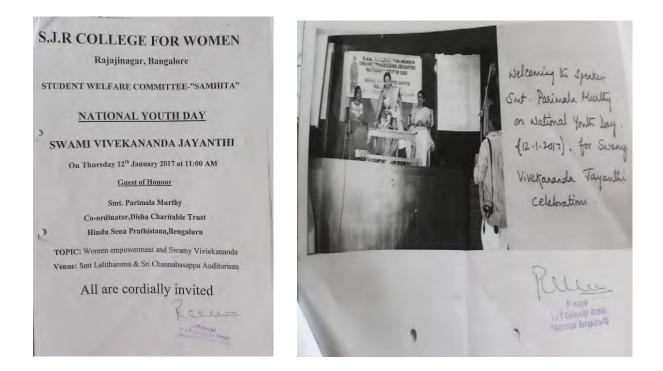

#### 1. STUDENTS WELFARE COMMITTEE

• Swami Vivekananda Jayanthi on the occasion of National Youth Day, A Talk on "Swami Vivekananda- Rousing Call to the Youth" by Sneha Damle, Disha Charitable Trust on 17-01-2019