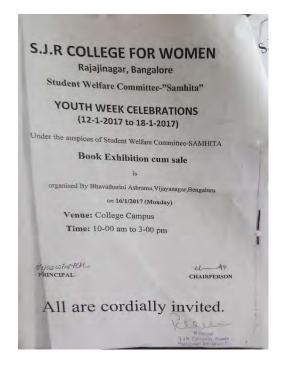

|            |



# 2. CULTURAL FORUM.

# • Independence Day celebration on 15-08-2016



• Ganesha Pooja on 07-09-2016



• Teacher's day Celebration on 08-09-2016



• Republic Day celebration on 26-01-2017



- 3. THE STUDENT WELFARE COMMITTEE- SAMHITA
- Youth Week celebration from 12-01-2017 to 18-01-2017



• National Youth Day "Swami Vivekananda Jayanthi celebration, Guest of honour Smt. Parimala Murthy, Co-ordinator, Disha Charitable Trust., Bengaluru 12-01-2017



• Poster exhibition on Swami Vivekananda on 13-01-2017





• Book Exhibition cum sale on personality development, literature of Swami Vivekananda and other scholars, in the college by Bhavatarini Ashram, Vijayanagar, Bengaluru on 16-01-2017





• Screened a Documentary on the "Swami Vivekananda" on 17-01-2017

-10TUDENT WELFARE OMMITTEE - SAMHITA ELER 2-01-2017 to 18-1-2017) y On Swamy Unekanando Doarmenta All are cordially invited Date: 17/01/2017 Jime: 230 PM - 3.15 PM Venue: Seminar Hall

#### • Essay Competition "The Ideal Person of My Life" on 18-01-2017





• 154<sup>th</sup> Swami Vivekananda Jayanthi celebration at Palace Grounds Organized by Government of Karnataka, where 150 students participated on 18-01-2017

Stridents alone the staff depart Viver ŝ Celebration Farnatak. 9 h lose Palace grou on 18/1/2017 ← 3 J R College for Wom 2

|       | color-                                 | as Homen R                        | openinger the la           |  |  |
|-------|----------------------------------------|-------------