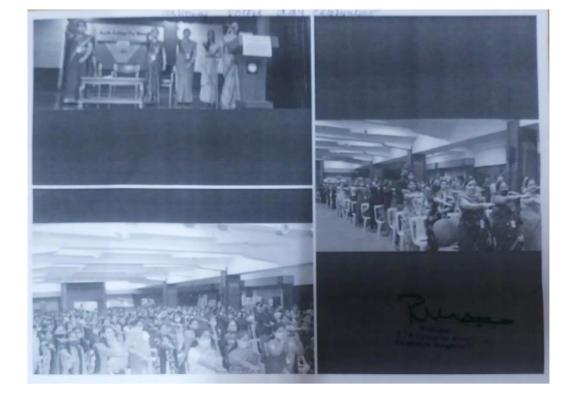

#### 6. YOUTH RED CROSS WING

• Poster Making Activity on "Swami Vivekananda quotes" to mark Vivekananda Jayanthi on 09-01-2021

2019-20

| d'        | J                             | IAM AND     | Ollege for Women<br>Nated to Bangalore Control University & Accredited with 'A Grade by NAACI,<br>58° C. Cross, 4° Will Block, Rajanagar, Bengaluru-S60 010<br>ne 080-23381734, 23359474, E-mail: principal@sjrcw.edu in.<br>sale: www.strcw.edu.in |
|-----------|-------------------------------|-------------|-----------------------------------------------------------------------------------------------------------------------------------------------------------------------------------------------------------------------------------------------------|
|           |                               |             | es of the institution to the Constitutional obligations: values,                                                                                                                                                                                    |
| rights, d | uties and responsibilities of | of citizens | 2019-2020                                                                                                                                                                                                                                           |
|           | Forum/Club/Committee          | Date        | Event                                                                                                                                                                                                                                               |
| I.NO      | Gandhi Study Centre           | 03-08-2019  | "Gandhi 150" Rasaprashne Karyakrama at Freedom Park, students took part in<br>multiple choice quiz competition organised at freedom park, Bengaluru by<br>Gandhi study centre and won the prizes                                                    |
|           |                               | 20.01.2020  |                                                                                                                                                                                                                                                     |
|           |                               | 26-07-2019  | Sarvodaya Day A talk on "Kargil War" commemorating Kargil Vijay Divas                                                                                                                                                                               |
|           | Cultural Forum                | 15-08-2019  | Independence Day Celebration : Programme started with flag hoisting by the<br>chief guest Sri. Raman followed by National Anthem                                                                                                                    |
|           |                               | 04-09-2019  | Ganesha pooja                                                                                                                                                                                                                                       |
| 2         |                               | 05-09-2019  | Teachers Day                                                                                                                                                                                                                                        |
|           |                               | 24-01-2020  | Swami Vivekananda Jayanthi : The guest of honour Meera Raghavendra,<br>advocate, Social Activist, founder of Meera NGO                                                                                                                              |
|           |                               | 26-01-2020  | Republic Day : Chief Guest: Sri. Pradeep Nataraj, organizing Secretary, Disha<br>Foundation and Dr. Vedamurthy K B, Academic Chairman SJRES                                                                                                         |
| 3         | Kannada Sangha- Uttunga       | 09-03-2020  | Sri Jagadguru Renukacharya Jayanti celebration: Chief Guest Dr. Chikkahejjaji<br>Mahadev, Actor, Professor, Aravindo College                                                                                                                        |
| 4         | Youth Red Cross Wing          | 28-02-2020  | Collage Competition on "Road Safety"                                                                                                                                                                                                                |
| i.        |                               |             | FUICINAL<br>SJR College for Women<br>Remitmeer Bengelum-10                                                                                                                                                                                          |