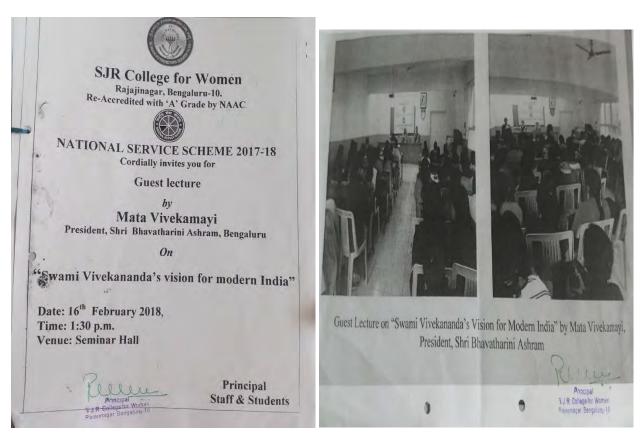

|

• Volunteers participated in Karnataka for Harmony- State-wide human chain with the objective of propagating the message of peace of communal harmony in Karnataka and also pledge taken to safeguard peace and harmony on 30-01-2018



Karnataka for Harmony- Statewide Human chain for creating peace & communal Harm

• Guest lecture on "Swami Vivekananda's vision for modern India by Matha Vivekamayi, President, Shri Bhavatharini Ashram on 16-02-2018



#### 2. CULTURAL FORUM

#### • Ganesha Pooja on 28-08-2017

| SJR COLLEGE FOR WOMEN<br>Rajajinagar, Bengaluru-10                                                               | 2017-1  |
|------------------------------------------------------------------------------------------------------------------|---------|
| Date: 23/0                                                                                                       | 8/2017  |
| SAMSKRUTHI                                                                                                       |         |
| Dear Colleagues,<br>Juder the auspices of the above forum 'Ganesha Chaturthi' v                                  | vill be |
| celebrated in our college ground on 28/08/2017 at 10:00 a.m.