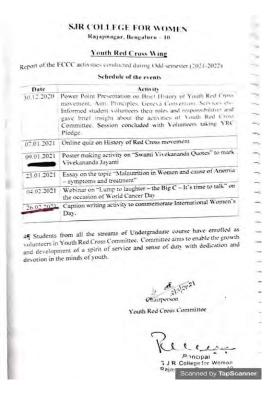

#### 6. YOUTH RED CROSS WING

• Poster Making Activity on "Swami Vivekananda quotes" to mark Vivekananda Jayanthi on 09-01-2021

2019-20

| d'        | J                             | IAM AND     | Ollege for Women<br>Nated to Bangalore Control University & Accredited with 'A Grade by NAACI,<br>58° C. Cross, 4° Will Block, Rajanagar, Bengaluru-S60 010<br>ne 080-23381734, 23359474, E-mail: principal@sjrcw.edu in.<br>sale: www.strcw.edu.in |
|-----------|-------------------------------|-------------|-----------------------------------------------------------------------------------------------------------------------------------------------------------------------------------------------------------------------------------------------------|
|           |                               |             | es of the institution to the Constitutional obligations: values,                                                                                                                                                                                    |
| rights, d | uties and responsibilities of | of citizens | 2019-2020                                                                                                                                                                                                                                           |
|           | Forum/Club/Committee          | Date        | Event                                                                                                                                                                                                                                               |
| I.NO      | Gandhi Study Centre           | 03-08-2019  | "Gandhi 150" Rasaprashne Karyakrama at Freedom Park, students took part in<br>multiple choice quiz competition organised at freedom park, Bengaluru by<br>Gandhi study centre and won the prizes                                                    |
|           |                               | 20.01.2020  |                                                                                                                                                                                                                                                     |
|           |                               | 26-07-2019  | Sarvodaya Day A talk on "Kargil War" commemorating Kargil Vijay Divas                                                                                                                                                                               |
|           | Cultural Forum                | 15-08-2019  | Independence Day Celebration : Programme started with flag hoisting by the<br>chief guest Sri. Raman followed by National Anthem                                                                                                                    |
|           |                               | 04-09-2019  | Ganesha pooja                                                                                                                                                                                                                                       |
| 2         |                               | 05-09-2019  | Teachers Day                                                                                                                                                                                                                                        |
|           |                               | 24-01-2020  | Swami Vivekananda Jayanthi : The guest of honour Meera Raghavendra,<br>advocate, Social Activist, founder of Meera NGO                                                                                                                              |
|           |                               | 26-01-2020  | Republic Day : Chief Guest: Sri. Pradeep Nataraj, organizing Secretary, Disha<br>Foundation and Dr. Vedamurthy K B, Academic Chairman SJRES                                                                                                         |
| 3         | Kannada Sangha- Uttunga       | 09-03-2020  | Sri Jagadguru Renukacharya Jayanti celebration: Chief Guest Dr. Chikkahejjaji<br>Mahadev, Actor, Professor, Aravindo College                                                                                                                        |
| 4         | Youth Red Cross Wing          | 28-02-2020  | Collage Competition on "Road Safety"                                                                                                                                                                                                                |
| i.        |                               |             | FUICINAL<br>SJR College for Women<br>Remitmeer Bengelum-10                                                                                                                                                                                          |