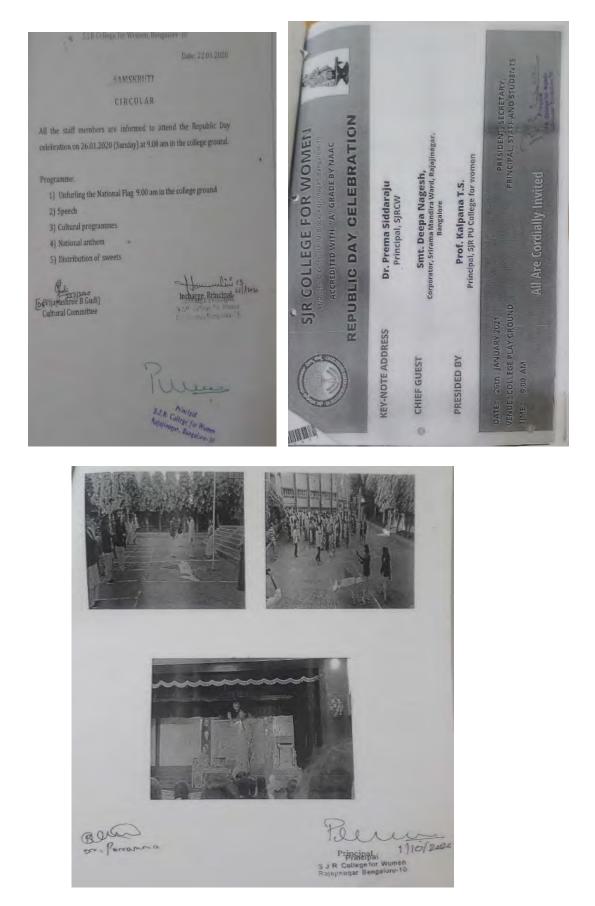

#### • Independence Day celebration on 15-08-2020

• Ganesh Chaturthi on 27-08-2020

• Teachers' Day celebration on 05-09-2020

• Republic day celebration on 26-01-2021

• Sri Jagadguru Renukacharya Jayanti Celebration: Chief Guest Dr. S. Shivakumar swami retired principal, Basaveshwara First grade college, Rajajinagar, Bangalore on 26-03-2021