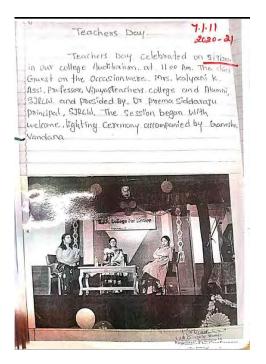

|
|       |                                                         |                             | Study Centre                                                                                                                                                       |                                                                         |                       |             | vincipal<br>VJR College tor Women<br>Projuingen Bengature-10                                                                                                                      |

#### 1. CULTURAL FORUM

#### • Independence Day celebration on 15-08-2020



• Ganesh Chaturthi on 27-08-2020



• Teachers' Day celebration on 05-09-2020



• Republic day celebration on 26-01-2021



• Sri Jagadguru Renukacharya Jayanti Celebration: Chief Guest Dr. S. Shivakumar swami retired principal, Basaveshwara First grade college, Rajajinagar, Bangalore on 26-03-2021





• Teachers' Day celebration on 06-09-2021



#### 2. NATIONAL YOUTH WEEK BY DIFFERENT FORA AND COMMITTEES

Swami Vivekananda Jayanthi as National Youth Day by conducting various activities from 12-01-2021 to 14-01-2021

- 1. Inter-Collegiate E-quiz competition on "Youth and Swami Vivekananda" by Youth Red Cross
- 2. Inter-Collegiate Video Making Competition on "Nature Awareness" by Nature Club
- 3. Webinar on "Swami Vivekananda and the youth power" by Dr.Vajreshwari S Murthy, HOD of Kannada, MES Institute of Management by NSS
- 4. Inter-Collegiate Essay Writing Compe