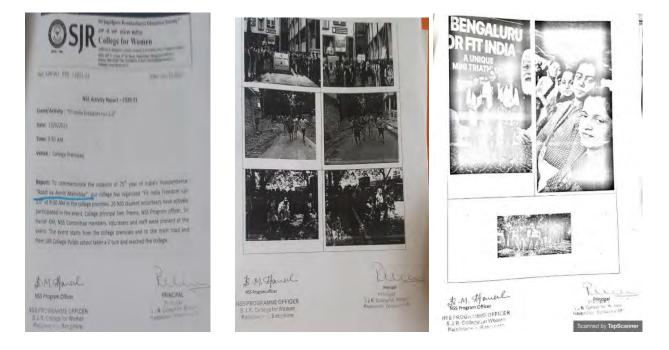

• "Fit India Freedom run 2.0" in the college premises to commemorate the occasion of the 75th year of India's Independence "Azadi ka Amrit Mahotsav" on 13-08-2021

• On account of "Azadi ka Amrit Mahotsav" INDIA at 75 Swacchatha Pakwad in the college campus on 14-08-2021

• Celebrated 75th Independence Day "Azadi ka Amrit Mahotsav INDIA @75" Chief guest- Dr. Sarvamangala Khanapuri spiritual scientist and Mamatha Devi, Alumni, Clinical research, Member Association on 15-08-2021