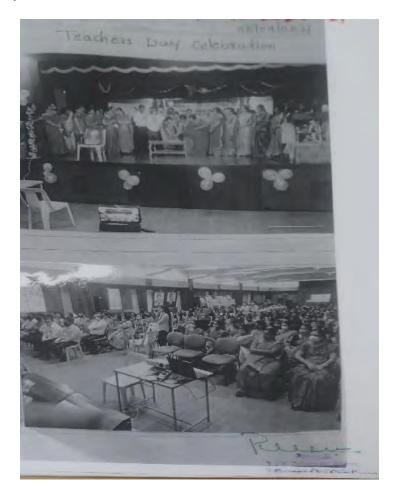

|                                                                         |                       |             | vincipal<br>VJR College tor Women<br>Projuingen Bengature-10                                                                                                                      |

#### 1. CULTURAL FORUM

#### • Independence Day celebration on 15-08-2020



• Ganesh Chaturthi on 27-08-2020



• Teachers' Day celebration on 05-09-2020



• Republic day celebration on 26-01-2021



• Sri Jagadguru Renukacharya Jayanti Celebration: Chief Guest Dr. S. Shivakumar swami retired principal, Basaveshwara First grade college, Rajajinagar, Bangalore on 26-03-2021





• Teachers' Day celebration on 06-09-2021



#### 2. NATIONAL YOUTH WEEK BY DIFFERENT FORA AND COMMITTEES

Swami Vivekananda Jayanthi as National Youth Day by conducting various activities from 12-01-2021 to 14-01-2021

- 1. Inter-Collegiate E-quiz competition on "Youth and Swami Vivekananda" by Youth Red Cross
- 2. Inter-Collegiate Video Making Competition on "Nature Awareness" by Nature Club
- 3. Webinar on "Swami Vivekananda and the youth power" by Dr.Vajreshwari S Murthy, HOD of Kannada, MES Institute of Management by NSS
- 4. Inter-Collegiate Essay Writing Competition on "Youth and Swami Vivekananda" by Gandhi Study Centre
- 5. "Digital Poster Making"-Inter-Collegiate Competition on "YUVA BHARATH- VOICE OF YOUTH-2021" Judge: Mr. Suhas Kakathkar System Administrator RV Teachers College Bangalore by Cultural Forum
- 6. Inter-Col