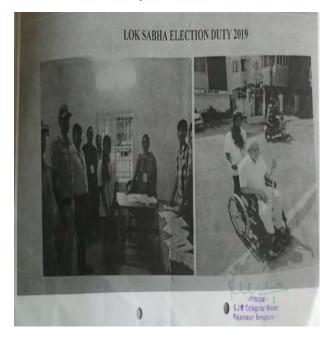

#### 4. NATIONAL SERVICE SCHEME (NSS)

• Election- volunteers attended duty training programme (Lok Sabha election 2019) at the main building townhall, near corporation circle on 15-04-2019

#### • Volunteers participated in the Lok Sabha election duty on 18-04-2019

TR chillen (volumen) Pragation of the months Brightman territes 7.1.9 18-19 Buiscia. Princepas SIR carrier for women Rajaffragre, Bengatusu 560010 Respected Martan ; ; ; autinating for election duty We are the NSS valuatees, we take get the oppositionity to attract the election duty on 13/4/19 for that Kenlay we have the training of that duty, 30 we are kindly requesting gave to give permission. you to geve presenter consister our request Tranking You Yours fastrywely ENES students Hemalatina g TBCOMB, Mivedetta H. IBcom B, Poornine L IBLEEN BI Prinakon IBiom B, Monisha D I Beem B, Ragavi P T BCA