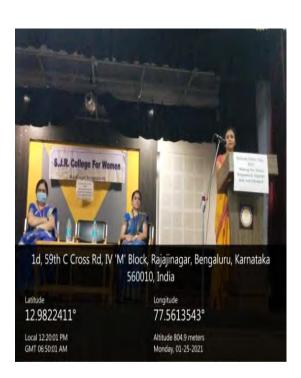

#### 6. YOUTH RED CROSS WING

• Poster Making Activity on "Swami Vivekananda quotes" to mark Vivekananda Jayanthi on 09-01-2021

2019-20

| d'        | J                             | IAM AND     | Ollege for Women<br>Nated to Bangalore Control University & Accredited with 'A Grade by NAACI,<br>58° C. Cross, 4° Will Block, Rajanagar, Bengaluru-S60 010<br>ne 080-23381734, 23359474, E-mail: principal@sjrcw.edu in.<br>sale: www.strcw.edu.in |
|-----------|-------------------------------|-------------|-----------------------------------------------------------------------------------------------------------------------------------------------------------------------------------------------------------------------------------------------------|
|           |                               |             | es of the institution to the Constitutional obligations: values,                                                                                                                                                                                    |
| rights, d | uties and responsibilities of | of citizens | 2019-2020                                                                                                                                                                                                                                           |
|           | Forum/Club/Committee          | Date        | Event                                                                                                                                                                                                                                               |
| I.NO      | Gandhi Study Centre           | 03-08-2019  | "Gandhi 150" Rasaprashne Karyakrama at Freedom Park, students took part in<br>multiple choice quiz competition organised at freedom park, Bengaluru by<br>Gandhi study centre and won the prizes                                                    |
|           |                               | 20.01.2020  |                                                                                                                                                                                                                                                     |
|           |                               | 26-07-2019  | Sarvodaya Day A talk on "Kargil War" commemorating Kargil Vijay Divas                                                                                                                                                                               |
|           | Cultural Forum                | 15-08-2019  | Independence Day Celebration : Programme started with flag hoisting by the<br>chief guest Sri. Raman followed by National Anthem                                                                                                                    |
|           |                               | 04-09-2019  | Ganesha pooja                                                                                                                                                                                                                                       |
| 2         |                               | 05-09-2019  | Teachers Day                                                                                                                                                                                                                                        |
|           |                               | 24-01-2020  | Swami Vivekananda Jayanthi : The guest of honour Meera Raghavendra,<br>advocate, Social Activist, founder of Meera NGO                                                                                                                              |
|           |                               | 26-01-2020  | Republic Day : Chief Guest: Sri. Pradeep Nataraj, organizing Secretary, Disha<br>Foundation and Dr. Vedamurthy K B, Academic Chairman SJRES                                                                                                         |
| 3         | Kannada Sangha- Uttunga       | 09-03-2020  | Sri Jagadguru Renukacharya Jayanti celebration: Chief Guest Dr. Chikkahejjaji<br>Mahadev, Actor, Professor, Aravindo College                                                                                                                        |
| 4         | Youth Red Cross Wing          | 28-02-2020  | Collage Competition on "Road Safety"                                                                                                                                                                                                                |
| i.        |                               |             | FUICINAL<br>SJR College for Women<br>Remitmeer Bengelum-10                                                                                                                                                                                          |