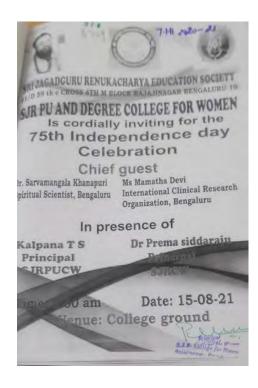

• Celebrated 75th Independence Day "Azadi ka Amrit Mahotsav INDIA @75" Chief guest- Dr. Sarvamangala Khanapuri spiritual scientist and Mamatha Devi, Alumni, Clinical research, Member Association on 15-08-2021