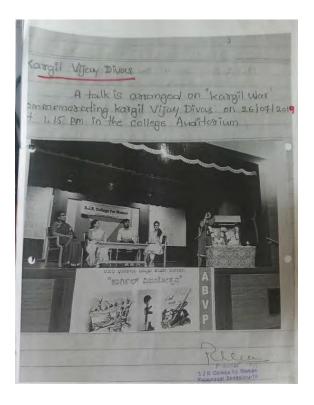

#### 2. CULTURAL FORUM

• A talk on 'Kargil War' commemorating Kargil Vijay Divas on 26-07-2019

• Independence Day Celebration: Programme started with flag hoisting by the chief guest Sri. Raman followed by National Anthem on 15-08-2019