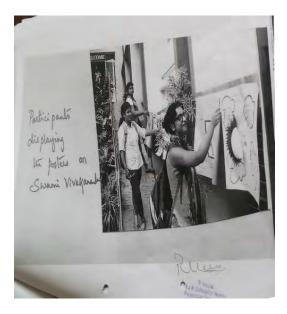

#### 1. STUDENTS WELFARE COMMITTEE

• Swami Vivekananda Jayanthi on the occasion of National Youth Day, A Talk on "Swami Vivekananda- Rousing Call to the Youth" by Sneha Damle, Disha Charitable Trust on 17-01-2019