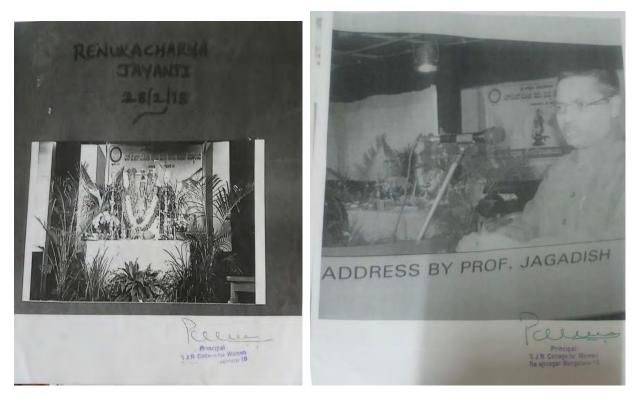

#### • Independence Day celebration on 15-08-2020

• Ganesh Chaturthi on 27-08-2020

• Teachers' Day celebration on 05-09-2020

• Republic day celebration on 26-01-2021

• Sri Jagadguru Renukacharya Jayanti Celebration: Chief Guest Dr. S. Shivakumar swami retired principal, Basaveshwara First grade college, Rajajinagar, Bangalore on 26-03-2021

#### 3. KANNADA SANGHA- UTTUNGA

• Sri Jagadguru Renukacharya Jayanti Celebration: Chief Guest Dr. Chikkahejjaji Mahadev, Actor, Professor, Aravindo College on 09-03-2020

ETAT BE Merres 20503 105 5 20 n 7 A An 2/265 22 J A Javie Des Dus Lya Dyss 6.25 6.83 FIST 624.97 7 5.03 3 Inst Ent 2255 x 223 14 Par 20222 984504060 2 Andibat 3 J.R. College for Wômen