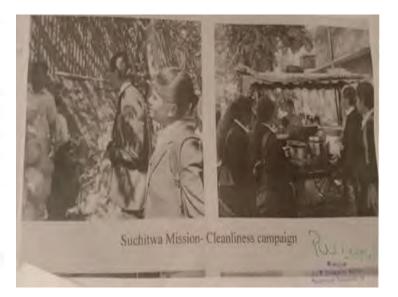

| 1691113         |



#### • Independence Day 15-08-2017

| 09.08.17  | volunteers collected plastic waste from various | States .