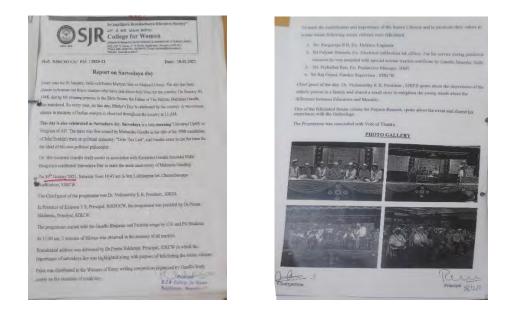

• National Level Webinar conducted on "usefulness of Gandhian Principles for New Generation on 03-10-2020

• Sarvodaya day: Martyr's Day and senior citizen felicitation programme by Dr. Vedamurthy K B, President, SJRES 30-1-2021