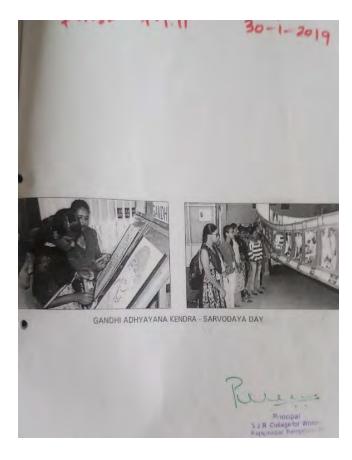

• Sarvodaya day on 30-01-2020

• Sarvodaya day - Gandhi Adhyayana Kendra- exhibition of books of Gandhiji by students and bhajan programme on 30-01-2019

• Conducted GVSP -Gandhi Vichara Samskara Parikshe (Exam) on 31-01-2019