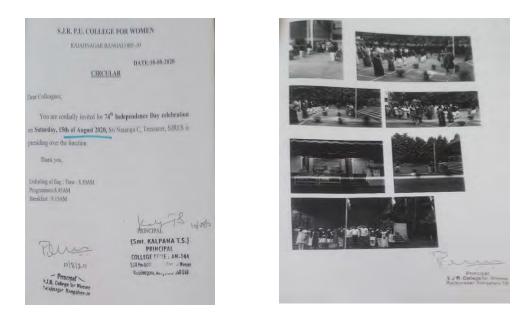

#### • Independence Day celebration on 15-08-2020

• Ganesh Chaturthi on 27-08-2020

• Teachers' Day celebration on 05-09-2020

• Republic day celebration on 26-01-2021

• Sri Jagadguru Renukacharya Jayanti Celebration: Chief Guest Dr. S. Shivakumar swami retired principal, Basaveshwara First grade college, Rajajinagar, Bangalore on 26-03-2021

• Teachers' Day celebration on 06-09-2021