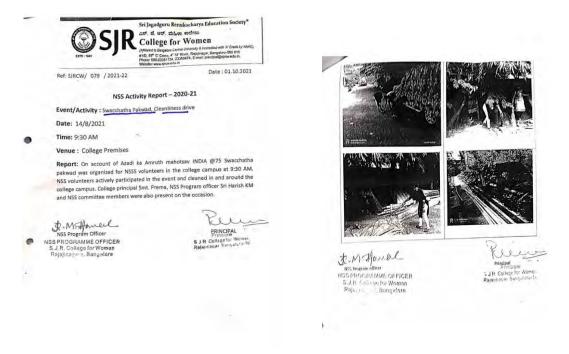

• "Fit India Freedom run 2.0" in the college premises to commemorate the occasion of the 75th year of India's Independence "Azadi ka Amrit Mahotsav" on 13-08-2021

• On account of "Azadi ka Amrit Mahotsav" INDIA at 75 Swacchatha Pakwad in the college campus on 14-08-2021