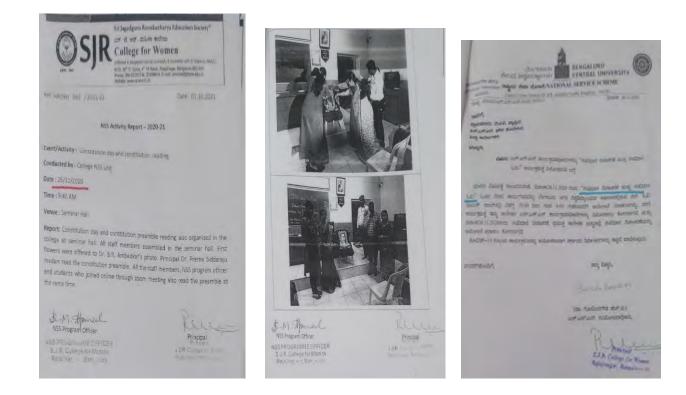

| <b>SJR</b>                                                                                                                                 | Sri Jagadgurn Renukacharya Education Society"<br>art d. erd tillare möttin<br>College for Women<br>product o mayane Gener forwerde kannans mit i sinner er skänt<br>og Mit Constant i V. Nars. Rassen Kongiter och i Di<br>Freen Oktobertik a Distant i Engen Kongiter och i                                      | SJR Debades tenste bere filmente denne "                                                                                                                                                                                                                                                                                                                                                                                                                                                                                                                                                                                                                                                                                                                                                                                                                                                                                                                                                                                                                                                                                                                                                                                                                                                                                                                                                                                                                                                                                                                                                                                                                                                                                                                                                                                                                                                                                                                                                                                                                                                                                                                                                                                                                                                       |
|--------------------------------------------------------------------------------------------------------------------------------------------|-------------------------------------------------------------------------------------------------------------------------------------------------------------------------------------------------------------------------------------------------------------------------------------------------------------------|------------------------------------------------------------------------------------------------------------------------------------------------------------------------------------------------------------------------------------------------------------------------------------------------------------------------------------------------------------------------------------------------------------------------------------------------------------------------------------------------------------------------------------------------------------------------------------------------------------------------------------------------------------------------------------------------------------------------------------------------------------------------------------------------------------------------------------------------------------------------------------------------------------------------------------------------------------------------------------------------------------------------------------------------------------------------------------------------------------------------------------------------------------------------------------------------------------------------------------------------------------------------------------------------------------------------------------------------------------------------------------------------------------------------------------------------------------------------------------------------------------------------------------------------------------------------------------------------------------------------------------------------------------------------------------------------------------------------------------------------------------------------------------------------------------------------------------------------------------------------------------------------------------------------------------------------------------------------------------------------------------------------------------------------------------------------------------------------------------------------------------------------------------------------------------------------------------------------------------------------------------------------------------------------|
| ReH SIRCW/ D65 / 2021-22                                                                                                                   | (bate -0), 10,2021                                                                                                                                                                                                                                                                                                | Let 100, 011(20) 200-21 Date: 15-01-2029                                                                                                                                                                                                                                                                                                                                                                                                                                                                                                                                                                                                                                                                                                                                                                                                                                                                                                                                                                                                                                                                                                                                                                                                                                                                                                                                                                                                                                                                                                                                                                                                                                                                                                                                                                                                                                                                                                                                                                                                                                                                                                                                                                                                                                                       |
| Event/Activity : Webinar on the top<br>Association : College NSS unit                                                                      | ctivity Report – 2020-21<br>pic "Swam: Viverananda and the youth power"                                                                                                                                                                                                                                           | Guandhi Smady Centrol<br>ta manadan atti<br>Karmataka Gandhi Smaraka Nidivi<br>mmx contanton raty warras, congretence<br>ages work rational technical                                                                                                                                                                                                                                                                                                                                                                                                                                                                                                                                                                                                                                                                                                                                                                                                                                                                                                                                                                                                                                                                                                                                                                                                                                                                                                                                                                                                                                                                                                                                                                                                                                                                                                                                                                                                                                                                                                                                                                                                                                                                                                                                          |
| Date : 12/1/2021<br>Time : 9:30 AM<br>Venue : Through online Google me                                                                     | *.                                                                                                                                                                                                                                                                                                                | Experi<br>desing has a requiring the spin had announ a second single from<br>damp is a requiring to a single-print of addressing in a lower where where a single-<br>term of the second second<br>matrix of the second second<br>from the second second second second second second second second<br>from the second second second second second second second second second<br>from the second sec                                                                                                                                                   |
| Report: On the opcesion of Nation<br>the topic "Swami Vivekanande an<br>meet. Resource person was Dr. V<br>institute of management, webnor | nal youth day NSS unit has conducted a wobinar on<br>nd the youth power" at 9: 30 AM through Google<br>(ajreshwari S. Murthy, HOD, dept. of Kannada, MES<br>was precided by our principal Dr. Prema Students,<br>plage attended the webinar. The speaker gives<br>life history of Swami Vivekanende which IS more | <ul> <li>Statistics of the same and the first states with point of a first statistical devices and the same state of the same state of</li></ul>                                                                                                                                                           |
| REPORT OF WORK                                                                                                                             | Frincail                                                                                                                                                                                                                                                                                                          | endow Topic Transi wate Standard Verdataranada.     endow Topic Transi wate Standard Verdataranada.     endow Topic Transi wate Standard Verdataranada et al. Topic Topicar Verdata data<br>Second Verdatarabilitaryo registrioni for the Ganati Broudy Creater of USB College Net-<br>Workson on encountering with Alexandrahd Standard Mendow Mediation T/O and P/O<br>indexes of vertices and particularly developed Mendowski Mediation T/O and P/O<br>indexes of vertices and particular data Standardshi Standardshi Standardshi Mendowski Mediation T/O and P/O<br>indexes of vertices and transitioned data Standardshi Standardshi Mendowski Mediation T/O and P/O<br>indexes of vertices and transitioned data Standardshi Standardshi Mendowski Mediatara Media Media<br>Mediatara Standardshi Standardshi Standardshi Mendowski Mediatara Media<br>Mediatara Standardshi Standardshi Standardshi Mendowski Mediatara<br>Mediatara Standardshi Standardshi Mendowski Mediatara<br>Mediatara Standardshi Standardshi Mendowski Mediatara<br>Mediatara Standardshi Standardshi Mendowski Mediatara<br>Mediatara Standardshi Mendowski Mediatara<br>Mediatara<br>Mediatara Mediatara<br>Mediatara Mediatara<br>Mediatara Mediatara<br>Mediatara Mediatara<br>Mediatara Mediatara<br>Mediatara<br>Mediatara Mediatara<br>Mediatara<br>Mediatara<br>Mediatara<br>Mediatara<br>Mediatara<br>Mediatara<br>Mediatara<br>Mediatara<br>Mediatara<br>Mediatara<br>Mediatara<br>Mediatara<br>Mediatara<br>Mediatara<br>Mediatara<br>Mediatara<br>Mediatara<br>Mediatara<br>Mediatara<br>Mediatara<br>Mediatara<br>Mediatara<br>Mediatara<br>Mediatara<br>Mediatara<br>Mediatara<br>Mediatara<br>Mediatara<br>Mediatara<br>Mediatara<br>Mediatara<br>Mediatara<br>Mediatara<br>Mediatara<br>Mediatara<br>Mediatara<br>Mediatara<br>Mediatara<br>Mediatara<br>Mediatara<br>Mediatara<br>Mediatara<br>Mediatara<br>Mediatara<br>Mediatara<br>Mediatara<br>Mediatara<br>Mediatara<br>Mediatara<br>Mediatara<br>Mediatara<br>Mediatara<br>Mediatara<br>Mediatara<br>Mediatara<br>Mediatara<br>Mediatara<br>Media |
|                                                                                                                                            |                                                                                                                                                                                                                                                                                                                   | All Designer too                                                                                                                                                                                                                                                                                                                                                                                                                                                                                                                                                                                                                                                                                                                                                                                                                                                                                                                                                                                                                                                                                                                                                                                                                                                                                                                                                                                                                                                                                                                                                                                                                                                                                                                                                                                                                                                                                                                                                                                                                                                                                                                                                                                                                                                                               |

#### 4. NATIONAL SERVICE SCHEME (NSS)

• Constitution Day: Constitution preamble reading program on 26-11-2020

• Online quiz on the occasion of the "Quit India Movement" day celebration on 08-08-2021

• District level poster Drawing competition on the occasion of international youth day in association with District Aids Prevention and Control Unit Bangalore on 09-08-2021