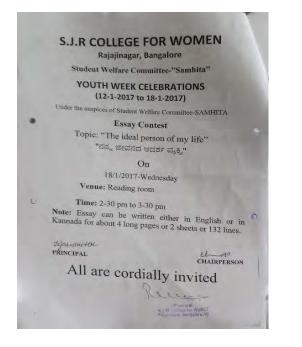

- SAMHITA
- Youth Week celebration from 12-01-2017 to 18-01-2017



• National Youth Day "Swami Vivekananda Jayanthi celebration, Guest of honour Smt. Parimala Murthy, Co-ordinator, Disha Charitable Trust., Bengaluru 12-01-2017



• Poster exhibition on Swami Vivekananda on 13-01-2017





• Book Exhibition cum sale on personality development, literature of Swami Vivekananda and other scholars, in the college by Bhavatarini Ashram, Vijayanagar, Bengaluru on 16-01-2017





• Screened a Documentary on the "Swami Vivekananda" on 17-01-2017

-10TUDENT WELFARE OMMITTEE - SAMHITA ELER 2-01-2017 to 18-1-2017) y On Swamy Unekanando Doarmenta All are cordially invited Date: 17/01/2017 Jime: 230 PM - 3.15 PM Venue: Seminar Hall

#### • Essay Competition "The Ideal Person of My Life" on 18-01-2017





• 154<sup>th</sup> Swami Vivekananda Jayanthi celebration at Palace Grounds Organized by Government of Karnataka, where 150 students participated on 18-01-2017

Stridents alone the staff depart Viver ŝ Celebration Farnatak. 9 h lose Palace grou on 18/1/2017 ← 3 J R College for Wom 2

|       | color-                                 | as Homen R                        | openinger the la           |  |  |
|-------|----------------------------------------|-----------------------------------|----------------------------|--|--|
|       | NUTH A IS                              | STEWERNE SUCLEAR COMPUTER SAMATTA |                            |  |  |
|       | LIST OF SILVENTS THE DODDOG IN SOFERIO |                                   |                            |  |  |
|       | ISTENEDIKA