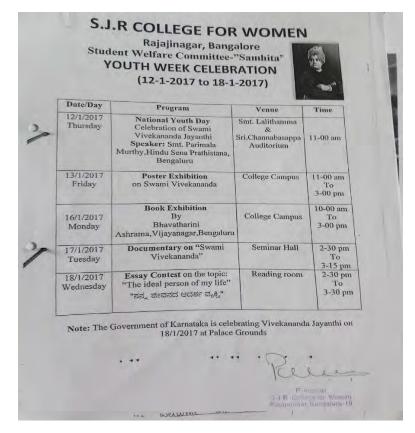

#### 1. STUDENTS WELFARE COMMITTEE

• Swami Vivekananda Jayanthi on the occasion of National Youth Day, A Talk on "Swami Vivekananda- Rousing Call to the Youth" by Sneha Damle, Disha Charitable Trust on 17-01-2019