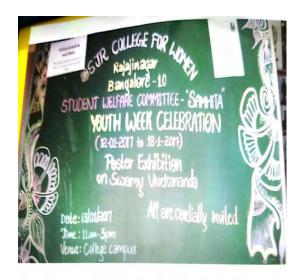

#### 1. STUDENTS WELFARE COMMITTEE

• Swami Vivekananda Jayanthi on the occasion of National Youth Day, A Talk on "Swami Vivekananda- Rousing Call to the Youth" by Sneha Damle, Disha Charitable Trust on 17-01-2019