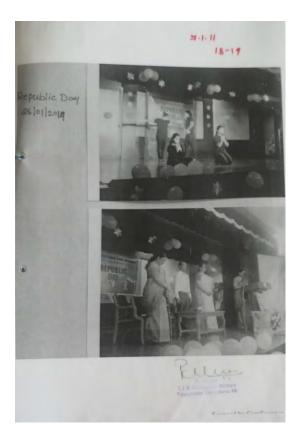

#### • Independence Day celebration on 15-08-2020

• Ganesh Chaturthi on 27-08-2020

• Teachers' Day celebration on 05-09-2020

• Republic day celebration on 26-01-2021

• Sri Jagadguru Renukacharya Jayanti Celebration: Chief Guest Dr. S. Shivakumar swami retired principal, Basaveshwara First grade college, Rajajinagar, Bangalore on 26-03-2021