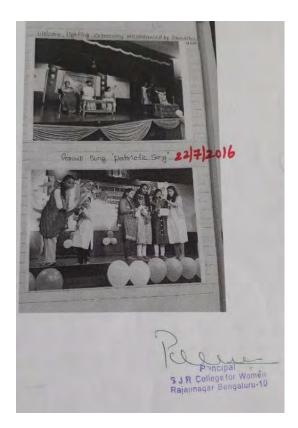

#### 2. CULTURAL FORUM

• A talk on 'Kargil War' commemorating Kargil Vijay Divas on 26-07-2019

• Independence Day Celebration: Programme started with flag hoisting by the chief guest Sri. Raman followed by National Anthem on 15-08-2019