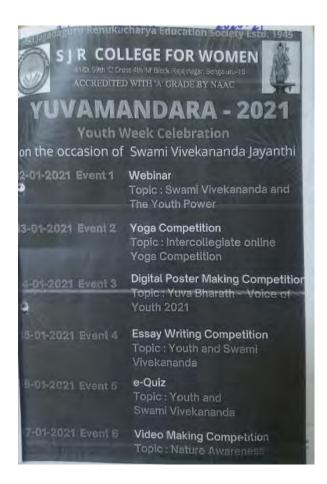

#### 2. NATIONAL YOUTH WEEK BY DIFFERENT FORA AND COMMITTEES

Swami Vivekananda Jayanthi as National Youth Day by conducting various activities from 12-01-2021 to 14-01-2021

- 1. Inter-Collegiate E-quiz competition on "Youth and Swami Vivekananda" by Youth Red Cross
- 2. Inter-Collegiate Video Making Competition on "Nature Awareness" by Nature Club
- 3. Webinar on "Swami Vivekananda and the youth power" by Dr.Vajreshwari S Murthy, HOD of Kannada, MES Institute of Management by NSS
- 4. Inter-Collegiate Essay Writing Competition on "Youth and Swami Vivekananda" by Gandhi Study Centre
- 5. "Digital Poster Making"-Inter-Collegiate Competition on "YUVA BHARATH- VOICE OF YOUTH-2021" Judge: Mr. Suhas Kakathkar System Administrator RV Teachers College Bangalore by Cultural Forum
- 6. Inter-Collegiate online Yoga competition by Sports Club