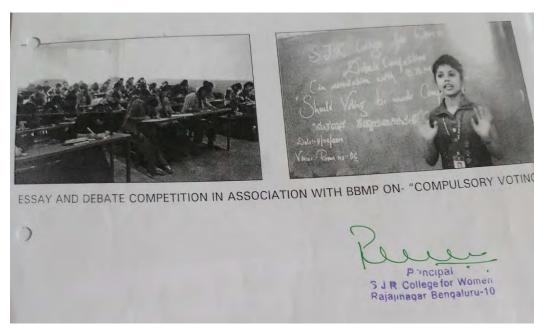

#### 5. SOCIAL SCIENCE FORUM- ANVESHANA

• Essay "Importance of voting" and Debate Competition "Is voting important in Election?" on 07.02.2019 and 08.02.2019

• "Know your India" inter-class quiz for students of BA (HEP) by Department of History on 28-02-2019