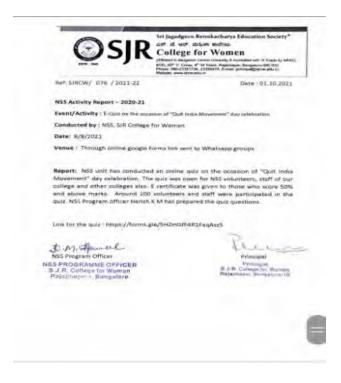

#### 4. NATIONAL SERVICE SCHEME (NSS)

• Constitution Day: Constitution preamble reading program on 26-11-2020

• Online quiz on the occasion of the "Quit India Movement" day celebration on 08-08-2021

• District level poster Drawing competition on the occasion of international youth day in association with District Aids Prevention and Control Unit Bangalore on 09-08-2021