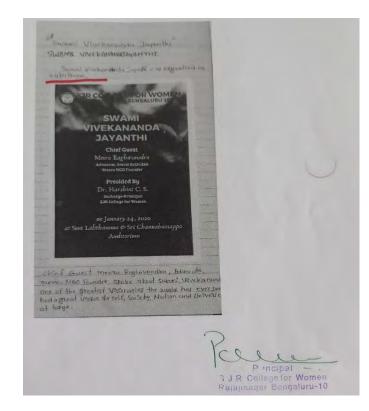

specific achievement in education. The second teacher's contribution is redirented or a We clobrate Teachers Day every year with lots of pride n honour as the robust of the second se x

• Swami Vivekananda Jayanthi celebration: guest of honour Meera Raghavendra, advocate, Social Activist, founder of Meera NGO on 24 -01-2020