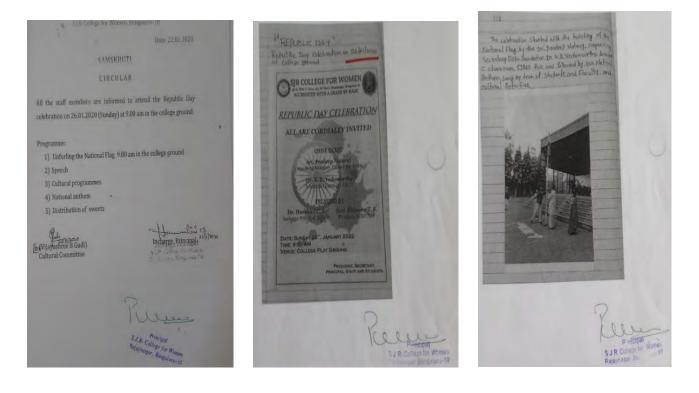

#### • Independence Day celebration on 15-08-2020

• Ganesh Chaturthi on 27-08-2020

• Teachers' Day celebration on 05-09-2020

• Republic day celebration on 26-01-2021

• Sri Jagadguru Renukacharya Jayanti Celebration: Chief Guest Dr. S. Shivakumar swami retired principal, Basaveshwara First grade college, Rajajinagar, Bangalore on 26-03-2021

• Republic Day Celebration, Chief Guest: Sri. Pradeep Nataraj, organizing Secretary, Disha Foundation and Dr. Vedamurthy K B, Academic Chairman SJRES on 26-01-2020