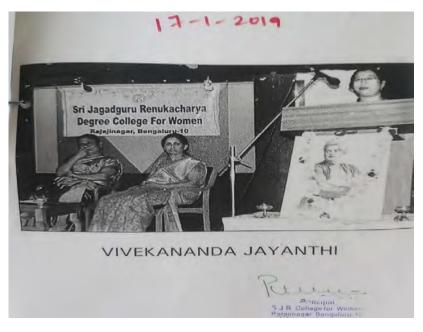

specific achievement in education. The second teacher's contribution is redirented or a We clobrate Teachers Day every year with lots of pride n honour as the robust of the second se x

• Swami Vivekananda Jayanthi celebration: guest of honour Meera Raghavendra, advocate, Social Activist, founder of Meera NGO on 24 -01-2020