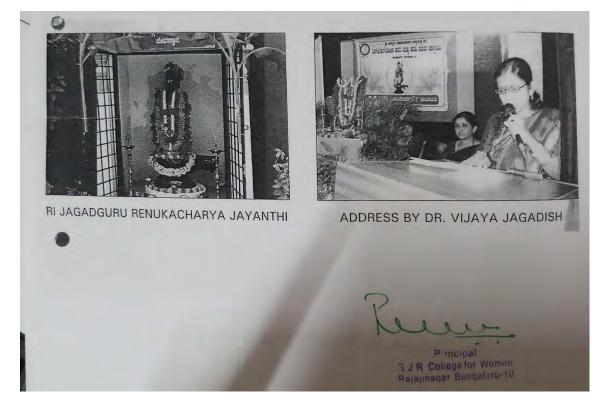

inter Students are required to come during their free time

Yeyas wini HH Principal 17/9/18

• Republic Day Celebration Chief Guest Dr. Vedamurthy K B, Academic Chairman, SJRES on 26-01-2019

• Sri Jagadguru Renukacharya Jayanthi, Chief guest Dr. Vijya Jagadish, Lecturer, Janatha PU college on 19-03-2019