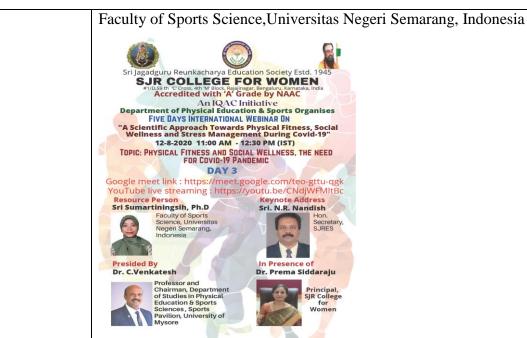

### S.J.R College for Women

Rajajinagar, Bangalore -560010

Department of Physical Education –

Day: 12/08/2020 Report

### Thanking Letter

Ref No: SJRCW/ 124 /2020-21 Date: 29-07-2020

Smt. Sri Sumartiningsih Associate Professor Semarang State University

Respected Madam,

Thank you for accepting our invitation to be one of the Resource Person for 5 days International Webinar proposed to be conducted from 10-08-2020 to 14-08-2020 by the Department of Physical education, SJR College for Women.

Resource Person: Sri. Sumartiningsih

Topic: "Physical fitness and social wellness, the need for covid 19 pandemic"
Date: 12-08-2020, Wednesday

Time: 11 am. To 12.30 pm.

We request you to kindly send the abstract of your talk to our college mail

Thanking you,

Yours faithfully

Beery (Dr. Prema Siddaraju)

Ref: SJRCW/ 164 / 2020-21

Date: 17-08-2020

Sri Sumartiningsih . Ph.D Faculty of Sports Science, Universitas Negeri Semarang, Indonesia.

Respected Madam

We are extremely thankful to you for delivering an informative presentation on the topic "Physical Fitness and Social Wellness the need for Covid-19 Pandemic" on 12/08/2020 in the Five Day International Webinar on "A Scientific Approach towards Physical Fitness, Social Wellness & Stress Management during covid-19" organized by the Department of Physical Education, SJR College for Women

It was an insightful talk highlighting on importance of exercise, key points to social

We hope to get a chance to hear such informative discussion from you in future as well.

Thanking You,

Yours faithfully

Been Principal S.J.R College for Women Rajajinagar, Bengaluru-560010

### Recourse Person CV

https://drive.google.com/file/d/1u2D3sv9ZxohnAruw3P94c5DaJiwjxryH/view?usp=sharing

| Abstract of              | Physical Fitness and Social Wellness the need for Covid-19 Pandemic                                                                                                                        |
|--------------------------|--------------------------------------------------------------------------------------------------------------------------------------------------------------------------------------------|
| International<br>Webinar | Sri Sumartiningsih Department of Sports Science, UniversitasNegeri Semarang Email: sri.sumartiningsih@mail.unnes.ac.id                                                                     |
|                          | Abstract                                                                                                                                                                                   |
|                          | Novel Covid-19 pandemic having a major impact on physical and social activity in human                                                                                                     |
|                          | beings around the world. The pandemic forced the people to isolate themselves at home for a                                                                                                |
|                          | period of time. Nevertheless, physical fitness needs to maintain every day to keep healthy.                                                                                                |
|                          | World Health Organization recommends physical activity for specific age groups. The global                                                                                                 |
|                          | recommendation address: 1) 5-7 years old, should active at least 60 minutes/day of moderate                                                                                                |
|                          | to vigorous 2) 18-64 years old, should active at least 150 minutes/weeks for moderate-intensity or do 75 minutes/week for vigorous-intensity or combination between moderate and vigorous- |
|                          | intensity exercise, 3) 65 years old and above age group, should at least 150 minutes/week of                                                                                               |
|                          | moderate-intensity aerobic physical activity or 75 minutes/week of vigorous-intensity                                                                                                      |
|                          | includes leisure-time physical activity, transportation, occupational, play, games, exercise,                                                                                              |
|                          | and daily activity. Recommendation to keep social wellness during a stay at home is to build                                                                                               |
|                          | relationships with others by communication via phone or social media, and to keep physical                                                                                                 |
|                          | fitness is a physical activity and sleep regularly and proper nutrition intake.                                                                                                            |
|                          | Maintaining physical activity, sleep, nutrition, and relationships helps keep physical fitness                                                                                             |
|                          | and social wellness during the Covid-19 Pandemic.                                                                                                                                          |
|                          | Keywords: physical activity, specific age, relationships.                                                                                                                                  |
| Organisers               | Department of Physical Education, Sports Forum – Compete                                                                                                                                   |
| Video Link               | https://drive.google.com/file/d/18H2jru1FU_N906ck6CRZtnJkbJ_7t_N5/view?usp=drivesdk                                                                                                        |
| Platform                 | Google meet link: https://meet.google.com/teo-gttu-qgk                                                                                                                                     |

| Registration     | https://forms.gle/KccLEVRUUVdmUvJP9                                                                                                                                                                                                                                                                                                                                                                                                                                                                                                                                                                                                                                                                                                                                                                                                                                                                                                                                                                                                                                                                                                                                                                                                                                                                                                                                                                                                                                                                                                                                                                                                                                                                                                                                                                                                                                                                                                                                                                                                                                                                                            |
|------------------|--------------------------------------------------------------------------------------------------------------------------------------------------------------------------------------------------------------------------------------------------------------------------------------------------------------------------------------------------------------------------------------------------------------------------------------------------------------------------------------------------------------------------------------------------------------------------------------------------------------------------------------------------------------------------------------------------------------------------------------------------------------------------------------------------------------------------------------------------------------------------------------------------------------------------------------------------------------------------------------------------------------------------------------------------------------------------------------------------------------------------------------------------------------------------------------------------------------------------------------------------------------------------------------------------------------------------------------------------------------------------------------------------------------------------------------------------------------------------------------------------------------------------------------------------------------------------------------------------------------------------------------------------------------------------------------------------------------------------------------------------------------------------------------------------------------------------------------------------------------------------------------------------------------------------------------------------------------------------------------------------------------------------------------------------------------------------------------------------------------------------------|
| link             | https://iorms.gie/reell/vice-value vary                                                                                                                                                                                                                                                                                                                                                                                                                                                                                                                                                                                                                                                                                                                                                                                                                                                                                                                                                                                                                                                                                                                                                                                                                                                                                                                                                                                                                                                                                                                                                                                                                                                                                                                                                                                                                                                                                                                                                                                                                                                                                        |
| Feedback<br>link | https://forms.gle/LcArxhX6fH8b96Ws6                                                                                                                                                                                                                                                                                                                                                                                                                                                                                                                                                                                                                                                                                                                                                                                                                                                                                                                                                                                                                                                                                                                                                                                                                                                                                                                                                                                                                                                                                                                                                                                                                                                                                                                                                                                                                                                                                                                                                                                                                                                                                            |
| Screenshots      | 14 27 Account of the part of t |
|                  | The state of the s |
|                  | The production of the producti |
| Donort           | The state of the s |
| Report           | Day -3 Date: 12/08/2020                                                                                                                                                                                                                                                                                                                                                                                                                                                                                                                                                                                                                                                                                                                                                                                                                                                                                                                                                                                                                                                                                                                                                                                                                                                                                                                                                                                                                                                                                                                                                                                                                                                                                                                                                                                                                                                                                                                                                                                                                                                                                                        |
|                  | Date:12/08/2020<br>Time:11:AM -12:30 PM(IST)                                                                                                                                                                                                                                                                                                                                                                                                                                                                                                                                                                                                                                                                                                                                                                                                                                                                                                                                                                                                                                                                                                                                                                                                                                                                                                                                                                                                                                                                                                                                                                                                                                                                                                                                                                                                                                                                                                                                                                                                                                                                                   |
|                  | Resources Person                                                                                                                                                                                                                                                                                                                                                                                                                                                                                                                                                                                                                                                                                                                                                                                                                                                                                                                                                                                                                                                                                                                                                                                                                                                                                                                                                                                                                                                                                                                                                                                                                                                                                                                                                                                                                                                                                                                                                                                                                                                                                                               |
|                  | Sri Sumartiningsih,Ph.D                                                                                                                                                                                                                                                                                                                                                                                                                                                                                                                                                                                                                                                                                                                                                                                                                                                                                                                                                                                                                                                                                                                                                                                                                                                                                                                                                                                                                                                                                                                                                                                                                                                                                                                                                                                                                                                                                                                                                                                                                                                                                                        |
|                  | Faculty of Sports Science, Universitas Negeri Semarang, Indonesia                                                                                                                                                                                                                                                                                                                                                                                                                                                                                                                                                                                                                                                                                                                                                                                                                                                                                                                                                                                                                                                                                                                                                                                                                                                                                                                                                                                                                                                                                                                                                                                                                                                                                                                                                                                                                                                                                                                                                                                                                                                              |
|                  | Topic: "Physical Fitness and Social Wellness, the Need for Covid-19 Pandemic"                                                                                                                                                                                                                                                                                                                                                                                                                                                                                                                                                                                                                                                                                                                                                                                                                                                                                                                                                                                                                                                                                                                                                                                                                                                                                                                                                                                                                                                                                                                                                                                                                                                                                                                                                                                                                                                                                                                                                                                                                                                  |
|                  | Keynote Address: Sri.N.R.Nandish                                                                                                                                                                                                                                                                                                                                                                                                                                                                                                                                                                                                                                                                                                                                                                                                                                                                                                                                                                                                                                                                                                                                                                                                                                                                                                                                                                                                                                                                                                                                                                                                                                                                                                                                                                                                                                                                                                                                                                                                                                                                                               |
|                  | Hon.Secretary,SJRES                                                                                                                                                                                                                                                                                                                                                                                                                                                                                                                                                                                                                                                                                                                                                                                                                                                                                                                                                                                                                                                                                                                                                                                                                                                                                                                                                                                                                                                                                                                                                                                                                                                                                                                                                                                                                                                                                                                                                                                                                                                                                                            |

Presided by: Dr.C.Venkatesh

Professor and Chairman, Department in physical Education and Sports Sciences, Pavilion, University of Mysore

In Presence of: Dr.Prema Siddaraju

Principal

SJR College for Women

Moderator: Bhuvaneshwari Assistant Professor Department of Computer Sciences