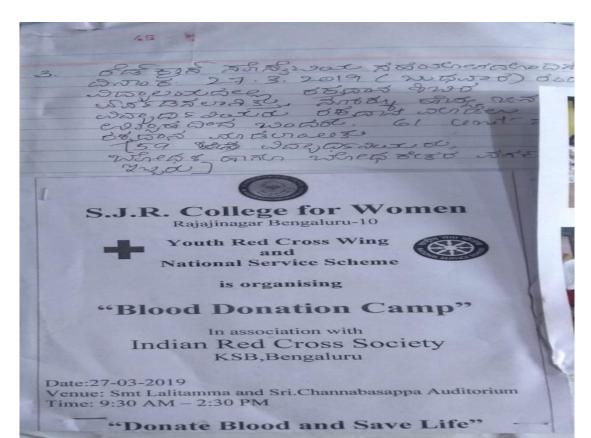

### Profile of the College

SJR College for Women located centrally at Rajajinagar entrance is a landmark building with a reckoning tradition of 30 years. It is a well known institution in Bengaluru that has been serving to empower women students and enable them to acquire skills for a better future. Established in the year 1988 by SJR Education Society (SJRES) as a PU College, the foundation stone was laid in 1990 for the Degree College. Since its inception, the College has seen distinguished management members, Principals and dedicated faculty who have contributed for the reach, popularity and success that this College enjoys today.

The hallmarks of SJRCW are loyalty and whole hearted commitment to the mission of moulding, chiselling and building the capacities of young women