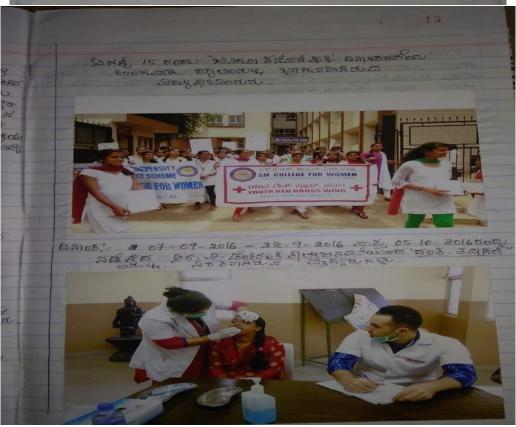

### Objectives:

- To strengthen upon the remarkable developments in Medical imaging Techniques
- · Effective methods of water quality regulations required for Haemodialysis both in home and in dialysis units
- · To enlighten on the significant impact of Human activities on climate and Ecosystems
- · To stimulate and identify areas of plant science research that would have
- To enable the teaching community to know the recent advancements in Drug delivery systems

### Expected outcome:

The programme will empower the participants in understanding the importance of Health and Environment in the current scenario and the responsive steps to be followed for improvement and conservation.

### WHO CAN ATTEND?

Faculty of UG and PG Colleges

No Registration fee

E-Certificates will be issued for the participants who attend all the sessions

Organizing committee: Patron: Principal, SJR College For Women