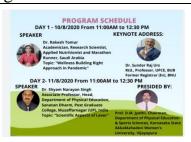

## DAY 1 - 10/8/2020 From 11:00 AM to 12:30 PM RESOURCE PERSON KEYNOTE ADDRESS:

Dr. Rakesh Tomur
Academician, Research Scientist,
Applied Nutritionist and
Marathon Runner, Saudi Arabia
Topic: "Wellness Building Right
Approach in Pandemic"

Dr. Sundar Raj Urs Rtd., Professor, UPCE, BUB Former Registrar (Ev), BNU

## DAY 2 - 11/8/2020 From 11:00 AM to 12:30 PM RESOURCE PERSON PRESIDED BY:

Dr. Shyam Narayan Singh Associate Professor, Head, Department of Physical Education, Sanatan Dharm, Post Graduate College, Muzaffarnagar (UP), India Topic: "Scientific Aspacts of Lever"

Prof. D.M. Jyothi Chairman, Department of Physical Education & Sports Sciences, Karnataka State AkkaMahadevi Women's University, Vijayapura

## DAY 3 - 12/8/2020 From 11:00 AM to 12:30 PM RESOURCE PERSON PRESIDED BY

Faculty of Sports Science, Universitas Negeri Semarang, Indonesia Topic: "Physical Fitness and Social Wellness the need for Covid-19 Pandemic"

Sri Sumartiningsih

Dr. C.Venkatesh
Professor and Chairman,
Department of Studies in Physical
Education & Sports Sciences , Sports
Pavilion, University of Mysore