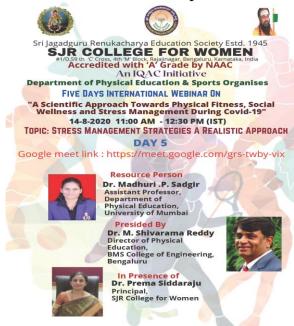

### DAY 5- 14/8/2020 From 11:00 AM to 12:30 PM **PRESIDED BY**

### RESOURCE PERSON

Dr. Madhuri P Sadgir **Assistant Professor Department of Physical Education University of Mumbai** 

**Topic: "Stress Management** Strategies A realistic Approach"

Dr. M. Shivarama Reddy **Director of Physical Education BMS College of Engineering,** Bengaluru