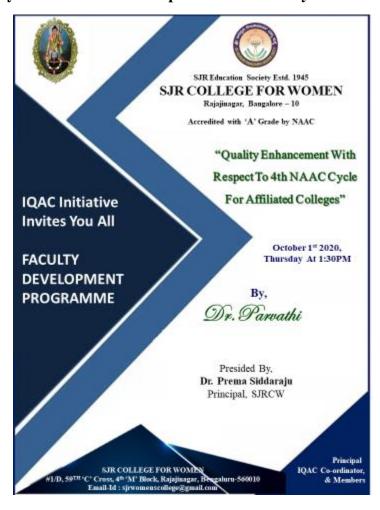

Kumar Vemula
Presided By: Dr. Mahesha, Principal, SJR College of Law

Sri Jagadguru Renukacharya Education Society Estd. 1945 S.J.R. COLLEGE FOR WOMEN #1/D, 59TH °C' C Accredited with 'A' Grade by NAAC **IQAC INITIATIVE** Multidisciplinary Five day International Faculty Development Programme Perspectives of Human Health & Environment Organized By SCIENCE FORUM - SCIENTIA Registration Link https://forms.gle/JbGAJsWJ9i9KvMth9 Platform-Google Meet and YouTube Live streaming

#### **ABOUT FDP**

On N. Dr. Nandyh

Hon. Secretary, SJRES

The FDP provides an opportunity to acquire knowledge about development of new methods and Techniques in the relevant fields. This programme addresses the need to enhance the knowledge about the Human health & Environment.

### Objectives:

- To strengthen upon the remarkable developments in Medical imaging Techniques
- · Effective methods of water quality regulations required for Haemodialysis both in home and in dialysis units
- · To enlighten on the significant impact of Human activities on climate and Ecosystems
- · To stimulate and identify areas of plant science research that would have
- To enable the teaching community to know the recent advancements in Drug delivery systems

### Expected outcome:

The programme will empower the participants in understanding the importance of Health and Environment in the current scenario and the responsive steps to be followed for improvement and conservation.