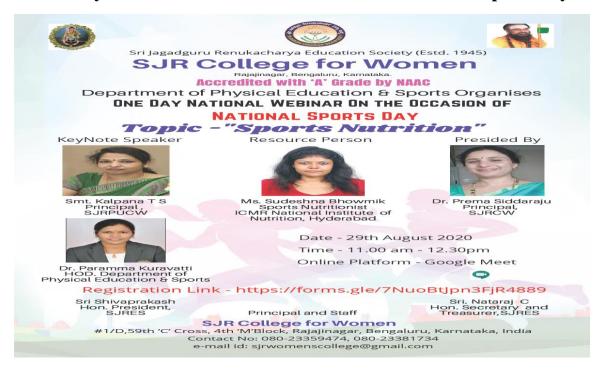

#### **About Sports Forum**

The Sports forum is an important platform to develop Self-discipline and goal setting skills of young minds by stress reduction. The forum also improves self-confidence and self-esteem by allowing them to participate in many national and international tournaments.

### **About International Webinar**

This International Webinar brings together world's leading Academicians, Philosophers, Sports Scientists, Teachers & Players to exchange and share their valuable experiences for the future growth and development of Physical Education as well Sports Sciences.