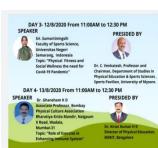

## DAY 1 - 10/8/2020 From 11:00 AM to 12:30 PM RESOURCE PERSON KEYNOTE ADDRESS:

Dr. Rakesh Tomur
Academician, Research Scientist,
Applied Nutritionist and
Marathon Runner, Saudi Arabia
Topic: "Wellness Building Right
Approach in Pandemic"

Dr. Sundar Raj Urs Rtd., Professor, UPCE, BUB Former Registrar (Ev), BNU

## DAY 2 - 11/8/2020 From 11:00 AM to 12:30 PM RESOURCE PERSON PRESIDED BY:

Dr. Shyam Narayan Singh Associate Professor, Head, Department of Physical Education, Sanatan Dharm, Post Graduate College, Muzaffarnagar (UP), India Topic: "Scientific Aspacts of Lever"

Prof. D.M. Jyothi Chairman, Department of Physical Education & Sports Sciences, Karnataka State AkkaMahadevi Women's University, Vijayapura

## DAY 3 - 12/8/2020 From 11:00 AM to 12:30 PM RESOURCE PERSON PRESIDED BY

Faculty of Sports Science, Universitas Negeri Semarang, Indonesia Topic: "Physical Fitness and Social Wellness the need for Covid-19 Pandemic"

Sri Sumartiningsih

Dr. C.Venkatesh
Professor and Chairman,
Department of Studies in Physical
Education & Sports Sciences , Sports
Pavilion, University of Mysore

## DAY 4 - 13/8/2020 From 11:00 AM to 12:30 PM RESOURCE PERSON PRESIDED BY

Dr. Ghansham K D
Associate Professor, Bombay
Physical Culture Association
Bharatiya Krida Mandir, Naigaum
X Road, Wadala, Mumbai-31
Topic: "Role of Exercise in
Enhancing Immune System"

Dr. Kiran Kumar H K Director of Physical Education, MSRIT, Bengaluru

### DAY 5- 14/8/2020 From 11:00 AM to 12:30 PM **PRESIDED BY**

### RESOURCE PERSON

Dr. Madhuri P Sadgir **Assistant Professor Department of Physical Education University of Mumbai** 

**Topic: "Stress Management** Strategies A realistic Approach"

Dr. M. Shivarama Reddy **Director of Physical Education BMS College of Engineering,** Bengaluru