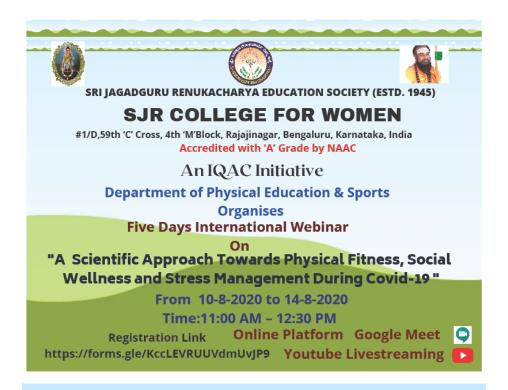

### Five days international webinar "A Scientific Approach Towards Physical Fitness, Social Wellness and Stress Management During Covid-19".

Sri. N.R. Nandish

### **GUIDELINES**

- No Registration Fee
- The participants are requested to register online through the link and kindly join the Whatsapp group.
- Registered participants can attend the webinar.
- Last date for registration 9th August 2020
- The online session will be conducted on Google Meet and Youtube Livestreaming.
- Kindly Join the session at least 10 minutes prior to the scheduled time.
- Participants are requested to mute their microphones and video before joining the webinar.
- A feedback form link will be shared only in the Google Meet chat box and Youtube Livechat.
- E-certificate will be sent to your registered Email Id after submitting the feedback form.
- for any queries please contact the Co-ordinators

### **PROGRAM SCHEDULE**

## DAY 1 - 10/8/2020 From 11:00 AM to 12:30 PM RESOURCE PERSON KEYNOTE ADDRESS:

Dr. Rakesh Tomur
Academician, Research Scientist,
Applied Nutritionist and
Marathon Runner, Saudi Arabia
Topic: "Wellness Building Right
Approach in Pandemic"