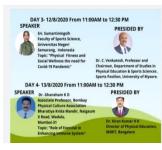

## DAY 3 - 12/8/2020 From 11:00 AM to 12:30 PM RESOURCE PERSON PRESIDED BY

Faculty of Sports Science, Universitas Negeri Semarang, Indonesia Topic: "Physical Fitness and Social Wellness the need for Covid-19 Pandemic"

Sri Sumartiningsih

Dr. C.Venkatesh
Professor and Chairman,
Department of Studies in Physical
Education & Sports Sciences , Sports
Pavilion, University of Mysore

## DAY 4 - 13/8/2020 From 11:00 AM to 12:30 PM RESOURCE PERSON PRESIDED BY

Dr. Ghansham K D
Associate Professor, Bombay
Physical Culture Association
Bharatiya Krida Mandir, Naigaum
X Road, Wadala, Mumbai-31
Topic: "Role of Exercise in
Enhancing Immune System"

Dr. Kiran Kumar H K Director of Physical Education, MSRIT, Bengaluru

### DAY 5- 14/8/2020 From 11:00 AM to 12:30 PM **PRESIDED BY**

### RESOURCE PERSON

Dr. Madhuri P Sadgir **Assistant Professor Department of Physical Education University of Mumbai** 

**Topic: "Stress Management** Strategies A realistic Approach"

Dr. M. Shivarama Reddy **Director of Physical Education BMS College of Engineering,** Bengaluru