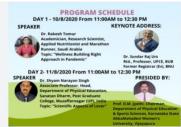

## DAY 1 - 10/8/2020 From 11:00 AM to 12:30 PM RESOURCE PERSON KEYNOTE ADDRESS:

Dr. Rakesh Tomur
Academician, Research Scientist,
Applied Nutritionist and
Marathon Runner, Saudi Arabia
Topic: "Wellness Building Right
Approach in Pandemic"

Dr. Sundar Raj Urs Rtd., Professor, UPCE, BUB Former Registrar (Ev), BNU