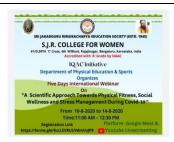

### Five days international webinar "A Scientific Approach Towards Physical Fitness, Social Wellness and Stress Management During Covid-19".

Sri. N.R. Nandish

### **GUIDELINES**

- No Registration Fee
- The participants are requested to register online through the link and kindly join the Whatsapp group.
- Registered participants can attend the webinar.
- Last date for registration 9th August 2020
- The online session will be conducted on Google Meet and Youtube Livestreaming.
- Kindly Join the session at least 10 minutes prior to the scheduled time.
- Participants are requested to mute their microphones and video before joining the webinar.
- A feedback form link will be shared only in the Google Meet chat box and Youtube Livechat.
- E-certificate will be sent to your registered Email Id after submitting the feedback form.
- for any queries please contact the Co-ordinators