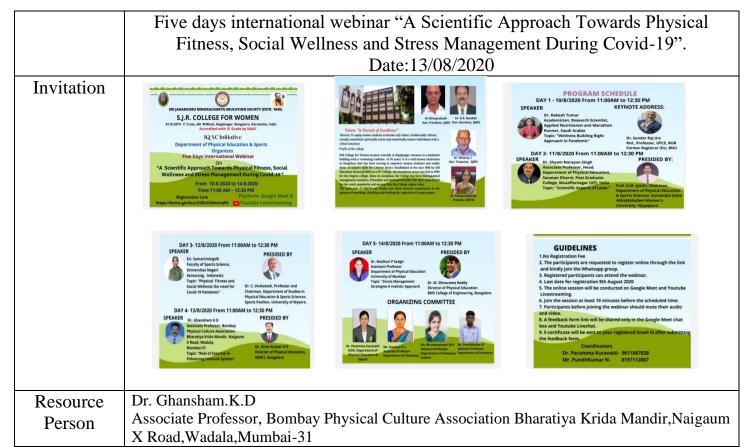

## S.J.R College for Women

Rajajinagar, Bangalore -560010

Department of Physical Education, Sports Forum – Compete

Day: 13/08/2020 Report

### Thanking Letter

Ref: SJRCW/ 165 / 2020-21 Date: 17-08-2020

To, Dr. Ghansham Kashinathrao Dhokrat Associate aprofessor, Bombay Physical Culture Associastion Bharatiya Krida Mandir, Naigaum X Road, Wadala, Mumbai-31

Respected sir,

We are extremely thankful to you for delivering an informative presentation on the topic "Role of Exercise in Enhancing Immune system" on 13/08/2020 in the Five Day International Webinar on "A Scientific Approach towards Physical Fitness, Social Wellness & Stress Management during covid-19" organized by the Department of Physical Education, SJR College for Women.

It was an insightful talk highlighting on importance of exercise, key points to get rid of mental stress and immunity building.

We hope to get a chance to hear such informative discussion from you in future as well.

Thanking You,

Yours faithfully,

Principal
S.J.R College for Women
Rajajinagar, Bengaluru-560010

Recourse Person CV https://drive.google.com/file/d/1EinTlyxWRtvItiVqJ71BQI\_YkVVGk0rM/view?usp=sharing