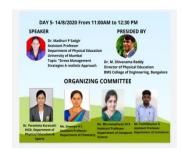

## DAY 4 - 13/8/2020 From 11:00 AM to 12:30 PM RESOURCE PERSON PRESIDED BY

Dr. Ghansham K D
Associate Professor, Bombay
Physical Culture Association
Bharatiya Krida Mandir, Naigaum
X Road, Wadala, Mumbai-31
Topic: "Role of Exercise in
Enhancing Immune System"

Dr. Kiran Kumar H K Director of Physical Education, MSRIT, Bengaluru

### DAY 5- 14/8/2020 From 11:00 AM to 12:30 PM **PRESIDED BY**

### RESOURCE PERSON

Dr. Madhuri P Sadgir **Assistant Professor Department of Physical Education University of Mumbai** 

**Topic: "Stress Management** Strategies A realistic Approach"

Dr. M. Shivarama Reddy **Director of Physical Education BMS College of Engineering,** Bengaluru

### **ORGANIZING COMMITTEE**

Dr. Paramma Kuravatti **HOD**, Department of **Physical Education &** Sports

Ms. Sowmya H C **Assistant Professor Department of Chemistry** 

Ms. Bhuvaneshwari M R **Assistant Professor Department of Computer Department of Commerce** Science