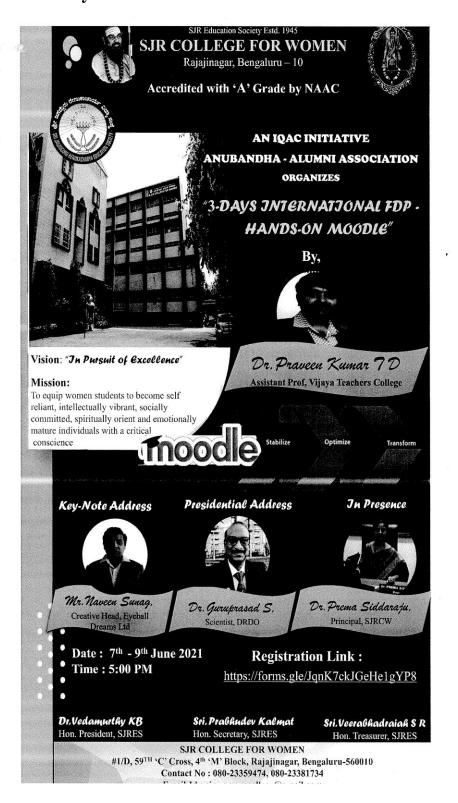

Kumar Vemula
Presided By: Dr. Mahesha, Principal, SJR College of Law

Sri Jagadguru Renukacharya Education Society Estd. 1945 S.J.R. COLLEGE FOR WOMEN #1/D, 59TH °C' C Accredited with 'A' Grade by NAAC **IQAC INITIATIVE** Multidisciplinary Five day International Faculty Development Programme Perspectives of Human Health & Environment Organized By SCIENCE FORUM - SCIENTIA Registration Link https://forms.gle/JbGAJsWJ9i9KvMth9 Platform-Google Meet and YouTube Live streaming

#### **ABOUT FDP**

On N. Dr. Nandyh

Hon. Secretary, SJRES

The FDP provides an opportunity to acquire knowledge about development of new methods and Techniques in the relevant fields. This programme addresses the need to enhance the knowledge about the Human health & Environment.

### Objectives:

- To strengthen upon the remarkable developments in Medical imaging Techniques
- · Effective methods of water quality regulations required for Haemodialysis both in home and in dialysis units
- · To enlighten on the significant impact of Human activities on climate and Ecosystems
- · To stimulate and identify areas of plant science research that would have
- To enable the teaching community to know the recent advancements in Drug delivery systems

### Expected outcome:

The programme will empower the participants in understanding the importance of Health and Environment in the current scenario and the responsive steps to be followed for improvement and conservation.