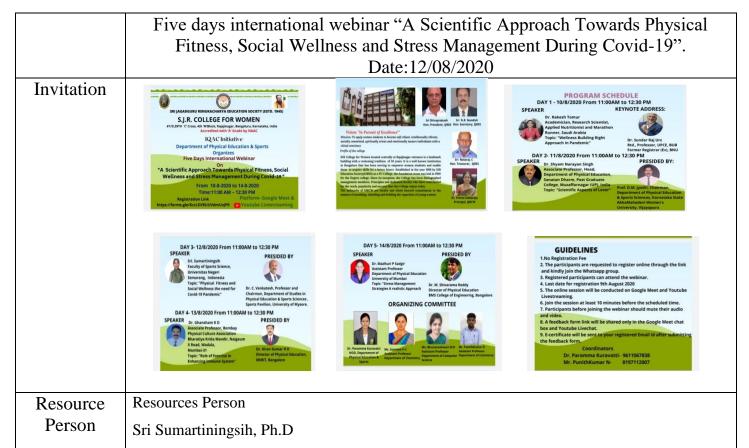

### Five days international webinar "A Scientific Approach Towards Physical Fitness, Social Wellness and Stress Management During Covid-19".

Sri. N.R. Nandish

### **GUIDELINES**

- No Registration Fee
- The participants are requested to register online through the link and kindly join the Whatsapp group.
- Registered participants can attend the webinar.
- Last date for registration 9th August 2020
- The online session will be conducted on Google Meet and Youtube Livestreaming.
- Kindly Join the session at least 10 minutes prior to the scheduled time.
- Participants are requested to mute their microphones and video before joining the webinar.
- A feedback form link will be shared only in the Google Meet chat box and Youtube Livechat.
- E-certificate will be sent to your registered Email Id after submitting the feedback form.
- for any queries please contact the Co-ordinators

Dr. Paramma Kuravatti- 9611067838 Mr. PunithKumar N- 8197112007

## DAY 1 - 10/8/2020 From 11:00 AM to 12:30 PM RESOURCE PERSON KEYNOTE ADDRESS:

Dr. Rakesh Tomur
Academician, Research Scientist,
Applied Nutritionist and
Marathon Runner, Saudi Arabia
Topic: "Wellness Building Right
Approach in Pandemic"

Dr. Sundar Raj Urs Rtd., Professor, UPCE, BUB Former Registrar (Ev), BNU

## DAY 2 - 11/8/2020 From 11:00 AM to 12:30 PM RESOURCE PERSON PRESIDED BY:

Dr. Shyam Narayan Singh Associate Professor, Head, Department of Physical Education, Sanatan Dharm, Post Graduate College, Muzaffarnagar (UP), India Topic: "Scientific Aspacts of Lever"

Prof. D.M. Jyothi Chairman, Department of Physical Education & Sports Sciences, Karnataka State AkkaMahadevi Women's University, Vijayapura

## DAY 3 - 12/8/2020 From 11:00 AM to 12:30 PM RESOURCE PERSON PRESIDED BY

Faculty of Sports Science, Universitas Negeri Semarang, Indonesia Topic: "Physical Fitness and Social Wellness the need for Covid-19 Pandemic"

Sri Sumartiningsih

Dr. C.Venkatesh
Professor and Chairman,
Department of Studies in Physical
Education & Sports Sciences , Sports
Pavilion, University of Mysore

## DAY 4 - 13/8/2020 From 11:00 AM to 12:30 PM RESOURCE PERSON PRESIDED BY

Dr. Ghansham K D
Associate Professor, Bombay
Physical Culture Association
Bharatiya Krida Mandir, Naigaum
X Road, Wadala, Mumbai-31
Topic: "Role of Exercise in
Enhancing Immune System"

Dr. Kiran Kumar H K Director of Physical Education, MSRIT, Bengaluru

### DAY 5- 14/8/2020 From 11:00 AM to 12:30 PM **PRESIDED BY**

### RESOURCE PERSON

Dr. Madhuri P Sadgir **Assistant Professor Department of Physical Education University of Mumbai** 

**Topic: "Stress Management** Strategies A realistic Approach"

Dr. M. Shivarama Reddy **Director of Physical Education BMS College of Engineering,** Bengaluru

### **ORGANIZING COMMITTEE**

Dr. Paramma Kuravatti **HOD**, Department of **Physical Education &** Sports

Ms. Sowmya H C **Assistant Professor Department of Chemistry** 

Ms. Bhuvaneshwari M R **Assistant Professor Department of Computer Department of Commerce** Science

Mr. PunithKumar N **Assistant Professor** 

### S.J.R College for Women

Rajajinagar, Bangalore -560010

Department of Physical Education, Sports Forum – Compete

Day: 10/08/2020 Report

Five days international webinar "A Scientific Approach Towards Physical Fitness, Social Wellness and Stress Management During Covid-19". Date:10/08/2020 Invitation S.J.R. COLLEGE FOR WOMEN IQAC Initiative From 10-8-2020 to 14-8-2020 Time:11:00 AM - 12:30 PM DAY 5- 14/8/2020 From 11:00AM to 12:30 PM GUIDELINES PRESIDED BY

### Resource Person

Dr. Rakesh Tomur

Academician, Research Scientist, Applied Nutritionist and Marathon Runner, Saudi Arabia