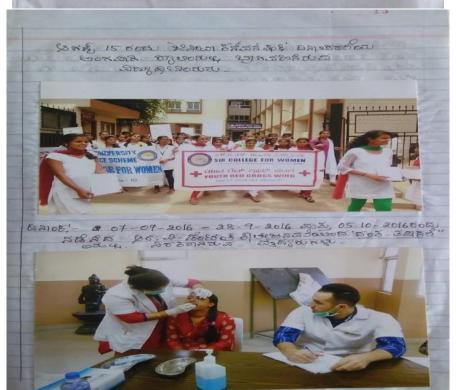

### Objectives:

- To strengthen upon the remarkable developments in Medical imaging Techniques
- · Effective methods of water quality regulations required for Haemodialysis both in home and in dialysis units
- · To enlighten on the significant impact of Human activities on climate and Ecosystems
- · To stimulate and identify areas of plant science research that would have
- To enable the teaching community to know the recent advancements in Drug delivery systems

### Expected outcome:

The programme will empower the participants in understanding the importance of Health and Environment in the current scenario and the responsive steps to be followed for improvement and conservation.

### WHO CAN ATTEND?

Faculty of UG and PG Colleges

No Registration fee

E-Certificates will be issued for the participants who attend all the sessions

Organizing committee: Patron: Principal, SJR College For Women