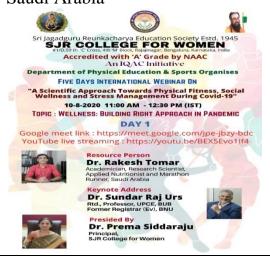

### Five days international webinar "A Scientific Approach Towards Physical Fitness, Social Wellness and Stress Management During Covid-19".

Sri. N.R. Nandish

## DAY 1 - 10/8/2020 From 11:00 AM to 12:30 PM RESOURCE PERSON KEYNOTE ADDRESS:

Dr. Rakesh Tomur
Academician, Research Scientist,
Applied Nutritionist and
Marathon Runner, Saudi Arabia
Topic: "Wellness Building Right
Approach in Pandemic"