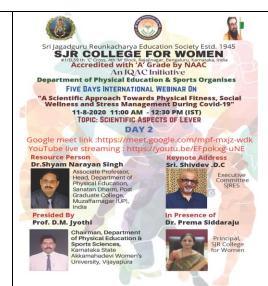

# Abstract of International Webinar

Dr. Shyam Narayan Singh Associate Professor& Head Department of Physical Education S. D. (P.G.) College, Muzaffarnagar (UP)

### SCIENTIFIC ASPECTS OF LEVER **ABSTRACT** The lever is a simple machine often seen in nature, the jaw being a prime example. The lever is a movable bar that pivots on a fulcrum attached to a fixed point. Lever related to movement having mechanical advantage whether in the form of Balance, Force & Speed. They work by translating the effort force into the force that moves the load. The lever operates by applying forces at different distances from the fulcrum, or a pivot. For your arm, leg or any body part to move the appropriate muscles and bones must work together as a series of levers. Before study the mechanical advantages of lever we are having a clear concept of the different related aspects. So in this I have explained so many related things which are directly related to lever with the help of pictures i.e. historical aspect, joints, freely movable joints, joint movements, planes & axes, muscles, voluntary muscles, origin & insertion of prime mover muscle in the agonist muscles, bones, long bones which works as a lever, angle of pull, line of pull, parts of lever, types of lever, their mechanical advantages, common examples of daily life, examples from sports, calculation part to calculate mechanical advantages etc. Keywords: Lever, Balance Lever, Force Lever, Speed Lever Organisers Department of Physical Education, Sports Forum – Compete. https://drive.google.com/file/d/1v2LQDVdkgIozWxC4rANFpuDpu2VpDj3/view?usp=drivesdk Video Link Google meet link - https://meet.google.com/mpf-mxjz-wdk Platform Youtube link - https://youtu.be/EFpokxg-uNE https://forms.gle/KccLEVRUUVdmUvJP9 Registration link https://forms.gle/MECcfjHDazR8gGG3A Feedback link Screenshots

Report

Day -2

Date:1108/2020

Time:11:AM -12:30 PM(IST)

Resources Person:

Dr. Shyam Narayan Singh

Associate Professor, Head, Department of Physical Education, Sanatan Dharm, Post Graduate

College, Muzaffarnagar (UP) India

Topic: "Scientific Aspects of Lever

Keynote Address: Sri.Shivdev.D.C

**Executive Committee SJRES** 

Presided by: Prof.D.M.Jyoti

Chairmen, Department of Physical Education and sports Sciences, Karnataka

Akkamahadevi Women's University Vijayapur. Karnataka

In Presence of

Dr.Prema Siddaraju

Principal

SJR College for Women

Moderator: Smt.Sowmya H C Assistant Professor Department of Chemistry.

Introduction: Bhuvaneshwari Assistant Professor Department of Computer Sciences