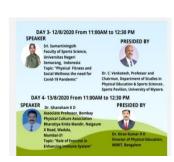

## DAY 2 - 11/8/2020 From 11:00 AM to 12:30 PM RESOURCE PERSON PRESIDED BY:

Dr. Shyam Narayan Singh Associate Professor, Head, Department of Physical Education, Sanatan Dharm, Post Graduate College, Muzaffarnagar (UP), India Topic: "Scientific Aspacts of Lever"

Prof. D.M. Jyothi Chairman, Department of Physical Education & Sports Sciences, Karnataka State AkkaMahadevi Women's University, Vijayapura

## DAY 3 - 12/8/2020 From 11:00 AM to 12:30 PM RESOURCE PERSON PRESIDED BY

Faculty of Sports Science, Universitas Negeri Semarang, Indonesia Topic: "Physical Fitness and Social Wellness the need for Covid-19 Pandemic"

Sri Sumartiningsih

Dr. C.Venkatesh
Professor and Chairman,
Department of Studies in Physical
Education & Sports Sciences , Sports
Pavilion, University of Mysore