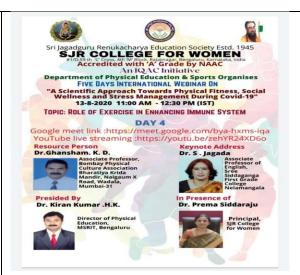

## DAY 4 - 13/8/2020 From 11:00 AM to 12:30 PM RESOURCE PERSON PRESIDED BY

Dr. Ghansham K D
Associate Professor, Bombay
Physical Culture Association
Bharatiya Krida Mandir, Naigaum
X Road, Wadala, Mumbai-31
Topic: "Role of Exercise in
Enhancing Immune System"

Dr. Kiran Kumar H K Director of Physical Education, MSRIT, Bengaluru