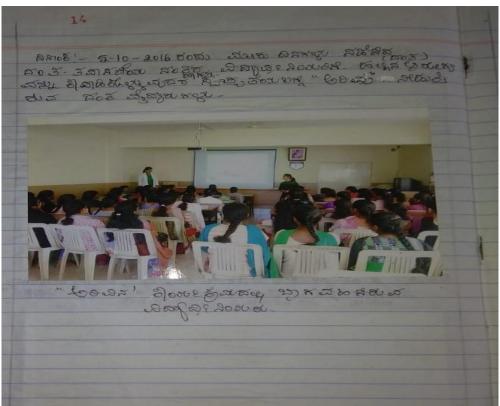

fession, be strong and competitive.

The FDP also included activity based learning for the faculty to realize what was being said.

Teachers actively participated in the session.

### Collaborative quality initiatives with other institution

Free Dental checkup camp for students association with RV Dental College





Sri Jagadguru Renukacharya Education Society

### S.J.R. COLLEGE FOR WOMEN

4th 'M' Block, Rajajinagar, Bengaluru-560010

Counselling Cell and Youth Red Cross

Seminar

Health and Psychological Issues of Youth

Resource Person

DR. ASHA BENAKAPPA

Director, Indira Gandhi Institute of Child Health Bengaluru

Feb. 21, 2017

11 a.m. College Auditorium

YOU ARE CORDIALLY INVITED

Principal Staff & Students

Health And psychologycal Issues. OF youth ballenge 2x consogs

















Volunteers with Red cross society members



Honour to Ouclors



### S.J.R. College for Women Rajajinagar Bengaluru-10



### Youth Red Cross Wing

In association with St.Martha's Hospital

is organizing

### "General Health Checkup"

Date:05-04-2019

Venue: Smt Lalitamma and Sri.Channabasappa Auditorium

Time: 9:30 AM - 2:30 PM

"Health is Wealth"

All are Cordially Invited





Students us stay

Blood Donation Camp



13 bood do nation Comp pholas









### S. J. R. College for Women Rajajinagar, Bangalore—10



Youth Red Cross Wing "Brain and memory"

Dr. Suresh H.S. (Neurosurgeon)

MBBS, MS, MCh [NIMHANS]

Premier Neuro And Spine Center

Venue: Smt. Lalithamma Channabasappa Auditorium Date: 28 - 7 - 2017 Time: 1: 30 pm

All are Cordially invited

Principal, Staff & Stud



##