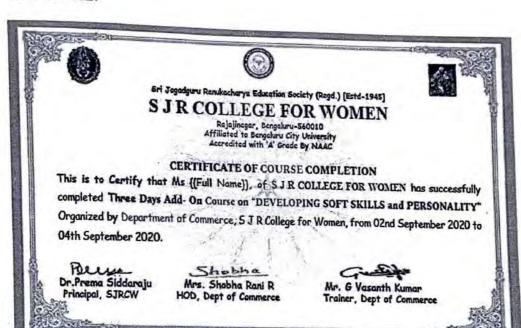

## Course Details and links:

IR opa

| Course coordinator | Mrs. Shobha Rani R                           |
|--------------------|----------------------------------------------|
|                    | Assistant Professor                          |
| •                  | Department of Commerce                       |
| Trainer            | SJR college for women  Mr. G Vasanth Kumar   |
|                    | Assistant Professor                          |
|                    | Department of Commerce SJR college for women |
| Feedback link      | https://docs.google.com/sprendshart/1/11     |
|                    | 7JhBCA3SpYDsbtW48M/edit?usp=sharing          |

#### CERTIFICATE:

Bringipe bilege for World 2020

Rajangagar Bengaluru-10

Heragana, ar Sengaluru 10

Horana

HOD, Department of Commerce

Hend of the Department
Department of Commerce
S. P. College ter Nomen
Statusmager, Bangulore - 560 910

## **Department of Commerce**

Attendance of three days Add on course on "Devloping Soft Skill and Personality "

Total duration: 15 hours

| Timing | 70                 | 9am to<br>12 pm | 1pm to<br>3pm | 9am to<br>12 pm | 1pm to<br>3pm | 9am to<br>12pm | 1pm to<br>3pm |
|--------|--------------------|-----------------|---------------|-----------------|---------------|----------------|---------------|
|        | Students Names     |                 | 2.9.2020      |                 | 3.9.2020      | 4.9.2020       | 4.9.2020      |
|        | Aatifa nasreen     | 1               | 2             | 3               | 4             | 5              | 6             |
|        | Annes fathima      | 1               | 2             | 3               | 4             | 5              | 6             |
| -      | Anjali kulkarni    | 1               | 2             | 3               | 4             | . 5            | 6             |
|        | Harini R           | 1               | . 2           | 3               | 4             | 5              | 6             |
|        | Keerthana M        | 1               | 2             | 3               | 4             | . 5            | 6             |
|        | Kumari mansi nayak |                 | 2             | 3               | 4             | 4 4            | 1 6           |
|        | Pooja G            | , 1             | 2             | 3               | 3             | 4 :            | 5 6           |
|        | Rekha V            |                 | 1 2           | 2 3             | 3             | 4 4            | 4 6           |
| 9      | Sanju mewara       |                 | 1 2           | 2 3             | 3             | 4              | 5 6           |
|        | Shanmughakani S    |                 | 1 2           | 2 3             | 3             | 4              | 5 6           |
|        | Sukanya V          |                 | 1 2           | 2               | 3             | 4              | 5 6           |
| 12     | Sayeeda banu N     |                 | 1 :           | 2               | 3             | 4              | 5 (           |

21/08

Signature of Har of Department S.R Coilege to Nomen Programment, Mangalore - 560 110

Signature of Trainer

Fincipal

SJR College for Women Rajajinagar Bengaluru-10

Rajajinagar, Bengaluru-560010

Affiliated to Bengaluru City University Accredited with "A" Grade By NAAC