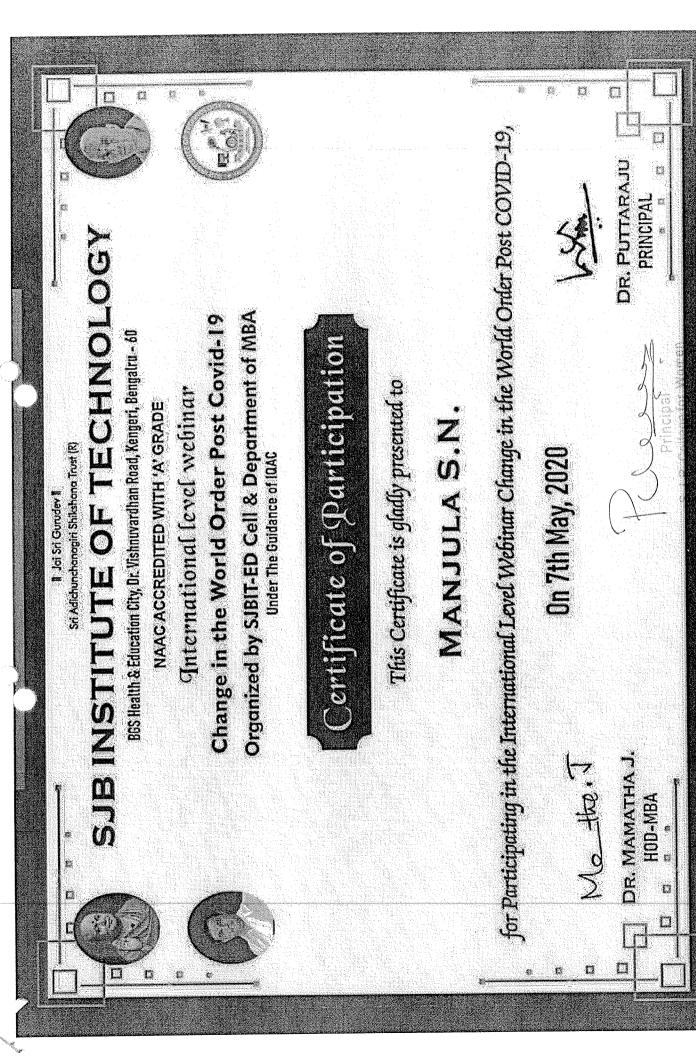

# AYZT9E-CE000207 Certificate of participation

This is to certify that Manjula S.N., Assistant Professor of S.J.R. College for

Women has attended a FACULTY DEVELOPMENT PROGRAMME (FDP) on "Applications of Nanotechnology in Bio-medicine & Energy" on 13 to 14 July-2020 Organized by

Department of Chemistry RGM College of Engineering and Technology-(Autonomous),

Nandyal.

Dr. E. Chandra sekhar

Dr. K. Raja

Co-convener

Dr. TV Surendra Convener

(HOD of chemistry)

Dr. T. Jayachandra Prasad Principal)