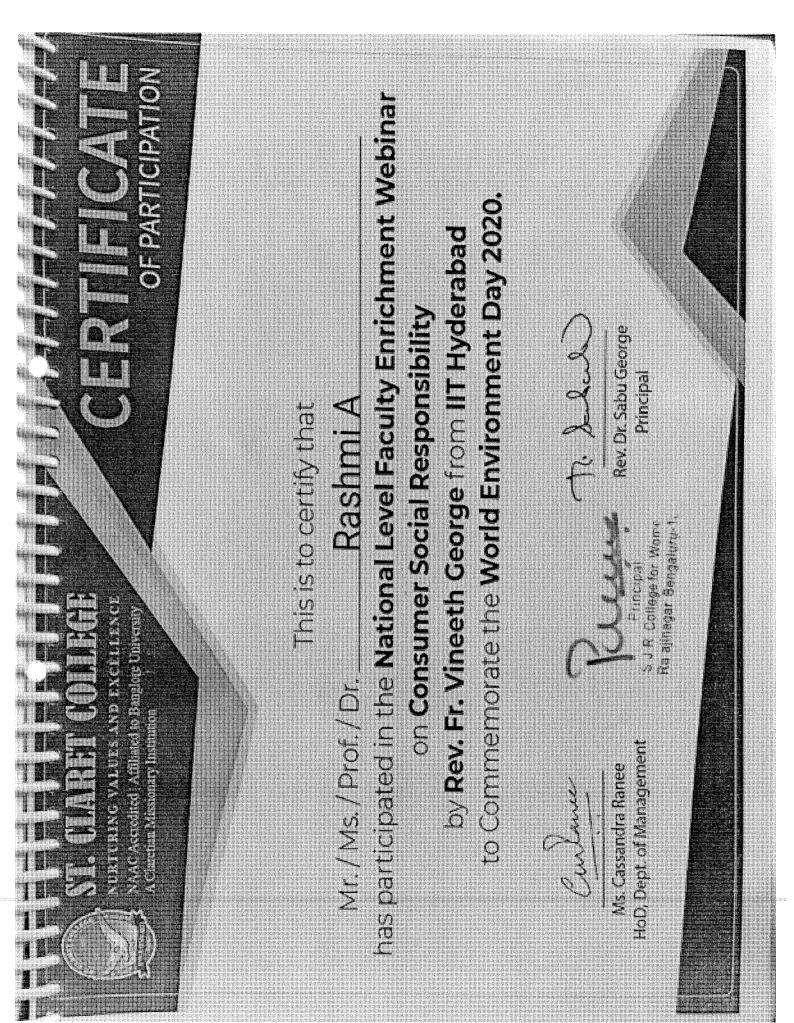

Participated in the National Webinar on "Best Cyber Security Rashmi A Practices in Corona Era" 19-05-2020 Participated in National Level Faculty Enrichment Webinar on Consumer Social Responsibility 5/6/2020 Rashmi A Attended 7 days International Online Workshop on Research 25-05-2020 Iina Priva S Methodologies participated in Technology Architecture and Governance 16-05-2020 Iina Priya S Participated in 1st International E-Panel Discussion on Bhuvaneshwari Programme 14-05-2020 Participated in Virtual National Seminar on Own Your Future Bhuvaneshwari through the Journey of Entrepreneurship" 27-05-2020 to 29-05-2020 Participated in One Day State level workshop on "Intelectual Property Rights in India" Chaithra M 28-09-2019 Participated in the Training Programme for YRC Programme Hemavathi R Officers 30-08-2019 and 31-08-2019 Syllabus Orientation of II Sem BBA at Bengaluru Central Gurudath M N Manjula H K Usha K University at BMS College for Women 27.2.2020 Orientation Workshop of I Sem B.Com syllabus of Bangalore Central University at Vivekananda Degree College Kavitha BV 2.8.2019 Orientation Workshop for YRC program officers conducted at Hemavathi R Central 30.8.2019 Dr. Sujay Kumar S, Kavitha B V, Punith Orientation Workshop of 2 Sem B.Com syllabus of Bangalore Kumar N Central University at St. Francis Degree College 11.2.2020 National Level Faculty Development program on 'Trending Teaching Techniques for participations performance and Innovative teaching pedagogy in education for Gen z and Gen Alpha in the Era of Information explosion" at CMS, Jain Dr. Harshini C S ,Usha K Dr. Vanisree Y 25.1.2020 Samagatha, Poster presentation on "A review of 17.10.2019 Antimicrobial Activity of some Transition Metal Complexes" Dr. Iyothi E Participated in Half-a-day Refresher course for college Faculty 25/1/2020 in "Newer trends in Immunology" organized by Dr. Jyothi E and Megha S Upadhye Megha S Upadhye "Application of Transition Metals in Biological Sciences" at 17.10.2019 MLA College For Women Manjula S N 85th Annual Meet of Indian Academy of Sciences 8.11.2019-10.11.2019 -Symposium, Public lecture & Seminar by the Fellows, Associates of IAS at University of Hyderabad, Hyderabad Participated in International Conference on Recent Advances 17-10-2019 and 18-10-2019 R Sheelavathi in applied Scince International Conference on "Recent Advances in Inter 6.9.2019 R Sheelavathi disciplinary Mathematical Science" at department of UG,PG studies and Research in mathematics College