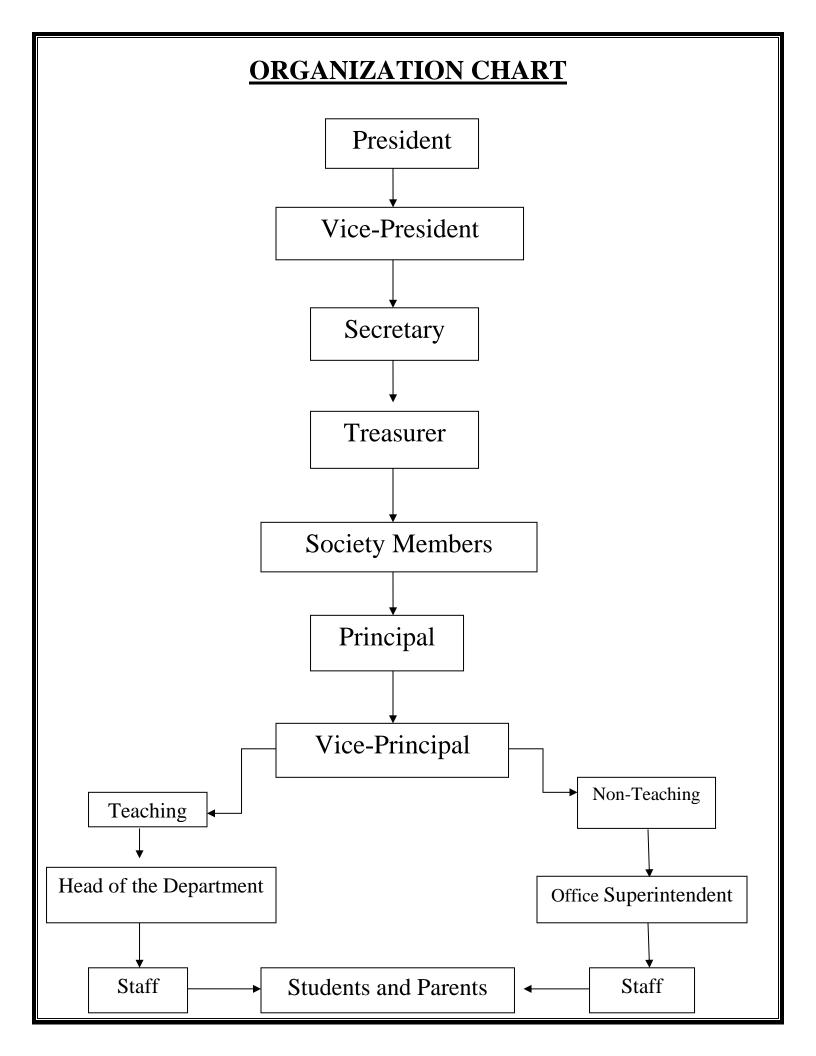

# SRI JAGADGURU RENUKACHARYA EDUCATION SOCIETY® GENERAL TERMS AND CONDITIONS OF EMPLOYMENT

➤ RECRUITMENT POLICY- There is centralized recruitment policy and revision of pay in SJR Education Society, approved by the Executive Committee meeting held on 17.12.2016. All recruitment processes shall take place at Society Office. Not even a single employee shall be recruited from the other institution offices. In case the Institution hire teaching or non-teaching staffs with prior approval shall be taken by the Society Office. The salaries shall be finalized by the Management & Chairman, Staff selection Committee SJRES.

# SRI JAGADGURU RENUKACHARYA EDUCATION SOCIETY® GENERAL TERMS AND CONDITIONS OF EMPLOYMENT

RECRUITMENT POLICY- There is centralized recruitment policy and revision of pay in SJR Education Society, approved by the Executive Committee meeting held on 17.12.2016. All recruitment processes shall take place at Society Office. Not even a single employee shall be recruited from the other institution offices. In case the Institution hire teaching or non-teaching staffs with prior approval shall be taken by the Society Office. The salaries shall be finalized by the Management & Chairman, Staff selection Committee SJRES.