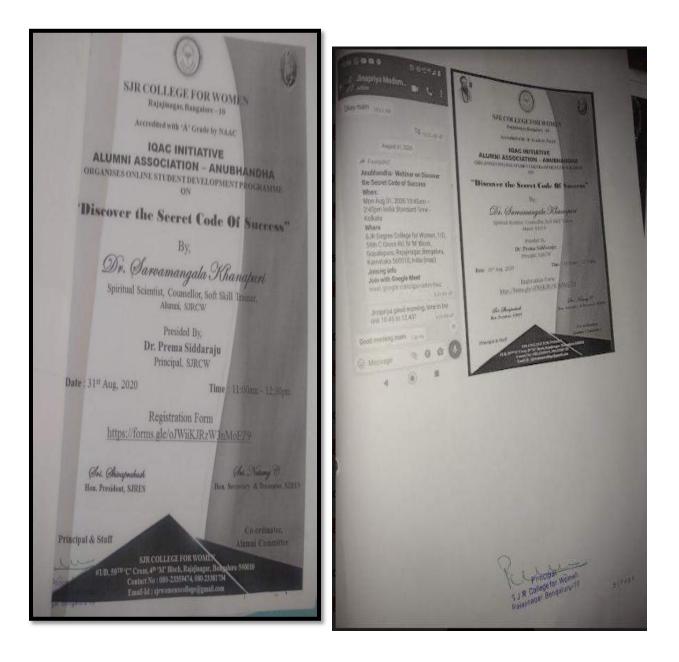

5.3.1 ನೋಂದಣಿ ಮತ್ತು ಮುದ್ರಾಂಕ ಇಲಾಖೆ (ನಿಯಮ 3(5) ನೋಡಿ (ಪ್ರಪತ್ರ ಕ್ರಮಾಂಕ 14)) ನೋಂದಣಿ ಪ್ರಮಾಣ ಪತ್ರ SOR/RJR/S-443/2015-16 ನೋಂದಣಿ ಸಂಖೆ, :.. ಕರ್ನಾಟಕ ಸಂಘಗಳ ನೋಂದಣಿ ಅಧಿನಿಯಮ 1960 (1960 ನೆಯ ಇಸವಿ 17ನೇ ಕ್ರಮಾಂಕದ ಕರ್ನಾಟಕ ಅಧಿನಿಯಮದ) ಮೇರೆಗೆ ANUBANDHA ALUMNI ASSOCIATION S.J.R College for Women, NO.1/D, 59th C Cross, 4th M Block, Rajajinagar, Bangalore - 560010 <u>Jei</u> ಈ ಸಂಘವು ಇಂದು ನೋಂದಾಯಿಸಲಾಗಿದೆ ಎಂದು ಈ ಮೂಲಕ ಪ್ರಮಾಣೀಕರಿಸುತ್ತೇನೆ 1000/-ಪಾವತಿಸಲ್ಪಟ್ಟ ಶುಲ್ಕ ರೂಪಾಯಗಳು (ಅಂಕಿಗಳಲ್ಲಿ) ಒಂದು ಸಾವಿರ ಮಾತ್ರ .....ನಲ್ಲಿ ಎರಡು ಸಾವಿರದ (ಅಕ್ಬರಗಳಲ್ಲಿ)...... ತಿಂಗಳು 11ನೇ.....ದಿನಾಂಕದಂದು ನನ್ನ ಸಹಿ ಮತ್ತು ಮುದ್ರೆಯೊಂಧಿಗೆ 3 ಸಂಪಗಳ Principal J R College for Women S

# **Government of Karnataka**

Registration and Printing Department (Rule 3 (5) (Issue 14)

Certificate of Registration Registration Number: SOR / RJR / S-443 / 2015-16

Karnataka Societies Registration Act 1960 (Karnataka Order No. 17 of 1960)

On the Advisory of ANUBANDHA ALUMNI ASSOCIATION

SJR College for Women, NO.1 / D, 59th C Cross, 4th M Block, Rajajinagar, Bangalore-560010

I certify that this association is registered today.

Fees paid (in figures).Rs. 1000 /

(In letters). One thousand only on 11<sup>th</sup>December 2015,

Issued with my signature and seal.

Registrar of Societies, Rajajinagar, Bangalore Urban District

Register of associations Unions of associations Rajajinagar Registration Association Bangalore