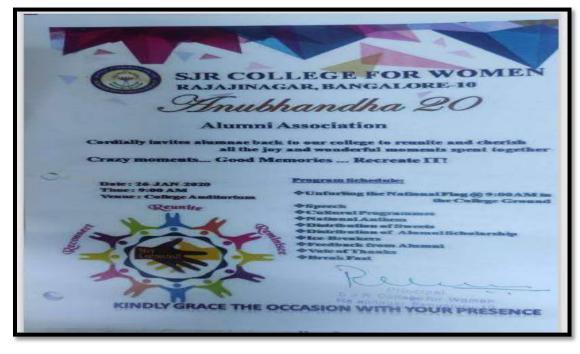

5.3.1 ನೋಂದಣಿ ಮತ್ತು ಮುದ್ರಾಂಕ ಇಲಾಖೆ (ನಿಯಮ 3(5) ನೋಡಿ (ಪ್ರಪತ್ರ ಕ್ರಮಾಂಕ 14)) ನೋಂದಣಿ ಪ್ರಮಾಣ ಪತ್ರ SOR/RJR/S-443/2015-16 ನೋಂದಣಿ ಸಂಖೆ, :.. ಕರ್ನಾಟಕ ಸಂಘಗಳ ನೋಂದಣಿ ಅಧಿನಿಯಮ 1960 (1960 ನೆಯ ಇಸವಿ 17ನೇ ಕ್ರಮಾಂಕದ ಕರ್ನಾಟಕ ಅಧಿನಿಯಮದ) ಮೇರೆಗೆ ANUBANDHA ALUMNI ASSOCIATION S.J.R College for Women, NO.1/D, 59th C Cross, 4th M Block, Rajajinagar, Bangalore - 560010 <u>Jei</u> ಈ ಸಂಘವು ಇಂದು ನೋಂದಾಯಿಸಲಾಗಿದೆ ಎಂದು ಈ ಮೂಲಕ ಪ್ರಮಾಣೀಕರಿಸುತ್ತೇನೆ 1000/-ಪಾವತಿಸಲ್ಪಟ್ಟ ಶುಲ್ಕ ರೂಪಾಯಗಳು (ಅಂಕಿಗಳಲ್ಲಿ) ಒಂದು ಸಾವಿರ ಮಾತ್ರ .....ನಲ್ಲಿ ಎರಡು ಸಾವಿರದ (ಅಕ್ಬರಗಳಲ್ಲಿ)...... ತಿಂಗಳು 11ನೇ.....ದಿನಾಂಕದಂದು ನನ್ನ ಸಹಿ ಮತ್ತು ಮುದ್ರೆಯೊಂಧಿಗೆ 3 ಸಂಪಗಳ Principal J R College for Women S

Sri Jagadguru Renukacharya Education Society® බ.ಸ್. ಜೆ. ಆರ್. ಮಹಿಳಾ ಕಾಲೇಜು College for Women (Affiliated to Bangalore Central University & Accredited with 'A' Grade by NAAC). #1/D, 59° 'C' Cross, 4° 'M' Block, Rajajinagar, Bengaluru-560 010. Phone: 080-23381734, 23350474, E-mail: principal@sjrcw.edu in. Website. www.sjrcw.edu.in

# **Government of Karnataka**

Registration and Printing Department (Rule 3 (5) (Issue 14)

Certificate of Registration Registration Number: SOR / RJR / S-443 / 2015-16

Karnataka Societies Registration Act 1960 (Karnataka Order No. 17 of 1960)

On the Advisory of ANUBANDHA ALUMNI ASSOCIATION

SJR College for Women, NO.1 / D, 59th C Cross, 4th M Block, Rajajinagar, Bangalore-560010

I certify that this association is registered today.

Fees paid (in figures).Rs. 1000 /

(In letters). One thousand only on 11<sup>th</sup>December 2015,

Issued with my signature and seal.

Registrar of Societies, Rajajinagar, Bangalore Urban District

Register of associations Unions of associations Rajajinagar Registration Association Bangalore