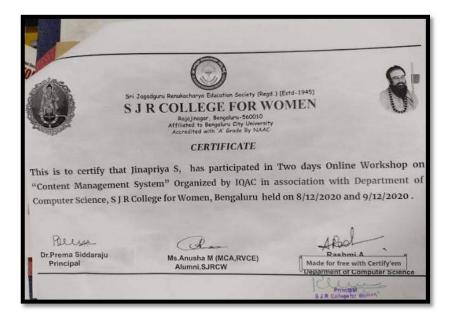

|
| 100 | Organises                                                                                                       |
|     | "Teacher's Day Celebration"                                                                                     |
|     | GUEST<br>Kalyani.K<br>Assistant Professor, Vijaya Teachers College                                              |
|     | PRESIDED BY<br>Dr.Prema Siddaraju<br>Principal,SJRCW<br>IN PRESENCE OF<br>Prof.Kalpana.T.S<br>Principal,SJRPUCW |
| ۲   | Date : 5-9-2020<br>Venue : Auditorium<br>I11.00 AM                                                              |

2. Workshop on Content Management System by AnushaM. Organized by Department of Computer Science in association with Anubandha. 8-12-2020 & 9-12-2020





3. 26-01-2021 Election for New Office Bearers of- Anubandha

5 In department in the state and beary (Kept.) SJR COLLEGE FOR WOMEN RAIAJINAGAR BANGALORE-10 Accredited with 'A' Grade by NAAC nubandha 21 HAPPY MOMENTE. Alumni Association Cordially invites you for the online alumni meet By GOOD MEMORIES .... Mrs. Kalgani 9 Assistant Professor, RV College Alumni President, SJRCW RECREATE IT. Presided By Dr. Prema Siddaraju Principal, SJRCW Time: 11:00nm - 12:00pm Date: 26-Jan-2021 Platform : Google Meet meet.google.com/vam-omsc-fvd Dr. Wedamusthy HOD Hon. Provident, SJRFS Se Woorsbladmich Set. Prubhude Kalmat Hon. Treatment, SJRES Han. Secretary, SJRES. SJECOLLEGE FOR ests, Alumni Committee Principal O J A Critogo for Woman



#### 4. Alumni Meet on 26/01/2020







 08-05-2021& 17-05-2021: