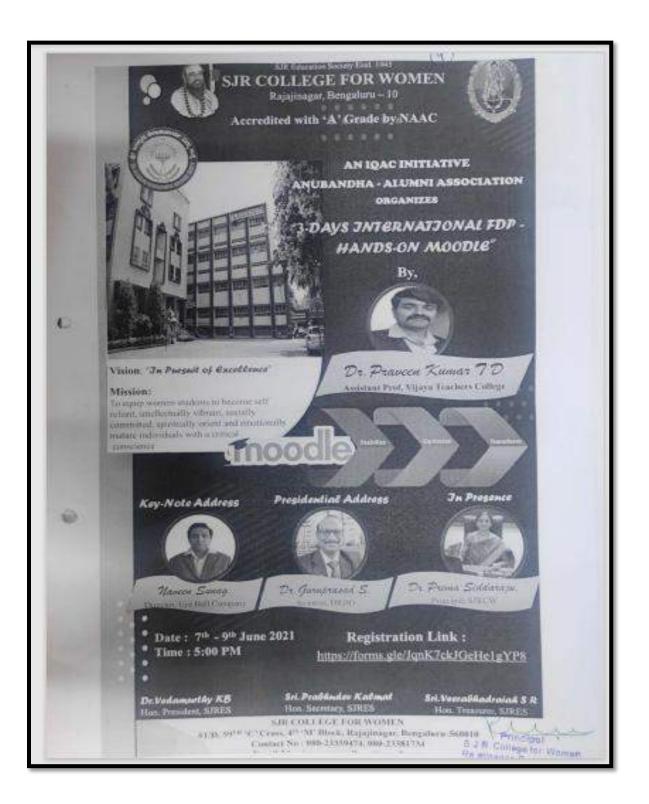

lumni Committee Principal O J A Critogo for Woman



#### 4. Alumni Meet on 26/01/2020







 08-05-2021& 17-05-2021: Webinar Natural Hair Care: Nethravathi Ramesh, Rasi Herbals Session-1 and 2 Organized by Alumni Association member- Mrs. Mamatha Devi, Employee, Parexel International.



6. Webinar 'Clinical Research' on 22-5-2021 Diwakar KN, Novartis, organized Department of Computer Science in association with Anubandha. -Alumni Association. Alumni :Mrs. Mamatha Devi, PAREXEL INTERNATIONAL, as coordinator.



 Dr. Preethi Gnan, M D, Acupuncture, Alumni-Resource Person -5-Days SDP -"Transformation through Flowers and Words". 24-5-202 1 to 28-5-2021.



8. 7-6-2021 to 9-6-2021 Dr. Praveen KumarT D, Assistant Professor, Vijaya Teachers College. 3-Days International FDP 'Hands on Moodle'.



# S J R COLLEGE FOR WOMEN Rajajinagar, Bengaluru - 10 An IQAC Initiative

ANUBANDHA - ALUMNI ASSOCIATION

Report on Three Days International FDP "Hands on Moodle"

An online Three Days Faculty Development Program on the topic "Hands on Moodle" was organized by Alumni Association-Anubandha, SJR College for Women from 👘 June 2021 to 9th June 2021 for faculties. Research scholars academicians and industry professionals.

Day E

Host: Mrs Jina Priya, Asst Professor, Dept of Computer Science and Alumni Invocation: Mrs. Shwetha Prabhu, Prominent Playback Singer and Alumni Welcome speech Mrs. Sowmya H C. Assi Professor, Department of Chemistry and Alumni Introduction of Key note Speaker Mrs. Knvitha B V., Asst.Professor, Department of Commerce and Alumni,

Resource person Introduction: Mrs. Cha