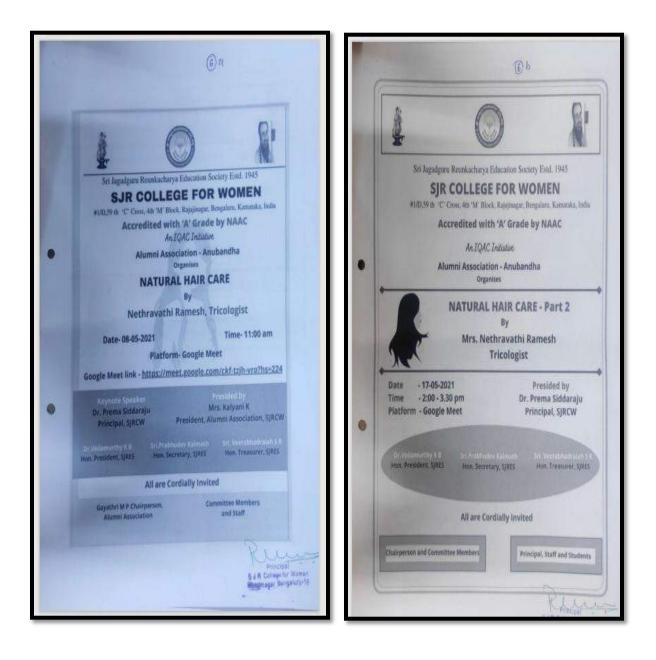

5.3.1 ನೋಂದಣಿ ಮತ್ತು ಮುದ್ರಾಂಕ ಇಲಾಖೆ (ನಿಯಮ 3(5) ನೋಡಿ (ಪ್ರಪತ್ರ ಕ್ರಮಾಂಕ 14)) ನೋಂದಣಿ ಪ್ರಮಾಣ ಪತ್ರ SOR/RJR/S-443/2015-16 ನೋಂದಣಿ ಸಂಖೆ, :.. ಕರ್ನಾಟಕ ಸಂಘಗಳ ನೋಂದಣಿ ಅಧಿನಿಯಮ 1960 (1960 ನೆಯ ಇಸವಿ 17ನೇ ಕ್ರಮಾಂಕದ ಕರ್ನಾಟಕ ಅಧಿನಿಯಮದ) ಮೇರೆಗೆ ANUBANDHA ALUMNI ASSOCIATION S.J.R College for Women, NO.1/D, 59th C Cross, 4th M Block, Rajajinagar, Bangalore - 560010 <u>Jei</u> ಈ ಸಂಘವು ಇಂದು ನೋಂದಾಯಿಸಲಾಗಿದೆ ಎಂದು ಈ ಮೂಲಕ ಪ್ರಮಾಣೀಕರಿಸುತ್ತೇನೆ 1000/-ಪಾವತಿಸಲ್ಪಟ್ಟ ಶುಲ್ಕ ರೂಪಾಯಗಳು (ಅಂಕಿಗಳಲ್ಲಿ) ಒಂದು ಸಾವಿರ ಮಾತ್ರ .....ನಲ್ಲಿ ಎರಡು ಸಾವಿರದ (ಅಕ್ಬರಗಳಲ್ಲಿ)...... ತಿಂಗಳು 11ನೇ.....ದಿನಾಂಕದಂದು ನನ್ನ ಸಹಿ ಮತ್ತು ಮುದ್ರೆಯೊಂಧಿಗೆ 3 ಸಂಪಗಳ Principal J R College for Women S

Sri Jagadguru Renukacharya Education Society® බ.ಸ್. ಜೆ. ಆರ್. ಮಹಿಳಾ ಕಾಲೇಜು College for Women (Affiliated to Bangalore Central University & Accredited with 'A' Grade by NAAC). #1/D, 59° 'C' Cross, 4° 'M' Block, Rajajinagar, Bengaluru-560 010. Phone: 080-23381734, 23350474, E-mail: principal@sjrcw.edu in. Website. www.sjrcw.edu.in