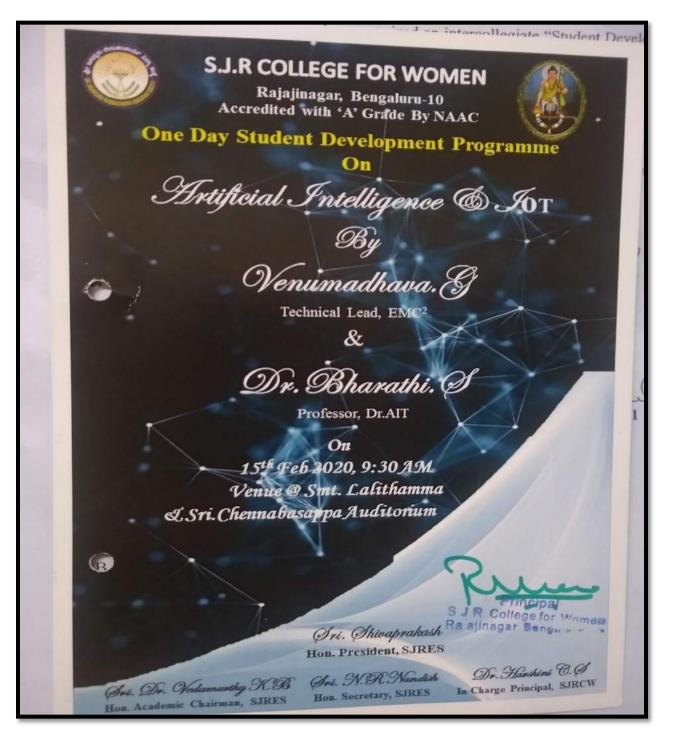

rincipal<br>Principal<br>Pr |                | Chair<br>Alum<br>Courrer<br>Marriel<br>Marriel | (-++ 1 = + + ) + = = +<br>Accorn<br>a Conner the e -<br>Anabandha<br>parts C<br>parts |

#### 10. 15-8-2021: Independence Day Celebrations at SJRCW.









### 2019-2020

**1.** "Shrushti" Inter-class competition on 12/09/2019 & 13/09/2019

Judge : Chaithra B , Alumni





2.

2. On 5/2/2020 Mrs. Shivarathna S, Alumni, SJRCW, Police Inspector, SIT, Karnataka Lokayukta, Bengaluru gave a Guest Lecture 'Women's Rights and Responsibilities' organized by Human Rights, Anti-Ragging & Anti Sexual Harassment Forum in the college.



**3.** 15-2-2020: **Dr. Bharathi S, Alumni**, SJRCW, Faculty Dr. Ambedkar Institute of Technology was the Resource Person for <u>SDP Artificial Intelligence and IOT</u>.



 28-02-2020: <u>Mrs. Rajani K S, Alumni, SJRCW</u>, State Secretary, Breakthrough Science Society, Karnataka was one of the panelists on theme 'Women in Science' National Science Day-2020 at SJRCW.

STR EDUCATION SOCIETY (HEAT) East may SIR COLLEGE FOR WOMEN Rajajinagar, Bengalurn Accredited with 'A' Grade by NAAC Science Forum-Scientia In association with Breakthrough Science Society, Bengaluru NATIONAL SCIENCE DAY -2020 Panel Discussion on the focal theme "WOMEN IN SCIENCE" Panelists Dr. Jyotsana Dixit Dr. Sarbari Bhattacharya Post-Doctoral Researcher Assistant Professor Centre for Ecological sciences Department of Physics, Indian Institute of Science Bangalore University Ms. Rajani KS State Secretary Breakthrough Science Society Presided by Dr.Harshini.C.S Incharge-Principal, SJRCW Dr