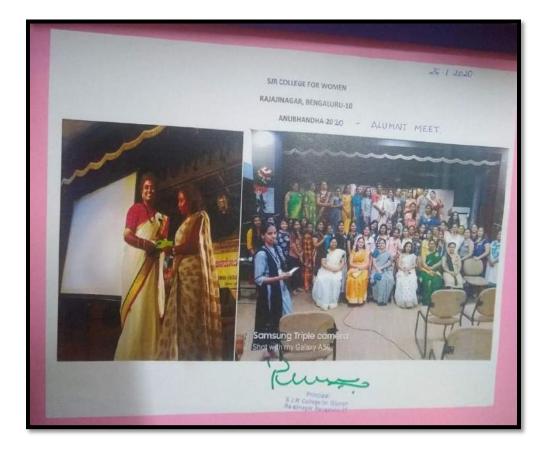

5.3.1 ನೋಂದಣಿ ಮತ್ತು ಮುದ್ರಾಂಕ ಇಲಾಖೆ (ನಿಯಮ 3(5) ನೋಡಿ (ಪ್ರಪತ್ರ ಕ್ರಮಾಂಕ 14)) ನೋಂದಣಿ ಪ್ರಮಾಣ ಪತ್ರ SOR/RJR/S-443/2015-16 ನೋಂದಣಿ ಸಂಖೆ, :.. ಕರ್ನಾಟಕ ಸಂಘಗಳ ನೋಂದಣಿ ಅಧಿನಿಯಮ 1960 (1960 ನೆಯ ಇಸವಿ 17ನೇ ಕ್ರಮಾಂಕದ ಕರ್ನಾಟಕ ಅಧಿನಿಯಮದ) ಮೇರೆಗೆ ANUBANDHA ALUMNI ASSOCIATION S.J.R College for Women, NO.1/D, 59th C Cross, 4th M Block, Rajajinagar, Bangalore - 560010 <u>Jei</u> ಈ ಸಂಘವು ಇಂದು ನೋಂದಾಯಿಸಲಾಗಿದೆ ಎಂದು ಈ ಮೂಲಕ ಪ್ರಮಾಣೀಕರಿಸುತ್ತೇನೆ 1000/-ಪಾವತಿಸಲ್ಪಟ್ಟ ಶುಲ್ಕ ರೂಪಾಯಗಳು (ಅಂಕಿಗಳಲ್ಲಿ) ಒಂದು ಸಾವಿರ ಮಾತ್ರ .....ನಲ್ಲಿ ಎರಡು ಸಾವಿರದ (ಅಕ್ಬರಗಳಲ್ಲಿ)...... ತಿಂಗಳು 11ನೇ.....ದಿನಾಂಕದಂದು ನನ್ನ ಸಹಿ ಮತ್ತು ಮುದ್ರೆಯೊಂಧಿಗೆ 3 ಸಂಪಗಳ Principal J R College for Women S

Sri Jagadguru Renukacharya Education Society® බ.ಸ್. ಜೆ. ಆರ್. ಮಹಿಳಾ ಕಾಲೇಜು College for Women (Affiliated to Bangalore Central University & Accredited with 'A' Grade by NAAC). #1/D, 59° 'C' Cross, 4° 'M' Block, Rajajinagar, Bengaluru-560 010. Phone: 080-23381734, 23350474, E-mail: principal@sjrcw.edu in. Website. www.sjrcw.edu.in