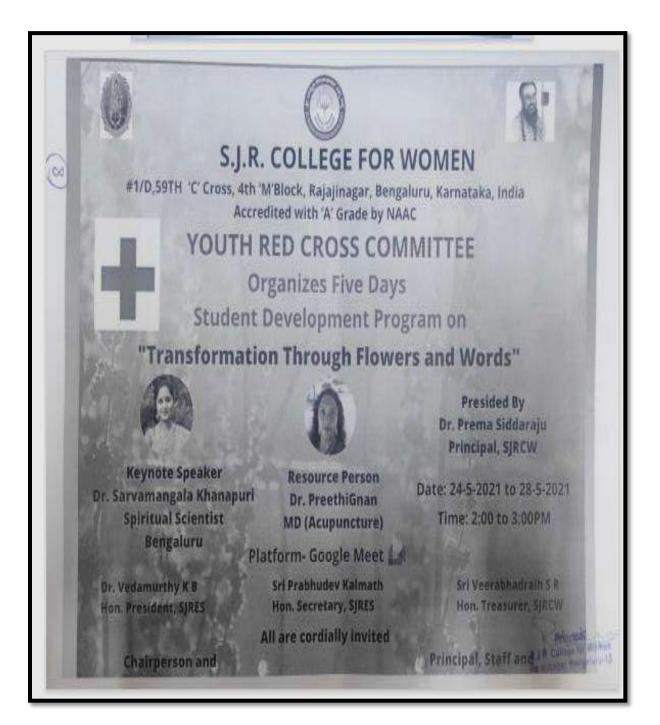

amusthy HOD Hon. Provident, SJRFS Se Woorsbladmich Set. Prubhude Kalmat Hon. Treatment, SJRES Han. Secretary, SJRES. SJECOLLEGE FOR ests, Alumni Committee Principal O J A Critogo for Woman



#### 4. Alumni Meet on 26/01/2020







 08-05-2021& 17-05-2021: Webinar Natural Hair Care: Nethravathi Ramesh, Rasi Herbals Session-1 and 2 Organized by Alumni Association member- Mrs. Mamatha Devi, Employee, Parexel International.



6. Webinar 'Clinical Research' on 22-5-2021 Diwakar KN, Novartis, organized Department of Computer Science in association with Anubandha. -Alumni Association. Alumni :Mrs. Mamatha Devi, PAREXEL INTERNATIONAL, as coordinator.



 Dr. Preethi Gnan, M D, Acupuncture, Alumni-Resource Person -5-Days SDP -"Transformation through Flowers and Words". 24-5-202 1 to 28-5-2021.



8. 7-6-2021 to 9-6-2021 Dr. Praveen KumarT D, Assistant Professor, Vijaya Teachers College. 3-Days International FDP 'Hands on Moodle'.



# S J R COLLEGE FOR WOMEN Rajajinagar, Bengaluru - 10 An IQAC Initiative

ANUBANDHA - ALUMNI ASSOCIATION

Report on Three Days International FDP "Hands on Moodle"

An online Three Days Faculty Development Program on the topic "Hands on Moodle" was organized by Alumni Association-Anubandha, SJR College for Women from 👘 June 2021 to 9th June 2021 for faculties. Research scholars academicians and industry professionals.

Day E

Host: Mrs Jina Priya, Asst Professor, Dept of Computer Science and Alumni Invocation: Mrs. Shwetha Prabhu, Prominent Playback Singer and Alumni Welcome speech Mrs. Sowmya H C. Assi Professor, Department of Chemistry and Alumni Int