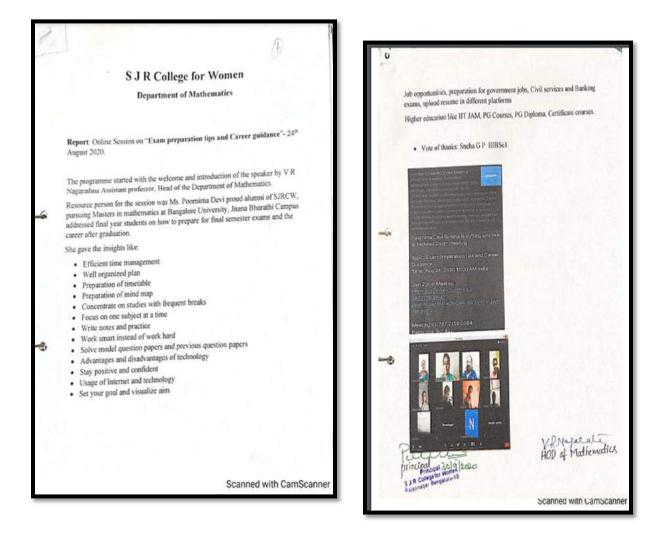

students. Holistic approach to make complete human beings. Innovativeness, creative activities, Education to form a complete human being. Think out of the box.
- IV. Develop critical thinking. Compare two things . Subjects, projects.
- V. Collaborative action-significance of team work, love the subject and students. See what best you can do, bring changes, stand together, work together, bring the change. Give your best. Be a innovative teacher, creative teacher, be loyal to work, profession, be strong and competitive.

The FDP also included activity based learning for the faculty to realize what was being said.

Teachers actively participated in the session.

S JR Confege for Women 8 2020

7. **Poornima Devi G** - Online session on Exam preparation tips and carrier guidance - 24-8 2020.



8. SDP organized by Alumni Association-31-8-2020 Google Meet Discover the Secret code of Success by Dr.SarvamangalaKhanapure, Alumni, Spiritual Scientist, BLISS Mind Apps.



SJR College for Women , Rajajinagar, Bengaluru-560010 Dute: 31" August 2020 Time :10.45-12.45 Platform: Gongle meet Webinar Report Student Development Program: Discover the Secret Code of Success

Organized by Alumni Association(Anubandha), SJRCW

Dr. Sarvamangala Khanopuri Spiritual Scientist, Counsellor, Sofishi's traffer & Hypterfectpin CEO, Founder-Bliss Mindapps, Bergel (70, 1988, MINDAPPS CO. 95)

ALUMNI MEMBER, SIRCOLLEGE FOR WOMEN.

"BUISS" MindApps, Bangaince Holistic Rearing for Life Dr. Sarvamangula Khonapuri , Spiritual Scientist, Counseler, Hyprotheteost and Core Sell Trans-Tourderand (PD, "Bins" MinSto