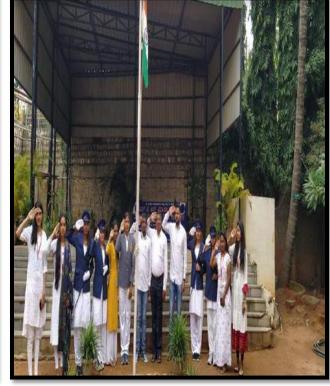

l<br>Principal<br>Principal<br>Principal<br>Principal<br>Principal<br>Principal<br>Principal<br>Principal<br>Principal<br>Principal<br>Principal<br>Principal<br>Principal<br>Principal<br>Principal<br>Principal<br>Principal<br>Principal<br>Principal<br>Principal<br>Principal<br>Principal<br>Principal<br>Principal<br>Principal<br>Principal<br>Principal<br>Principal<br>Principal<br>Principal<br>Principal<br>Principal<br>Principal<br>Principal<br>Principal<br>Principal<br>Principal<br>Principal<br>Principal<br>Principal<br>Principal<br>Principal<br>Principal<br>Principal<br>Pr |                | Chair<br>Alum<br>Courrer<br>Marriel<br>Marriel | (-++ 1 = + + ) + = = +<br>Accorn<br>a Conner the e -<br>Anabandha<br>parts C<br>parts |

#### 10. 15-8-2021: Independence Day Celebrations at SJRCW.









### 2019-2020

**1.** "Shrushti" Inter-class competition on 12/09/2019 & 13/09/2019

Judge : Chaithra B , Alumni





2.

2. On 5/2/2020 Mrs. Shivarathna S, Alumni, SJRCW, Police Inspector, SIT, Karnataka Lokayukta, Bengaluru gave a Guest Lecture 'Women's Rights and Responsibilities' organized by Human Rights, Anti-Ragging & Anti Sexual Harassment Forum in the college.



**3.** 15-2-2020: **Dr. Bharathi S, Alumni**, SJRCW, Faculty Dr. Ambedkar Institute of Technology was the Resource Person for <u>SDP Artificial Intelligence and IOT</u>.



 28-02-2020: <u>Mrs. Rajani K S, Alumni, SJRCW</u>, State Secretary, Breakthrough Science Society, Karnataka was one of the panelists on theme 'Women in Science' National Science Day-2020 at SJRCW.

STR EDUCATION SOCIETY (HEAT) East may SIR COLLE