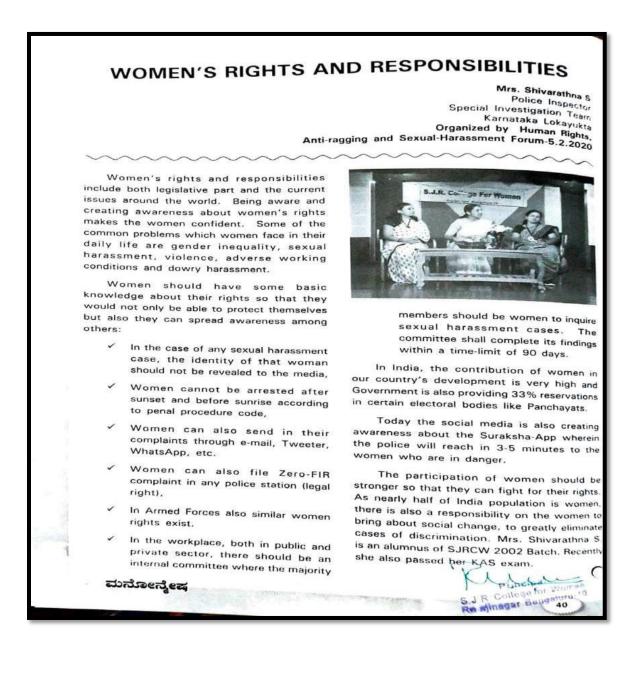

br>Principal<br>Principal<br>Principal<br>Principal<br>Principal<br>Principal<br>Principal<br>Principal<br>Principal<br>Principal<br>Principal<br>Principal<br>Principal<br>Principal<br>Principal<br>Pr |                | Chair<br>Alum<br>Courrer<br>Marriel<br>Marriel | (-++ 1 = + + ) + = = +<br>Accorn<br>a Conner the e -<br>Anabandha<br>parts C<br>parts |

#### 10. 15-8-2021: Independence Day Celebrations at SJRCW.









### 2019-2020

**1.** "Shrushti" Inter-class competition on 12/09/2019 & 13/09/2019

Judge : Chaithra B , Alumni





2.

2. On 5/2/2020 Mrs. Shivarathna S, Alumni, SJRCW, Police Inspector, SIT, Karnataka Lokayukta, Bengaluru gave a Guest Lecture 'Women's Rights and Responsibilities' organized by Human Rights, Anti-Ragging & Anti Sexual Harassment Forum in the college.



**3.** 15-2-2020: **Dr. Bharathi S, Alumni**, SJRCW, Faculty Dr. Ambedkar Institute of Technology was the Resource Person for <u>SDP Artificial Intelligence and IOT</u>.



 28-02-2020: <u>Mrs. Rajani K S, Alumni, SJRCW</u>, State Secretary, Breakthrough Science Society, Karnataka was one of the panelists on theme 'Women in Science' National Science Day-2020 at SJRCW.

STR EDUCATION SOCIETY (HEAT) East may SIR COLLEGE FOR WOMEN Rajajinagar, Bengalurn Accredited with 'A' Grade by NAAC Science Forum-Scientia In association with Breakthrough Science Society, Bengaluru NATIONAL SCIENCE DAY -2020 Panel Discussion on the focal theme "WOMEN IN SCIENCE" Panelists Dr. Jyotsana Dixit Dr. Sarbari Bhattacharya Post-Doctoral Researcher Assistant Professor Centre for Ecological sciences Department of