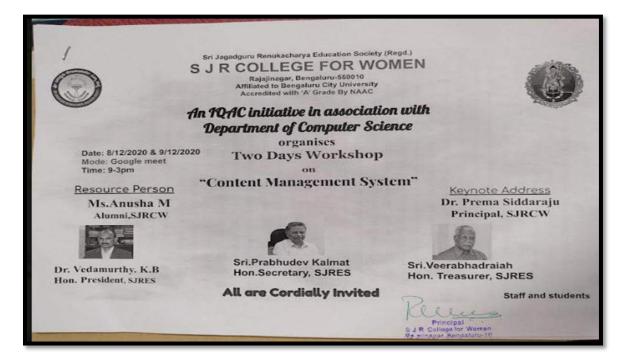

|
| 100 | Organises                                                                                                       |
|     | "Teacher's Day Celebration"                                                                                     |
|     | GUEST<br>Kalyani.K<br>Assistant Professor, Vijaya Teachers College                                              |
|     | PRESIDED BY<br>Dr.Prema Siddaraju<br>Principal,SJRCW<br>IN PRESENCE OF<br>Prof.Kalpana.T.S<br>Principal,SJRPUCW |
| ۲   | Date : 5-9-2020<br>Venue : Auditorium<br>I11.00 AM                                                              |

2. Workshop on Content Management System by AnushaM. Organized by Department of Computer Science in association with Anubandha. 8-12-2020 & 9-12-2020





3. 26-01-2021 Election for New Office Bearers of- Anubandha

5 In department in the state and beary (Kept.) SJR COLLEGE FOR WOMEN RAIAJINAGAR BANGALORE-10 Accredited with 'A' Grade by NAAC nubandha 21 HAPPY MOMENTE. Alumni Association Cordially invites you for the online alumni meet By GOOD MEMORIES .... Mrs. Kalgani 9 Assistant Professor, RV College Alumni President, SJRCW RECREATE IT. Presided By Dr. Prema Siddaraju Principal, SJRCW Time: 11:00nm - 12:00pm Date: 26-Jan-2021 Platform : Google Meet meet.google.com/vam-omsc-fvd Dr. Wedamusthy HOD Hon. Provident, SJRFS Se Woorsbladmich Set. Prubhude Kalmat Hon. Treatment, SJRES Han. Secretary, SJRES. SJECOLLEGE FOR ests, Alumni Committee Principal O J A Critogo for Woman



#### 4. Alumni Meet on 26/01/2020







 08-05-2021& 17-05-2021