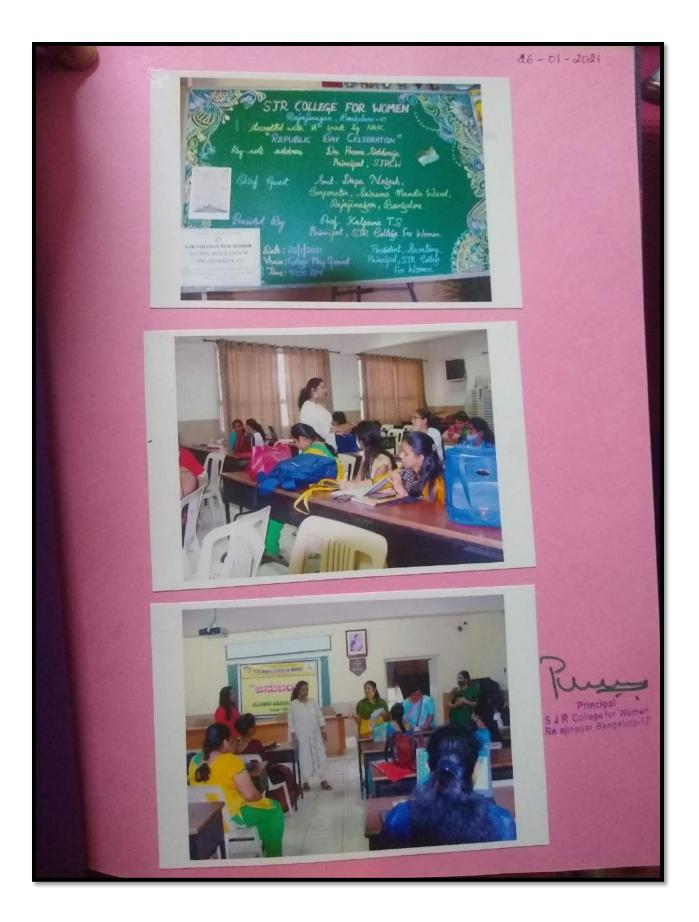

ter Science in association with Anubandha. 8-12-2020 & 9-12-2020





3. 26-01-2021 Election for New Office Bearers of- Anubandha

5 In department in the state and beary (Kept.) SJR COLLEGE FOR WOMEN RAIAJINAGAR BANGALORE-10 Accredited with 'A' Grade by NAAC nubandha 21 HAPPY MOMENTE. Alumni Association Cordially invites you for the online alumni meet By GOOD MEMORIES .... Mrs. Kalgani 9 Assistant Professor, RV College Alumni President, SJRCW RECREATE IT. Presided By Dr. Prema Siddaraju Principal, SJRCW Time: 11:00nm - 12:00pm Date: 26-Jan-2021 Platform : Google Meet meet.google.com/vam-omsc-fvd Dr. Wedamusthy HOD Hon. Provident, SJRFS Se Woorsbladmich Set. Prubhude Kalmat Hon. Treatment, SJRES Han. Secretary, SJRES. SJECOLLEGE FOR ests, Alumni Committee Principal O J A Critogo for Woman



#### 4. Alumni Meet on 26/01/2020







 08-05-2021& 17-05-2021: Webinar Natural Hair Care: Nethravathi Ramesh, Rasi Herbals Session-1 and 2 Organized by Alumni Association member- Mrs. Mamatha Devi, Employee, Parexel International.



6. Webinar 'Clinical Research' on 22-5-2021 Diwakar KN, Novartis, organized Department of Computer Science in association with Anubandha. -Alumni Association. Alumni :Mrs. Mamatha Devi, PAREXEL INTERNATIONAL, as coordinator.



 Dr. Preethi Gnan, M D, Acupuncture, Alumni-Resource Person -5-Days SDP -"Transformation through Flowers and Words". 24-5-202 1 to 28-5-2021.



8. 7-6-2021 to 9-6-2021 Dr. Praveen KumarT D, Assistant Professor, Vijaya Teachers College. 3-Days International FDP 'Hands on Moodle'.



# S J R COLLEGE FOR WOMEN Rajajinagar, Bengaluru