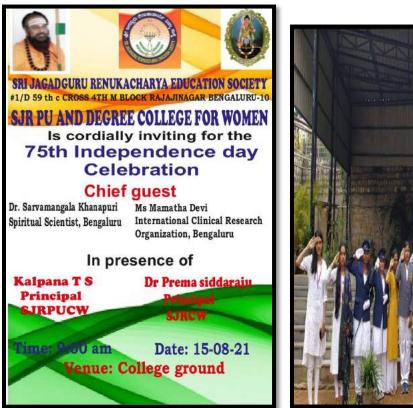

pal<br>Principal<br>Principal<br>Principal<br>Principal<br>Principal<br>Principal<br>Principal<br>Principal<br>Principal<br>Principal<br>Principal<br>Principal<br>Principal<br>Principal<br>Principal<br>Principal<br>Principal<br>Principal<br>Principal<br>Principal<br>Principal<br>Principal<br>Principal<br>Principal<br>Principal<br>Principal<br>Principal<br>Principal<br>Principal<br>Principal<br>Principal<br>Principal<br>Principal<br>Principal<br>Principal<br>Principal<br>Principal<br>Principal<br>Principal<br>Principal<br>Principal<br>Principal<br>Principal<br>Principal<br>Pr |                | Chair<br>Alum<br>Courrer<br>Marriel<br>Marriel | (-++ 1 = + + ) + = = +<br>Accorn<br>a Conner the e -<br>Anabandha<br>parts C<br>parts |

#### 10. 15-8-2021: Independence Day Celebrations at SJRCW.









### 2019-2020

**1.** "Shrushti" Inter-class competition on 12/09/2019 & 13/09/2019

Judge : Chaithra B , Alumni





2.

2. On 5/2/2020 Mrs. Shivarathna S, Alumni, SJRCW, Police Inspector, SIT, Karnataka Lokayukta, Bengaluru gave a Guest Lecture 'Women's Rights and Responsibilities' organized by Human Rights, Anti-Ragging & Anti Sexual Harassment Forum in the college.



**3.** 15-2-2020: **Dr. Bharathi S, Alumni**, SJRCW, Faculty Dr. Ambedkar Institute of Technology was the Resource Person for <u>SDP Artificial Intelligence and IOT</u>.



 28-02-2020: <u>Mrs. Rajani K S, Alumni, SJRCW</u>, State Secretary, Breakthrough Science Society, Karnataka was one of the panelists on theme 'Women in Science' National Science Day-2020 at SJRCW.

STR EDUCATION SOCIETY (HEAT) East may SIR COL