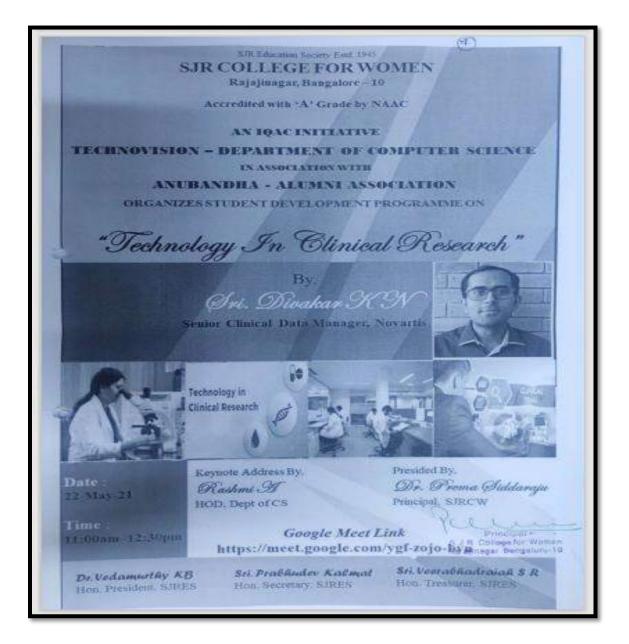

5.3.1 ನೋಂದಣಿ ಮತ್ತು ಮುದ್ರಾಂಕ ಇಲಾಖೆ (ನಿಯಮ 3(5) ನೋಡಿ (ಪ್ರಪತ್ರ ಕ್ರಮಾಂಕ 14)) ನೋಂದಣಿ ಪ್ರಮಾಣ ಪತ್ರ SOR/RJR/S-443/2015-16 ನೋಂದಣಿ ಸಂಖೆ, :.. ಕರ್ನಾಟಕ ಸಂಘಗಳ ನೋಂದಣಿ ಅಧಿನಿಯಮ 1960 (1960 ನೆಯ ಇಸವಿ 17ನೇ ಕ್ರಮಾಂಕದ ಕರ್ನಾಟಕ ಅಧಿನಿಯಮದ) ಮೇರೆಗೆ ANUBANDHA ALUMNI ASSOCIATION S.J.R College for Women, NO.1/D, 59th C Cross, 4th M Block, Rajajinagar, Bangalore - 560010 <u>Jei</u> ಈ ಸಂಘವು ಇಂದು ನೋಂದಾಯಿಸಲಾಗಿದೆ ಎಂದು ಈ ಮೂಲಕ ಪ್ರಮಾಣೀಕರಿಸುತ್ತೇನೆ 1000/-ಪಾವತಿಸಲ್ಪಟ್ಟ ಶುಲ್ಕ ರೂಪಾಯಗಳು (ಅಂಕಿಗಳಲ್ಲಿ) ಒಂದು ಸಾವಿರ ಮಾತ್ರ .....ನಲ್ಲಿ ಎರಡು ಸಾವಿರದ (ಅಕ್ಬರಗಳಲ್ಲಿ)...... ತಿಂಗಳು 11ನೇ.....ದಿನಾಂಕದಂದು ನನ್ನ ಸಹಿ ಮತ್ತು ಮುದ್ರೆಯೊಂಧಿಗೆ 3 ಸಂಪಗಳ Principal J R College for Women S

Sri Jagadguru Renukacharya Education Society® බ.ಸ್. ಜೆ. ಆರ್. ಮಹಿಳಾ ಕಾಲೇಜು College for Women (Affiliated to Bangalore Central University & Accredited with 'A' Grade by NAAC). #1/D, 59° 'C' Cross, 4° 'M' Block, Rajajinagar, Bengaluru-560 010. Phone: 080-23381734, 23350474, E-mail: principal@sjrcw.edu in. Website. www.sjrcw.edu.in