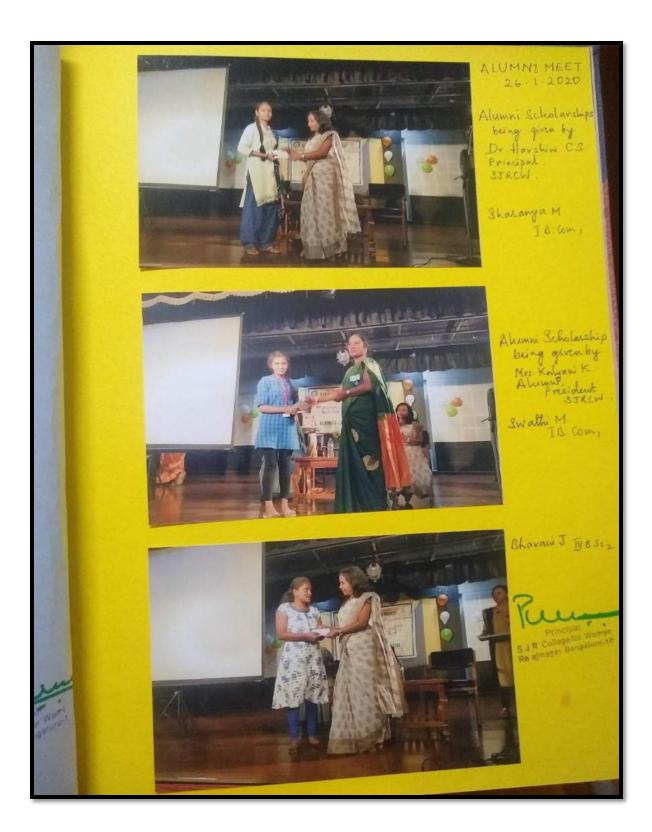

5.3.1 ನೋಂದಣಿ ಮತ್ತು ಮುದ್ರಾಂಕ ಇಲಾಖೆ (ನಿಯಮ 3(5) ನೋಡಿ (ಪ್ರಪತ್ರ ಕ್ರಮಾಂಕ 14)) ನೋಂದಣಿ ಪ್ರಮಾಣ ಪತ್ರ SOR/RJR/S-443/2015-16 ನೋಂದಣಿ ಸಂಖೆ, :.. ಕರ್ನಾಟಕ ಸಂಘಗಳ ನೋಂದಣಿ ಅಧಿನಿಯಮ 1960 (1960 ನೆಯ ಇಸವಿ 17ನೇ ಕ್ರಮಾಂಕದ ಕರ್ನಾಟಕ ಅಧಿನಿಯಮದ) ಮೇರೆಗೆ ANUBANDHA ALUMNI ASSOCIATION S.J.R College for Women, NO.1/D, 59th C Cross, 4th M Block, Rajajinagar, Bangalore - 560010 <u>Jei</u> ಈ ಸಂಘವು ಇಂದು ನೋಂದಾಯಿಸಲಾಗಿದೆ ಎಂದು ಈ ಮೂಲಕ ಪ್ರಮಾಣೀಕರಿಸುತ್ತೇನೆ 1000/-ಪಾವತಿಸಲ್ಪಟ್ಟ ಶುಲ್ಕ ರೂಪಾಯಗಳು (ಅಂಕಿಗಳಲ್ಲಿ) ಒಂದು ಸಾವಿರ ಮಾತ್ರ .....ನಲ್ಲಿ ಎರಡು ಸಾವಿರದ (ಅಕ್ಬರಗಳಲ್ಲಿ)...... ತಿಂಗಳು 11ನೇ.....ದಿನಾಂಕದಂದು ನನ್ನ ಸಹಿ ಮತ್ತು ಮುದ್ರೆಯೊಂಧಿಗೆ 3 ಸಂಪಗಳ Principal J R College for Women S

Sri Jagadguru Renukacharya Education Society® බ.ಸ್. ಜೆ. ಆರ್. ಮಹಿಳಾ ಕಾಲೇಜು College for Women (Affiliated to Bangalore Central University & Accredited with 'A' Grade by NAAC). #1/D, 59° 'C' Cross, 4° 'M' Block, Rajajinagar, Bengaluru-560 010. Phone: 080-23381734, 23350474, E-mail: principal@sjrcw.edu in. Website. www.sjrcw.edu.in