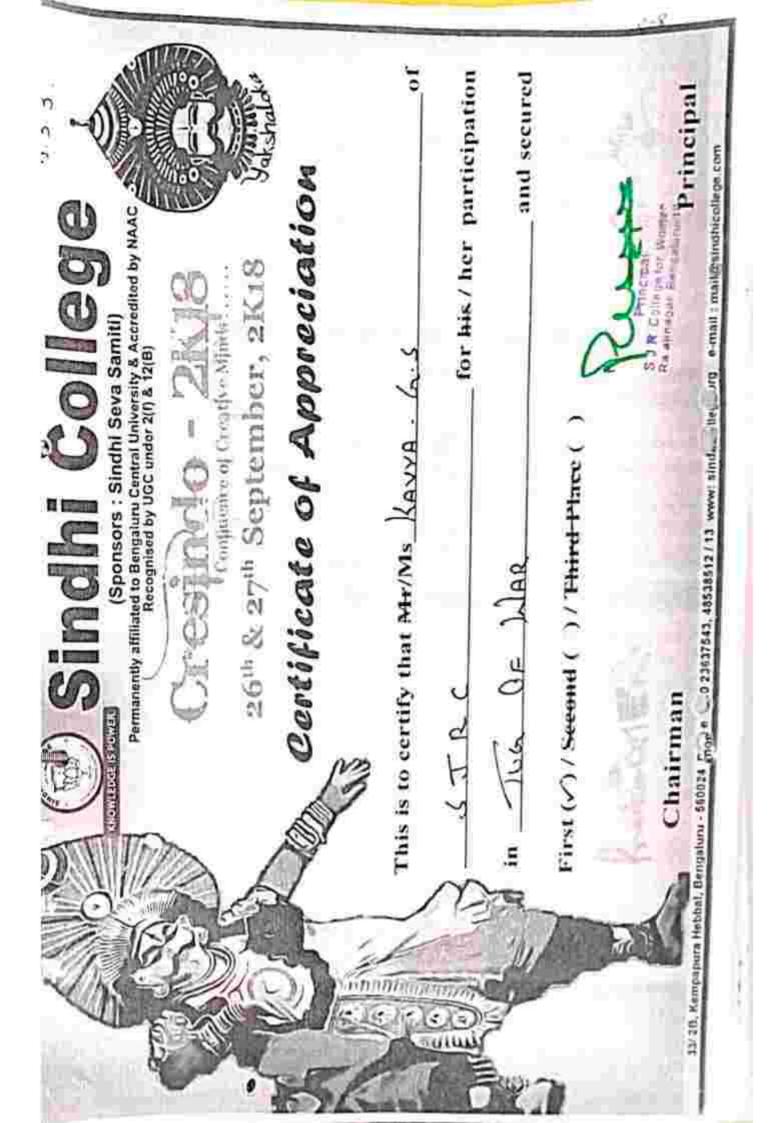

S.J.R. College for Women Rajajinagar, Bangalore-10.

|           | 15-4-2019                   | Cultural | Mehandi Competition                                 | Rinku Vaishnavi                                                                                                            | Sheshadripuram Institute of<br>Commerce and Management                     |                                                                           |
|-----------|-----------------------------|----------|-----------------------------------------------------|----------------------------------------------------------------------------------------------------------------------------|----------------------------------------------------------------------------|---------------------------------------------------------------------------|
|           | 15-4-2019                   |          | Solo Singing                                        | Nalini B S                                                                                                                 | Sheshadripuram Institute of<br>Commerce and Management                     |                                                                           |
|           | 15-4-2019                   |          | Group Song                                          | Manasa H , Chandana C<br>R, Rashmi Nataraj                                                                                 | Sheshadripuram Institute of<br>Commerce and Management                     |                                                                           |
|           | 15-4-2019                   |          | Mehandi Competition                                 | Rinku Vaishnavi                                                                                                            | Sheshadripuram Institute of<br>Commerce and Management                     |                                                                           |
|           |                             |          | Mehandi Competition                                 | Misba Hainoor                                                                                                              | Sindhi College                                                             |                                                                           |
|           |                             |          | Best Perfromer at<br>National Championship<br>Cs/IT | Harshitha N, Subhashini                                                                                                    | Organised by Techradiance -<br>19 IIT Bombay                               |                                                                           |
|           | 11-02-2019 to<br>15-02-2019 |          | ZEAL 2019 -Inter<br>Collegiate Sports fest          | Sahana C, Nanditha V,<br>SriLakshmi R, Chanada H<br>R, Amulya K L, Divya M                                                 | Organised by BMS College<br>for Women                                      |                                                                           |
|           | 26-03-2019<br>And 28-03-    |          |                                                     | Throw Ball                                                                                                                 | Sahana C, Nanditha V,<br>SriLakshmi R, Rinku                               | Organised by Jindal College                                               |
|           | 24-9-2018                   |          | Inter Collegiate Chess<br>Tournment                 | Tejaswini Y N , Pooja S L                                                                                                  | Organised by Central<br>College, Bangalore                                 |                                                                           |
| 2018-2019 | 27-09-2018 To<br>29-9-2018  |          |                                                     | Inter Collegiate Chess<br>Competition                                                                                      | Tejaswini Y N , Pooja S L                                                  | Organised by Soundarya<br>IMS College, Nagasandra,                        |
|           | 25-3-2019                   |          |                                                     | Inter class indoor and<br>Outdoor Sports<br>Competiton                                                                     | All Students                                                               | Departemnt of Physical<br>Education and Sports , SJR<br>College for Women |
|           | 09-11-2018                  |          | Annual Athletic Meet                                | All Students                                                                                                               | Departemnt of Physical<br>Education and Sports , SJR<br>College for Women  |                                                                           |
|           | 16-3-2019                   |          | Inter Collegiate Throw<br>Ball Tournment 2018-19    | Sahana C, Nanditha V,<br>SriLakshmi R, Rinku<br>Vaishnavi , Loganayagi ,<br>Harshitha P, Pooja G,                          | Organised by Central<br>College, Bangalore<br>University                   |                                                                           |
|           | 04-09-2019                  |          | Inter Collegiate Tug of<br>War Tounment 2018-19     | Sahana C, Yogitha P R,<br>Nandhitha V, Kavya G S,<br>Prrethi S, Priya R,                                                   | Organised by Jnanbharathi,<br>Bangalore University                         |                                                                           |
|           | 27-9-2018                   | Sports   | Inter Collegiate Tug of<br>War Tounment             | Sahana C, Yogitha P R,<br>Nandhitha V, Kavya G S,<br>Prethi S, Priya R, Payal.                                             | Organised by Sindi College,<br>Kempapura, Bangalore                        |                                                                           |
|           | 25-4-2019                   |          | Annual Inter class Throwball Competition 2018-19    | Nandhitha V, Trupthi S,<br>Yogitha P R, Poornima M<br>N, Harshitha P, Pallavi T,<br>Loganayagi, Akshtha V,<br>Ramyashree M | Departement of Physical<br>Education and Sports , SJR<br>College for Women |                                                                           |
|           | 25-4-2019                   |          | Interclass Chess<br>Competition                     | Impana , Pooja S1                                                                                                          | Departement of Physical<br>Education and Sports , SJR                      |                                                                           |