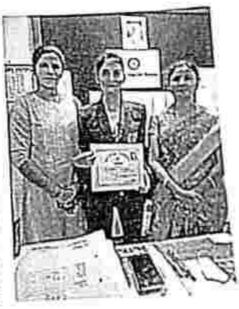

### Inter-collegiate competitions

OI. Studend of III. B. com, Paksha Materia;

Posticipated in the Classical Music Singing Dieto.
Level Competition held at soluteosa Organized by Gaut of
Level Karnadaka District, Panchayat yuva Sabalikaran and krig.

Elakhe Bengalury and Won III Prize

oz. Student of III B. com, Rozhmi Nataraj Participa ted in the State level online patriotic singing competition held on 23 laul2021. Organised by Mahaveer P. Mizzi College of commerce Nehru Nagar Belogavi, karnataka and won Third Prize.