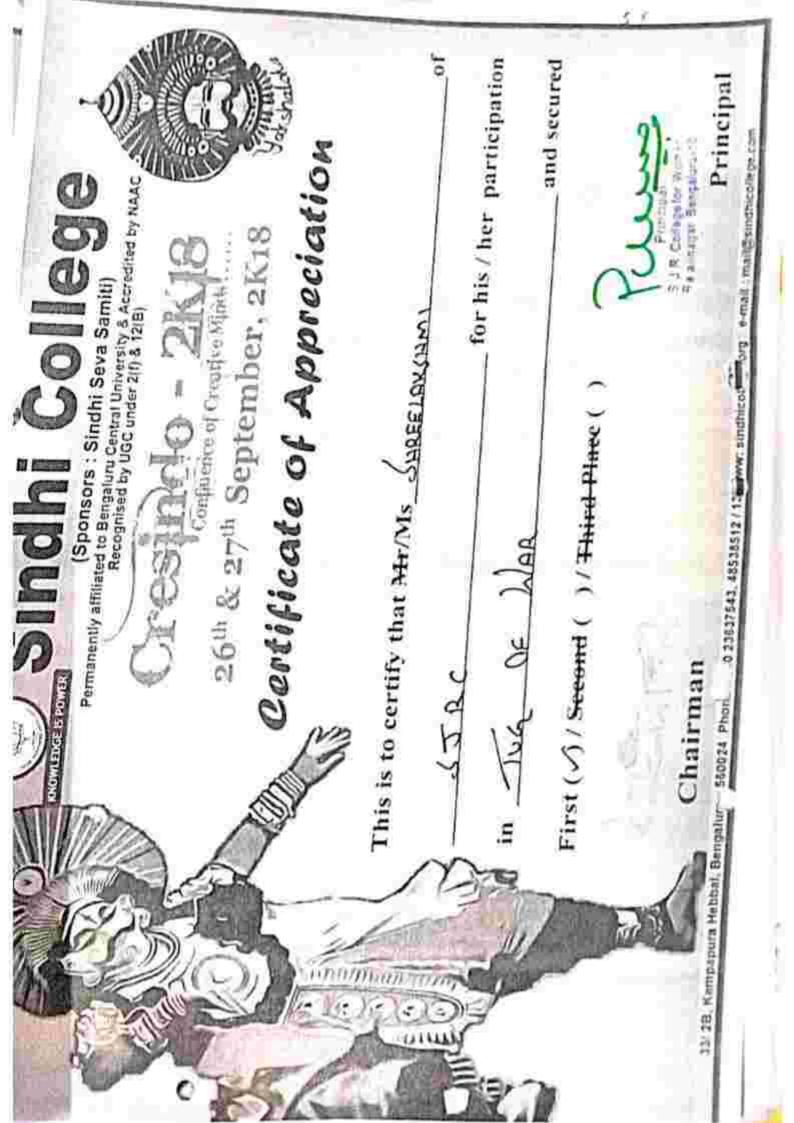

S.J.R. College for Women Rajajinagar, Bangalore-10.

|           | 15-4-2019                   | Cultural | Mehandi Competition                                 | Rinku Vaishnavi                                                                                                            | Sheshadripuram Institute of<br>Commerce and Management                     |                                                                           |
|-----------|-----------------------------|----------|-----------------------------------------------------|----------------------------------------------------------------------------------------------------------------------------|----------------------------------------------------------------------------|---------------------------------------------------------------------------|
|           | 15-4-2019                   |          | Solo Singing                                        | Nalini B S                                                                                                                 | Sheshadripuram Institute of<br>Commerce and Management                     |                                                                           |
|           | 15-4-2019                   |          | Group Song                                          | Manasa H , Chandana C<br>R, Rashmi Nataraj                                                                                 | Sheshadripuram Institute of<br>Commerce and Management                     |                                                                           |
|           | 15-4-2019                   |          | Mehandi Competition                                 | Rinku Vaishnavi                                                                                                            | Sheshadripuram Institute of<br>Commerce and Management                     |                                                                           |
|           |                             |          | Mehandi Competition                                 | Misba Hainoor                                                                                                              | Sindhi College                                                             |                                                                           |
|           |                             |          | Best Perfromer at<br>National Championship<br>Cs/IT | Harshitha N, Subhashini                                                                                                    | Organised by Techradiance -<br>19 IIT Bombay                               |                                                                           |
|           | 11-02-2019 to<br>15-02-2019 |          | ZEAL 2019 -Inter<br>Collegiate Sports fest          | Sahana C, Nanditha V,<br>SriLakshmi R, Chanada H<br>R, Amulya K L, Divya M                                                 | Organised by BMS College<br>for Women                                      |                                                                           |
|           | 26-03-2019<br>And 28-03-    |          |                                                     | Throw Ball                                                                                                                 | Sahana C, Nanditha V,<br>SriLakshmi R, Rinku                               | Organised by Jindal College                                               |
|           | 24-9-2018                   |          | Inter Collegiate Chess<br>Tournment                 | Tejaswini Y N , Pooja S L                                                                                                  | Organised by Central<br>College, Bangalore                                 |                                                                           |
| 2018-2019 | 27-09-2018 To<br>29-9-2018  |          |                                                     | Inter Collegiate Chess<br>Competition                                                                                      | Tejaswini Y N , Pooja S L                                                  | Organised by Soundarya<br>IMS College, Nagasandra,                        |
|           | 25-3-2019                   |          |                                                     | Inter class indoor and<br>Outdoor Sports<br>Competiton                                                                     | All Students                                                               | Departemnt of Physical<br>Education and Sports , SJR<br>College for Women |
|           | 09-11-2018                  |          | Annual Athletic Meet                                | All Students                                                                                                               | Departemnt of Physical<br>Education and Sports , SJR<br>College for Women  |                                                                           |
|           | 16-3-2019                   |          | Inter Collegiate Throw<br>Ball Tournment 2018-19    | Sahana C, Nanditha V,<br>SriLakshmi R, Rinku<br>Vaishnavi , Loganayagi ,<br>Harshitha P, Pooja G,                          | Organised by Central<br>College, Bangalore<br>University                   |                                                                           |
|           | 04-09-2019                  |          | Inter Collegiate Tug of<br>War Tounment 2018-19     | Sahana C, Yogitha P R,<br>Nandhitha V, Kavya G S,<br>Prrethi S, Priya R,                                                   | Organised by Jnanbharathi,<br>Bangalore University                         |                                                                           |
|           | 27-9-2018                   | Sports   | Inter Collegiate Tug of<br>War Tounment             | Sahana C, Yogitha P R,<br>Nandhitha V, Kavya G S,<br>Prethi S, Priya R, Payal.                                             | Organised by Sindi College,<br>Kempapura, Bangalore                        |                                                                           |
|           | 25-4-2019                   |          | Annual Inter class Throwball Competition 2018-19    | Nandhitha V, Trupthi S,<br>Yogitha P R, Poornima M<br>N, Harshitha P, Pallavi T,<br>Loganayagi, Akshtha V,<br>Ramyashree M | Departement of Physical<br>Education and Sports , SJR<br>College for Women |                                                                           |
|           | 25-4-2019                   |          | Interclass Chess<br>Competition                     | Impana , Pooja S1                                                                                                          | Departement of Physical<br>Education and Sports , SJR                      |                                                                           |