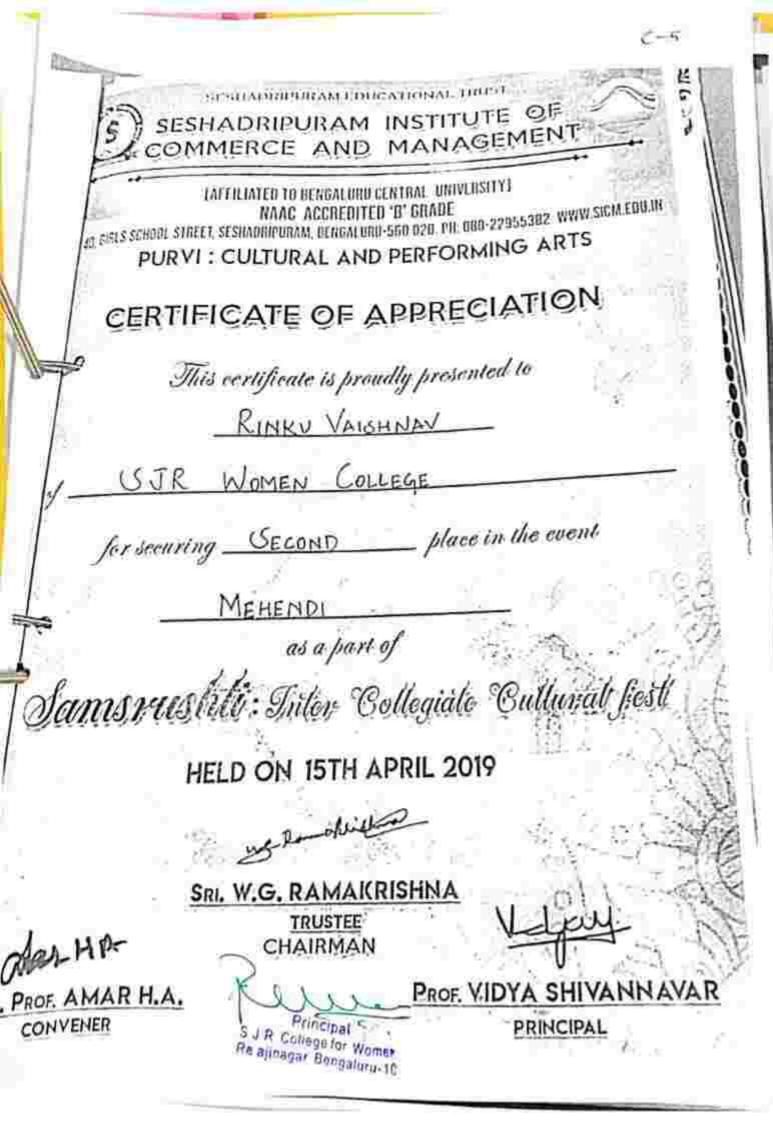

S.J.R. College for Women Rajajinagar, Bangalore-10.

|           | 15-4-2019                   | Cultural | Mehandi Competition                                 | Rinku Vaishnavi                                                                                                            | Sheshadripuram Institute of<br>Commerce and Management                     |                                                                           |
|-----------|-----------------------------|----------|-----------------------------------------------------|----------------------------------------------------------------------------------------------------------------------------|----------------------------------------------------------------------------|---------------------------------------------------------------------------|
|           | 15-4-2019                   |          | Solo Singing                                        | Nalini B S                                                                                                                 | Sheshadripuram Institute of<br>Commerce and Management                     |                                                                           |
|           | 15-4-2019                   |          | Group Song                                          | Manasa H , Chandana C<br>R, Rashmi Nataraj                                                                                 | Sheshadripuram Institute of<br>Commerce and Management                     |                                                                           |
|           | 15-4-2019                   |          | Mehandi Competition                                 | Rinku Vaishnavi                                                                                                            | Sheshadripuram Institute of<br>Commerce and Management                     |                                                                           |
|           |                             |          | Mehandi Competition                                 | Misba Hainoor                                                                                                              | Sindhi College                                                             |                                                                           |
|           |                             |          | Best Perfromer at<br>National Championship<br>Cs/IT | Harshitha N, Subhashini                                                                                                    | Organised by Techradiance -<br>19 IIT Bombay                               |                                                                           |
|           | 11-02-2019 to<br>15-02-2019 |          | ZEAL 2019 -Inter<br>Collegiate Sports fest          | Sahana C, Nanditha V,<br>SriLakshmi R, Chanada H<br>R, Amulya K L, Divya M                                                 | Organised by BMS College<br>for Women                                      |                                                                           |
|           | 26-03-2019<br>And 28-03-    |          |                                                     | Throw Ball                                                                                                                 | Sahana C, Nanditha V,<br>SriLakshmi R, Rinku                               | Organised by Jindal College                                               |
|           | 24-9-2018                   |          | Inter Collegiate Chess<br>Tournment                 | Tejaswini Y N , Pooja S L                                                                                                  | Organised by Central<br>College, Bangalore                                 |                                                                           |
| 2018-2019 | 27-09-2018 To<br>29-9-2018  |          |                                                     | Inter Collegiate Chess<br>Competition                                                                                      | Tejaswini Y N , Pooja S L                                                  | Organised by Soundarya<br>IMS College, Nagasandra,                        |
|           | 25-3-2019                   |          |                                                     | Inter class indoor and<br>Outdoor Sports<br>Competiton                                                                     | All Students                                                               | Departemnt of Physical<br>Education and Sports , SJR<br>College for Women |
|           | 09-11-2018                  |          | Annual Athletic Meet                                | All Students                                                                                                               | Departemnt of Physical<br>Education and Sports , SJR<br>College for Women  |                                                                           |
|           | 16-3-2019                   |          | Inter Collegiate Throw<br>Ball Tournment 2018-19    | Sahana C, Nanditha V,<br>SriLakshmi R, Rinku<br>Vaishnavi , Loganayagi ,<br>Harshitha P, Pooja G,                          | Organised by Central<br>College, Bangalore<br>University                   |                                                                           |
|           | 04-09-2019                  |          | Inter Collegiate Tug of<br>War Tounment 2018-19     | Sahana C, Yogitha P R,<br>Nandhitha V, Kavya G S,<br>Prrethi S, Priya R,                                                   | Organised by Jnanbharathi,<br>Bangalore University                         |                                                                           |
|           | 27-9-2018                   | Sports   | Inter Collegiate Tug of<br>War Tounment             | Sahana C, Yogitha P R,<br>Nandhitha V, Kavya G S,<br>Prethi S, Priya R, Payal.                                             | Organised by Sindi College,<br>Kempapura, Bangalore                        |                                                                           |
|           | 25-4-2019                   |          | Annual Inter class Throwball Competition 2018-19    | Nandhitha V, Trupthi S,<br>Yogitha P R, Poornima M<br>N, Harshitha P, Pallavi T,<br>Loganayagi, Akshtha V,<br>Ramyashree M | Departement of Physical<br>Education and Sports , SJR<br>College for Women |                                                                           |
|           | 25-4-2019                   |          | Interclass Chess<br>Competition                     | Impana , Pooja S1                                                                                                          | Departement of Physical<br>Education and Sports , SJR                      |                                                                           |