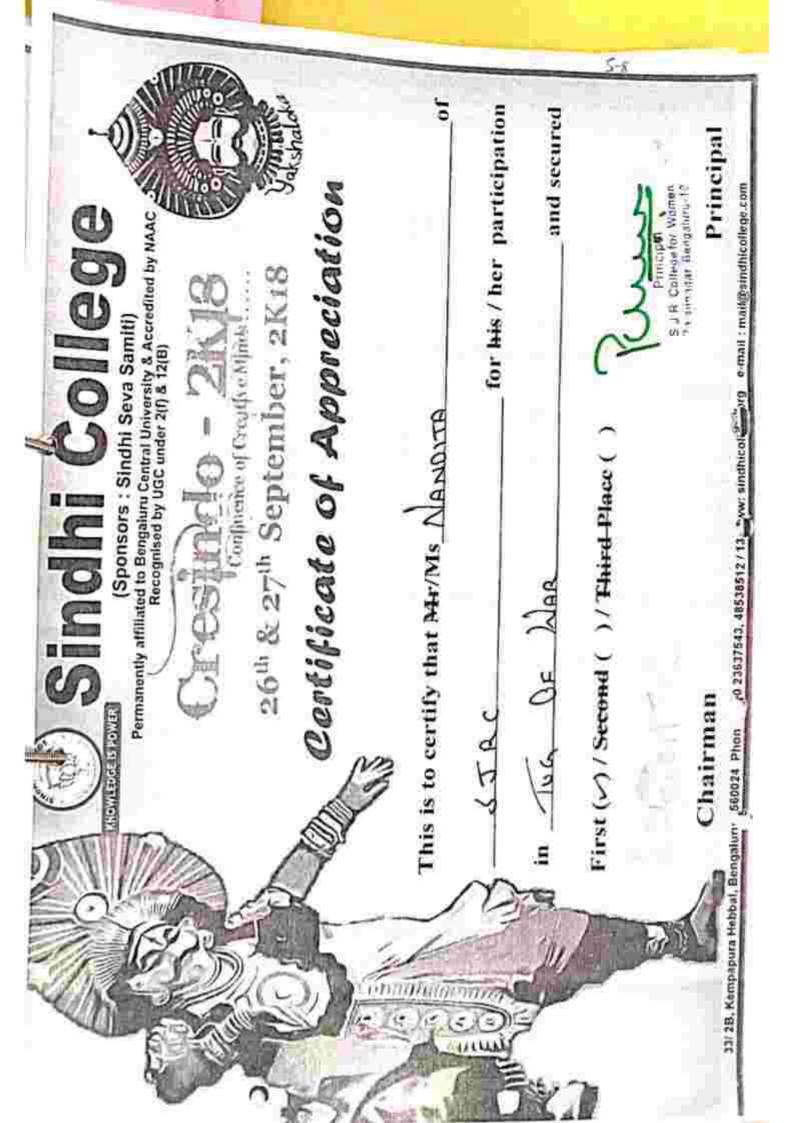

S.J.R. College for Women Rajajinagar, Bangalore-10.

|           | 15-4-2019                   | Cultural | Mehandi Competition                                 | Rinku Vaishnavi                                                                                                            | Sheshadripuram Institute of<br>Commerce and Management                     |                                                                           |
|-----------|-----------------------------|----------|-----------------------------------------------------|----------------------------------------------------------------------------------------------------------------------------|----------------------------------------------------------------------------|---------------------------------------------------------------------------|
|           | 15-4-2019                   |          | Solo Singing                                        | Nalini B S                                                                                                                 | Sheshadripuram Institute of<br>Commerce and Management                     |                                                                           |
|           | 15-4-2019                   |          | Group Song                                          | Manasa H , Chandana C<br>R, Rashmi Nataraj                                                                                 | Sheshadripuram Institute of<br>Commerce and Management                     |                                                                           |
|           | 15-4-2019                   |          | Mehandi Competition                                 | Rinku Vaishnavi                                                                                                            | Sheshadripuram Institute of<br>Commerce and Management                     |                                                                           |
|           |                             |          | Mehandi Competition                                 | Misba Hainoor                                                                                                              | Sindhi College                                                             |                                                                           |
|           |                             |          | Best Perfromer at<br>National Championship<br>Cs/IT | Harshitha N, Subhashini                                                                                                    | Organised by Techradiance -<br>19 IIT Bombay                               |                                                                           |
|           | 11-02-2019 to<br>15-02-2019 |          | ZEAL 2019 -Inter<br>Collegiate Sports fest          | Sahana C, Nanditha V,<br>SriLakshmi R, Chanada H<br>R, Amulya K L, Divya M                                                 | Organised by BMS College<br>for Women                                      |                                                                           |
|           | 26-03-2019<br>And 28-03-    |          |                                                     | Throw Ball                                                                                                                 | Sahana C, Nanditha V,<br>SriLakshmi R, Rinku                               | Organised by Jindal College                                               |
|           | 24-9-2018                   |          | Inter Collegiate Chess<br>Tournment                 | Tejaswini Y N , Pooja S L                                                                                                  | Organised by Central<br>College, Bangalore                                 |                                                                           |
| 2018-2019 | 27-09-2018 To<br>29-9-2018  |          |                                                     | Inter Collegiate Chess<br>Competition                                                                                      | Tejaswini Y N , Pooja S L                                                  | Organised by Soundarya<br>IMS College, Nagasandra,                        |
|           | 25-3-2019                   |          |                                                     | Inter class indoor and<br>Outdoor Sports<br>Competiton                                                                     | All Students                                                               | Departemnt of Physical<br>Education and Sports , SJR<br>College for Women |
|           | 09-11-2018                  |          | Annual Athletic Meet                                | All Students                                                                                                               | Departemnt of Physical<br>Education and Sports , SJR<br>College for Women  |                                                                           |
|           | 16-3-2019                   |          | Inter Collegiate Throw<br>Ball Tournment 2018-19    | Sahana C, Nanditha V,<br>SriLakshmi R, Rinku<br>Vaishnavi , Loganayagi ,<br>Harshitha P, Pooja G,                          | Organised by Central<br>College, Bangalore<br>University                   |                                                                           |
|           | 04-09-2019                  |          | Inter Collegiate Tug of<br>War Tounment 2018-19     | Sahana C, Yogitha P R,<br>Nandhitha V, Kavya G S,<br>Prrethi S, Priya R,                                                   | Organised by Jnanbharathi,<br>Bangalore University                         |                                                                           |
|           | 27-9-2018                   | Sports   | Inter Collegiate Tug of<br>War Tounment             | Sahana C, Yogitha P R,<br>Nandhitha V, Kavya G S,<br>Prethi S, Priya R, Payal.                                             | Organised by Sindi College,<br>Kempapura, Bangalore                        |                                                                           |
|           | 25-4-2019                   |          | Annual Inter class Throwball Competition 2018-19    | Nandhitha V, Trupthi S,<br>Yogitha P R, Poornima M<br>N, Harshitha P, Pallavi T,<br>Loganayagi, Akshtha V,<br>Ramyashree M | Departement of Physical<br>Education and Sports , SJR<br>College for Women |                                                                           |
|           | 25-4-2019                   |          | Interclass Chess<br>Competition                     | Impana , Pooja S1                                                                                                          | Departement of Physical<br>Education and Sports , SJR                      |                                                                           |