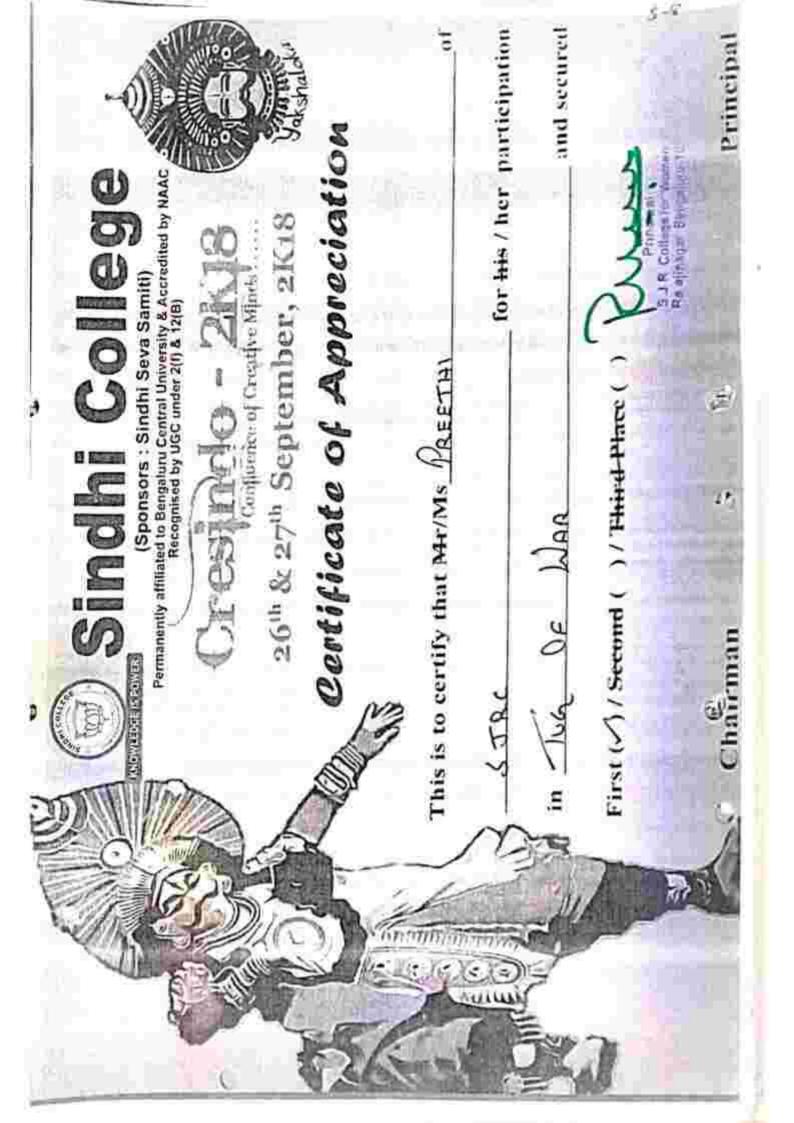

S.J.R. College for Women Rajajinagar, Bangalore-10.

|           | 15-4-2019                   | Cultural | Mehandi Competition                                 | Rinku Vaishnavi                                                                                                            | Sheshadripuram Institute of<br>Commerce and Management                     |                                                                           |
|-----------|-----------------------------|----------|-----------------------------------------------------|----------------------------------------------------------------------------------------------------------------------------|----------------------------------------------------------------------------|---------------------------------------------------------------------------|
|           | 15-4-2019                   |          | Solo Singing                                        | Nalini B S                                                                                                                 | Sheshadripuram Institute of<br>Commerce and Management                     |                                                                           |
|           | 15-4-2019                   |          | Group Song                                          | Manasa H , Chandana C<br>R, Rashmi Nataraj                                                                                 | Sheshadripuram Institute of<br>Commerce and Management                     |                                                                           |
|           | 15-4-2019                   |          | Mehandi Competition                                 | Rinku Vaishnavi                                                                                                            | Sheshadripuram Institute of<br>Commerce and Management                     |                                                                           |
|           |                             |          | Mehandi Competition                                 | Misba Hainoor                                                                                                              | Sindhi College                                                             |                                                                           |
|           |                             |          | Best Perfromer at<br>National Championship<br>Cs/IT | Harshitha N, Subhashini                                                                                                    | Organised by Techradiance -<br>19 IIT Bombay                               |                                                                           |
|           | 11-02-2019 to<br>15-02-2019 |          | ZEAL 2019 -Inter<br>Collegiate Sports fest          | Sahana C, Nanditha V,<br>SriLakshmi R, Chanada H<br>R, Amulya K L, Divya M                                                 | Organised by BMS College<br>for Women                                      |                                                                           |
|           | 26-03-2019<br>And 28-03-    |          |                                                     | Throw Ball                                                                                                                 | Sahana C, Nanditha V,<br>SriLakshmi R, Rinku                               | Organised by Jindal College                                               |
|           | 24-9-2018                   |          | Inter Collegiate Chess<br>Tournment                 | Tejaswini Y N , Pooja S L                                                                                                  | Organised by Central<br>College, Bangalore                                 |                                                                           |
| 2018-2019 | 27-09-2018 To<br>29-9-2018  |          |                                                     | Inter Collegiate Chess<br>Competition                                                                                      | Tejaswini Y N , Pooja S L                                                  | Organised by Soundarya<br>IMS College, Nagasandra,                        |
|           | 25-3-2019                   |          |                                                     | Inter class indoor and<br>Outdoor Sports<br>Competiton                                                                     | All Students                                                               | Departemnt of Physical<br>Education and Sports , SJR<br>College for Women |
|           | 09-11-2018                  |          | Annual Athletic Meet                                | All Students                                                                                                               | Departemnt of Physical<br>Education and Sports , SJR<br>College for Women  |                                                                           |
|           | 16-3-2019                   |          | Inter Collegiate Throw<br>Ball Tournment 2018-19    | Sahana C, Nanditha V,<br>SriLakshmi R, Rinku<br>Vaishnavi , Loganayagi ,<br>Harshitha P, Pooja G,                          | Organised by Central<br>College, Bangalore<br>University                   |                                                                           |
|           | 04-09-2019                  |          | Inter Collegiate Tug of<br>War Tounment 2018-19     | Sahana C, Yogitha P R,<br>Nandhitha V, Kavya G S,<br>Prrethi S, Priya R,                                                   | Organised by Jnanbharathi,<br>Bangalore University                         |                                                                           |
|           | 27-9-2018                   | Sports   | Inter Collegiate Tug of<br>War Tounment             | Sahana C, Yogitha P R,<br>Nandhitha V, Kavya G S,<br>Prethi S, Priya R, Payal.                                             | Organised by Sindi College,<br>Kempapura, Bangalore                        |                                                                           |
|           | 25-4-2019                   |          | Annual Inter class Throwball Competition 2018-19    | Nandhitha V, Trupthi S,<br>Yogitha P R, Poornima M<br>N, Harshitha P, Pallavi T,<br>Loganayagi, Akshtha V,<br>Ramyashree M | Departement of Physical<br>Education and Sports , SJR<br>College for Women |                                                                           |
|           | 25-4-2019                   |          | Interclass Chess<br>Competition                     | Impana , Pooja S1                                                                                                          | Departement of Physical<br>Education and Sports , SJR                      |                                                                           |