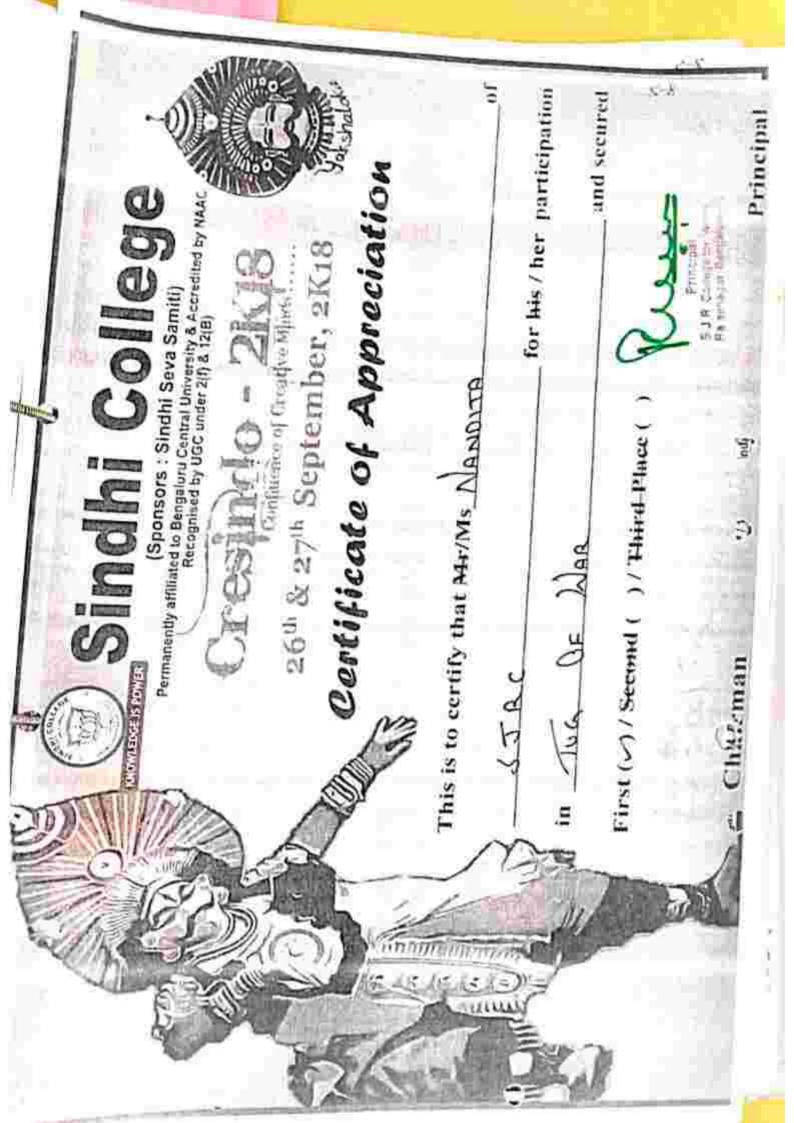

S.J.R. College for Women Rajajinagar, Bangalore-10.

|           | 15-4-2019                   | Cultural | Mehandi Competition                                 | Rinku Vaishnavi                                                                                                            | Sheshadripuram Institute of<br>Commerce and Management                     |                                                                           |
|-----------|-----------------------------|----------|-----------------------------------------------------|----------------------------------------------------------------------------------------------------------------------------|----------------------------------------------------------------------------|---------------------------------------------------------------------------|
|           | 15-4-2019                   |          | Solo Singing                                        | Nalini B S                                                                                                                 | Sheshadripuram Institute of<br>Commerce and Management                     |                                                                           |
|           | 15-4-2019                   |          | Group Song                                          | Manasa H , Chandana C<br>R, Rashmi Nataraj                                                                                 | Sheshadripuram Institute of<br>Commerce and Management                     |                                                                           |
|           | 15-4-2019                   |          | Mehandi Competition                                 | Rinku Vaishnavi                                                                                                            | Sheshadripuram Institute of<br>Commerce and Management                     |                                                                           |
|           |                             |          | Mehandi Competition                                 | Misba Hainoor                                                                                                              | Sindhi College                                                             |                                                                           |
|           |                             |          | Best Perfromer at<br>National Championship<br>Cs/IT | Harshitha N, Subhashini                                                                                                    | Organised by Techradiance -<br>19 IIT Bombay                               |                                                                           |
|           | 11-02-2019 to<br>15-02-2019 |          | ZEAL 2019 -Inter<br>Collegiate Sports fest          | Sahana C, Nanditha V,<br>SriLakshmi R, Chanada H<br>R, Amulya K L, Divya M                                                 | Organised by BMS College<br>for Women                                      |                                                                           |
|           | 26-03-2019<br>And 28-03-    |          |                                                     | Throw Ball                                                                                                                 | Sahana C, Nanditha V,<br>SriLakshmi R, Rinku                               | Organised by Jindal College                                               |
|           | 24-9-2018                   |          | Inter Collegiate Chess<br>Tournment                 | Tejaswini Y N , Pooja S L                                                                                                  | Organised by Central<br>College, Bangalore                                 |                                                                           |
| 2018-2019 | 27-09-2018 To<br>29-9-2018  |          |                                                     | Inter Collegiate Chess<br>Competition                                                                                      | Tejaswini Y N , Pooja S L                                                  | Organised by Soundarya<br>IMS College, Nagasandra,                        |
|           | 25-3-2019                   |          |                                                     | Inter class indoor and<br>Outdoor Sports<br>Competiton                                                                     | All Students                                                               | Departemnt of Physical<br>Education and Sports , SJR<br>College for Women |
|           | 09-11-2018                  |          | Annual Athletic Meet                                | All Students                                                                                                               | Departemnt of Physical<br>Education and Sports , SJR<br>College for Women  |                                                                           |
|           | 16-3-2019                   |          | Inter Collegiate Throw<br>Ball Tournment 2018-19    | Sahana C, Nanditha V,<br>SriLakshmi R, Rinku<br>Vaishnavi , Loganayagi ,<br>Harshitha P, Pooja G,                          | Organised by Central<br>College, Bangalore<br>University                   |                                                                           |
|           | 04-09-2019                  |          | Inter Collegiate Tug of<br>War Tounment 2018-19     | Sahana C, Yogitha P R,<br>Nandhitha V, Kavya G S,<br>Prrethi S, Priya R,                                                   | Organised by Jnanbharathi,<br>Bangalore University                         |                                                                           |
|           | 27-9-2018                   | Sports   | Inter Collegiate Tug of<br>War Tounment             | Sahana C, Yogitha P R,<br>Nandhitha V, Kavya G S,<br>Prethi S, Priya R, Payal.                                             | Organised by Sindi College,<br>Kempapura, Bangalore                        |                                                                           |
|           | 25-4-2019                   |          | Annual Inter class Throwball Competition 2018-19    | Nandhitha V, Trupthi S,<br>Yogitha P R, Poornima M<br>N, Harshitha P, Pallavi T,<br>Loganayagi, Akshtha V,<br>Ramyashree M | Departement of Physical<br>Education and Sports , SJR<br>College for Women |                                                                           |
|           | 25-4-2019                   |          | Interclass Chess<br>Competition                     | Impana , Pooja S1                                                                                                          | Departement of Physical<br>Education and Sports , SJR                      |                                                                           |