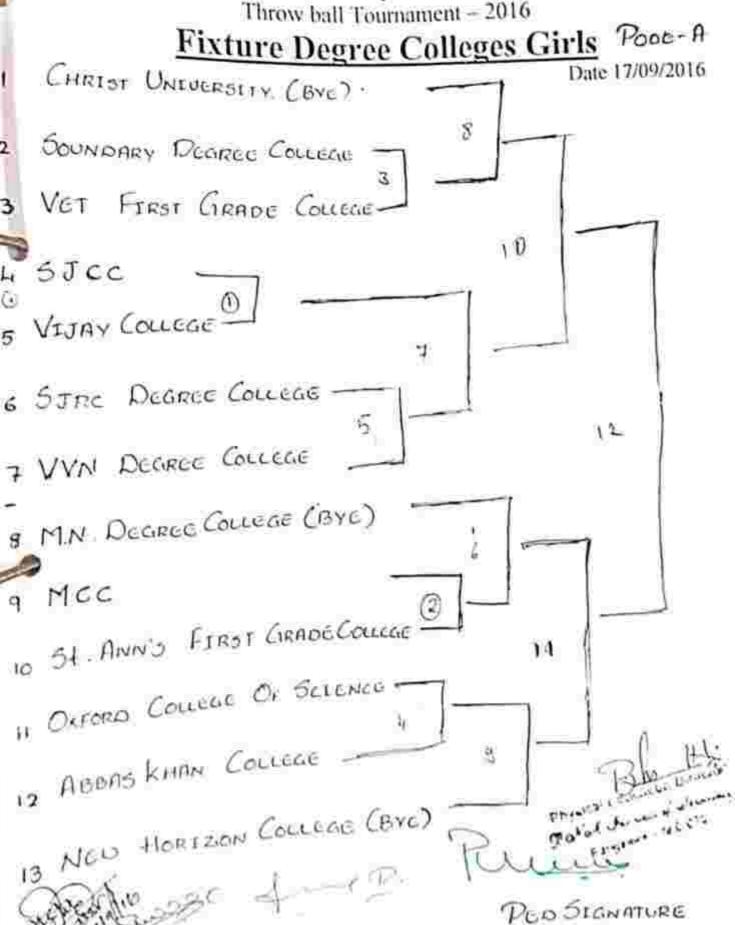

S.J.R. College for Women Rajajinagar, Bangalore-10.

|           | 15-4-2019                   | Cultural | Mehandi Competition                                 | Rinku Vaishnavi                                                                                                            | Sheshadripuram Institute of<br>Commerce and Management                     |                                                                           |
|-----------|-----------------------------|----------|-----------------------------------------------------|----------------------------------------------------------------------------------------------------------------------------|----------------------------------------------------------------------------|---------------------------------------------------------------------------|
|           | 15-4-2019                   |          | Solo Singing                                        | Nalini B S                                                                                                                 | Sheshadripuram Institute of<br>Commerce and Management                     |                                                                           |
|           | 15-4-2019                   |          | Group Song                                          | Manasa H , Chandana C<br>R, Rashmi Nataraj                                                                                 | Sheshadripuram Institute of<br>Commerce and Management                     |                                                                           |
|           | 15-4-2019                   |          | Mehandi Competition                                 | Rinku Vaishnavi                                                                                                            | Sheshadripuram Institute of<br>Commerce and Management                     |                                                                           |
|           |                             |          | Mehandi Competition                                 | Misba Hainoor                                                                                                              | Sindhi College                                                             |                                                                           |
|           |                             |          | Best Perfromer at<br>National Championship<br>Cs/IT | Harshitha N, Subhashini                                                                                                    | Organised by Techradiance -<br>19 IIT Bombay                               |                                                                           |
|           | 11-02-2019 to<br>15-02-2019 |          | ZEAL 2019 -Inter<br>Collegiate Sports fest          | Sahana C, Nanditha V,<br>SriLakshmi R, Chanada H<br>R, Amulya K L, Divya M                                                 | Organised by BMS College<br>for Women                                      |                                                                           |
|           | 26-03-2019<br>And 28-03-    |          |                                                     | Throw Ball                                                                                                                 | Sahana C, Nanditha V,<br>SriLakshmi R, Rinku                               | Organised by Jindal College                                               |
|           | 24-9-2018                   |          | Inter Collegiate Chess<br>Tournment                 | Tejaswini Y N , Pooja S L                                                                                                  | Organised by Central<br>College, Bangalore                                 |                                                                           |
| 2018-2019 | 27-09-2018 To<br>29-9-2018  |          |                                                     | Inter Collegiate Chess<br>Competition                                                                                      | Tejaswini Y N , Pooja S L                                                  | Organised by Soundarya<br>IMS College, Nagasandra,                        |
|           | 25-3-2019                   |          |                                                     | Inter class indoor and<br>Outdoor Sports<br>Competiton                                                                     | All Students                                                               | Departemnt of Physical<br>Education and Sports , SJR<br>College for Women |
|           | 09-11-2018                  |          | Annual Athletic Meet                                | All Students                                                                                                               | Departemnt of Physical<br>Education and Sports , SJR<br>College for Women  |                                                                           |
|           | 16-3-2019                   |          | Inter Collegiate Throw<br>Ball Tournment 2018-19    | Sahana C, Nanditha V,<br>SriLakshmi R, Rinku<br>Vaishnavi , Loganayagi ,<br>Harshitha P, Pooja G,                          | Organised by Central<br>College, Bangalore<br>University                   |                                                                           |
|           | 04-09-2019                  |          | Inter Collegiate Tug of<br>War Tounment 2018-19     | Sahana C, Yogitha P R,<br>Nandhitha V, Kavya G S,<br>Prrethi S, Priya R,                                                   | Organised by Jnanbharathi,<br>Bangalore University                         |                                                                           |
|           | 27-9-2018                   | Sports   | Inter Collegiate Tug of<br>War Tounment             | Sahana C, Yogitha P R,<br>Nandhitha V, Kavya G S,<br>Prethi S, Priya R, Payal.                                             | Organised by Sindi College,<br>Kempapura, Bangalore                        |                                                                           |
|           | 25-4-2019                   |          | Annual Inter class Throwball Competition 2018-19    | Nandhitha V, Trupthi S,<br>Yogitha P R, Poornima M<br>N, Harshitha P, Pallavi T,<br>Loganayagi, Akshtha V,<br>Ramyashree M | Departement of Physical<br>Education and Sports , SJR<br>College for Women |                                                                           |
|           | 25-4-2019                   |          | Interclass Chess<br>Competition                     | Impana , Pooja S1                                                                                                          | Departement of Physical<br>Education and Sports , SJR                      |                                                                           |