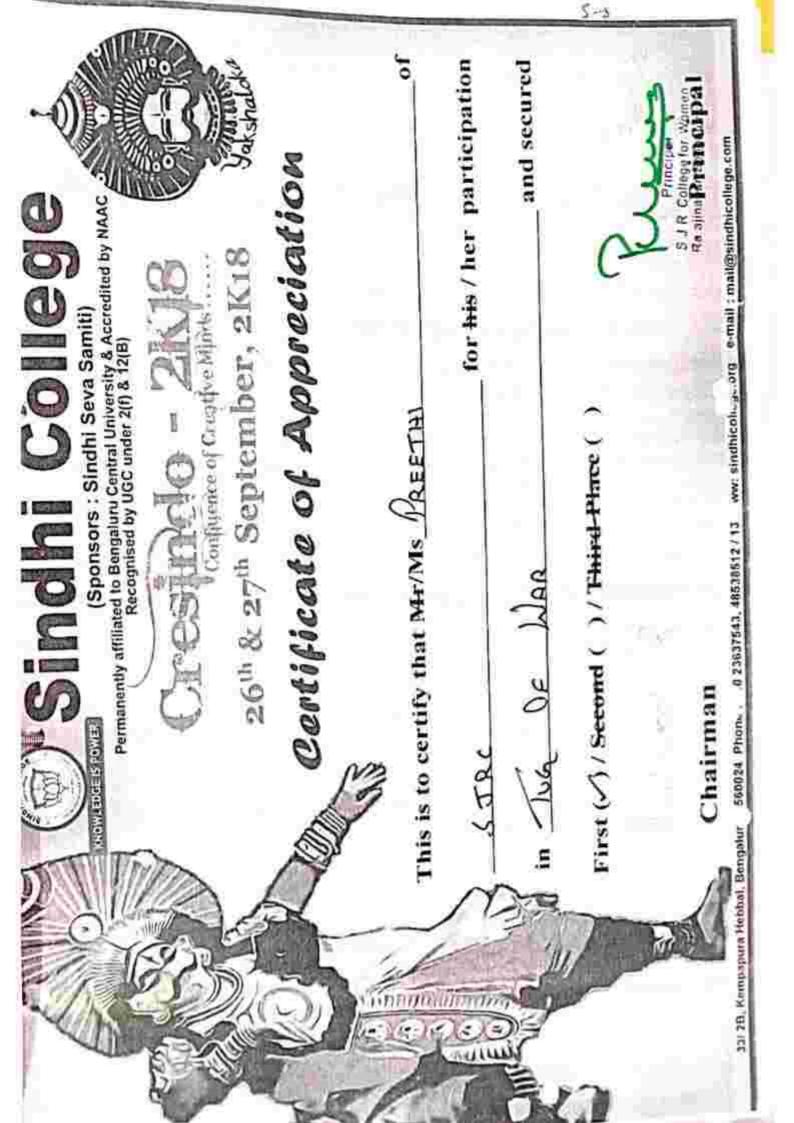

S.J.R. College for Women Rajajinagar, Bangalore-10.

|           | 15-4-2019                   | Cultural | Mehandi Competition                                 | Rinku Vaishnavi                                                                                                            | Sheshadripuram Institute of<br>Commerce and Management                     |                                                                           |
|-----------|-----------------------------|----------|-----------------------------------------------------|----------------------------------------------------------------------------------------------------------------------------|----------------------------------------------------------------------------|---------------------------------------------------------------------------|
|           | 15-4-2019                   |          | Solo Singing                                        | Nalini B S                                                                                                                 | Sheshadripuram Institute of<br>Commerce and Management                     |                                                                           |
|           | 15-4-2019                   |          | Group Song                                          | Manasa H , Chandana C<br>R, Rashmi Nataraj                                                                                 | Sheshadripuram Institute of<br>Commerce and Management                     |                                                                           |
|           | 15-4-2019                   |          | Mehandi Competition                                 | Rinku Vaishnavi                                                                                                            | Sheshadripuram Institute of<br>Commerce and Management                     |                                                                           |
|           |                             |          | Mehandi Competition                                 | Misba Hainoor                                                                                                              | Sindhi College                                                             |                                                                           |
|           |                             |          | Best Perfromer at<br>National Championship<br>Cs/IT | Harshitha N, Subhashini                                                                                                    | Organised by Techradiance -<br>19 IIT Bombay                               |                                                                           |
|           | 11-02-2019 to<br>15-02-2019 |          | ZEAL 2019 -Inter<br>Collegiate Sports fest          | Sahana C, Nanditha V,<br>SriLakshmi R, Chanada H<br>R, Amulya K L, Divya M                                                 | Organised by BMS College<br>for Women                                      |                                                                           |
|           | 26-03-2019<br>And 28-03-    |          |                                                     | Throw Ball                                                                                                                 | Sahana C, Nanditha V,<br>SriLakshmi R, Rinku                               | Organised by Jindal College                                               |
|           | 24-9-2018                   |          | Inter Collegiate Chess<br>Tournment                 | Tejaswini Y N , Pooja S L                                                                                                  | Organised by Central<br>College, Bangalore                                 |                                                                           |
| 2018-2019 | 27-09-2018 To<br>29-9-2018  |          |                                                     | Inter Collegiate Chess<br>Competition                                                                                      | Tejaswini Y N , Pooja S L                                                  | Organised by Soundarya<br>IMS College, Nagasandra,                        |
|           | 25-3-2019                   |          |                                                     | Inter class indoor and<br>Outdoor Sports<br>Competiton                                                                     | All Students                                                               | Departemnt of Physical<br>Education and Sports , SJR<br>College for Women |
|           | 09-11-2018                  |          | Annual Athletic Meet                                | All Students                                                                                                               | Departemnt of Physical<br>Education and Sports , SJR<br>College for Women  |                                                                           |
|           | 16-3-2019                   |          | Inter Collegiate Throw<br>Ball Tournment 2018-19    | Sahana C, Nanditha V,<br>SriLakshmi R, Rinku<br>Vaishnavi , Loganayagi ,<br>Harshitha P, Pooja G,                          | Organised by Central<br>College, Bangalore<br>University                   |                                                                           |
|           | 04-09-2019                  |          | Inter Collegiate Tug of<br>War Tounment 2018-19     | Sahana C, Yogitha P R,<br>Nandhitha V, Kavya G S,<br>Prrethi S, Priya R,                                                   | Organised by Jnanbharathi,<br>Bangalore University                         |                                                                           |
|           | 27-9-2018                   | Sports   | Inter Collegiate Tug of<br>War Tounment             | Sahana C, Yogitha P R,<br>Nandhitha V, Kavya G S,<br>Prethi S, Priya R, Payal.                                             | Organised by Sindi College,<br>Kempapura, Bangalore                        |                                                                           |
|           | 25-4-2019                   |          | Annual Inter class Throwball Competition 2018-19    | Nandhitha V, Trupthi S,<br>Yogitha P R, Poornima M<br>N, Harshitha P, Pallavi T,<br>Loganayagi, Akshtha V,<br>Ramyashree M | Departement of Physical<br>Education and Sports , SJR<br>College for Women |                                                                           |
|           | 25-4-2019                   |          | Interclass Chess<br>Competition                     | Impana , Pooja S1                                                                                                          | Departement of Physical<br>Education and Sports , SJR                      |                                                                           |