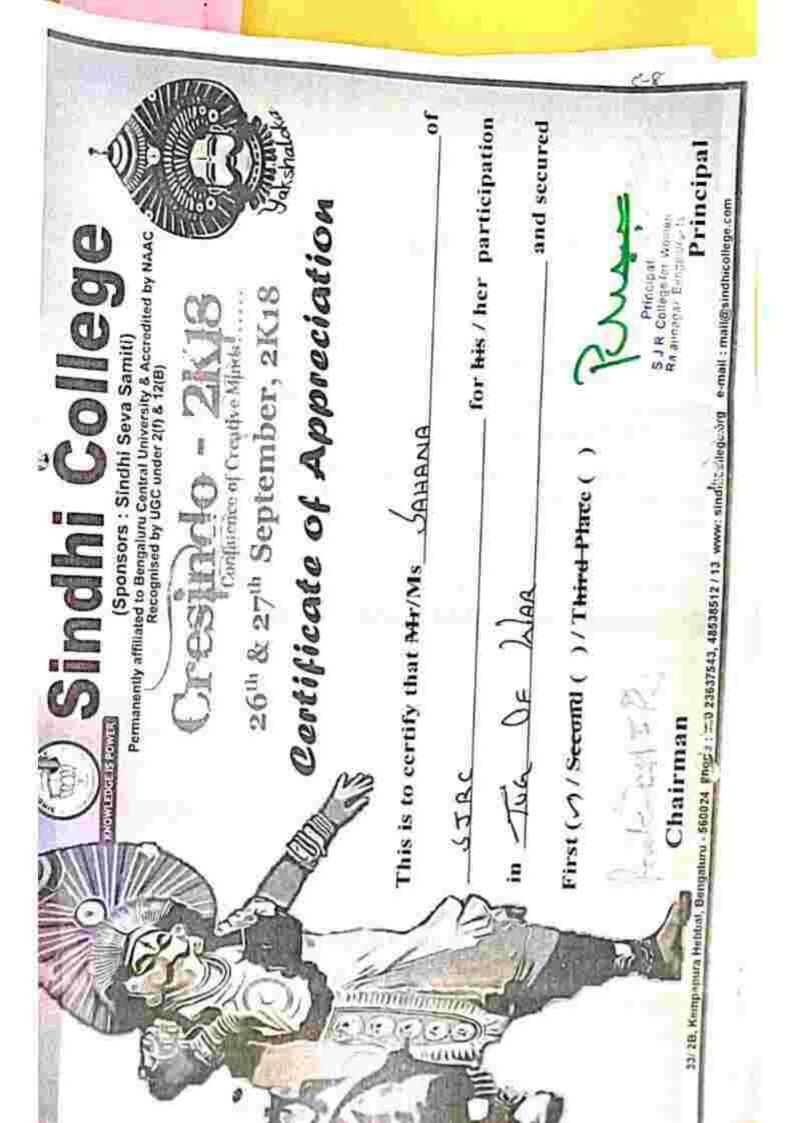

S.J.R. College for Women Rajajinagar, Bangalore-10.

|           | 15-4-2019                   | Cultural | Mehandi Competition                                 | Rinku Vaishnavi                                                                                                            | Sheshadripuram Institute of<br>Commerce and Management                     |                                                                           |
|-----------|-----------------------------|----------|-----------------------------------------------------|----------------------------------------------------------------------------------------------------------------------------|----------------------------------------------------------------------------|---------------------------------------------------------------------------|
|           | 15-4-2019                   |          | Solo Singing                                        | Nalini B S                                                                                                                 | Sheshadripuram Institute of<br>Commerce and Management                     |                                                                           |
|           | 15-4-2019                   |          | Group Song                                          | Manasa H , Chandana C<br>R, Rashmi Nataraj                                                                                 | Sheshadripuram Institute of<br>Commerce and Management                     |                                                                           |
|           | 15-4-2019                   |          | Mehandi Competition                                 | Rinku Vaishnavi                                                                                                            | Sheshadripuram Institute of<br>Commerce and Management                     |                                                                           |
|           |                             |          | Mehandi Competition                                 | Misba Hainoor                                                                                                              | Sindhi College                                                             |                                                                           |
|           |                             |          | Best Perfromer at<br>National Championship<br>Cs/IT | Harshitha N, Subhashini                                                                                                    | Organised by Techradiance -<br>19 IIT Bombay                               |                                                                           |
|           | 11-02-2019 to<br>15-02-2019 |          | ZEAL 2019 -Inter<br>Collegiate Sports fest          | Sahana C, Nanditha V,<br>SriLakshmi R, Chanada H<br>R, Amulya K L, Divya M                                                 | Organised by BMS College<br>for Women                                      |                                                                           |
|           | 26-03-2019<br>And 28-03-    |          |                                                     | Throw Ball                                                                                                                 | Sahana C, Nanditha V,<br>SriLakshmi R, Rinku                               | Organised by Jindal College                                               |
|           | 24-9-2018                   |          | Inter Collegiate Chess<br>Tournment                 | Tejaswini Y N , Pooja S L                                                                                                  | Organised by Central<br>College, Bangalore                                 |                                                                           |
| 2018-2019 | 27-09-2018 To<br>29-9-2018  |          |                                                     | Inter Collegiate Chess<br>Competition                                                                                      | Tejaswini Y N , Pooja S L                                                  | Organised by Soundarya<br>IMS College, Nagasandra,                        |
|           | 25-3-2019                   |          |                                                     | Inter class indoor and<br>Outdoor Sports<br>Competiton                                                                     | All Students                                                               | Departemnt of Physical<br>Education and Sports , SJR<br>College for Women |
|           | 09-11-2018                  |          | Annual Athletic Meet                                | All Students                                                                                                               | Departemnt of Physical<br>Education and Sports , SJR<br>College for Women  |                                                                           |
|           | 16-3-2019                   |          | Inter Collegiate Throw<br>Ball Tournment 2018-19    | Sahana C, Nanditha V,<br>SriLakshmi R, Rinku<br>Vaishnavi , Loganayagi ,<br>Harshitha P, Pooja G,                          | Organised by Central<br>College, Bangalore<br>University                   |                                                                           |
|           | 04-09-2019                  |          | Inter Collegiate Tug of<br>War Tounment 2018-19     | Sahana C, Yogitha P R,<br>Nandhitha V, Kavya G S,<br>Prrethi S, Priya R,                                                   | Organised by Jnanbharathi,<br>Bangalore University                         |                                                                           |
|           | 27-9-2018                   | Sports   | Inter Collegiate Tug of<br>War Tounment             | Sahana C, Yogitha P R,<br>Nandhitha V, Kavya G S,<br>Prethi S, Priya R, Payal.                                             | Organised by Sindi College,<br>Kempapura, Bangalore                        |                                                                           |
|           | 25-4-2019                   |          | Annual Inter class Throwball Competition 2018-19    | Nandhitha V, Trupthi S,<br>Yogitha P R, Poornima M<br>N, Harshitha P, Pallavi T,<br>Loganayagi, Akshtha V,<br>Ramyashree M | Departement of Physical<br>Education and Sports , SJR<br>College for Women |                                                                           |
|           | 25-4-2019                   |          | Interclass Chess<br>Competition                     | Impana , Pooja S1                                                                                                          | Departement of Physical<br>Education and Sports , SJR                      |                                                                           |