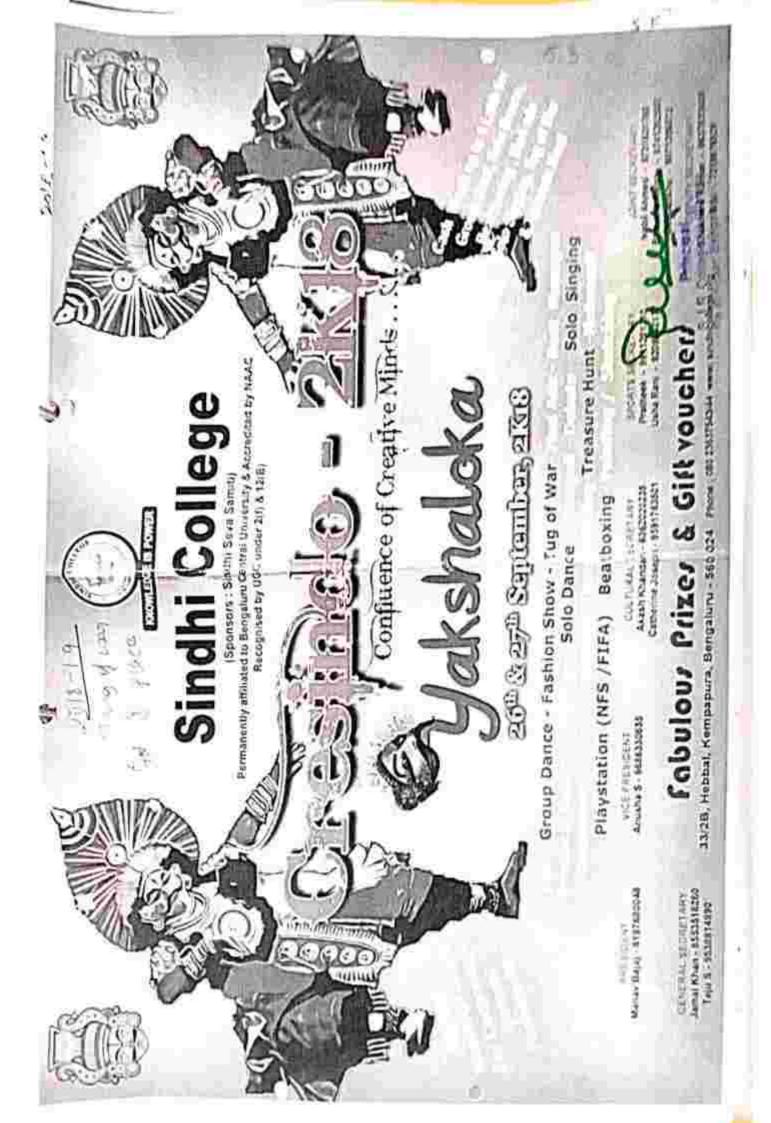

S.J.R. College for Women Rajajinagar, Bangalore-10.

|           | 15-4-2019                   | Cultural | Mehandi Competition                                 | Rinku Vaishnavi                                                                                                            | Sheshadripuram Institute of<br>Commerce and Management                     |                                                                           |
|-----------|-----------------------------|----------|-----------------------------------------------------|----------------------------------------------------------------------------------------------------------------------------|----------------------------------------------------------------------------|---------------------------------------------------------------------------|
|           | 15-4-2019                   |          | Solo Singing                                        | Nalini B S                                                                                                                 | Sheshadripuram Institute of<br>Commerce and Management                     |                                                                           |
|           | 15-4-2019                   |          | Group Song                                          | Manasa H , Chandana C<br>R, Rashmi Nataraj                                                                                 | Sheshadripuram Institute of<br>Commerce and Management                     |                                                                           |
|           | 15-4-2019                   |          | Mehandi Competition                                 | Rinku Vaishnavi                                                                                                            | Sheshadripuram Institute of<br>Commerce and Management                     |                                                                           |
|           |                             |          | Mehandi Competition                                 | Misba Hainoor                                                                                                              | Sindhi College                                                             |                                                                           |
|           |                             |          | Best Perfromer at<br>National Championship<br>Cs/IT | Harshitha N, Subhashini                                                                                                    | Organised by Techradiance -<br>19 IIT Bombay                               |                                                                           |
|           | 11-02-2019 to<br>15-02-2019 |          | ZEAL 2019 -Inter<br>Collegiate Sports fest          | Sahana C, Nanditha V,<br>SriLakshmi R, Chanada H<br>R, Amulya K L, Divya M                                                 | Organised by BMS College<br>for Women                                      |                                                                           |
|           | 26-03-2019<br>And 28-03-    |          |                                                     | Throw Ball                                                                                                                 | Sahana C, Nanditha V,<br>SriLakshmi R, Rinku                               | Organised by Jindal College                                               |
|           | 24-9-2018                   |          | Inter Collegiate Chess<br>Tournment                 | Tejaswini Y N , Pooja S L                                                                                                  | Organised by Central<br>College, Bangalore                                 |                                                                           |
| 2018-2019 | 27-09-2018 To<br>29-9-2018  |          |                                                     | Inter Collegiate Chess<br>Competition                                                                                      | Tejaswini Y N , Pooja S L                                                  | Organised by Soundarya<br>IMS College, Nagasandra,                        |
|           | 25-3-2019                   |          |                                                     | Inter class indoor and<br>Outdoor Sports<br>Competiton                                                                     | All Students                                                               | Departemnt of Physical<br>Education and Sports , SJR<br>College for Women |
|           | 09-11-2018                  |          | Annual Athletic Meet                                | All Students                                                                                                               | Departemnt of Physical<br>Education and Sports , SJR<br>College for Women  |                                                                           |
|           | 16-3-2019                   |          | Inter Collegiate Throw<br>Ball Tournment 2018-19    | Sahana C, Nanditha V,<br>SriLakshmi R, Rinku<br>Vaishnavi , Loganayagi ,<br>Harshitha P, Pooja G,                          | Organised by Central<br>College, Bangalore<br>University                   |                                                                           |
|           | 04-09-2019                  |          | Inter Collegiate Tug of<br>War Tounment 2018-19     | Sahana C, Yogitha P R,<br>Nandhitha V, Kavya G S,<br>Prrethi S, Priya R,                                                   | Organised by Jnanbharathi,<br>Bangalore University                         |                                                                           |
|           | 27-9-2018                   | Sports   | Inter Collegiate Tug of<br>War Tounment             | Sahana C, Yogitha P R,<br>Nandhitha V, Kavya G S,<br>Prethi S, Priya R, Payal.                                             | Organised by Sindi College,<br>Kempapura, Bangalore                        |                                                                           |
|           | 25-4-2019                   |          | Annual Inter class Throwball Competition 2018-19    | Nandhitha V, Trupthi S,<br>Yogitha P R, Poornima M<br>N, Harshitha P, Pallavi T,<br>Loganayagi, Akshtha V,<br>Ramyashree M | Departement of Physical<br>Education and Sports , SJR<br>College for Women |                                                                           |
|           | 25-4-2019                   |          | Interclass Chess<br>Competition                     | Impana , Pooja S1                                                                                                          | Departement of Physical<br>Education and Sports , SJR                      |                                                                           |