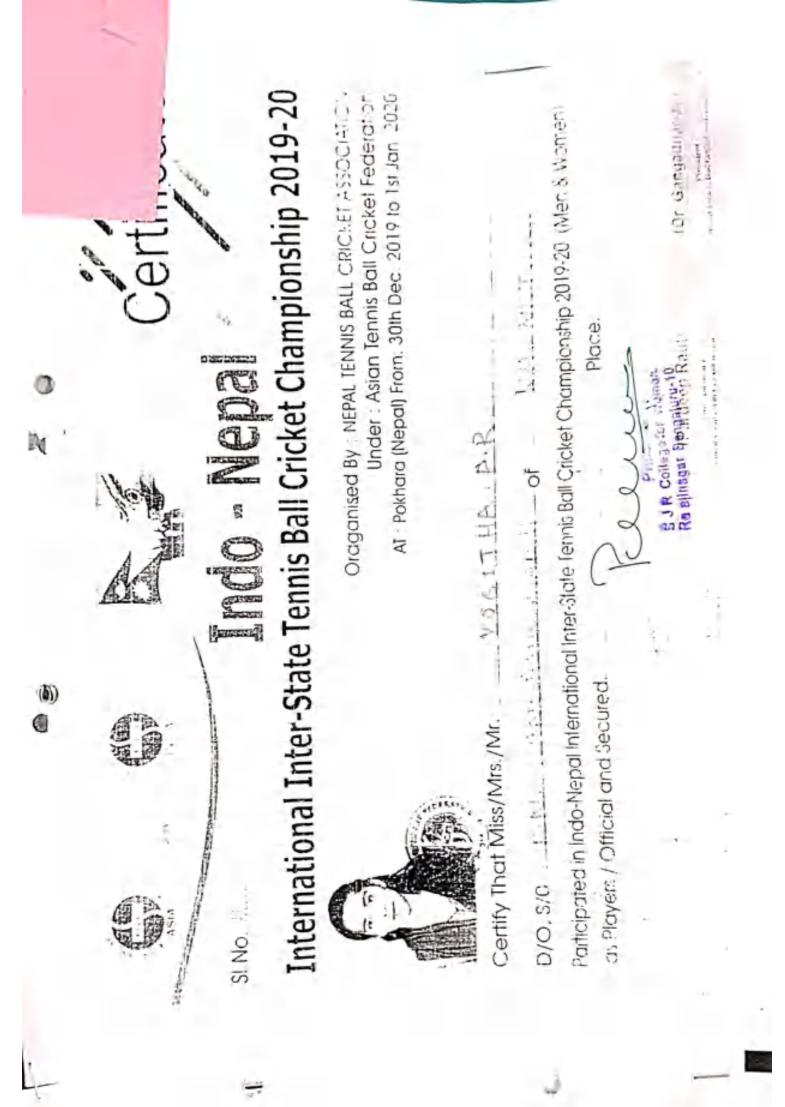

Acres an

Die Bristen R. Alasstudi Chutennan - Arts Citche

ProCYMERT Nervely 1 Greek 1-1- Br

Trincipal

Scanned with CamScanner

S J R College for Wamen Ra ajinagar Bengaluru-10

Principal

| D/O,                                                                                                              |                                           | • Intern                                |            |
|-------------------------------------------------------------------------------------------------------------------|-------------------------------------------|-----------------------------------------|------------|
| Certify That Miss/Mrs./Mr.                                                                                        | (UG)                                      | ernational I                            | ASIA       |
| SURRAMANI                                                                                                         |                                           | nter-State To                           |            |
| Certify That Miss/Mrs./Mr. <u>Kenned</u> of <u>Kenned</u><br>D/O, S/0 <u>SHIRRAMANIA MILLING</u> of <u>KENNED</u> | Oraganised<br>AI : Pokho                  | Indo - Nepal<br>e Tennis Ball Cricket C |            |
| of Kan                                                                                                            | Oraganised By : NEPAL TENNIS BALL CRICKET | 2                                       | Certif     |
| L 1 T 2 5 1                                                                                                       | n Dec 2019 to 15 Ju                       | nship 2019-20                           | ertificate |
| 5                                                                                                                 | Ha G                                      | 1                                       |            |

Jr Players / Official and Secured, \_ Participated in Indo-Nepal International Inter-State Tennis Gall Clicket Championship 2019-20. (Men & Womer D/O. 5/0 \_ Certify That Miss/Mrs./Mr. International Inter-State Tennis Ball Cricket Championship 2019-20 SI NO. 14 - RAMESH DIG -- OF -- KARKARAKA Can the Indo - Nepal RUL SETHAND B Oraganised By : NEPAL TENNIS BALL CRICKET ASSOCIATION AF: Pokhara (Nepal) From: 30th Dec. 2019 to 1st Jan 2020 Under : Asian Tennis Ball Cricket Federation Herritre Rait -Place. Certifi Ser.