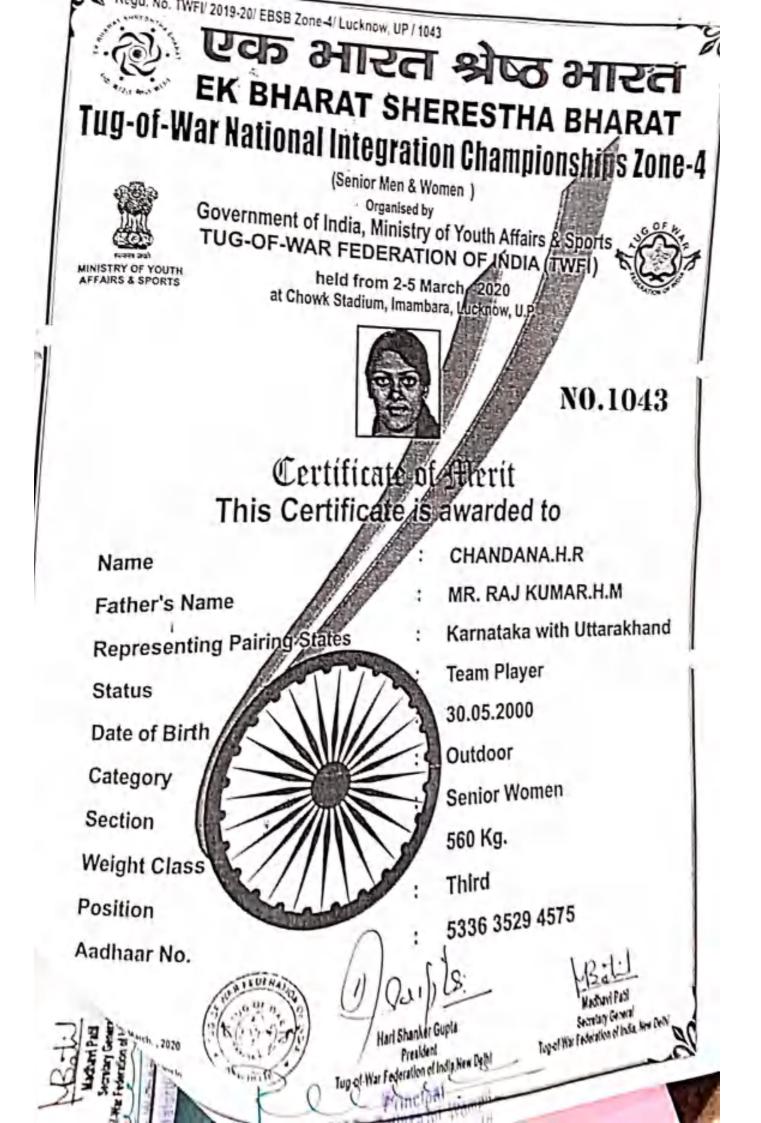

| Year      | Name of the<br>award/ medal | Team /<br>Individual | University/State<br>/National/<br>International                                               | Sports/<br>Cultural                                                 | Name of the<br>student   |
|-----------|-----------------------------|----------------------|-----------------------------------------------------------------------------------------------|---------------------------------------------------------------------|--------------------------|
| 2020-2021 | III Prize                   | Individual           | State Level - By<br>S S S Samithi's<br>Mahavir P Mirji<br>College of<br>Commerce,<br>Belagavi | Online patriotic<br>singing<br>competition<br>held on<br>23/01/2021 | Rashmi Nataraj           |
|           | III Prize                   | Team                 | International                                                                                 | Tennis Ball<br>Cricket                                              | Kavya G S                |
|           |                             |                      |                                                                                               |                                                                     | Sahana C                 |
|           |                             |                      |                                                                                               |                                                                     | Yogitha C                |
|           |                             |                      |                                                                                               |                                                                     | Srilakshmi               |
|           |                             |                      |                                                                                               |                                                                     | Chandana H R             |
|           |                             | rize Team            | National                                                                                      | Tug of War                                                          | Kavya G S                |
|           | III Prize                   |                      |                                                                                               |                                                                     | Sahana C                 |
|           |                             |                      |                                                                                               |                                                                     | Yogitha C                |
|           |                             |                      |                                                                                               |                                                                     | Srilakshmi               |
|           |                             |                      |                                                                                               |                                                                     | Chandana H R             |
|           |                             |                      |                                                                                               |                                                                     | Surabi                   |
| 2019-2020 |                             |                      |                                                                                               | Tennis Ball<br>Cricket                                              | Kavya G S                |
| 2019-2020 |                             |                      |                                                                                               |                                                                     | Sahana C                 |
|           |                             |                      |                                                                                               |                                                                     | Yogitha C                |
|           |                             | 100.00               | 0.08/05/                                                                                      |                                                                     | Srilakshmi               |
|           | III Prize                   | Team                 | National                                                                                      |                                                                     | Chandana H R             |
|           |                             |                      |                                                                                               | Chicker                                                             | Ranjitha K               |
|           |                             |                      |                                                                                               |                                                                     | Surabi                   |
|           |                             |                      |                                                                                               |                                                                     | Poornima R<br>Priyanka J |

Principa S.J.R. College for Women

S.J.R. College for Women Rajajinagar, Bangalore-17.

|           | III Prize            | Individual | University level<br>(BU) | south zone<br>interuniversity<br>championship<br>held at<br>AndraPradesh                              | Pooja S L                                                                                          |
|-----------|----------------------|------------|--------------------------|-------------------------------------------------------------------------------------------------------|----------------------------------------------------------------------------------------------------|
| 2018-2019 | Best<br>Performer    | Team       | National Level           | Open<br>Challenge<br>Cultural                                                                         | Harshitha N,<br>Subhashini                                                                         |
|           | Consolation<br>Prize | Individual | State Level              | Folk Song<br>Competition                                                                              | Nalina B S                                                                                         |
|           | Winner               | Team       | International            | Sports-Indo<br>Nepal<br>International<br>Tennis Ball<br>Cricket<br>Championship<br>2017-<br>18(Nepal) | Manasa G S<br>Lavanya B S                                                                          |
| 2017-2018 | II Prize(Silver)     | Team       | National                 | Sports-11th<br>Open Senior<br>Tug-of-War<br>National<br>Championship                                  | Ramya P<br>Sunitha Sharma                                                                          |
|           | III<br>Prize(Bronze) | Team       | National                 | Sports-11th<br>Open Senior<br>Tug-of-War<br>National<br>Championship                                  | Sahana C, Kavya<br>G S,Rekha<br>U,Sipra<br>Sethia,Yogitha P<br>R,Roja<br>Begum,Deepa<br>Vishwanath |
| 2016-2017 | Nil                  | Nil        | Nil                      | Nil                                                                                                   | Nil                                                                                                |