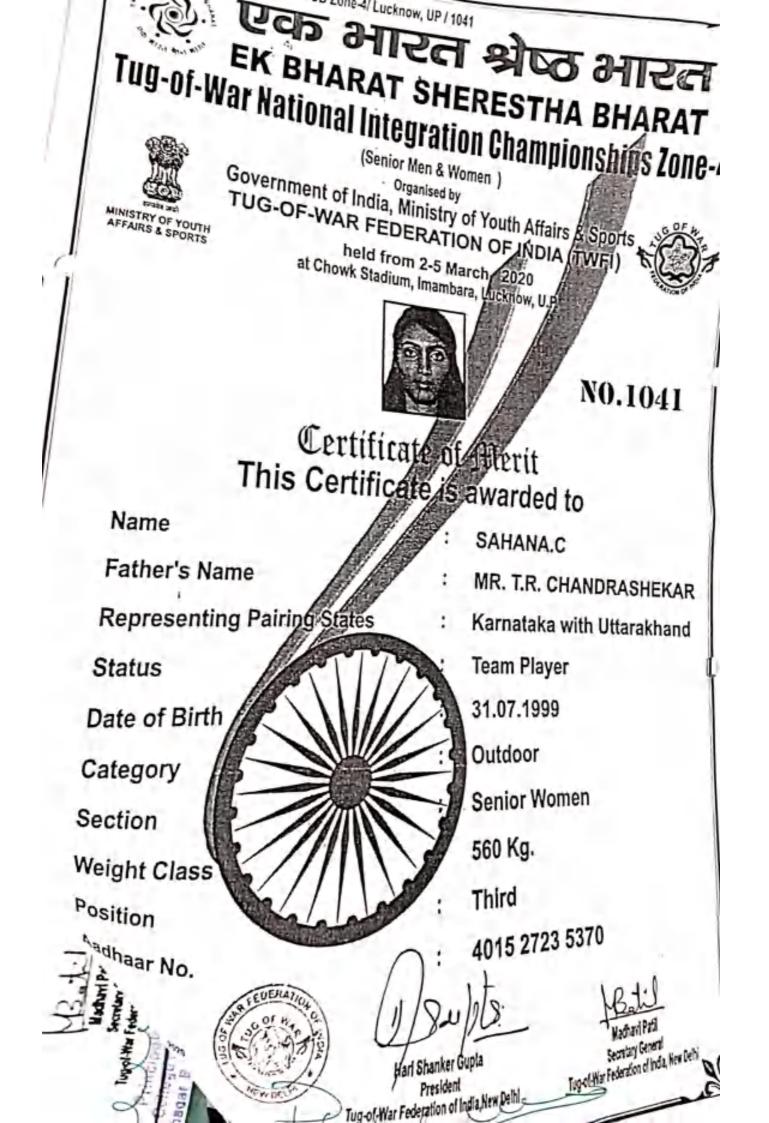

| Year      | Name of the<br>award/ medal | Team /<br>Individual | University/State<br>/National/<br>International                                               | Sports/<br>Cultural                                                 | Name of the<br>student   |
|-----------|-----------------------------|----------------------|-----------------------------------------------------------------------------------------------|---------------------------------------------------------------------|--------------------------|
| 2020-2021 | III Prize                   | Individual           | State Level - By<br>S S S Samithi's<br>Mahavir P Mirji<br>College of<br>Commerce,<br>Belagavi | Online patriotic<br>singing<br>competition<br>held on<br>23/01/2021 | Rashmi Nataraj           |
|           | III Prize                   | Team                 | International                                                                                 | Tennis Ball<br>Cricket                                              | Kavya G S                |
|           |                             |                      |                                                                                               |                                                                     | Sahana C                 |
|           |                             |                      |                                                                                               |                                                                     | Yogitha C                |
|           |                             |                      |                                                                                               |                                                                     | Srilakshmi               |
|           |                             |                      |                                                                                               |                                                                     | Chandana H R             |
|           |                             | rize Team            | National                                                                                      | Tug of War                                                          | Kavya G S                |
|           | III Prize                   |                      |                                                                                               |                                                                     | Sahana C                 |
|           |                             |                      |                                                                                               |                                                                     | Yogitha C                |
|           |                             |                      |                                                                                               |                                                                     | Srilakshmi               |
|           |                             |                      |                                                                                               |                                                                     | Chandana H R             |
|           |                             |                      |                                                                                               |                                                                     | Surabi                   |
| 2019-2020 |                             |                      |                                                                                               | Tennis Ball<br>Cricket                                              | Kavya G S                |
| 2019-2020 |                             |                      |                                                                                               |                                                                     | Sahana C                 |
|           |                             |                      |                                                                                               |                                                                     | Yogitha C                |
|           |                             | 100.00               | 0.08/05/                                                                                      |                                                                     | Srilakshmi               |
|           | III Prize                   | Team                 | National                                                                                      |                                                                     | Chandana H R             |
|           |                             |                      |                                                                                               | Chicker                                                             | Ranjitha K               |
|           |                             |                      |                                                                                               |                                                                     | Surabi                   |
|           |                             |                      |                                                                                               |                                                                     | Poornima R<br>Priyanka J |