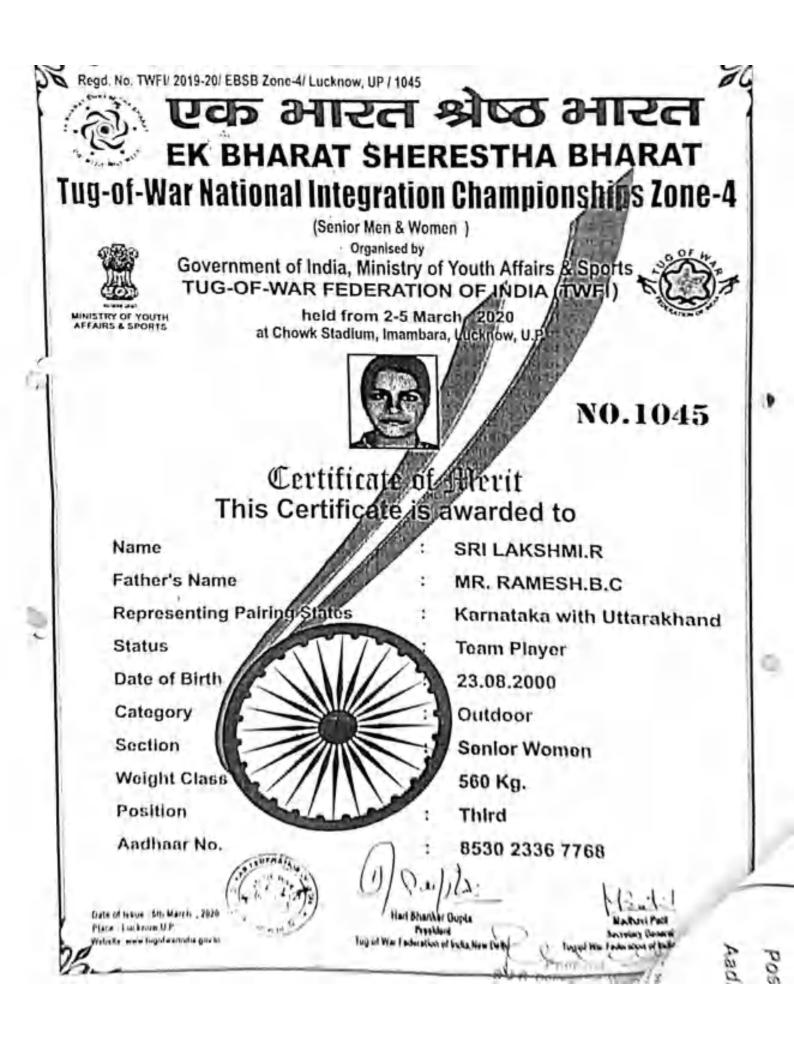

| Year      | Name of the<br>award/ medal | Team /<br>Individual | University/State<br>/National/<br>International                                               | Sports/<br>Cultural                                                 | Name of the<br>student   |
|-----------|-----------------------------|----------------------|-----------------------------------------------------------------------------------------------|---------------------------------------------------------------------|--------------------------|
| 2020-2021 | III Prize                   | Individual           | State Level - By<br>S S S Samithi's<br>Mahavir P Mirji<br>College of<br>Commerce,<br>Belagavi | Online patriotic<br>singing<br>competition<br>held on<br>23/01/2021 | Rashmi Nataraj           |
|           | III Prize                   | Team                 | International                                                                                 | Tennis Ball<br>Cricket                                              | Kavya G S                |
|           |                             |                      |                                                                                               |                                                                     | Sahana C                 |
|           |                             |                      |                                                                                               |                                                                     | Yogitha C                |
|           |                             |                      |                                                                                               |                                                                     | Srilakshmi               |
|           |                             |                      |                                                                                               |                                                                     | Chandana H R             |
|           |                             | rize Team            | National                                                                                      | Tug of War                                                          | Kavya G S                |
|           | III Prize                   |                      |                                                                                               |                                                                     | Sahana C                 |
|           |                             |                      |                                                                                               |                                                                     | Yogitha C                |
|           |                             |                      |                                                                                               |                                                                     | Srilakshmi               |
|           |                             |                      |                                                                                               |                                                                     | Chandana H R             |
|           |                             |                      |                                                                                               |                                                                     | Surabi                   |
| 2019-2020 |                             |                      |                                                                                               | Tennis Ball<br>Cricket                                              | Kavya G S                |
| 2019-2020 |                             |                      |                                                                                               |                                                                     | Sahana C                 |
|           |                             |                      |                                                                                               |                                                                     | Yogitha C                |
|           |                             | 100.00               | 0.08/05/                                                                                      |                                                                     | Srilakshmi               |
|           | III Prize                   | Team                 | National                                                                                      |                                                                     | Chandana H R             |
|           |                             |                      |                                                                                               | Chicker                                                             | Ranjitha K               |
|           |                             |                      |                                                                                               |                                                                     | Surabi                   |
|           |                             |                      |                                                                                               |                                                                     | Poornima R<br>Priyanka J |