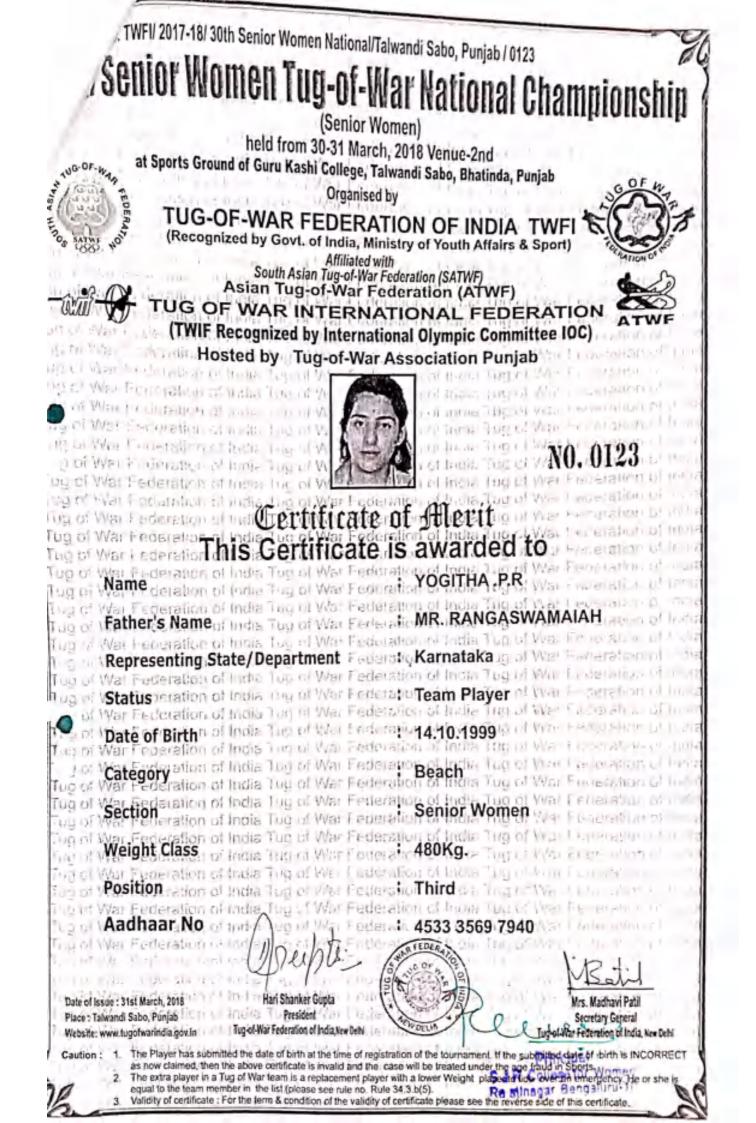

| Year      | Name of the<br>award/ medal | Team /<br>Individual | University/State<br>/National/<br>International                                               | Sports/<br>Cultural                                                 | Name of the<br>student   |
|-----------|-----------------------------|----------------------|-----------------------------------------------------------------------------------------------|---------------------------------------------------------------------|--------------------------|
| 2020-2021 | III Prize                   | Individual           | State Level - By<br>S S S Samithi's<br>Mahavir P Mirji<br>College of<br>Commerce,<br>Belagavi | Online patriotic<br>singing<br>competition<br>held on<br>23/01/2021 | Rashmi Nataraj           |
|           | III Prize                   | Team                 | International                                                                                 | Tennis Ball<br>Cricket                                              | Kavya G S                |
|           |                             |                      |                                                                                               |                                                                     | Sahana C                 |
|           |                             |                      |                                                                                               |                                                                     | Yogitha C                |
|           |                             |                      |                                                                                               |                                                                     | Srilakshmi               |
|           |                             |                      |                                                                                               |                                                                     | Chandana H R             |
|           |                             | rize Team            | National                                                                                      | Tug of War                                                          | Kavya G S                |
|           | III Prize                   |                      |                                                                                               |                                                                     | Sahana C                 |
|           |                             |                      |                                                                                               |                                                                     | Yogitha C                |
|           |                             |                      |                                                                                               |                                                                     | Srilakshmi               |
|           |                             |                      |                                                                                               |                                                                     | Chandana H R             |
|           |                             |                      |                                                                                               |                                                                     | Surabi                   |
| 2019-2020 |                             |                      |                                                                                               | Tennis Ball<br>Cricket                                              | Kavya G S                |
| 2019-2020 |                             |                      |                                                                                               |                                                                     | Sahana C                 |
|           |                             |                      |                                                                                               |                                                                     | Yogitha C                |
|           |                             | 100.00               | 0.08/05/                                                                                      |                                                                     | Srilakshmi               |
|           | III Prize                   | Team                 | National                                                                                      |                                                                     | Chandana H R             |
|           |                             |                      |                                                                                               | Chicker                                                             | Ranjitha K               |
|           |                             |                      |                                                                                               |                                                                     | Surabi                   |
|           |                             |                      |                                                                                               |                                                                     | Poornima R<br>Priyanka J |

Principa S.J.R. College for Women

S.J.R. College for Women Rajajinagar, Bangalore-17.

|           | III Prize            | Individual | University level<br>(BU) | south zone<br>interuniversity<br>championship<br>held at<br>AndraPradesh                              | Pooja S L                                                                                          |
|-----------|----------------------|------------|--------------------------|-------------------------------------------------------------------------------------------------------|----------------------------------------------------------------------------------------------------|
| 2018-2019 | Best<br>Performer    | Team       | National Level           | Open<br>Challenge<br>Cultural                                                                         | Harshitha N,<br>Subhashini                                                                         |
|           | Consolation<br>Prize | Individual | State Level              | Folk Song<br>Competition                                                                              | Nalina B S                                                                                         |
|           | Winner               | Team       | International            | Sports-Indo<br>Nepal<br>International<br>Tennis Ball<br>Cricket<br>Championship<br>2017-<br>18(Nepal) | Manasa G S<br>Lavanya B S                                                                          |
| 2017-2018 | II Prize(Silver)     | Team       | National                 | Sports-11th<br>Open Senior<br>Tug-of-War<br>National<br>Championship                                  | Ramya P<br>Sunitha Sharma                                                                          |
|           | III<br>Prize(Bronze) | Team       | National                 | Sports-11th<br>Open Senior<br>Tug-of-War<br>National<br>Championship                                  | Sahana C, Kavya<br>G S,Rekha<br>U,Sipra<br>Sethia,Yogitha P<br>R,Roja<br>Begum,Deepa<br>Vishwanath |
| 2016-2017 | Nil                  | Nil        | Nil                      | Nil                                                                                                   | Nil                                                                                                |