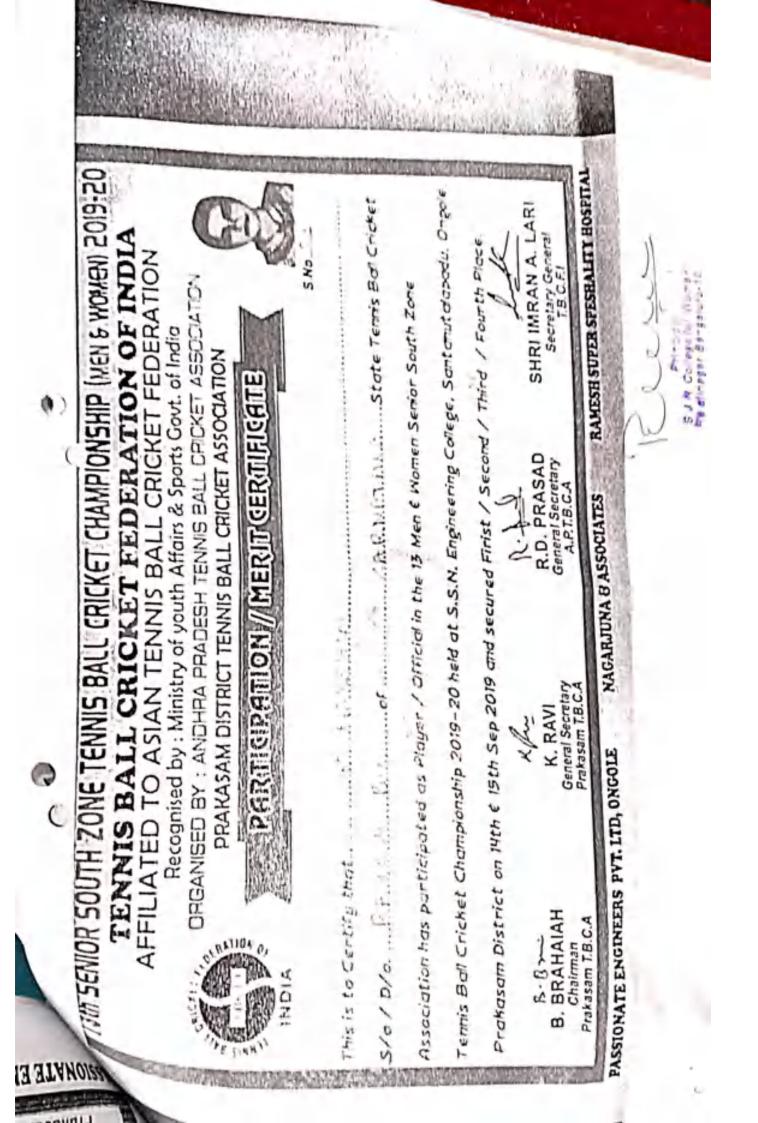

4 Association has participated as Player / Official in the 13 Men & Women Senior South Zone Tennis Ball Cricket Championship 2019-20 held at S.S.N. Engineering College, Santanutalapadu, Ongole, Prakasam District on 14th & 15th Sep 2019 and secured Firist / Second / Third / Fourth Place INDIA Chairman SEVICE SOUTH ZONE TENNIS BALL CRICKET CHAMPIONSHIP (MEN & WOMEN) 2019-20 EPAHAIAH Pi-TB.C.A AFFILIATED TO ASIAN TENNIS BALL CRICKET FEDERATION CONCERS PVT. LTD, ONGOLE TENNIS BALL CRICKET FEDERATION OF INDIA DREANISED BY : ANDHRA PRADESH TENNIS BALL CRICKET ASSOCIATION Recognised by : Ministry of youth Affairs & Sports Covt. of India PRAKASAM DISTRICT TENNIS BALL CRICKET ASSOCIATION PARTICIPATION // MERTICARTINEADE Prakasam T.B.C.A General Secretary KIIG K. RAVI NAGARJUNA & ASSOCIATES General Secretary A.P.T.B.C.A R.D. PRASAD 1.TE ALANDON SI MAN AMARIA , secretary Genera SHRI IMRAN A. LARI T.B.C.F. S.No......