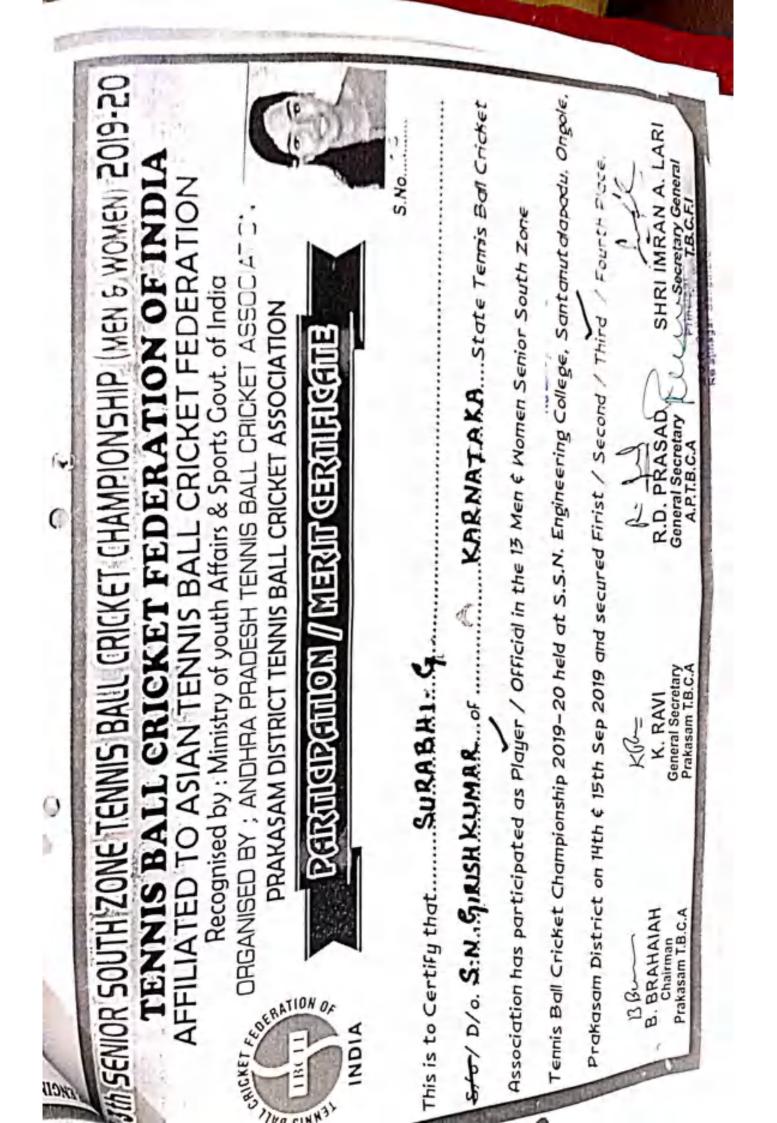

Terris Bal Cricket Championship 2019-20 held at S.S.N. Engineering College, Santanutalapadu, Ongole, Association has participated as Player / Official in the 13 Men & Women Senior South Zone Protestan District on 14th & 15th Sep 2019 and secured Firist / Second / Third / Fourth Place. 3th Senior South Zone Tennis Ball Cricket Championship (men & Women) 2019-20 NOID Charman AFFILIATED TO ASIAN TENNIS BALL CRICKET FEDERATION TENNIS BALL CRICKET FEDERATION OF INDIA NULLS FYT. LTD, ONGOLE ORGANISED BY : ANDHRA PRADESH TENNIS BALL CRICKET ASSOCIATION Recognised by : Ministry of youth Affairs & Sports Govt. of India PRAKASAM DISTRICT TENNIS BALL CRICKET ASSOCIATION PARAIMAN // MERID GERAUFICATIE 5 Prakasam T.B.C.A General Secretary K. RAVI 2018 NAGARJUNA & ASSOCIATES General Secretary R.D. PRASAD A.P.T.B.C.A CON ISTANIAN R RAMESH SUPER SPESHALITY HOSPITAJ SHRI IMRAN A. LAR Secretary General T.B.C.F.I S.No. A CONTRACTOR OF