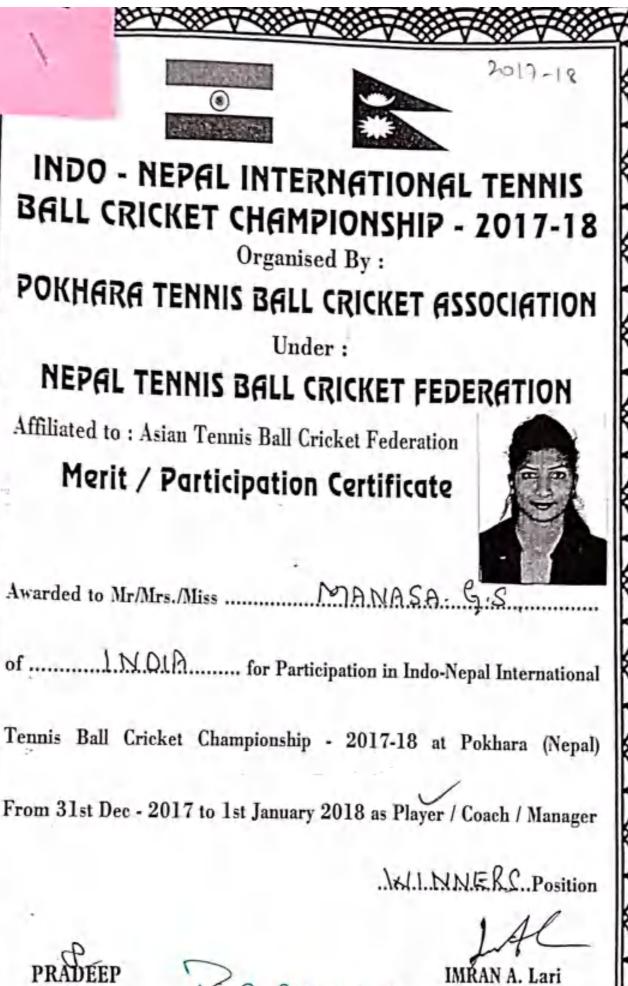

Principa S.J.R. College for Women

S.J.R. College for Women Rajajinagar, Bangalore-17.

|           | III Prize            | Individual | University level<br>(BU) | south zone<br>interuniversity<br>championship<br>held at<br>AndraPradesh                              | Pooja S L                                                                                          |
|-----------|----------------------|------------|--------------------------|-------------------------------------------------------------------------------------------------------|----------------------------------------------------------------------------------------------------|
| 2018-2019 | Best<br>Performer    | Team       | National Level           | Open<br>Challenge<br>Cultural                                                                         | Harshitha N,<br>Subhashini                                                                         |
|           | Consolation<br>Prize | Individual | State Level              | Folk Song<br>Competition                                                                              | Nalina B S                                                                                         |
|           | Winner               | Team       | International            | Sports-Indo<br>Nepal<br>International<br>Tennis Ball<br>Cricket<br>Championship<br>2017-<br>18(Nepal) | Manasa G S<br>Lavanya B S                                                                          |
| 2017-2018 | II Prize(Silver)     | Team       | National                 | Sports-11th<br>Open Senior<br>Tug-of-War<br>National<br>Championship                                  | Ramya P<br>Sunitha Sharma                                                                          |
|           | III<br>Prize(Bronze) | Team       | National                 | Sports-11th<br>Open Senior<br>Tug-of-War<br>National<br>Championship                                  | Sahana C, Kavya<br>G S,Rekha<br>U,Sipra<br>Sethia,Yogitha P<br>R,Roja<br>Begum,Deepa<br>Vishwanath |
| 2016-2017 | Nil                  | Nil        | Nil                      | Nil                                                                                                   | Nil                                                                                                |

# INDO - NEPAL INTERNATIONAL TENNIS BALL CRICKET CHAMPIONSHIP - 2017-18

**Organised By :** 

# POKHARA TENNIS BALL CRICKET ASSOCIATION

Under :

# NEPAL TENNIS BALL CRICKET FEDERATION

Affiliated to : Asian Tennis Ball Cricket Federation

Merit / Participation Certificate

Tennis Ball Cricket Championship - 2017-18 at Pokhara (Nepal)

From 31st Dec - 2017 to 1st January 2018 as Player / Coach / Manager

....WINNELS. Position

IMRAN A. Lari Secretary General Tennis Ball Cricket Fed. of India

org. Secretary P.T.C.A

Jen Senior Tug-of-War National Championship (Senior Men, Women & Mixed 4+4) held from 30-31 March, 2018 Venue-2nd at Sports Ground of Guru Kashi College, Talwandi Sabo, Bhatinda, Punjab Organised by TUG-OF-WAR FEDERATION OF INDIA (Recognized by Govt. of India, Ministry of Youth Affairs & Sport) Affiliated with South Asian Tug-of-War Federation (SATWF) Astan Tug-of-War Federation (ATWF) UG OF WAR INTERNATIONAL FEDERATION (TWIF Recognized by International Olympic Committee IOC) Hosted by Tug-of-War Association Punjab tcate of Hleru ficate is awarded Jerti In Turol Wat Name RAMYA .P India Inc. of War F West ederation of Father's Name MR. PRUTVI RAJ, UPS Busia Luci of VVar Var Ledioation of India Tuo of Wer ederale a stille Representing State/Department Following Karnataka V. Federation india Fig of Warnederation of India Tug of W CIE Status todia hug of War Federato Team Extra Player Val Fedricalici Tug of War Federation of India Trig of War India UP idia 40a of War Federate 08:05:1999 9 Date of Birth E eron statum That I War F ederation of India Outdoor Flicin F War Category Tug of War Federation of India UC 131 dia Tug of War Federation of India Luc of Ila Tug of War Federatio Senior Women Section Tue of War Ferieration of India Weight Class in ni Vvar i ederate 480Kg. fue of War Er denation of 11016 Position ng of War Fuderalio Second HIPLF. ION India K of War Federation of India Tub in Aadhaar No Tue of War Federalio7554 0477 1739 /v 11.14 - AC HIS Hari Shanker Gupta ate of Issue : 31st March, 2018 Mrs. Madhavi Pati ace : Talwandi Sabo, Punjab President Secretary General Tug-of-War Federation of India, New Della ebsite: www.tugofwarindia.gov.in Tug-of-War Federation of India, New Dehi The Player has submitted the date of birth at the time of registration of the tournament of the submitted date of birth is INCORRECT 1 ution: