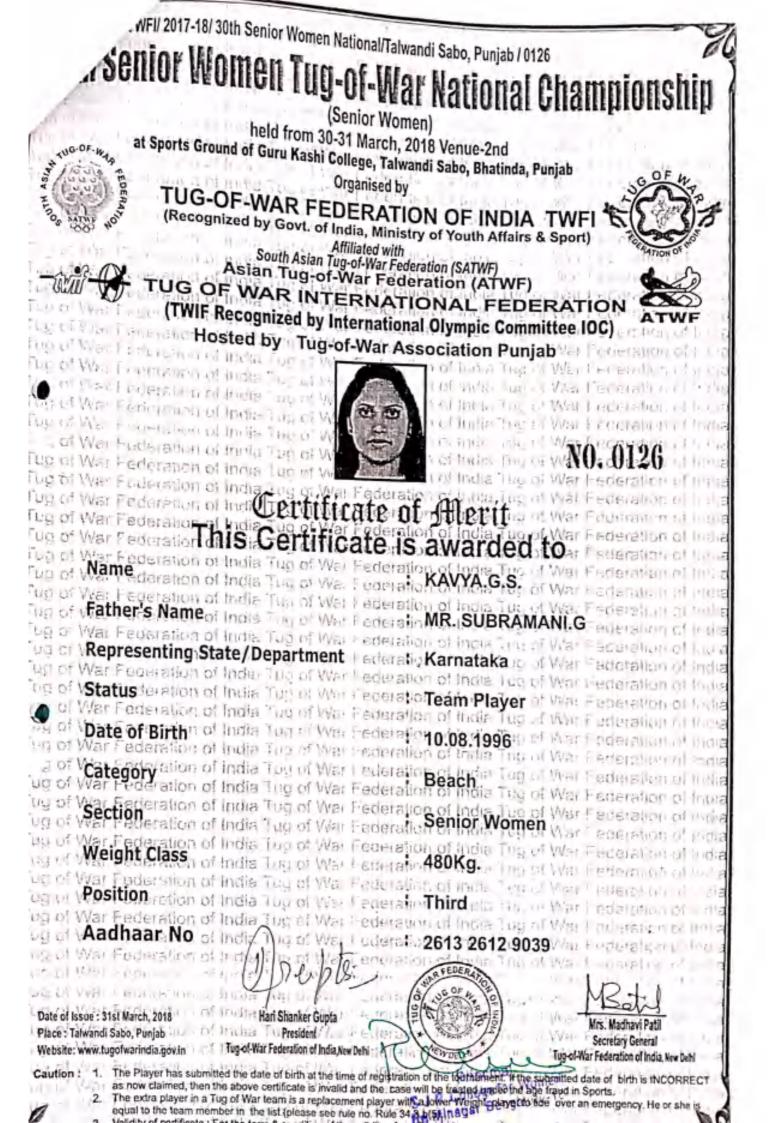

| Year      | Name of the<br>award/ medal | Team /<br>Individual | University/State<br>/National/<br>International                                               | Sports/<br>Cultural                                                 | Name of the<br>student   |
|-----------|-----------------------------|----------------------|-----------------------------------------------------------------------------------------------|---------------------------------------------------------------------|--------------------------|
| 2020-2021 | III Prize                   | Individual           | State Level - By<br>S S S Samithi's<br>Mahavir P Mirji<br>College of<br>Commerce,<br>Belagavi | Online patriotic<br>singing<br>competition<br>held on<br>23/01/2021 | Rashmi Nataraj           |
|           | III Prize                   | Team                 | International                                                                                 | Tennis Ball<br>Cricket                                              | Kavya G S                |
|           |                             |                      |                                                                                               |                                                                     | Sahana C                 |
|           |                             |                      |                                                                                               |                                                                     | Yogitha C                |
|           |                             |                      |                                                                                               |                                                                     | Srilakshmi               |
|           |                             |                      |                                                                                               |                                                                     | Chandana H R             |
|           |                             | rize Team            | National                                                                                      | Tug of War                                                          | Kavya G S                |
|           | III Prize                   |                      |                                                                                               |                                                                     | Sahana C                 |
|           |                             |                      |                                                                                               |                                                                     | Yogitha C                |
|           |                             |                      |                                                                                               |                                                                     | Srilakshmi               |
|           |                             |                      |                                                                                               |                                                                     | Chandana H R             |
|           |                             |                      |                                                                                               |                                                                     | Surabi                   |
| 2019-2020 |                             |                      |                                                                                               | Tennis Ball<br>Cricket                                              | Kavya G S                |
| 2019-2020 |                             |                      |                                                                                               |                                                                     | Sahana C                 |
|           |                             |                      |                                                                                               |                                                                     | Yogitha C                |
|           |                             | 100.00               | 0.08/05/                                                                                      |                                                                     | Srilakshmi               |
|           | III Prize                   | Team                 | National                                                                                      |                                                                     | Chandana H R             |
|           |                             |                      |                                                                                               | Chicker                                                             | Ranjitha K               |
|           |                             |                      |                                                                                               |                                                                     | Surabi                   |
|           |                             |                      |                                                                                               |                                                                     | Poornima R<br>Priyanka J |

Principa S.J.R. College for Women

S.J.R. College for Women Rajajinagar, Bangalore-17.

|           | III Prize            | Individual | University level<br>(BU) | south zone<br>interuniversity<br>championship<br>held at<br>AndraPradesh                              | Pooja S L                                                                                          |
|-----------|----------------------|------------|--------------------------|-------------------------------------------------------------------------------------------------------|----------------------------------------------------------------------------------------------------|
| 2018-2019 | Best<br>Performer    | Team       | National Level           | Open<br>Challenge<br>Cultural                                                                         | Harshitha N,<br>Subhashini                                                                         |
|           | Consolation<br>Prize | Individual | State Level              | Folk Song<br>Competition                                                                              | Nalina B S                                                                                         |
|           | Winner               | Team       | International            | Sports-Indo<br>Nepal<br>International<br>Tennis Ball<br>Cricket<br>Championship<br>2017-<br>18(Nepal) | Manasa G S<br>Lavanya B S                                                                          |
| 2017-2018 | II Prize(Silver)     | Team       | National                 | Sports-11th<br>Open Senior<br>Tug-of-War<br>National<br>Championship                                  | Ramya P<br>Sunitha Sharma                                                                          |
|           | III<br>Prize(Bronze) | Team       | National                 | Sports-11th<br>Open Senior<br>Tug-of-War<br>National<br>Championship                                  | Sahana C, Kavya<br>G S,Rekha<br>U,Sipra<br>Sethia,Yogitha P<br>R,Roja<br>Begum,Deepa<br>Vishwanath |
| 2016-2017 | Nil                  | Nil        | Nil                      | Nil                                                                                                   | Nil                                                                                                |