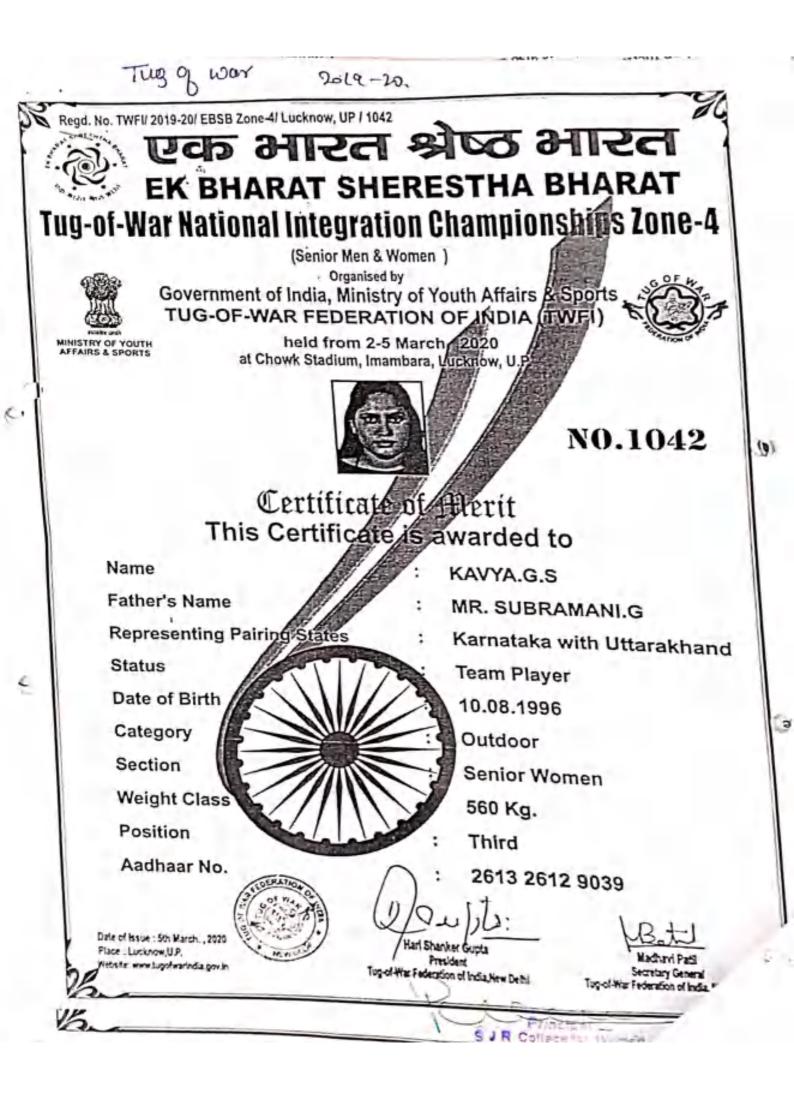

| Year      | Name of the<br>award/ medal | Team /<br>Individual | University/State<br>/National/<br>International                                               | Sports/<br>Cultural                                                 | Name of the<br>student   |
|-----------|-----------------------------|----------------------|-----------------------------------------------------------------------------------------------|---------------------------------------------------------------------|--------------------------|
| 2020-2021 | III Prize                   | Individual           | State Level - By<br>S S S Samithi's<br>Mahavir P Mirji<br>College of<br>Commerce,<br>Belagavi | Online patriotic<br>singing<br>competition<br>held on<br>23/01/2021 | Rashmi Nataraj           |
|           | III Prize                   | Team                 | International                                                                                 | Tennis Ball<br>Cricket                                              | Kavya G S                |
|           |                             |                      |                                                                                               |                                                                     | Sahana C                 |
|           |                             |                      |                                                                                               |                                                                     | Yogitha C                |
|           |                             |                      |                                                                                               |                                                                     | Srilakshmi               |
|           |                             |                      |                                                                                               |                                                                     | Chandana H R             |
|           |                             | rize Team            | National                                                                                      | Tug of War                                                          | Kavya G S                |
|           | III Prize                   |                      |                                                                                               |                                                                     | Sahana C                 |
|           |                             |                      |                                                                                               |                                                                     | Yogitha C                |
|           |                             |                      |                                                                                               |                                                                     | Srilakshmi               |
|           |                             |                      |                                                                                               |                                                                     | Chandana H R             |
|           |                             |                      |                                                                                               |                                                                     | Surabi                   |
| 2019-2020 |                             |                      |                                                                                               | Tennis Ball<br>Cricket                                              | Kavya G S                |
| 2019-2020 |                             |                      |                                                                                               |                                                                     | Sahana C                 |
|           |                             |                      |                                                                                               |                                                                     | Yogitha C                |
|           |                             | 100.00               | 0.08/05/                                                                                      |                                                                     | Srilakshmi               |
|           | III Prize                   | Team                 | National                                                                                      |                                                                     | Chandana H R             |
|           |                             |                      |                                                                                               | Chicker                                                             | Ranjitha K               |
|           |                             |                      |                                                                                               |                                                                     | Surabi                   |
|           |                             |                      |                                                                                               |                                                                     | Poornima R<br>Priyanka J |