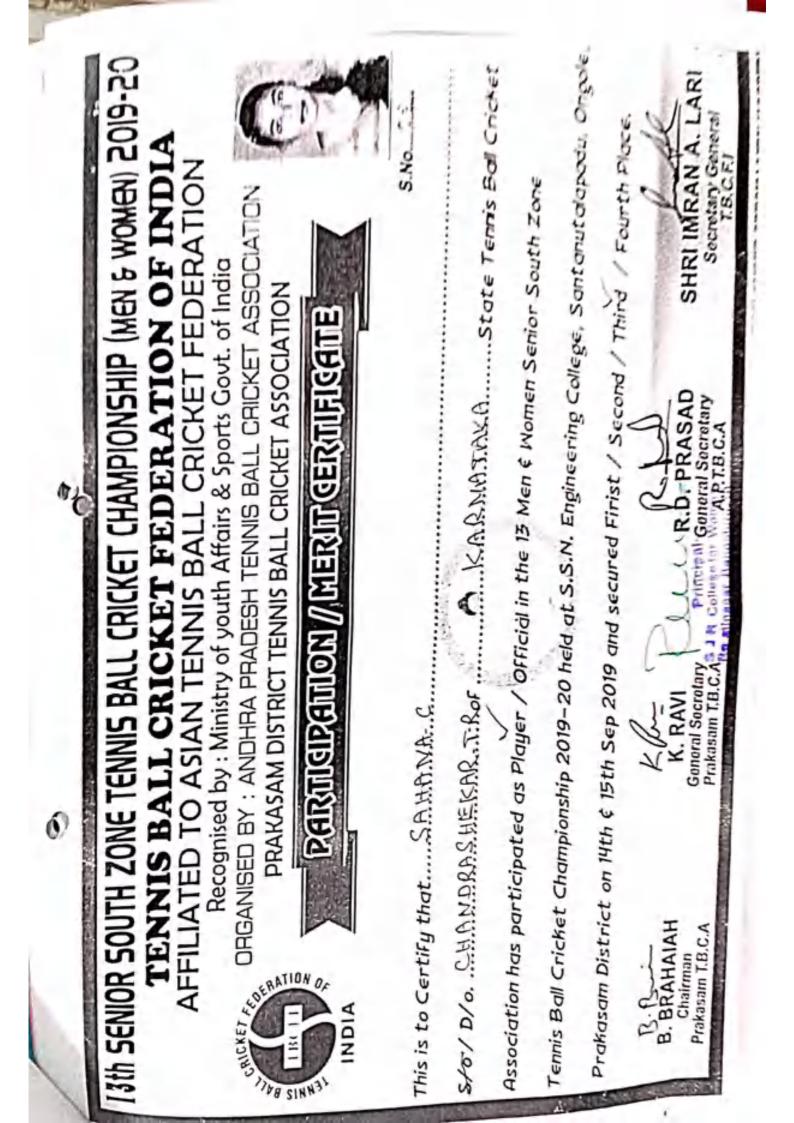

PFF PFF PFF Prakasam District on 14th € 15th Sep 2019 and secured Firist / Second / Third / Fourth Place Cennis Ball Cricket Championship 2019-20 held at S.S.N. Engineering College, Santanutalapadu, Ongole, Association has participated as Player / Official in the 13 Men & Momen Senior South Zone Sto/ D/o. P.H. P.A. M. BAMPAR MAN MALL. of .. This is to Certify that..... 13th Senior South Zone Tennis Ball Cricket Championship (men & Women) 2019-20 R.R.HAIAH THNIS INDIA Jen Jen AFFILIATED TO ASIAN TENNIS BALL CRICKET FEDERATION 1.0114830 WT. LTD, ONGOLE TENNIS BALL CRICKET FEDERATION OF INDIA ORGANISED BY : ANDHRA PRADESH TENNIS BALL CRICKET ASSOCIATION Recognised by : Ministry of youth Affairs & Sports Covt. of India PRAKASAM DISTRICT TENNIS BALL CRICKET ASSOCIATION PARTICIPATION // MERIT GERTIFICATE General Secretary Prakasam T.B.C.A KNh K. RAVI NAGARJUNA & ASSOCIATES 3 R Collegs A.P.T.B.C.A KARNATAKA General Secretary R.D. PRASAD ふた RAMESH SUPER SPESHALITY UNCON ...State Tennis Ball Cricket SHRI IMRAN A. LARI Secretary General T.B.C.F.I S.No. 112