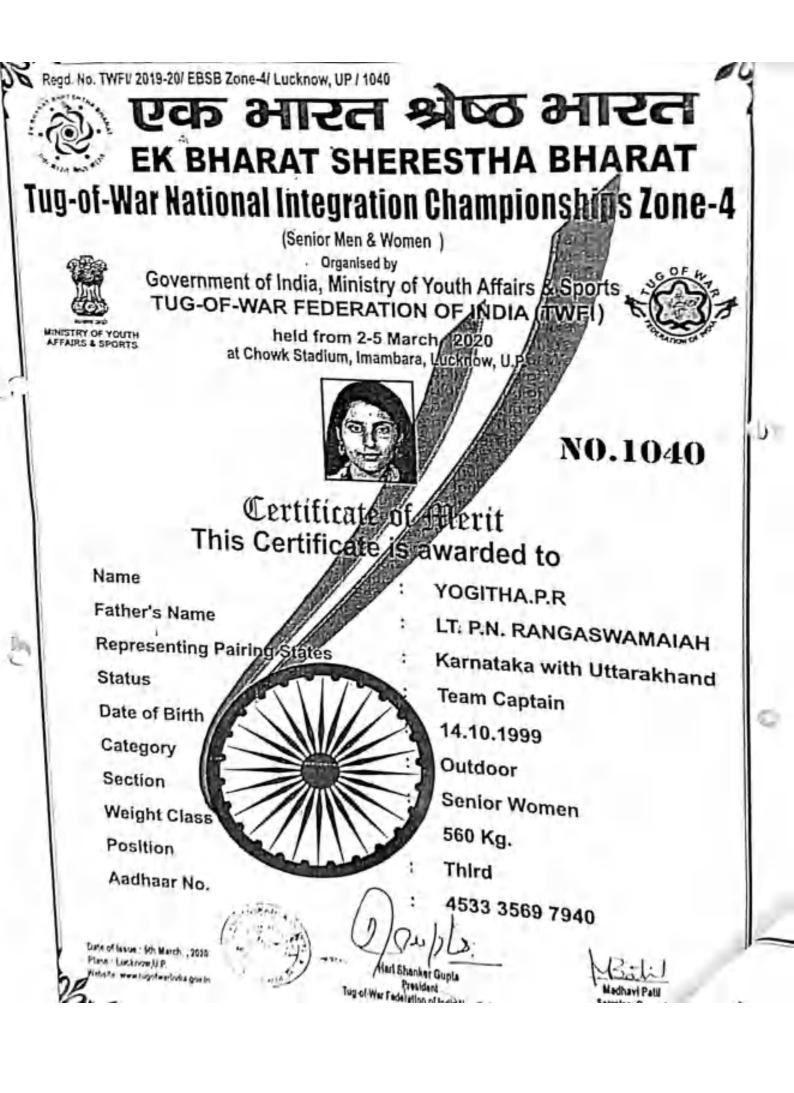

| Year      | Name of the<br>award/ medal | Team /<br>Individual | University/State<br>/National/<br>International                                               | Sports/<br>Cultural                                                 | Name of the<br>student   |
|-----------|-----------------------------|----------------------|-----------------------------------------------------------------------------------------------|---------------------------------------------------------------------|--------------------------|
| 2020-2021 | III Prize                   | Individual           | State Level - By<br>S S S Samithi's<br>Mahavir P Mirji<br>College of<br>Commerce,<br>Belagavi | Online patriotic<br>singing<br>competition<br>held on<br>23/01/2021 | Rashmi Nataraj           |
|           | III Prize                   | Team                 | International                                                                                 | Tennis Ball<br>Cricket                                              | Kavya G S                |
|           |                             |                      |                                                                                               |                                                                     | Sahana C                 |
|           |                             |                      |                                                                                               |                                                                     | Yogitha C                |
|           |                             |                      |                                                                                               |                                                                     | Srilakshmi               |
|           |                             |                      |                                                                                               |                                                                     | Chandana H R             |
|           |                             | rize Team            | National                                                                                      | Tug of War                                                          | Kavya G S                |
|           | III Prize                   |                      |                                                                                               |                                                                     | Sahana C                 |
|           |                             |                      |                                                                                               |                                                                     | Yogitha C                |
|           |                             |                      |                                                                                               |                                                                     | Srilakshmi               |
|           |                             |                      |                                                                                               |                                                                     | Chandana H R             |
|           |                             |                      |                                                                                               |                                                                     | Surabi                   |
| 2019-2020 |                             |                      |                                                                                               | Tennis Ball<br>Cricket                                              | Kavya G S                |
| 2019-2020 |                             |                      |                                                                                               |                                                                     | Sahana C                 |
|           |                             |                      |                                                                                               |                                                                     | Yogitha C                |
|           |                             | 100.00               | 0.08/05/                                                                                      |                                                                     | Srilakshmi               |
|           | III Prize                   | Team                 | National                                                                                      |                                                                     | Chandana H R             |
|           |                             |                      |                                                                                               | Chicker                                                             | Ranjitha K               |
|           |                             |                      |                                                                                               |                                                                     | Surabi                   |
|           |                             |                      |                                                                                               |                                                                     | Poornima R<br>Priyanka J |