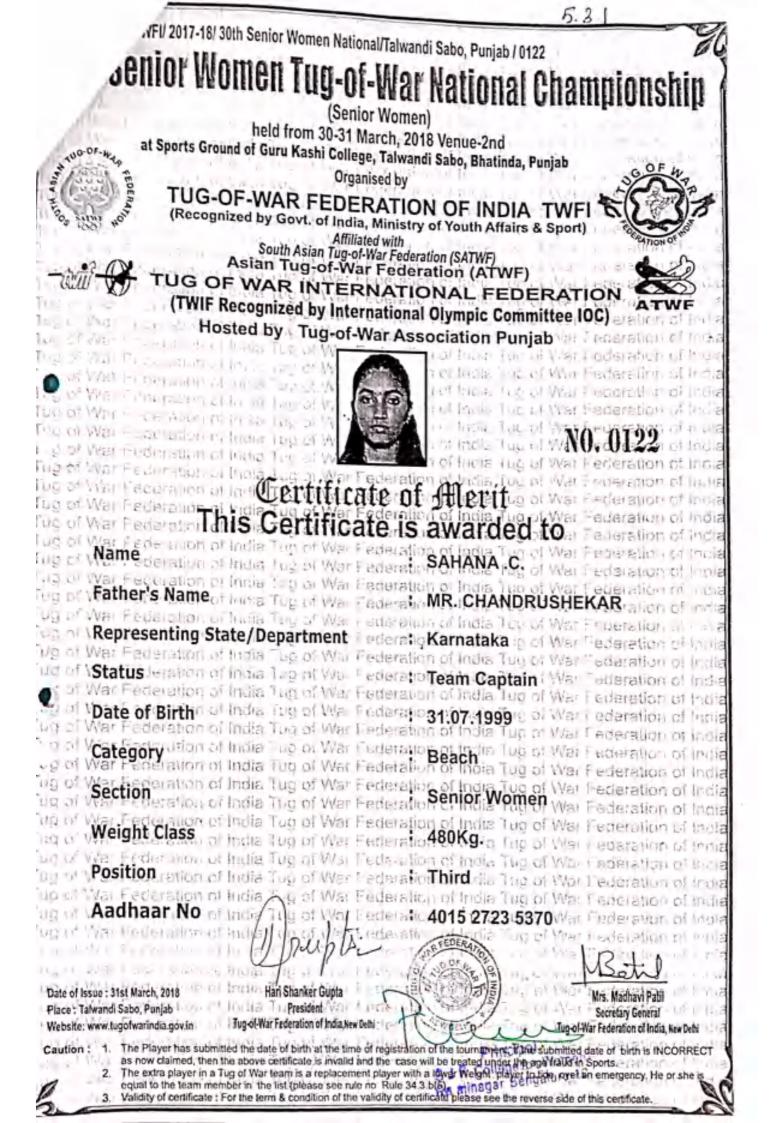

| Year      | Name of the<br>award/ medal | Team /<br>Individual | University/State<br>/National/<br>International                                               | Sports/<br>Cultural                                                 | Name of the<br>student   |
|-----------|-----------------------------|----------------------|-----------------------------------------------------------------------------------------------|---------------------------------------------------------------------|--------------------------|
| 2020-2021 | III Prize                   | Individual           | State Level - By<br>S S S Samithi's<br>Mahavir P Mirji<br>College of<br>Commerce,<br>Belagavi | Online patriotic<br>singing<br>competition<br>held on<br>23/01/2021 | Rashmi Nataraj           |
|           | III Prize                   | Team                 | International                                                                                 | Tennis Ball<br>Cricket                                              | Kavya G S                |
|           |                             |                      |                                                                                               |                                                                     | Sahana C                 |
|           |                             |                      |                                                                                               |                                                                     | Yogitha C                |
|           |                             |                      |                                                                                               |                                                                     | Srilakshmi               |
|           |                             |                      |                                                                                               |                                                                     | Chandana H R             |
|           |                             | rize Team            | National                                                                                      | Tug of War                                                          | Kavya G S                |
|           | III Prize                   |                      |                                                                                               |                                                                     | Sahana C                 |
|           |                             |                      |                                                                                               |                                                                     | Yogitha C                |
|           |                             |                      |                                                                                               |                                                                     | Srilakshmi               |
|           |                             |                      |                                                                                               |                                                                     | Chandana H R             |
|           |                             |                      |                                                                                               |                                                                     | Surabi                   |
| 2019-2020 |                             |                      |                                                                                               | Tennis Ball<br>Cricket                                              | Kavya G S                |
| 2019-2020 |                             |                      |                                                                                               |                                                                     | Sahana C                 |
|           |                             |                      |                                                                                               |                                                                     | Yogitha C                |
|           |                             | 100.00               | 0.08/05/                                                                                      |                                                                     | Srilakshmi               |
|           | III Prize                   | Team                 | National                                                                                      |                                                                     | Chandana H R             |
|           |                             |                      |                                                                                               | Chicker                                                             | Ranjitha K               |
|           |                             |                      |                                                                                               |                                                                     | Surabi                   |
|           |                             |                      |                                                                                               |                                                                     | Poornima R<br>Priyanka J |

Principa S.J.R. College for Women

S.J.R. College for Women Rajajinagar, Bangalore-17.

|           | III Prize            | Individual | University level<br>(BU) | south zone<br>interuniversity<br>championship<br>held at<br>AndraPradesh                              | Pooja S L                                                                                          |
|-----------|----------------------|------------|--------------------------|-------------------------------------------------------------------------------------------------------|----------------------------------------------------------------------------------------------------|
| 2018-2019 | Best<br>Performer    | Team       | National Level           | Open<br>Challenge<br>Cultural                                                                         | Harshitha N,<br>Subhashini                                                                         |
|           | Consolation<br>Prize | Individual | State Level              | Folk Song<br>Competition                                                                              | Nalina B S                                                                                         |
|           | Winner               | Team       | International            | Sports-Indo<br>Nepal<br>International<br>Tennis Ball<br>Cricket<br>Championship<br>2017-<br>18(Nepal) | Manasa G S<br>Lavanya B S                                                                          |
| 2017-2018 | II Prize(Silver)     | Team       | National                 | Sports-11th<br>Open Senior<br>Tug-of-War<br>National<br>Championship                                  | Ramya P<br>Sunitha Sharma                                                                          |
|           | III<br>Prize(Bronze) | Team       | National                 | Sports-11th<br>Open Senior<br>Tug-of-War<br>National<br>Championship                                  | Sahana C, Kavya<br>G S,Rekha<br>U,Sipra<br>Sethia,Yogitha P<br>R,Roja<br>Begum,Deepa<br>Vishwanath |
| 2016-2017 | Nil                  | Nil        | Nil                      | Nil                                                                                                   | Nil                                                                                                |