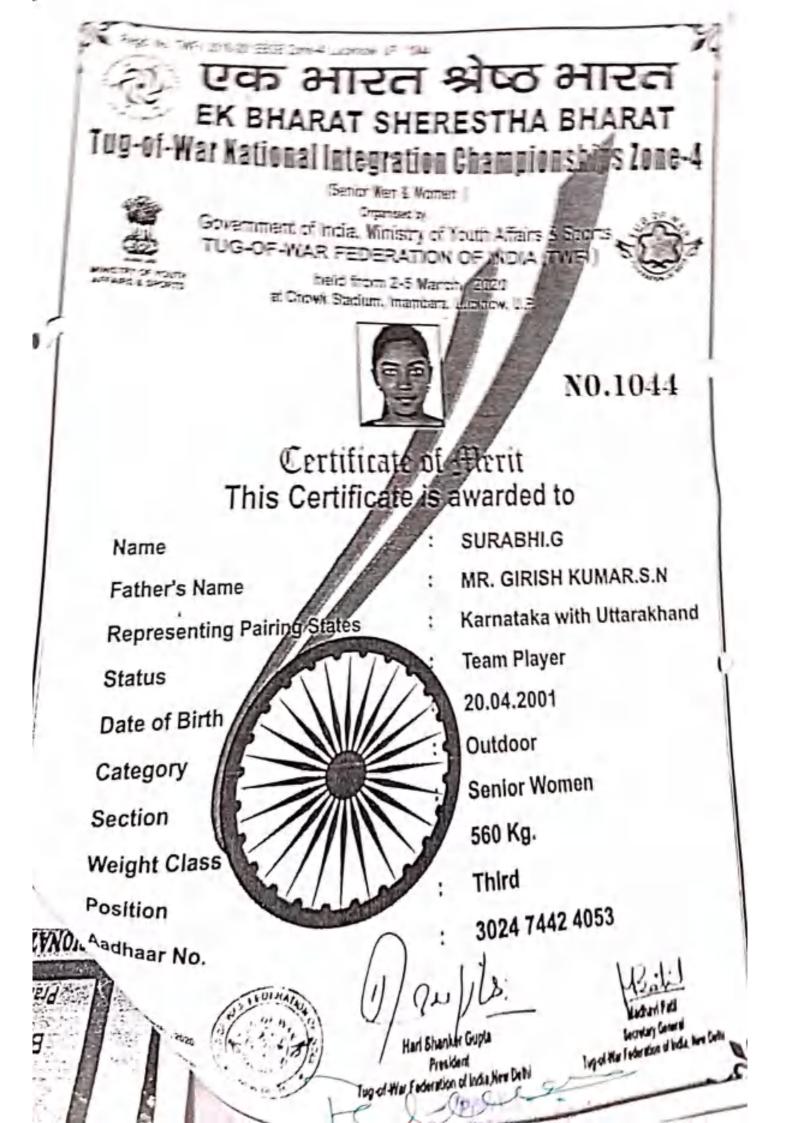

| Year      | Name of the<br>award/ medal | Team /<br>Individual | University/State<br>/National/<br>International                                               | Sports/<br>Cultural                                                 | Name of the<br>student   |
|-----------|-----------------------------|----------------------|-----------------------------------------------------------------------------------------------|---------------------------------------------------------------------|--------------------------|
| 2020-2021 | III Prize                   | Individual           | State Level - By<br>S S S Samithi's<br>Mahavir P Mirji<br>College of<br>Commerce,<br>Belagavi | Online patriotic<br>singing<br>competition<br>held on<br>23/01/2021 | Rashmi Nataraj           |
|           | III Prize                   | Team                 | International                                                                                 | Tennis Ball<br>Cricket                                              | Kavya G S                |
|           |                             |                      |                                                                                               |                                                                     | Sahana C                 |
|           |                             |                      |                                                                                               |                                                                     | Yogitha C                |
|           |                             |                      |                                                                                               |                                                                     | Srilakshmi               |
|           |                             |                      |                                                                                               |                                                                     | Chandana H R             |
|           |                             | rize Team            | National                                                                                      | Tug of War                                                          | Kavya G S                |
|           | III Prize                   |                      |                                                                                               |                                                                     | Sahana C                 |
|           |                             |                      |                                                                                               |                                                                     | Yogitha C                |
|           |                             |                      |                                                                                               |                                                                     | Srilakshmi               |
|           |                             |                      |                                                                                               |                                                                     | Chandana H R             |
|           |                             |                      |                                                                                               |                                                                     | Surabi                   |
| 2019-2020 |                             |                      |                                                                                               | Tennis Ball<br>Cricket                                              | Kavya G S                |
| 2019-2020 |                             |                      |                                                                                               |                                                                     | Sahana C                 |
|           |                             |                      |                                                                                               |                                                                     | Yogitha C                |
|           |                             | 100.00               | 0.08/05/                                                                                      |                                                                     | Srilakshmi               |
|           | III Prize                   | Team                 | National                                                                                      |                                                                     | Chandana H R             |
|           |                             |                      |                                                                                               | Chicker                                                             | Ranjitha K               |
|           |                             |                      |                                                                                               |                                                                     | Surabi                   |
|           |                             |                      |                                                                                               |                                                                     | Poornima R<br>Priyanka J |