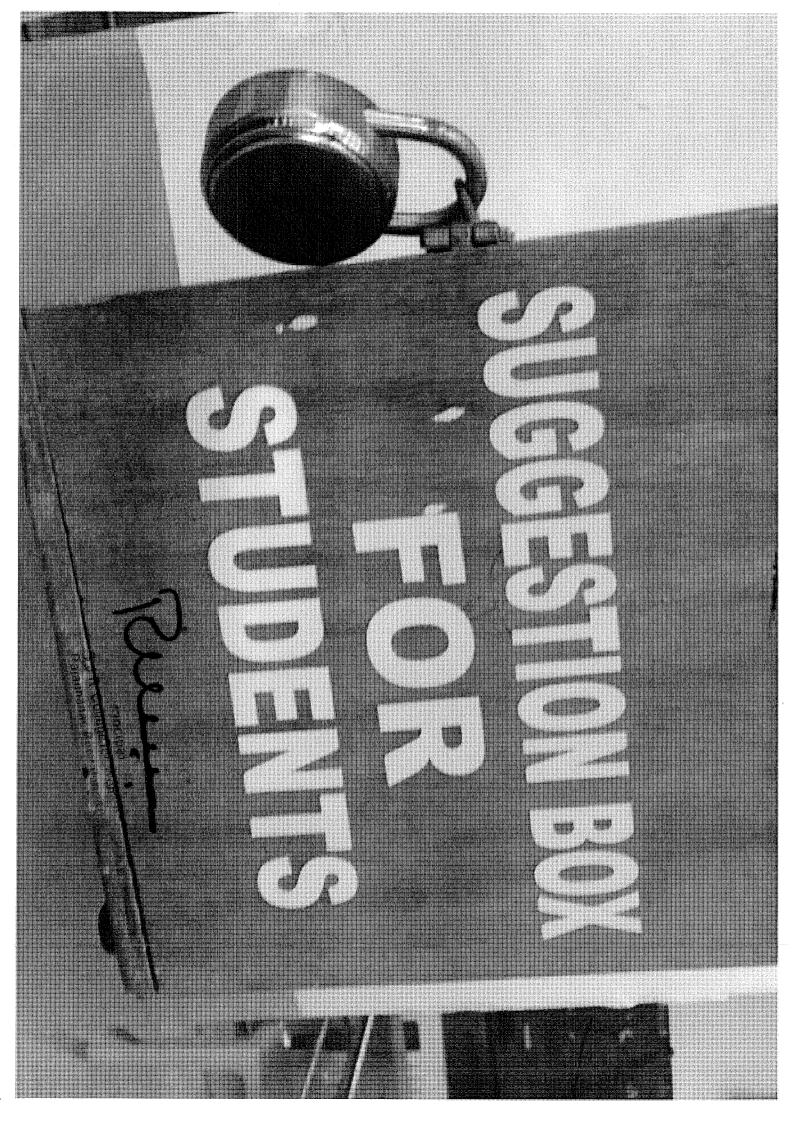

- 1. The grievance may be directly brought to the notice of Principal by the student.
- Grievance can be dropped in the suggestion/drop box which is placed in reading room as well as in front of the Principal chamber.
- Procedure for redressal: The drop box shall be opened periodically in the presence of Principal and the same is directed to grievance cell, if any complaints are found.
- 4. The grievance shall be sorted and redressed at the institutional level and those that have to be redressed by the management the grievance shall be forwarded with appropriate note written by the Principal.
- 5. The identity of the student/s shall be maintained strictly confidential.
- 6. The issues relating to sexual harassment nearer to campus or in the bus stand will be brought to the notice of management and law enforcement authority by the Principal

Prinetpal S.J.R. College for Women Rajajinagar, Bangotore-TC

3. The student will report any such incident that has come to their notice to appropriate college authority.

4. A student grievance/suggesstion box is available in the college premises for students to drop their complaints which are referred to the cell for redressal.

- 5. At the time of admission, the student/ward and her parent/guardian sign and undertaking/affidavit that they will not indulge in ragging or any sexual harassment or against Human Rights.
- 6. At the time student orientation program the fresher's are made aware of the code of conduct to be followed in the college campus and also informed about Anti-Ragging committee, Anti-Sexual Harassment cell, Grievance and Redressal Cell and Human Rights Cell and the procedure to complain.
- 7. A student suggestion/Grievance box is available in the college premises for students to drop their complaints with concerned cell. The students are informed that their identity will be protected when they file a complaint/grievance. The students are also informed that they can directly approach Principal
- 8. The details of the procedure to be followed to redress the complaint are documented
- 9. Students are also made aware that if they indulge in any form of misconduct appropriate
- UGC and University according taken action will be