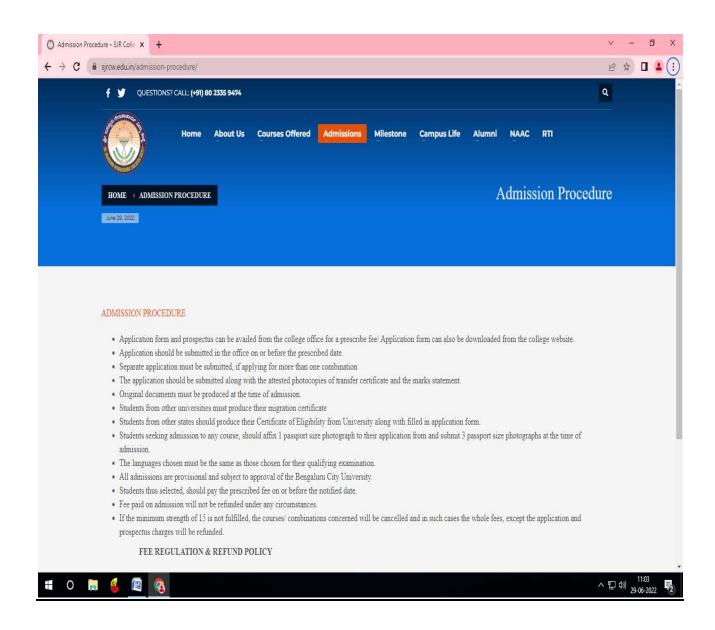

### **Administration**



Principal
S J R College for Worne
Ra ajinagar Bengaluru-10

#### SJR College for Women

### **Affiliation**



Login Forest Praymond

Last Update:26/02/2022

0 1 1 6 G

Principal
S. R. College lon Work
Ra ajinagar Bengsilir (10/22



Principal
SQ-F1000 tex Won
Re sjinager Bengsturu-1



Principal 27 6 22

Principal 37 6 22

Principal 6 22

Realinagar Bengaluri 6

## **Finance and Accounts**



Principal

\$ J.R. College for WiRa ajinagar Bengalur

## Student's admission and support

















# **Examination**









■ P Type here to search PC Type C Ty

Principal
Principal
S J R College for Women
Ra ajinagar Bengaluru-10