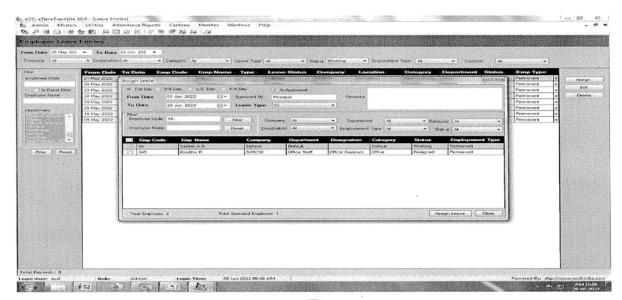

# **Examination**

■ P Type here to search PC Type C Ty

Principal
Principal
S J R College for Women
Ra ajinagar Bengaluru-10