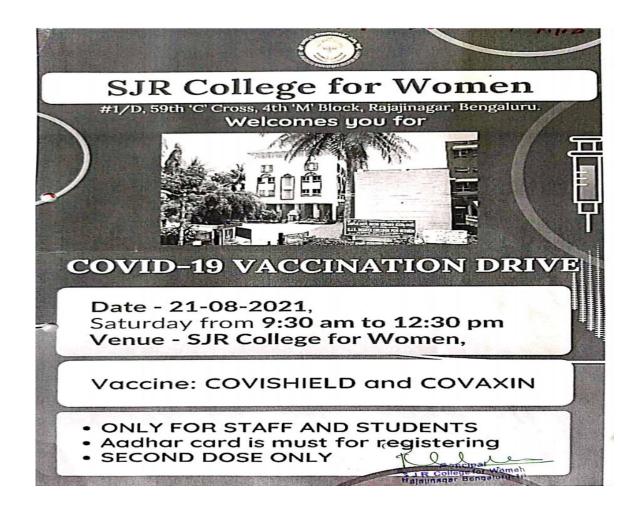

# COVID-19 VACCINATION DRIVE

28-07-2021, Wednesday from 10:00 AM to 1:00 PM Venue- SJR College for Women, #1/D, 59th 'C' Cross, 4th 'M' Block, Rajajinagar, Bengaluru

Free COVID-19 Vaccination

Vaccine: Covaccine

- Adhar card is must for registering
- For Staff and Students
- Wear Mask
- Maintain Social Distancing
- Get Yourself Vaccinated
- Serving the community with the gift of immunity
- Let us defeat COVID-19 together