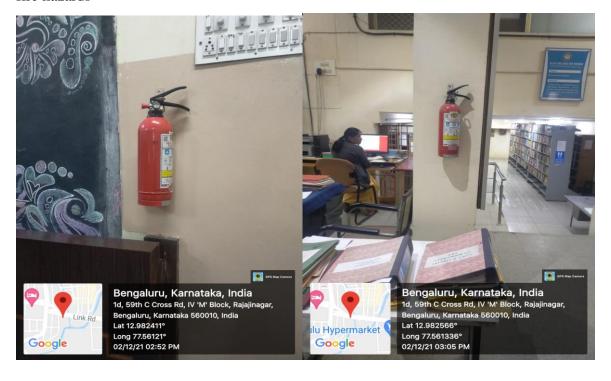

• Fire extinguishers are placed in the laboratories, office, auditorium, library to safeguard from fire hazards

• Regular Medical checkup camps are arranged for staff and students regularly

3) देशह कर मान्य देश होई होस्यर हैंग्रेय पर भियर प्राचान प्रेटट क्रमीलिट स्थान थानुर सुण्यस अवस्ति हिस्स्स्य सुमीत्म व्यरहय यात्र ३४० मुन्धिहरस्यमा स्पेष्यण्य यहर्षेत्रकाय क्षा की निर्देशिष्ट्र