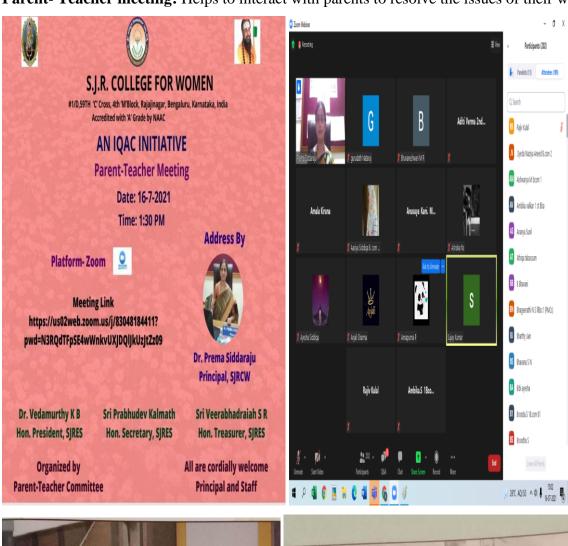

Ref: SJRCW/ CIR/ 002 / 2021-22

CIRCULAR

All faculty members are hereby informed to schedule <u>zoom meeting</u> for <u>mentoris</u> class on 19.7.2021 (Monday) from 1:30 p.m.

The discussion with students in mentoring class may be related to:

- Personality development of students
   Effectiveness of online classes / Academic
   Student achievements
   Grievances if any

Note:

1. Attendance to be taken

2. Signature of the mentor with date is mandatory The same report to be entered in mentor register & submit to Smt. Hemavathi Department of Commerce on or before 22.7.2021.

Principal | 6 | 7 | 202-(
SJR College for Women
Rajajnager Bengsluru-10

S.J.R College for Women

Virtual Mentoring Classes

A! the Faculty members are hereby informed to Schedule Zoom meeting for mentoring classes during 18th, 19th and 20th August 2020. A report of the same should be submitted to Hernavathi R. Department of Commerce on 25th August 2020. For B.Com batch-wise student list contact Dr. Sujay Kumar S. Department of Commerce.