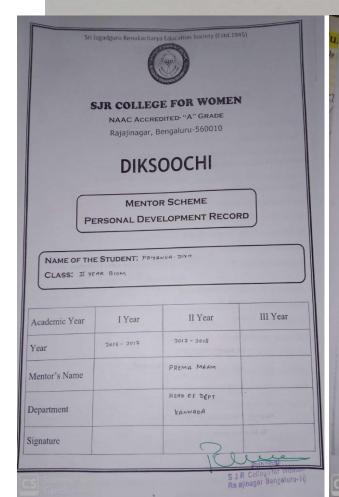

## Counseling

- SJR College for Women has grievance redressal committee headed by trained counsellor Sheena V A, Asst. Professor and HOD of Psychology department along with the other faculty members. It provides inhouse counselling to students for various issues like academic, personal which includes Concentration, Anger Management, Emotional disturbances, Peer pressure, Relationship management etc.,
- Class teacher plays a vital role to resolve day to day academic problems of students and motivate them to participate in all the activities for their overall development.
- The College has adopted mentor mentee scheme to solve the individual problems both academic and personal
- Mentors are appointed to guide batch of 20 to 25 students. Through mentoring the college ensures curricular development along with spiritual, cultural and emotional progression