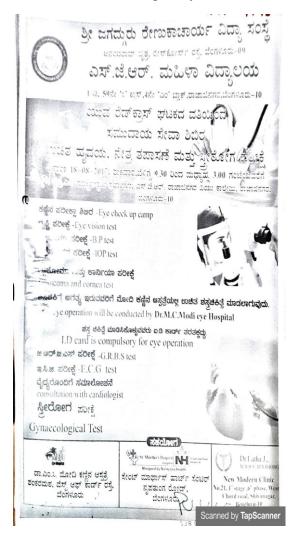

• Fire extinguishers are placed in the laboratories, office, auditorium, library to safeguard from fire hazards

• Regular Medical checkup camps are arranged for staff and students regularly

3) देशह कर मान्य देश होई होस्यर हैंग्रेय पर भियर प्राचान प्रेटट क्रमीलिट स्थान थानुर सुण्यस अवस्ति हिस्स्स्य सुमीत्म व्यरहय यात्र ३४० मुन्धिहरस्यमा स्पेष्यण्य यहर्षेत्रकाय क्षा की निर्देशिष्ट्र