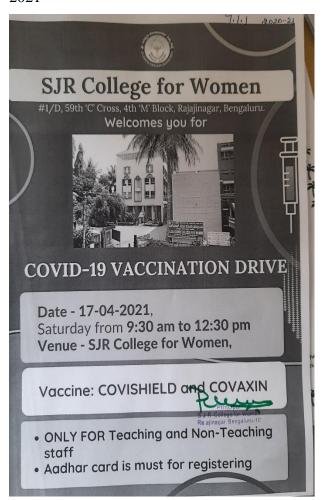

Scanned by TapScanner

 Vaccination Drives were arranged on 17-4-2021, 28-6-2021, 10-7-2021, 28-7-2021 and 21-8-2021

Sri Jagadguru Renukacharya Education Society\* ಎಸ್. ಜಿ. ಆರ್. ಮಹಿಳಾ ಕಾಲೇಜು College for Women

# COVID-19 VACCINATION DRIVE

28-07-2021, Wednesday from 10:00 AM to 1:00 PM Venue- SJR College for Women, #1/D, 59th 'C' Cross, 4th 'M' Block, Rajajinagar, Bengaluru

Free COVID-19 Vaccination

Vaccine: Covaccine

- Adhar card is must for registering
- For Staff and Students
- Wear Mask
- Maintain Social Distancing
- Get Yourself Vaccinated
- Serving the community with the gift of immunity
- Let us defeat COVID-19 together