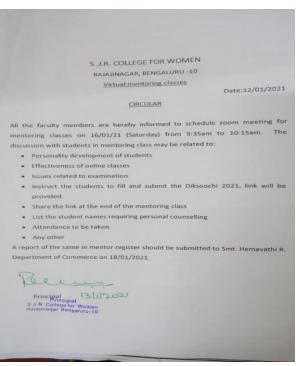

Ref: SJRCW/ CIR/ 002 / 2021-22

CIRCULAR

All faculty members are hereby informed to schedule <u>zoom meeting</u> for <u>mentoris</u> class on 19.7.2021 (Monday) from 1:30 p.m.

The discussion with students in mentoring class may be related to:

- Personality development of students
   Effectiveness of online classes / Academic
   Student achievements
   Grievances if any

Note:

1. Attendance to be taken

2. Signature of the mentor with date is mandatory The same report to be entered in mentor register & submit to Smt. Hemavathi Department of Commerce on or before 22.7.2021.

Principal | 6 | 7 | 202-(
SJR College for Women
Rajajnager Bengsluru-10

S.J.R College for Women

Virtual Mentoring Classes

A! the Faculty members are hereby informed to Schedule Zoom meeting for mentoring classes during 18th, 19th and 20th August 2020. A report of the same should be submitted to Hernavathi R. Department of Commerce on 25th August 2020. For B.Com batch-wise student list contact Dr. Sujay Kumar S. Department of Commerce.