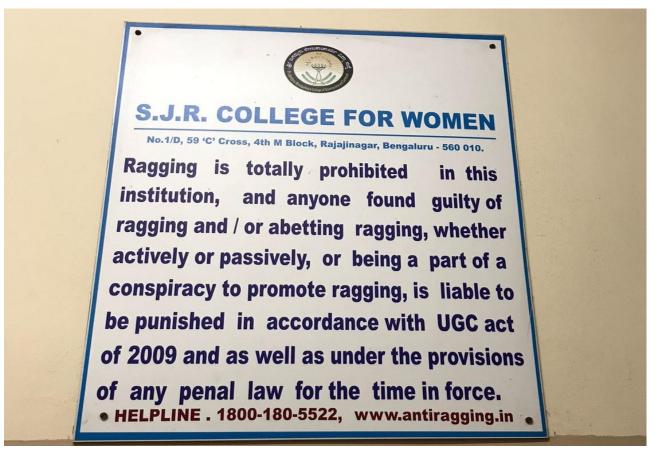

S J.R. College for Warner Rajmmagar Bengaluru 10

Helpline number of Anti-Ragging- 1800-180-5522 and website address- www.antiragging.in
 is displayed