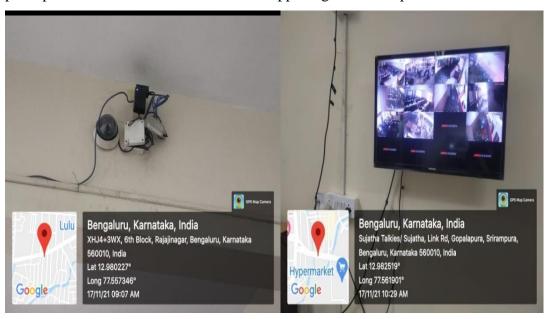

# **Safety and Security**

SJR College for Women is very keen regarding safety and security of the girl students as well as faculty members.

• CCTV cameras are installed in all the floors and surveillance network is monitored in the principal chamber to track the activities happening in the campus