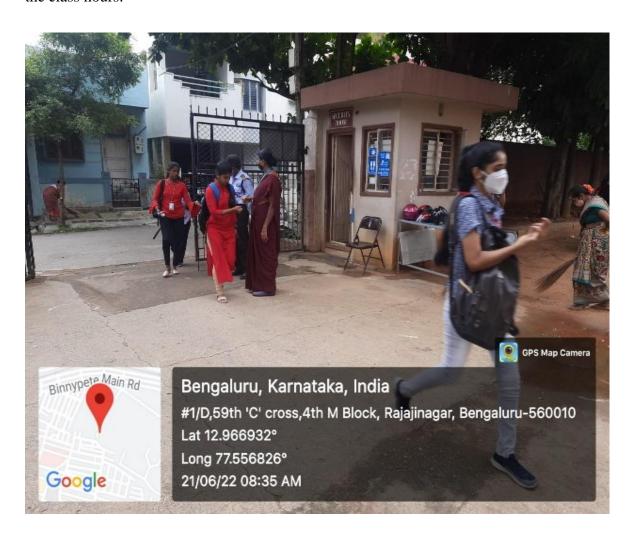

• Well trained guards will be vigilant round the clock

• A register for the visitors is maintained at the entrance

• ID card is compulsory for the students to enter the campus, Covid rules are followed strictly by all, students are not allowed to leave the campus without the principal's permission during the class hours.