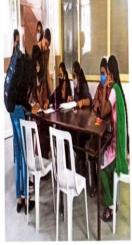

• Fire extinguishers are placed in the laboratories, office, auditorium, library to safeguard from fire hazards

• Regular Medical checkup camps are arranged for staff and students regularly

3) देशह कर मान्य देश होई होस्यर हैंग्रेय पर भियर प्राचान प्रेटट क्रमीलिट स्थान थानुर सुण्यस अवस्ति हिस्स्स्य सुमीत्म व्यरहय यात्र ३४० मुन्धिहरस्यमा स्पेष्यण्य यहर्षेत्रकाय क्षा की निर्देशिष्ट्र