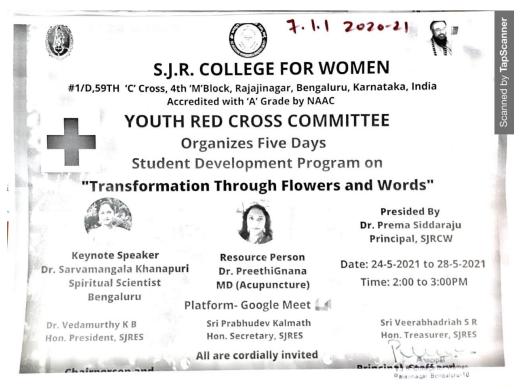

# 7.1.1 Gender Equity and sensitization in Curricular and co-curricular activities <u>2020-2021</u>

| E   | SID                        | ant Ingadamen B              | terroliastiarya Education Society*                                                                                                                                                                                                                                                                                                                                                                                                                                                                                                                                                                                                                                                                                                                                                                                                                                                                                                                                                                                                                                                                                                                                                                                                                                                                                                                                                                                                                                                                                                                                                                                                                                                                                                                                                                                                                                                                                                                                                                                                                                                                                               |          | H  | 5 Equal Opportunity Ce                                                      | 28-07-2021<br>and 21-8-202<br>II 23-01-2021 | 21 Opportunity Cell                                                                                                                                                         |
|-----|----------------------------|------------------------------|----------------------------------------------------------------------------------------------------------------------------------------------------------------------------------------------------------------------------------------------------------------------------------------------------------------------------------------------------------------------------------------------------------------------------------------------------------------------------------------------------------------------------------------------------------------------------------------------------------------------------------------------------------------------------------------------------------------------------------------------------------------------------------------------------------------------------------------------------------------------------------------------------------------------------------------------------------------------------------------------------------------------------------------------------------------------------------------------------------------------------------------------------------------------------------------------------------------------------------------------------------------------------------------------------------------------------------------------------------------------------------------------------------------------------------------------------------------------------------------------------------------------------------------------------------------------------------------------------------------------------------------------------------------------------------------------------------------------------------------------------------------------------------------------------------------------------------------------------------------------------------------------------------------------------------------------------------------------------------------------------------------------------------------------------------------------------------------------------------------------------------|----------|----|-----------------------------------------------------------------------------|---------------------------------------------|-----------------------------------------------------------------------------------------------------------------------------------------------------------------------------|
| NO  | 7.1.1 Gender Equity and se | nsitization in Cu<br>2020-21 | A the subtrue<br>of the subtrue of the |          |    |                                                                             |                                             | Inter Collegiate Article Writing Competition<br>for UG and PG students on Topics:<br>1) Empowering girl through Education: Issue<br>Challenges and O.                       |
| 1   | Forum/Club/Committee       | Date                         | Event                                                                                                                                                                                                                                                                                                                                                                                                                                                                                                                                                                                                                                                                                                                                                                                                                                                                                                                                                                                                                                                                                                                                                                                                                                                                                                                                                                                                                                                                                                                                                                                                                                                                                                                                                                                                                                                                                                                                                                                                                                                                                                                            |          | 6  |                                                                             | 25-01-2021                                  | - / wy ravourite Woman + 1                                                                                                                                                  |
|     | Women Empowerment Cell     | 11-12-2020                   | National Level Webinar on "Effective<br>Strategies for Women Empowerment " by<br>Mrs. Nagarathna Banjagere, Coordinator,<br>Aasare, Women Organization                                                                                                                                                                                                                                                                                                                                                                                                                                                                                                                                                                                                                                                                                                                                                                                                                                                                                                                                                                                                                                                                                                                                                                                                                                                                                                                                                                                                                                                                                                                                                                                                                                                                                                                                                                                                                                                                                                                                                                           |          | 7  | Anti-Ragging and Anti-Sexu<br>Harassment Cell<br>National Service Scheme (N | ual 27-07-2021                              | Webinar on "Say no to Raging" by Nanjapp<br>Kalegowda, Advocate, President Karnataka<br>State Legal Cell                                                                    |
|     |                            | 1-3-2021 to<br>6-3-2021      | 2. Womens week celebration by arranging<br>various events like One minute game, Lagori,<br>Treasure hunt, Rangoli, Fashion show and                                                                                                                                                                                                                                                                                                                                                                                                                                                                                                                                                                                                                                                                                                                                                                                                                                                                                                                                                                                                                                                                                                                                                                                                                                                                                                                                                                                                                                                                                                                                                                                                                                                                                                                                                                                                                                                                                                                                                                                              |          |    |                                                                             | 03-03-2021                                  | 1. NSS Volunteers participated in "Fit<br>Bengaluru for Fit India" programme organi<br>by FIT INDIA                                                                         |
|     |                            |                              | Twins-day                                                                                                                                                                                                                                                                                                                                                                                                                                                                                                                                                                                                                                                                                                                                                                                                                                                                                                                                                                                                                                                                                                                                                                                                                                                                                                                                                                                                                                                                                                                                                                                                                                                                                                                                                                                                                                                                                                                                                                                                                                                                                                                        |          | 1  |                                                                             | 11-05-2021                                  | 2. Online Essay writing on Covid -19                                                                                                                                        |
|     |                            | 08-03-2021                   | 3. Women's day celebration by inviting<br>women achiever Mrs. Punitha Sadashivaiali<br>LLS, Public Relation Officer, Ministry of                                                                                                                                                                                                                                                                                                                                                                                                                                                                                                                                                                                                                                                                                                                                                                                                                                                                                                                                                                                                                                                                                                                                                                                                                                                                                                                                                                                                                                                                                                                                                                                                                                                                                                                                                                                                                                                                                                                                                                                                 |          |    |                                                                             | 14-05-2021                                  | 3. Poster making and article writing on Co<br>19 or Oxygen difficiency or importance of<br>planting the trees<br>4. Webinar on "Covid second wave precau<br>and wave precau |
| 2   | ED cell                    |                              | Defense, Govt, of India, was the chief guest<br>for the women's day                                                                                                                                                                                                                                                                                                                                                                                                                                                                                                                                                                                                                                                                                                                                                                                                                                                                                                                                                                                                                                                                                                                                                                                                                                                                                                                                                                                                                                                                                                                                                                                                                                                                                                                                                                                                                                                                                                                                                                                                                                                              |          |    |                                                                             | 10.05 200                                   | General Physician                                                                                                                                                           |
| ÷   | ED cell                    | 21-05-2021                   | 1. One day webinar on "Govt. Schemes for                                                                                                                                                                                                                                                                                                                                                                                                                                                                                                                                                                                                                                                                                                                                                                                                                                                                                                                                                                                                                                                                                                                                                                                                                                                                                                                                                                                                                                                                                                                                                                                                                                                                                                                                                                                                                                                                                                                                                                                                                                                                                         |          | 8  | Kannada Department                                                          | 10-07-2021                                  | 5. Vaccination Drive                                                                                                                                                        |
|     |                            |                              | startup and Qualities to Become a Successful<br>Entrepreneur® by Sri.Mohan E, CEO, Infinite<br>Desire                                                                                                                                                                                                                                                                                                                                                                                                                                                                                                                                                                                                                                                                                                                                                                                                                                                                                                                                                                                                                                                                                                                                                                                                                                                                                                                                                                                                                                                                                                                                                                                                                                                                                                                                                                                                                                                                                                                                                                                                                            |          | 9  |                                                                             | 08-10-2020                                  | Online Essay writing competition on<br>"Vidyarthigala Shaikshanika abhivruddige<br>corona kantaka"                                                                          |
|     |                            | 30-07-2021                   | 2. Online Quilling Earrings making activity                                                                                                                                                                                                                                                                                                                                                                                                                                                                                                                                                                                                                                                                                                                                                                                                                                                                                                                                                                                                                                                                                                                                                                                                                                                                                                                                                                                                                                                                                                                                                                                                                                                                                                                                                                                                                                                                                                                                                                                                                                                                                      |          | 10 | Surabhi- Hindi Club                                                         | 07-11-2020                                  | Essay competition on Corona -19                                                                                                                                             |
|     |                            | 19-08-2021                   | <ol> <li>Bestowing ceremony of 4 Sanitary napkin<br/>vending machine by Lions Club of Bengaluru<br/>Megacity</li> </ol>                                                                                                                                                                                                                                                                                                                                                                                                                                                                                                                                                                                                                                                                                                                                                                                                                                                                                                                                                                                                                                                                                                                                                                                                                                                                                                                                                                                                                                                                                                                                                                                                                                                                                                                                                                                                                                                                                                                                                                                                          |          |    | Compete- Sports Club                                                        | 16/6/2021to<br>21/6/2021                    | Yoga week celebration 2021 on the occas<br>of international yoga day                                                                                                        |
|     |                            | 06-08-2021                   | 4. Online Quilling Bangles making activity                                                                                                                                                                                                                                                                                                                                                                                                                                                                                                                                                                                                                                                                                                                                                                                                                                                                                                                                                                                                                                                                                                                                                                                                                                                                                                                                                                                                                                                                                                                                                                                                                                                                                                                                                                                                                                                                                                                                                                                                                                                                                       |          |    |                                                                             |                                             | 16/6/21: Poster Making                                                                                                                                                      |
|     |                            | 21-09-2021                   | 5. Bestowing ceremony of 10 Electronic<br>Tailoring machines by Lions club of<br>Bengaluru Megacity                                                                                                                                                                                                                                                                                                                                                                                                                                                                                                                                                                                                                                                                                                                                                                                                                                                                                                                                                                                                                                                                                                                                                                                                                                                                                                                                                                                                                                                                                                                                                                                                                                                                                                                                                                                                                                                                                                                                                                                                                              |          |    |                                                                             |                                             | 17/6/21: Online yoga competition<br>18/6/21: Essay writing competition                                                                                                      |
| 3   | Alumni association         | 15-5-2021and<br>17-5-2021    | Webinar on "Natural Hair Care" by<br>Nethravathi Ramesh, Trichologist                                                                                                                                                                                                                                                                                                                                                                                                                                                                                                                                                                                                                                                                                                                                                                                                                                                                                                                                                                                                                                                                                                                                                                                                                                                                                                                                                                                                                                                                                                                                                                                                                                                                                                                                                                                                                                                                                                                                                                                                                                                            |          |    |                                                                             |                                             | 19/6/21: E-Quiz                                                                                                                                                             |
| ł.  | Youth Red Cross            | 03-09-2020                   | 1. Webinar on "Nutrition, Menstrual hygiene,<br>PCOD, Breast and Cervical Cancer<br>Awareness" by Dr.Kalpana, MBBS, DRCOG,<br>DGO                                                                                                                                                                                                                                                                                                                                                                                                                                                                                                                                                                                                                                                                                                                                                                                                                                                                                                                                                                                                                                                                                                                                                                                                                                                                                                                                                                                                                                                                                                                                                                                                                                                                                                                                                                                                                                                                                                                                                                                                |          |    |                                                                             |                                             | 20/6/21: Student's conference<br>Topic -1. Yoga for health<br>2. Importance of yoga in mental health<br>and physical fitness                                                |
|     |                            | 18-01-2021                   | <ol> <li>Free Eye checkup in association with<br/>Divyadrishti Eye Hospital and Health Checkup<br/>with Aster RV Hospital</li> </ol>                                                                                                                                                                                                                                                                                                                                                                                                                                                                                                                                                                                                                                                                                                                                                                                                                                                                                                                                                                                                                                                                                                                                                                                                                                                                                                                                                                                                                                                                                                                                                                                                                                                                                                                                                                                                                                                                                                                                                                                             |          |    |                                                                             | 01-00-2021                                  | 21/6/21: Yoga Day celebration<br>Online Poster making on Cova                                                                                                               |
|     |                            | 23-01-2021                   | 3. Essay on "Malnutrition in Women and<br>cause of Anemia - symptoms and treatment"                                                                                                                                                                                                                                                                                                                                                                                                                                                                                                                                                                                                                                                                                                                                                                                                                                                                                                                                                                                                                                                                                                                                                                                                                                                                                                                                                                                                                                                                                                                                                                                                                                                                                                                                                                                                                                                                                                                                                                                                                                              |          |    | Botany Department                                                           | 03-06-2021                                  | Online 2 minutes video clippings/ sheet                                                                                                                                     |
|     |                            | 04-02-2021                   | <ol> <li>Webinar on "Lump to Laughter" by<br/>Dr.Jayanthi Thumsi,Lead Surgeon -Breast<br/>Onchology, Apollo Hospital</li> </ol>                                                                                                                                                                                                                                                                                                                                                                                                                                                                                                                                                                                                                                                                                                                                                                                                                                                                                                                                                                                                                                                                                                                                                                                                                                                                                                                                                                                                                                                                                                                                                                                                                                                                                                                                                                                                                                                                                                                                                                                                  | 13       |    | Variat                                                                      |                                             | making competition on "Mucormy<br>fungal disease incidence in times of Con<br>how to avoid and overcome it"                                                                 |
|     |                            | 26-02-2021                   | 5. Caption writing activity to commemorate<br>International Women's Day                                                                                                                                                                                                                                                                                                                                                                                                                                                                                                                                                                                                                                                                                                                                                                                                                                                                                                                                                                                                                                                                                                                                                                                                                                                                                                                                                                                                                                                                                                                                                                                                                                                                                                                                                                                                                                                                                                                                                                                                                                                          |          |    |                                                                             | 7-4-202 and 1                               | Vaccination drive for staff and students                                                                                                                                    |
|     |                            | 24-05-2021to<br>28-05-2021   | 6. Student development program on<br>"Transformation through flowers and words"<br>by Dr. Preethi Gnanashekar MD<br>(Accupuncture)                                                                                                                                                                                                                                                                                                                                                                                                                                                                                                                                                                                                                                                                                                                                                                                                                                                                                                                                                                                                                                                                                                                                                                                                                                                                                                                                                                                                                                                                                                                                                                                                                                                                                                                                                                                                                                                                                                                                                                                               |          |    |                                                                             |                                             | Reller<br>Principal                                                                                                                                                         |
| Sea |                            |                              | S J R College for<br>Ra alinadar Bend                                                                                                                                                                                                                                                                                                                                                                                                                                                                                                                                                                                                                                                                                                                                                                                                                                                                                                                                                                                                                                                                                                                                                                                                                                                                                                                                                                                                                                                                                                                                                                                                                                                                                                                                                                                                                                                                                                                                                                                                                                                                                            | Komin CS |    |                                                                             |                                             | S J R College for Womer<br>Re ajinagar Bengahir                                                                                                                             |