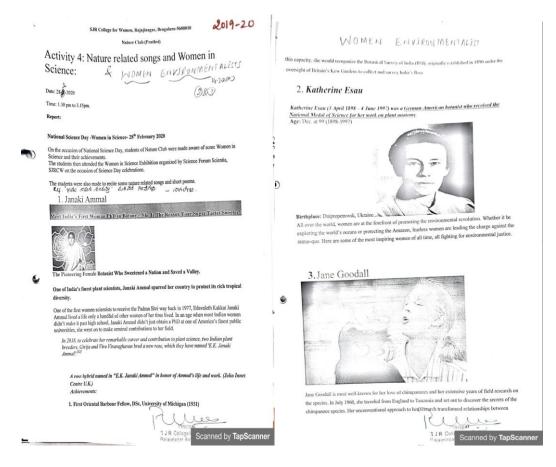

ally to be replenished to avoid iron deficiency. Iron-rich foods are easy to find and, if paired with Vitamin C-rich foods, can help increase absorption from plant lion sources. Meats, fish, nuts and peanuts are common protein-packed foods rich in iron. In addition, foods such as raisins, beans, whole grains, rice flakes and watermeton can help restore your body's iron to keep you healthy.

10 00 --- +1- 4/10/2010

0)

ic u-1030 9 2020

Scanned by **TapScanner** 

Page



#### Enjoy a Snack

Relax for a few minutes in our refreshment & recovery area - have some cookies or other snacks --- you've earned it!

#### Tell Others About Your Good Deed

The gratification of giving blood is a feeling you'll want to share.





• Drawing and slogan writing on "Women Environmentalists" on 14-2-2020



• Nature songs recital, Women in Science, Science for all on 28-02-2020

|          | SJR College for Women, Rajajinagar, Bengalaru-5660010                                                                                                                                                                                                                                                                                                                                                    | 2/2 Activities conducted (July-Oct)                                                                                                                                  |
|----------|------------------------------------------------------------------------------------------------------------------------------------------