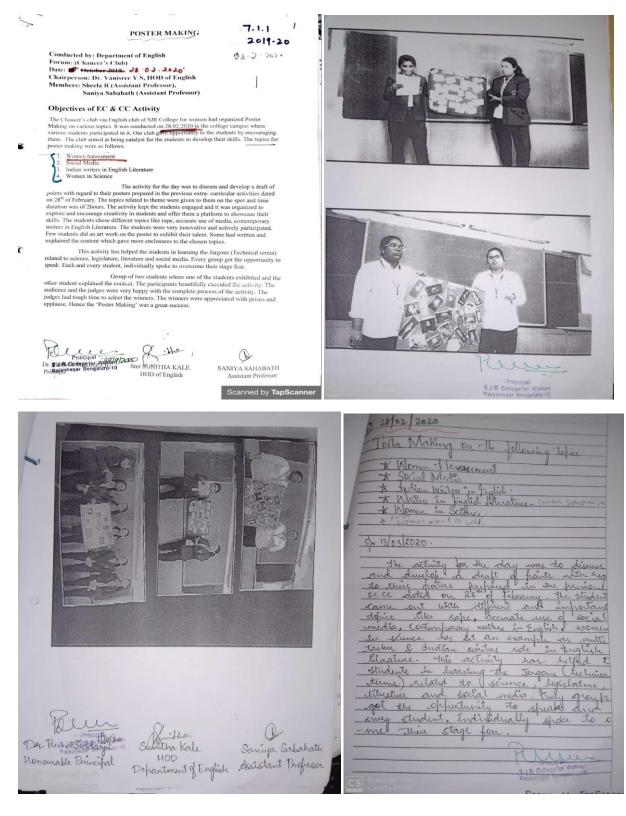

### Gender sensitization action plan for 2019-20

- Human Rights Cell and Anti Ragging Cell Guest lecture on women rights and responsibilities by inviting an alumni of SJRCW as a speaker
- Kannada Department Seminar on "Mahile, Samaja Mathu Samskruti"(Women, Society and Culture)
- English Department Poster making activity on Women harassment & Social media
- Sports Forum Self defence classes and demonstration
- Women Empowerment Cell Women's day celebration
- Cultural Forum Ethnic week : Mehandi, Jewellery making, Rangoli, Hairstyle and Makeup