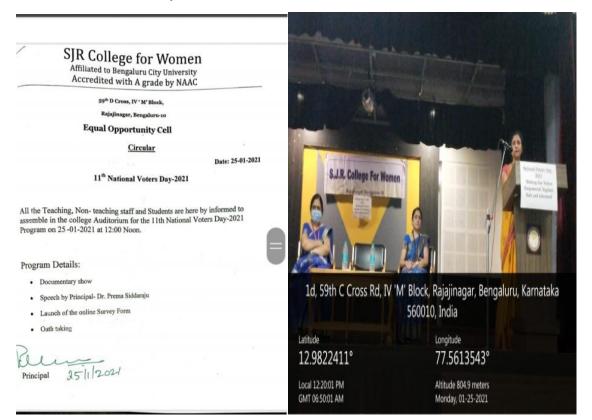

# Gender sensitization action plan for 2020-21

ited to Bangelore Central University & Accredited with 'A' Grade by NAAC).

- Equal Opportunity Cell National Girl Child Day by organising Article writing competition
- Anti Ragging & Anti Sexual Harassment Cell Seminar on issues related to Ragging .
- Youth Red Cross Committee Webinar on Nutrition, Menstrual hygiene, PCOD and • Lump to Laughter And to organize Eye check up camp for staff and students
- Anubandha (Alumni association) Webinar on Natural Hair Care
- Women Empowerment Cell Talk on Women Empowerment and Women's week . celebration
- Various Departments Activities/ Webinars related to Covid 19 .
- Cultural Forum Ethnic week : Mehandi, Jewellery making, Rangoli, Hairstyle and Makeup
- ED Cell Quilling Earrings, Bangles making activity •
- Installation of Sanitary napkin vending machine in all the floors of the College •

# 7.1.1 Gender Equity and sensitization in Curricular and co-curricular activities <u>2020-2021</u>

| E   | SID                        | ant Ingadamen B              | terroliastiarya Education Society*                                                                                                                                                                                                                                                                                                                                                                                                                                                                                                                                                                                                                                                                                                                                                                                                                                                                                                                                                                                                                                                                                                                                                                                                                                                                                                                                                                                                                                                                                                                                                                                                                                                                                                                                                                                                                                                                                                                                                                                                                                                                                               |          | H  | 5 Equal Opportunity Ce                                                      | 28-07-2021<br>and 21-8-202<br>II 23-01-2021 | 21 Opportunity Cell                                                                                                                                                         |
|-----|----------------------------|------------------------------|----------------------------------------------------------------------------------------------------------------------------------------------------------------------------------------------------------------------------------------------------------------------------------------------------------------------------------------------------------------------------------------------------------------------------------------------------------------------------------------------------------------------------------------------------------------------------------------------------------------------------------------------------------------------------------------------------------------------------------------------------------------------------------------------------------------------------------------------------------------------------------------------------------------------------------------------------------------------------------------------------------------------------------------------------------------------------------------------------------------------------------------------------------------------------------------------------------------------------------------------------------------------------------------------------------------------------------------------------------------------------------------------------------------------------------------------------------------------------------------------------------------------------------------------------------------------------------------------------------------------------------------------------------------------------------------------------------------------------------------------------------------------------------------------------------------------------------------------------------------------------------------------------------------------------------------------------------------------------------------------------------------------------------------------------------------------------------------------------------------------------------|----------|----|-----------------------------------------------------------------------------|---------------------------------------------|-----------------------------------------------------------------------------------------------------------------------------------------------------------------------------|
| NO  | 7.1.1 Gender Equity and se | nsitization in Cu<br>2020-21 | A the subtrue<br>of the subtrue of the |          |    |                                                                             |                                             | Inter Collegiate Article Writing Competition<br>for UG and PG students on Topics:<br>1) Empowering girl through Education: Issue<br>Challenges and O.                       |
| 1   | Forum/Club/Committee       | Date                         | Event                                                                                                                                                                                                                                                                                                                                                                                                                                                                                                                                                                                                                                                                                                                                                                                                                                                                                                                                                                                                                                                                                                                                                                                                                                                                                                                                                                                                                                                                                                                                                                                                                                                                                                                                                                                                                                                                                                                                                                                                                                                                                                                            |          | 6  |                                                                             | 25-01-2021                                  | - / wy ravourite Woman + 1                                                                                                                                                  |
|     | Women Empowerment Cell     | 11-12-2020                   | National Level Webinar on "Effective<br>Strategies for Women Empowerment " by<br>Mrs. Nagarathna Banjagere, Coordinator,<br>Aasare, Women Organization                                                                                                                                                                                                                                                                                                                                                                                                                                                                                                                                                                                                                                                                                                                                                                                                                                                                                                                                                                                                                                                                                                                                                                                                                                                                                                                                                                                                                                                                                                                                                                                                                                                                                                                                                                                                                                                                                                                                                                           |          | 7  | Anti-Ragging and Anti-Sexu<br>Harassment Cell<br>National Service Scheme (N | ual 27-07-2021                              | Webinar on "Say no to Raging" by Nanjapp<br>Kalegowda, Advocate, President Karnataka<br>State Legal Cell                                                                    |
|     |                            | 1-3-2021 to<br>6-3-2021      | 2. Womens week celebration by arranging<br>various events like One minute game, Lagori,<br>Treasure hunt, Rangoli, Fashion show and                                                                                                                                                                                                                                                                                                                                                                                                                                                                                                                                                                                                                                                                                                                                                                                                                                                                                                                                                                                                                                                                                                                                                                                                                                                                                                                                                                                                                                                                                                                                                                                                                                                                                                                                                                                                                                                                                                                                                                                              |          |    |                                                                             | 03-03-2021                                  | 1. NSS Volunteers participated in "Fit<br>Bengaluru for Fit India" programme organi<br>by FIT INDIA                                                                         |
|     |                            |                              | Twins-day                                                                                                                                                                                                                                                                                                                                                                                                                                                                                                                                                                                                                                                                                                                                                                                                                                                                                                                                                                                                                                                                                                                                                                                                                                                                                                                                                                                                                                                                                                                                                                                                                                                                                                                                                                                                                                                                                                                                                                                                                                                                                                                        |          | 1  |                                                                             | 11-05-2021                                  | 2. Online Essay writing on Covid -19                                                                                                                                        |
|     |                            | 08-03-2021                   | 3. Women's day celebration by inviting<br>women achiever Mrs. Punitha Sadashivaiali<br>LLS, Public Relation Officer, Ministry of                                                                                                                                                                                                                                                                                                                                                                                                                                                                                                                                                                                                                                                                                                                                                                                                                                                                                                                                                                                                                                                                                                                                                                                                                                                                                                                                                                                                                                                                                                                                                                                                                                                                                                                                                                                                                                                                                                                                                                                                 |          |    |                                                                             | 14-05-2021                                  | 3. Poster making and article writing on Co<br>19 or Oxygen difficiency or importance of<br>planting the trees<br>4. Webinar on "Covid second wave precau<br>and wave precau |
| 2   | ED cell                    |                              | Defense, Govt, of India, was the chief guest<br>for the women's day                                                                                                                                                                                                                                                                                                                                                                                                                                                                                                                                                                                                                                                                                                                                                                                                                                                                                                                                                                                                                                                                                                                                                                                                                                                                                                                                                                                                                                                                                                                                                                                                                                                                                                                                                                                                                                                                                                                                                                                                                                                              |          |    |                                                                             | 10.05 200                                   | General Physician                                                                                                                                                           |
| ÷   | ED cell                    | 21-05-2021                   | 1. One day webinar on "Govt. Schemes for                                                                                                                                                                                                                                                                                                                                                                                                                                                                                                                                                                                                                                                                                                                                                                                                                                                                                                                                                                                                                                                                                                                                                                                                                                                                                                                                                                                                                                                                                                                                                                                                                                                                                                                                                                                                                                                                                                                                                                                                                                                                                         |          | 8  | Kannada Department                                                          | 10-07-2021                                  | 5. Vaccination Drive                                                                                                                                                        |
|     |                            |                              | startup and Qualities to Become a Successful<br>Entrepreneur® by Sri.Mohan E, CEO, Infinite<br>Desire                                                                                                                                                                                                                                                                                                                                                                                                                                                                                                                                                                                                                                                                                                                                                                                                                                                                                                                                                                                                                                                                                                                                                                                                                                                                                                                                                                                                                                                                                                                                                                                                                                                                                                                                                                                                                                                                                                                                                                                                                            |          | 9  |                                                                             | 08-10-2020                                  | Online Essay writing competition on<br>"Vidyarthigala Shaikshanika abhivruddige<br>corona kantaka"                                                                          |
|     |                            | 30-07-2021                   | 2. Online Quilling Earrings making activity                                                                                                                                                                                                                                                                                                                                                                                                                                                                                                                                                                                                                                                                                                                                                                                                                                                                                                                                                                                                                                                                                                                                                                                                                                                                                                                                                                                                                                                                                                                                                                                                                                                                                                                                                                                                                                                                                                                                                                                                                                                                                      |          | 10 | Surabhi- Hindi Club                                                         | 07-11-2020                                  | Essay competition on Corona -19                                                                                                                                             |
|     |                            | 19-08-2021                   | <ol> <li>Bestowing ceremony of 4 Sanitary napkin<br/>vending machine by Lions Club of Bengaluru<br/>Megacity</li> </ol>                                                                                                                                                                                                                                                                                                                                                                                                                                                                                                                                                                                                                                                                                                                                                                                                                                                                                                                                                                                                                                                                                                                                                                                                                                                                                                                                                                                                                                                                                                                                                                                                                                                                                                                                                                                                                                                                                                                                                                                                          |          |    | Compete- Sports Club                                                        | 16/6/2021to<br>21/6/2021                    | Yoga week celebration 2021 on the occas<br>of international yoga day                                                                                                        |
|     |                            | 06-08-2021                   | 4. Online Quilling Bangles making activity                                                                                                                                                                                                                                                                                                                                                                                                                                                                                                                                                                                                                                                                                                                                                                                                                                                                                                                                                                                                                                                                                                                                                                                                                                                                                                                                                                                                                                                                                                                                                                                                                                                                                                                                                                                                                                                                                                                                                                                                                                                                                       |          |    |                                                                             |                                             | 16/6/21: Poster Making                                                                                                                                                      |
|     |                            | 21-09-2021                   | 5. Bestowing ceremony of 10 Electronic<br>Tailoring machines by Lions club of<br>Bengaluru Megacity                                                                                                                                                                                                                                                                                                                                                                                                                                                                                                                                                                                                                                                                                                                                                                                                                                                                                                                                                                                                                                                                                                                                                                                                                                                                                                                                                                                                                                                                                                                                                                                                                                                                                                                                                                                                                                                                                                                                                                                                                              |          |    |                                                                             |                                             | 17/6/21: Online yoga competition<br>18/6/21: Essay writing competition                                                                                                      |
| 3   | Alumni association         | 15-5-2021and<br>17-5-2021    | Webinar on "Natural Hair Care" by<br>Nethravathi Ramesh, Trichologist                                                                                                                                                                                                                                                                                                                                                                                                                                                                                                                                                                                                                                                                                                                                                                                                                                                                                                                                                                                                                                                                                                                                                                                                                                                                                                                                                                                                                                                                                                                                                                                                                                                                                                                                                                                                                                                                                                                                                                                                                                                            |          |    |                                                                             |                                             | 19/6/21: E-Quiz                                                                                                                                                             |
| ł.  | Youth Red Cross            | 03-09-2020                   | 1. Webinar on "Nutrition, Menstrual hygiene,<br>PCOD, Breast and Cervical Cancer<br>Awareness" by Dr.Kalpana, MBBS, DRCOG,<br>DGO                                                                                                                                                                                                                                                                                                                                                                                                                                                                                                                                                                                                                                                                                                                                                                                                                                                                                                                                                                                                                                                                                                                                                                                                                                                                                                                                                                                                                                                                                                                                                                                                                                                                                                                                                                                                                                                                                                                                                                                                |          |    |                                                                             |                                             | 20/6/21: Student's conference<br>Topic -1. Yoga for health<br>2. Importance of yoga in mental health<br>and physical fitness                                                |
|     |                            | 18-01-2021                   | <ol> <li>Free Eye checkup in association with<br/>Divyadrishti Eye Hospital and Health Checkup<br/>with Aster RV Hospital</li> </ol>                                                                                                                                                                                                                                                                                                                                                                                                                                                                                                                                                                                                                                                                                                                                                                                                                                                                                                                                                                                                                                                                                                                                                                                                                                                                                                                                                                                                                                                                                                                                                                                                                                                                                                                                                                                                                                                                                                                                                                                             |          |    |                                                                             | 01-00-2021                                  | 21/6/21: Yoga Day celebration<br>Online Poster making on Cova                                                                                                               |
|     |                            | 23-01-2021                   | 3. Essay on "Malnutrition in Women and<br>cause of Anemia - symptoms and treatment"                                                                                                                                                                                                                                                                                                                                                                                                                                                                                                                                                                                                                                                                                                                                                                                                                                                                                                                                                                                                                                                                                                                                                                                                                                                                                                                                                                                                                                                                                                                                                                                                                                                                                                                                                                                                                                                                                                                                                                                                                                              |          |    | Botany Department                                                           | 03-06-2021                                  | Online 2 minutes video clippings/ sheet                                                                                                                                     |
|     |                            | 04-02-2021                   | <ol> <li>Webinar on "Lump to Laughter" by<br/>Dr.Jayanthi Thumsi,Lead Surgeon -Breast<br/>Onchology, Apollo Hospital</li> </ol>                                                                                                                                                                                                                                                                                                                                                                                                                                                                                                                                                                                                                                                                                                                                                                                                                                                                                                                                                                                                                                                                                                                                                                                                                                                                                                                                                                                                                                                                                                                                                                                                                                                                                                                                                                                                                                                                                                                                                                                                  | 13       |    | Variat                                                                      |                                             | making competition on "Mucormy<br>fungal disease incidence in times of Con<br>how to avoid and overcome it"                                                                 |
|     |                            | 26-02-2021                   | 5. Caption writing activity to commemorate<br>International Women's Day                                                                                                                                                                                                                                                                                                                                                                                                                                                                                                                                                                                                                                                                                                                                                                                                                                                                                                                                                                                                                                                                                                                                                                                                                                                                                                                                                                                                                                                                                                                                                                                                                                                                                                                                                                                                                                                                                                                                                                                                                                                          |          |    |                                                                             | 7-4-202 and 1                               | Vaccination drive for staff and students                                                                                                                                    |
|     |                            | 24-05-2021to<br>28-05-2021   | 6. Student development program on<br>"Transformation through flowers and words"<br>by Dr. Preethi Gnanashekar MD<br>(Accupuncture)                                                                                                                                                                                                                                                                                                                                                                                                                                                                                                                                                                                                                                                                                                                                                                                                                                                                                                                                                                                                                                                                                                                                                                                                                                                                                                                                                                                                                                                                                                                                                                                                                                                                                                                                                                                                                                                                                                                                                                                               |          |    |                                                                             |                                             | Reller<br>Principal                                                                                                                                                         |
| Sea |                            |                              | S J R College for<br>Ra alinadar Bend                                                                                                                                                                                                                                                                                                                                                                                                                                                                                                                                                                                                                                                                                                                                                                                                                                                                                                                                                                                                                                                                                                                                                                                                                                                                                                                                                                                                                                                                                                                                                                                                                                                                                                                                                                                                                                                                                                                                                                                                                                                                                            | Komin CS |    |                                                                             |                                             | S J R College for Womer<br>Re ajinagar Bengahir                                                                                                                             |