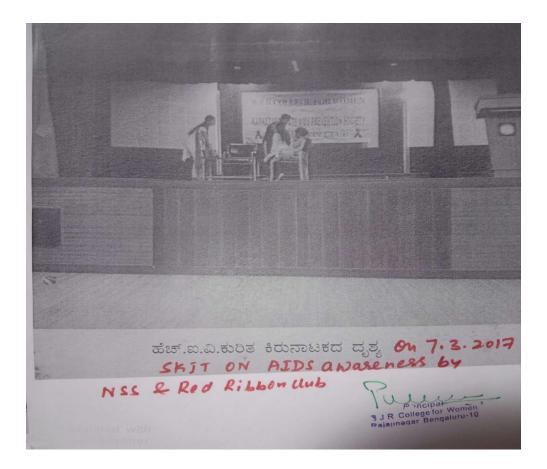

Youth Red Cross

7.1.1 1.57. 9-1 5-3 16-17 The state strend sole it ಲೆನಾಶಚಿಕೆ ಹತ್ತು ಜಿ. ಎ[ಟನ್ಸ್ ನಿಮಾರತ್ರಾತ ಮಂಡಳ್ವವಾಗಿತ್ ಯಿಸ್. ಟಿ. ಅ ಕುಂಟ್ ಎಂದಾಗಿ ಕುಂಡಿ ಇವಾಗಿದ್ದ ಎಂದು ಹಿಂದು ಎಂದಾಗಿ ಕುಂಡುಗಳುತ್ತನ್ನು ಹುತ್ತಿಕೊಳ್ಳುಗ ಎಂದೆ. ಎಂದು ಎಸ್. ಎಸ್. ಎಡ್ಡಾರ್ ಅವಾದ ಕಡ್ಡಾಹ ಎಂಗಿ ಭಾಗವ್ ಹಾಸೆ ವಿಸ. ಎಡ್ಡಾರ್ ಅವಾದ ಕಡ್ಡಾಹ ಇಲ್ಲ ಹಿಂದ ಹಿಂದಿ ಹಾಸಲಾಗ ಕಟ್ಟಡ್ರು) ಆಸಕ್ತಿ ಇರುವ ಇತರ ಅಡ್ಡಾಕ್ ಹಾದು ಆಗಡುತ್ತು ಹುಡುಕು. ವೇದ್ ಹಾಡ್ ವೆ ತಾಣಗನಾ Agg: Excred sepondo CANAZENESS Program on HIV/AJDS න් සි.බ. බැහි. බැණි. පතුංත සා ප ලිශ්ෂා . ಎಸೆ. ಎಸ್. ರಾಯ್ಕ್ರಮಾಥಕಾರ Kinds Promy In BSC B. Dr. Most to II BA chart () BCA CAR IL BCA AN IL BCAM, BCA CAR IL BCA AN IL BCA AN IL BCAM, BCA CAR IL BCOM, AN IL BCOM, AN IL BCOM, BCOM, AN IL BCOM, AN IL BCOM, AND BCAM, A Scanned by TapScanner



• Skit on AIDS awareness in association with Red Ribbon Club on 7-3-2017



• Workshop on Fabric painting by Smt. Gowri from Fevicryl Industries from 20-1-2017 to 10-2-2017

| "Four Four           | and the second sec | Painting Course" in our college. The                              |
|----------------------|----------------------------------------------------------------------------------------------------------------------------------------------------------------------------------------------------------------------------------------------------------------------------------------------------------------------------------------------------------------------------------------------------------------------------------------------------------------------------------------------------------------------------------------------------------------------------------