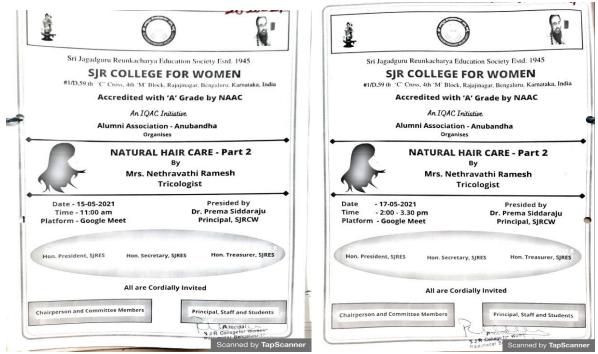

# 7.1.1 Gender Equity and sensitization in Curricular and co-curricular activities <u>2020-2021</u>

| E   | SID                        | ant Ingadamen B              | terroliastiarya Education Society*                                                                                                                                                                                                                                                                                                                                                                                                                                                                                                                                                                                                                                                                                                                                                                                                                                                                                                                                                                                                                                                                                                                                                                                                                                                                                                                                                                                                                                                                                                                                                                                                                                                                                                                                                                                                                                                                                                                                                                                                                                                                                               |          | H  | 5 Equal Opportunity Ce                                                      | 28-07-2021<br>and 21-8-202<br>II 23-01-2021 | 21 Opportunity Cell                                                                                                                                                         |
|-----|----------------------------|------------------------------|----------------------------------------------------------------------------------------------------------------------------------------------------------------------------------------------------------------------------------------------------------------------------------------------------------------------------------------------------------------------------------------------------------------------------------------------------------------------------------------------------------------------------------------------------------------------------------------------------------------------------------------------------------------------------------------------------------------------------------------------------------------------------------------------------------------------------------------------------------------------------------------------------------------------------------------------------------------------------------------------------------------------------------------------------------------------------------------------------------------------------------------------------------------------------------------------------------------------------------------------------------------------------------------------------------------------------------------------------------------------------------------------------------------------------------------------------------------------------------------------------------------------------------------------------------------------------------------------------------------------------------------------------------------------------------------------------------------------------------------------------------------------------------------------------------------------------------------------------------------------------------------------------------------------------------------------------------------------------------------------------------------------------------------------------------------------------------------------------------------------------------|----------|----|-----------------------------------------------------------------------------|---------------------------------------------|-----------------------------------------------------------------------------------------------------------------------------------------------------------------------------|
| NO  | 7.1.1 Gender Equity and se | nsitization in Cu<br>2020-21 | A the subtrue<br>of the subtrue of the |          |    |                                                                             |                                             | Inter Collegiate Article Writing Competition<br>for UG and PG students on Topics:<br>1) Empowering girl through Education: Issue<br>Challenges and O.                       |
| 1   | Forum/Club/Committee       | Date                         | Event                                                                                                                                                                                                                                                                                                                                                                                                                                                                                                                                                                                                                                                                                                                                                                                                                                                                                                                                                                                                                                                                                                                                                                                                                                                                                                                                                                                                                                                                                                                                                                                                                                                                                                                                                                                                                                                                                                                                                                                                                                                                                                                            |          | 6  |                                                                             | 25-01-2021                                  | - / wy ravourite Woman + 1                                                                                                                                                  |
|     | Women Empowerment Cell     | 11-12-2020                   | National Level Webinar on "Effective<br>Strategies for Women Empowerment " by<br>Mrs. Nagarathna Banjagere, Coordinator,<br>Aasare, Women Organization                                                                                                                                                                                                                                                                                                                                                                                                                                                                                                                                                                                                                                                                                                                                                                                                                                                                                                                                                                                                                                                                                                                                                                                                                                                                                                                                                                                                                                                                                                                                                                                                                                                                                                                                                                                                                                                                                                                                                                           |          | 7  | Anti-Ragging and Anti-Sexu<br>Harassment Cell<br>National Service Scheme (N | ual 27-07-2021                              | Webinar on "Say no to Raging" by Nanjapp<br>Kalegowda, Advocate, President Karnataka<br>State Legal Cell                                                                    |
|     |                            | 1-3-2021 to<br>6-3-2021      | 2. Womens week celebration by arranging<br>various events like One minute game, Lagori,<br>Treasure hunt, Rangoli, Fashion show and                                                                                                                                                                                                                                                                                                                                                                                                                                                                                                                                                                                                                                                                                                                                                                                                                                                                                                                                                                                                                                                                                                                                                                                                                                                                                                                                                                                                                                                                                                                                                                                                                                                                                                                                                                                                                                                                                                                                                                                              |          |    |                                                                             | 03-03-2021                                  | 1. NSS Volunteers participated in "Fit<br>Bengaluru for Fit India" programme organi<br>by FIT INDIA                                                                         |
|     |                            |                              | Twins-day                                                                                                                                                                                                                                                                                                                                                                                                                                                                                                                                                                                                                                                                                                                                                                                                                                                                                                                                                                                                                                                                                                                                                                                                                                                                                                                                                                                                                                                                                                                                                                                                                                                                                                                                                                                                                                                                                                                                                                                                                                                                                                                        |          | 1  |                                                                             | 11-05-2021                                  | 2. Online Essay writing on Covid -19                                                                                                                                        |
|     |                            | 08-03-2021                   | 3. Women's day celebration by inviting<br>women achiever Mrs. Punitha Sadashivaiali<br>LLS, Public Relation Officer, Ministry of                                                                                                                                                                                                                                                                                                                                                                                                                                                                                                                                                                                                                                                                                                                                                                                                                                                                                                                                                                                                                                                                                                                                                                                                                                                                                                                                                                                                                                                                                                                                                                                                                                                                                                                                                                                                                                                                                                                                                                                                 |          |    |                                                                             | 14-05-2021                                  | 3. Poster making and article writing on Co<br>19 or Oxygen difficiency or importance of<br>planting the trees<br>4. Webinar on "Covid second wave precau<br>and wave precau |
| 2   | ED cell                    |                              | Defense, Govt, of India, was the chief guest<br>for the women's day                                                                                                                                                                                                                                                                                                                                                                                                                                                                                                                                                                                                                                                                                                                                                                                                                                                                                                                                                                                                                                                                                                                                                                                                                                                                                                                                                                                                                                                                                                                                                                                                                                                                                                                                                                                                                                                                                                                                                                                                                                                              |          |    |                                                                             | 10.05 200                                   | General Physician                                                                                                                                                           |
| ÷   | ED cell                    | 21-05-2021                   | 1. One day webinar on "Govt. Schemes for                                                                                                                                                                                                                                                                                                                                                                                                                                                                                                                                                                                                                                                                                                                                                                                                                                                                                                                                                                                                                                                                                                                                                                                                                                                                                                                                                                                                                                                                                                                                                                                                                                                                                                                                                                                                                                                                                                                                                                                                                                                                                         |          | 8  | Kannada Department                                                          | 10-07-2021                                  | 5. Vaccination Drive                                                                                                                                                        |
|     |                            |                              | startup and Qualities to Become a Successful<br>Entrepreneur® by Sri.Mohan E, CEO, Infinite<br>Desire                                                                                                                                                                                                                                                                                                                                                                                                                                                                                                                                                                                                                                                                                                                                                                                                                                                                                                                                                                                                                                                                                                                                                                                                                                                                                                                                                                                                                                                                                                                                                                                                                                                                                                                                                                                                                                                                                                                                                                                                                            |          | 9  |                                                                             | 08-10-2020                                  | Online Essay writing competition on<br>"Vidyarthigala Shaikshanika abhivruddige<br>corona kantaka"                                                                          |
|     |                            | 30-07-2021                   | 2. Online Quilling Earrings making activity                                                                                                                                                                                                                                                                                                                                                                                                                                                                                                                                                                                                                                                                                                                                                                                                                                                                                                                                                                                                                                                                                                                                                                                                                                                                                                                                                                                                                                                                                                                                                                                                                                                                                                                                                                                                                                                                                                                                                                                                                                                                                      |          | 10 | Surabhi- Hindi Club                                                         | 07-11-2020                                  | Essay competition on Corona -19                                                                                                                                             |
|     |                            | 19-08-2021                   | <ol> <li>Bestowing ceremony of 4 Sanitary napkin<br/>vending machine by Lions Club of Bengaluru<br/>Megacity</li> </ol>                                                                                                                                                                                                                                                                                                                                                                                                                                                                                                                                                                                                                                                                                                                                                                                                                                                                                                                                                                                                                                                                                                                                                                                                                                                                                                                                                                                                                                                                                                                                                                                                                                                                                                                                                                                                                                                                                                                                                                                                          |          |    | Compete- Sports Club                                                        | 16/6/2021to<br>21/6/2021                    | Yoga week celebration 2021 on the occas<br>of international yoga day                                                                                                        |
|     |                            | 06-08-2021                   | 4. Online Quilling Bangles making activity                                                                                                                                                                                                                                                                                                                                                                                                                                                                                                                                                                                                                                                                                                                                                                                                                                                                                                                                                                                                                                                                                                                                                                                                                                                                                                                                                                                                                                                                                                                                                                                                                                                                                                                                                                                                                                                                                                                                                                                                                                                                                       |          |    |                                                                             |                                             | 16/6/21: Poster Making                                                                                                                                                      |
|     |                            | 21-09-2021                   | 5. Bestowing ceremony of 10 Electronic<br>Tailoring machines by Lions club of<br>Bengaluru Megacity                                                                                                                                                                                                                                                                                                                                                                                                                                                                                                                                                                                                                                                                                                                                                                                                                                                                                                                                                                                                                                                                                                                                                                                                                                                                                                                                                                                                                                                                                                                                                                                                                                                                                                                                                                                                                                                                                                                                                                                                                              |          |    |                                                                             |                                             | 17/6/21: Online yoga competition<br>18/6/21: Essay writing competition                                                                                                      |
| 3   | Alumni association         | 15-5-2021and<br>17-5-2021    | Webinar on "Natural Hair Care" by<br>Nethravathi Ramesh, Trichologist                                                                                                                                                                                                                                                                                                                                                                                                                                                                                                                                                                                                                                                                                                                                                                                                                                                                                                                                                                                                                                                                                                                                                                                                                                                                                                                                                                                                                                                                                                                                                                                                                                                                                                                                                                                                                                                                                                                                                                                                                                                            |          |    |                                                                             |                                             | 19/6/21: E-Quiz                                                                                                                                                             |
| ł.  | Youth Red Cross            | 03-09-2020                   | 1. Webinar on "Nutrition, Menstrual hygiene,<br>PCOD, Breast and Cervical Cancer<br>Awareness" by Dr.Kalpana, MBBS, DRCOG,<br>DGO                                                                                                                                                                                                                                                                                                                                                                                                                                                                                                                                                                                                                                                                                                                                                                                                                                                                                                                                                                                                                                                                                                                                                                                                                                                                                                                                                                                                                                                                                                                                                                                                                                                                                                                                                                                                                                                                                                                                                                                                |          |    |                                                                             |                                             | 20/6/21: Student's conference<br>Topic -1. Yoga for health<br>2. Importance of yoga in mental health<br>and physical fitness                                                |
|     |                            | 18-01-2021                   | <ol> <li>Free Eye checkup in association with<br/>Divyadrishti Eye Hospital and Health Checkup<br/>with Aster RV Hospital</li> </ol>                                                                                                                                                                                                                                                                                                                                                                                                                                                                                                                                                                                                                                                                                                                                                                                                                                                                                                                                                                                                                                                                                                                                                                                                                                                                                                                                                                                                                                                                                                                                                                                                                                                                                                                                                                                                                                                                                                                                                                                             |          |    |                                                                             | 01-00-2021                                  | 21/6/21: Yoga Day celebration<br>Online Poster making on Cova                                                                                                               |
|     |                            | 23-01-2021                   | 3. Essay on "Malnutrition in Women and<br>cause of Anemia - symptoms and treatment"                                                                                                                                                                                                                                                                                                                                                                                                                                                                                                                                                                                                                                                                                                                                                                                                                                                                                                                                                                                                                                                                                                                                                                                                                                                                                                                                                                                                                                                                                                                                                                                                                                                                                                                                                                                                                                                                                                                                                                                                                                              |          |    | Botany Department                                                           | 03-06-2021                                  | Online 2 minutes video clippings/ sheet                                                                                                                                     |
|     |                            | 04-02-2021                   | <ol> <li>Webinar on "Lump to Laughter" by<br/>Dr.Jayanthi Thumsi,Lead Surgeon -Breast<br/>Onchology, Apollo Hospital</li> </ol>                                                                                                                                                                                                                                                                                                                                                                                                                                                                                                                                                                                                                                                                                                                                                                                                                                                                                                                                                                                                                                                                                                                                                                                                                                                                                                                                                                                                                                                                                                                                                                                                                                                                                                                                                                                                                                                                                                                                                                                                  | 13       |    | Variat                                                                      |                                             | making competition on "Mucormy<br>fungal disease incidence in times of Con<br>how to avoid and overcome it"                                                                 |
|     |                            | 26-02-2021                   | 5. Caption writing activity to commemorate<br>International Women's Day                                                                                                                                                                                                                                                                                                                                                                                                                                                                                                                                                                                                                                                                                                                                                                                                                                                                                                                                                                                                                                                                                                                                                                                                                                                                                                                                                                                                                                                                                                                                                                                                                                                                                                                                                                                                                                                                                                                                                                                                                                                          |          |    |                                                                             | 7-4-202 and 1                               | Vaccination drive for staff and students                                                                                                                                    |
|     |                            | 24-05-2021to<br>28-05-2021   | 6. Student development program on<br>"Transformation through flowers and words"<br>by Dr. Preethi Gnanashekar MD<br>(Accupuncture)                                                                                                                                                                                                                                                                                                                                                                                                                                                                                                                                                                                                                                                                                                                                                                                                                                                                                                                                                                                                                                                                                                                                                                                                                                                                                                                                                                                                                                                                                                                                                                                                                                                                                                                                                                                                                                                                                                                                                                                               |          |    |                                                                             |                                             | Reller<br>Principal                                                                                                                                                         |
| Sea |                            |                              | S J R College for<br>Ra alinadar Bend                                                                                                                                                                                                                                                                                                                                                                                                                                                                                                                                                                                                                                                                                                                                                                                                                                                                                                                                                                                                                                                                                                                                                                                                                                                                                                                                                                                                                                                                                                                                                                                                                                                                                                                                                                                                                                                                                                                                                                                                                                                                                            | Komin CS |    |                                                                             |                                             | S J R College for Womer<br>Re ajinagar Bengahir                                                                                                                             |