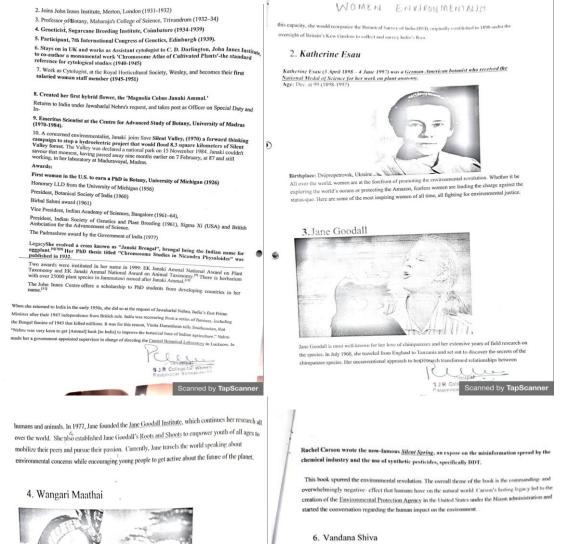

| 5) 4/10/19 -> How hold medicines, thatthey Diat & Deal Northerpire                                                                                                   |
| <b>-</b> | 1. First Oriestal Barbour Fellow, DSc, University of Michigan (1931)                                                                                                                                                                                                                                                                                                                                     | Rellen                                                                                                                                                               |



-



Wangari Maathai worked tirelessly for both land conservation and women's rights. She was the founder of the <u>Green Belt movement</u>, which focused on environmental conservation and women's rights, in her native country of Kenya. In addition to being honored by many world leaders for her efforts, she was awarded the <u>Nobel Peace Prize in 2004</u> for her approach to sustainable development, democracy and peace.



Vandana Shiva is an Indian environmentalist who has spent much of her life in defense of biodiversity. In 1991, she founded <u>Navdaraya</u>, a research institute that aims to protect the diversity and integrity of native seeds while also promoting fair trade practices. Her research institute is dedicated to addressing the most significant environmental and social just