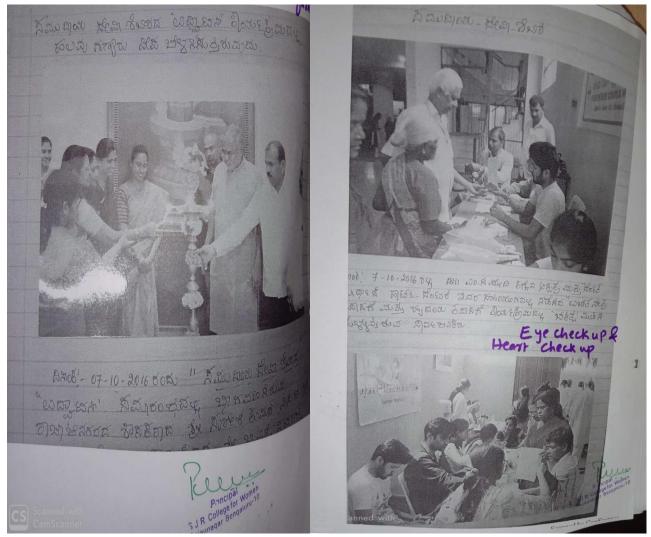

# Gender sensitization action plan for 2020-21

ited to Bangelore Central University & Accredited with 'A' Grade by NAAC).

- Equal Opportunity Cell National Girl Child Day by organising Article writing competition
- Anti Ragging & Anti Sexual Harassment Cell Seminar on issues related to Ragging .
- Youth Red Cross Committee Webinar on Nutrition, Menstrual hygiene, PCOD and • Lump to Laughter And to organize Eye check up camp for staff and students
- Anubandha (Alumni association) Webinar on Natural Hair Care
- Women Empowerment Cell Talk on Women Empowerment and Women's week . celebration
- Various Departments Activities/ Webinars related to Covid 19 .
- Cultural Forum Ethnic week : Mehandi, Jewellery making, Rangoli, Hairstyle and Makeup
- ED Cell Quilling Earrings, Bangles making activity •
- Installation of Sanitary napkin vending machine in all the floors of the College •