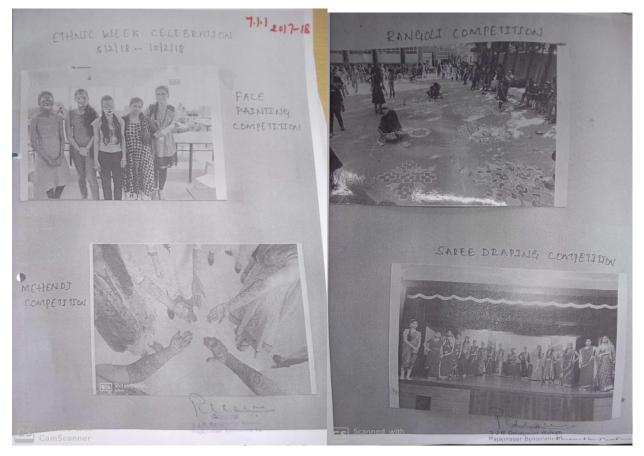

## Gender sensitization action plan for 2017-18

- Youth Red Cross Committee Polycystic ovary syndrome(PCOS) Awareness, Brain and Memory power, Free Heart & Eye check up camp for Staff, Students and Community
- · Human Rights Cell & Anti-Ragging Cell Guest lecturer on Impact of human rights on society
- National Service Scheme Women's health & menstrual hygiene management, Seminar on importance
   of Yoga
- ED Cell Job oriented training programmes like advanced Tailoring, Embroidery and Tassels
- Sports Forum Yoga classes
- · Cultural Forum Ethnic week : Sari draping, Nail art and Rangoli

#### Gender sensitization action plan for 2018-19

College for Women

Sri Jagadguru Renukacharya Education Society\*

ore Central University & Accredited with 'A' Grade by NAAC).

- Human Rights Cell and Anti Ragging Cell Lecture on Women's Rights •
- Commerce Department Workshop on Financial literacy
- PG Department of Commerce Guest lecture on Women Entrepreneurship
- Psychology Department Talk by a Psychologist .
- National Service Scheme and Youth Red Cross Committee General health check up . camp for Staff, Students and Community
- Kannada Sangha Panel discussion .
- Jana Janeyara Balaga Guest lecture •
- Sports Forum Yoga classes and Self defence
- Women Empowerment Cell Women's day celebration
- Cultural Forum Ethnic week : Sari draping, Mehandi and Rangoli .