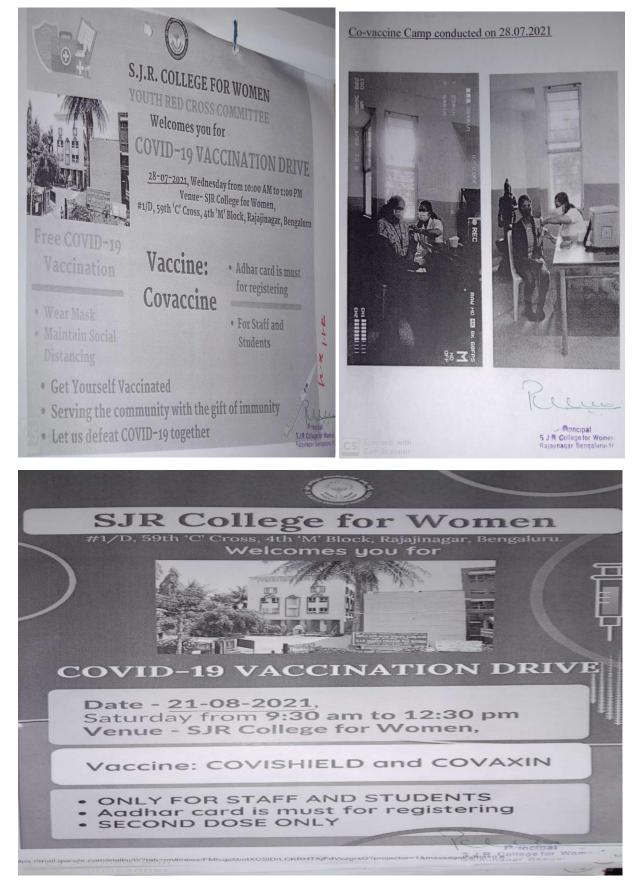

# 7.1.1 Gender Equity and sensitization in Curricular and co-curricular activities <u>2020-2021</u>

| E   | SID                        | ant Ingadamen B              | terroliastiarya Education Society*                                                                                                                                                                                                                                                                                                                                                                                                                                                                                                                                                                                                                                                                                                                                                                                                                                                                                                                                                                                                                                                                                                                                                                                                                                                                                                                                                                                                                                                                                                                                                                                                                                                                                                                                                                                                                                                                                                                                                                                                                                                                                               |          | H  | 5 Equal Opportunity Ce                                                      | 28-07-2021<br>and 21-8-202<br>II 23-01-2021 | 21 Opportunity Cell                                                                                                                                                         |
|-----|----------------------------|------------------------------|----------------------------------------------------------------------------------------------------------------------------------------------------------------------------------------------------------------------------------------------------------------------------------------------------------------------------------------------------------------------------------------------------------------------------------------------------------------------------------------------------------------------------------------------------------------------------------------------------------------------------------------------------------------------------------------------------------------------------------------------------------------------------------------------------------------------------------------------------------------------------------------------------------------------------------------------------------------------------------------------------------------------------------------------------------------------------------------------------------------------------------------------------------------------------------------------------------------------------------------------------------------------------------------------------------------------------------------------------------------------------------------------------------------------------------------------------------------------------------------------------------------------------------------------------------------------------------------------------------------------------------------------------------------------------------------------------------------------------------------------------------------------------------------------------------------------------------------------------------------------------------------------------------------------------------------------------------------------------------------------------------------------------------------------------------------------------------------------------------------------------------|----------|----|-----------------------------------------------------------------------------|---------------------------------------------|-----------------------------------------------------------------------------------------------------------------------------------------------------------------------------|
| NO  | 7.1.1 Gender Equity and se | nsitization in Cu<br>2020-21 | A the subtrue<br>of the subtrue of the |          |    |                                                                             |                                             | Inter Collegiate Article Writing Competition<br>for UG and PG students on Topics:<br>1) Empowering girl through Education: Issue<br>Challenges and O.                       |
| 1   | Forum/Club/Committee       | Date                         | Event                                                                                                                                                                                                                                                                                                                                                                                                                                                                                                                                                                                                                                                                                                                                                                                                                                                                                                                                                                                                                                                                                                                                                                                                                                                                                                                                                                                                                                                                                                                                                                                                                                                                                                                                                                                                                                                                                                                                                                                                                                                                                                                            |          | 6  |                                                                             | 25-01-2021                                  | - / wy ravourite Woman + 1                                                                                                                                                  |
|     | Women Empowerment Cell     | 11-12-2020                   | National Level Webinar on "Effective<br>Strategies for Women Empowerment " by<br>Mrs. Nagarathna Banjagere, Coordinator,<br>Aasare, Women Organization                                                                                                                                                                                                                                                                                                                                                                                                                                                                                                                                                                                                                                                                                                                                                                                                                                                                                                                                                                                                                                                                                                                                                                                                                                                                                                                                                                                                                                                                                                                                                                                                                                                                                                                                                                                                                                                                                                                                                                           |          | 7  | Anti-Ragging and Anti-Sexu<br>Harassment Cell<br>National Service Scheme (N | ual 27-07-2021                              | Webinar on "Say no to Raging" by Nanjapp<br>Kalegowda, Advocate, President Karnataka<br>State Legal Cell                                                                    |
|     |                            | 1-3-2021 to<br>6-3-2021      | 2. Womens week celebration by arranging<br>various events like One minute game, Lagori,<br>Treasure hunt, Rangoli, Fashion show and                                                                                                                                                                                                                                                                                                                                                                                                                                                                                                                                                                                                                                                                                                                                                                                                                                                                                                                                                                                                                                                                                                                                                                                                                                                                                                                                                                                                                                                                                                                                                                                                                                                                                                                                                                                                                                                                                                                                                                                              |          |    |                                                                             | 03-03-2021                                  | 1. NSS Volunteers participated in "Fit<br>Bengaluru for Fit India" programme organi<br>by FIT INDIA                                                                         |
|     |                            |                              | Twins-day                                                                                                                                                                                                                                                                                                                                                                                                                                                                                                                                                                                                                                                                                                                                                                                                                                                                                                                                                                                                                                                                                                                                                                                                                                                                                                                                                                                                                                                                                                                                                                                                                                                                                                                                                                                                                                                                                                                                                                                                                                                                                                                        |          | 1  |                                                                             | 11-05-2021                                  | 2. Online Essay writing on Covid -19                                                                                                                                        |
|     |                            | 08-03-2021                   | 3. Women's day celebration by inviting<br>women achiever Mrs. Punitha Sadashivaiali<br>LLS, Public Relation Officer, Ministry of                                                                                                                                                                                                                                                                                                                                                                                                                                                                                                                                                                                                                                                                                                                                                                                                                                                                                                                                                                                                                                                                                                                                                                                                                                                                                                                                                                                                                                                                                                                                                                                                                                                                                                                                                                                                                                                                                                                                                                                                 |          |    |                                                                             | 14-05-2021                                  | 3. Poster making and article writing on Co<br>19 or Oxygen difficiency or importance of<br>planting the trees<br>4. Webinar on "Covid second wave precau<br>and wave precau |
| 2   | ED cell                    |                              | Defense, Govt, of India, was the chief guest<br>for the women's day                                                                                                                                                                                                                                                                                                                                                                                                                                                                                                                                                                                                                                                                                                                                                                                                                                                                                                                                                                                                                                                                                                                                                                                                                                                                                                                                                                                                                                                                                                                                                                                                                                                                                                                                                                                                                                                                                                                                                                                                                                                              |          |    |                                                                             | 10.05 200                                   | General Physician                                                                                                                                                           |
| ÷   | ED cell                    | 21-05-2021                   | 1. One day webinar on "Govt. Schemes for                                                                                                                                                                                                                                                                                                                                                                                                                                                                                                                                                                                                                                                                                                                                                                                                                                                                                                                                                                                                                                                                                                                                                                                                                                                                                                                                                                                                                                                                                                                                                                                                                                                                                                                                                                                                                                                                                                                                                                                                                                                                                         |          | 8  | Kannada Department                                                          | 10-07-2021                                  | 5. Vaccination Drive                                                                                                                                                        |
|     |                            |                              | startup and Qualities to Become a Successful<br>Entrepreneur® by Sri.Mohan E, CEO, Infinite<br>Desire                                                                                                                                                                                                                                                                                                                                                                                                                                                                                                                                                                                                                                                                                                                                                                                                                                                                                                                                                                                                                                                                                                                                                                                                                                                                                                                                                                                                                                                                                                                                                                                                                                                                                                                                                                                                                                                                                                                                                                                                                            |          | 9  |                                                                             | 08-10-2020                                  | Online Essay writing competition on<br>"Vidyarthigala Shaikshanika abhivruddige<br>corona kantaka"                                                                          |
|     |                            | 30-07-2021                   | 2. Online Quilling Earrings making activity                                                                                                                                                                                                                                                                                                                                                                                                                                                                                                                                                                                                                                                                                                                                                                                                                                                                                                                                                                                                                                                                                                                                                                                                                                                                                                                                                                                                                                                                                                                                                                                                                                                                                                                                                                                                                                                                                                                                                                                                                                                                                      |          | 10 | Surabhi- Hindi Club                                                         | 07-11-2020                                  | Essay competition on Corona -19                                                                                                                                             |
|     |                            | 19-08-2021                   | <ol> <li>Bestowing ceremony of 4 Sanitary napkin<br/>vending machine by Lions Club of Bengaluru<br/>Megacity</li> </ol>                                                                                                                                                                                                                                                                                                                                                                                                                                                                                                                                                                                                                                                                                                                                                                                                                                                                                                                                                                                                                                                                                                                                                                                                                                                                                                                                                                                                                                                                                                                                                                                                                                                                                                                                                                                                                                                                                                                                                                                                          |          |    | Compete- Sports Club                                                        | 16/6/2021to<br>21/6/2021                    | Yoga week celebration 2021 on the occas<br>of international yoga day                                                                                                        |
|     |                            | 06-08-2021                   | 4. Online Quilling Bangles making activity                                                                                                                                                                                                                                                                                                                                                                                                                                                                                                                                                                                                                                                                                                                                                                                                                                                                                                                                                                                                                                                                                                                                                                                                                                                                                                                                                                                                                                                                                                                                                                                                                                                                                                                                                                                                                                                                                                                                                                                                                                                                                       |          |    |                                                                             |                                             | 16/6/21: Poster Making                                                                                                                                                      |
|     |                            | 21-09-2021                   | 5. Bestowing ceremony of 10 Electronic<br>Tailoring machines by Lions club of<br>Bengaluru Megacity                                                                                                                                                                                                                                                                                                                                                                                                                                                                                                                                                                                                                                                                                                                                                                                                                                                                                                                                                                                                                                                                                                                                                                                                                                                                                                                                                                                                                                                                                                                                                                                                                                                                                                                                                                                                                                                                                                                                                                                                                              |          |    |                                                                             |                                             | 17/6/21: Online yoga competition<br>18/6/21: Essay writing competition                                                                                                      |
| 3   | Alumni association         | 15-5-2021and<br>17-5-2021    | Webinar on "Natural Hair Care" by<br>Nethravathi Ramesh, Trichologist                                                                                                                                                                                                                                                                                                                                                                                                                                                                                                                                                                                                                                                                                                                                                                                                                                                                                                                                                                                                                                                                                                                                                                                                                                                                                                                                                                                                                                                                                                                                                                                                                                                                                                                                                                                                                                                                                                                                                                                                                                                            |          |    |                                                                             |                                             | 19/6/21: E-Quiz                                                                                                                                                             |
| ł.  | Youth Red Cross            | 03-09-2020                   | 1. Webinar on "Nutrition, Menstrual hygiene,<br>PCOD, Breast and Cervical Cancer<br>Awareness" by Dr.Kalpana, MBBS, DRCOG,<br>DGO                                                                                                                                                                                                                                                                                                                                                                                                                                                                                                                                                                                                                                                                                                                                                                                                                                                                                                                                                                                                                                                                                                                                                                                                                                                                                                                                                                                                                                                                                                                                                                                                                                                                                                                                                                                                                                                                                                                                                                                                |          |    |                                                                             |                                             | 20/6/21: Student's conference<br>Topic -1. Yoga for health<br>2. Importance of yoga in mental health<br>and physical fitness                                                |
|     |                            | 18-01-2021                   | <ol> <li>Free Eye checkup in association with<br/>Divyadrishti Eye Hospital and Health Checkup<br/>with Aster RV Hospital</li> </ol>                                                                                                                                                                                                                                                                                                                                                                                                                                                                                                                                                                                                                                                                                                                                                                                                                                                                                                                                                                                                                                                                                                                                                                                                                                                                                                                                                                                                                                                                                                                                                                                                                                                                                                                                                                                                                                                                                                                                                                                             |          |    |                                                                             | 01-00-2021                                  | 21/6/21: Yoga Day celebration<br>Online Poster making on Cova                                                                                                               |
|     |                            | 23-01-2021                   | 3. Essay on "Malnutrition in Women and<br>cause of Anemia - symptoms and treatment"                                                                                                                                                                                                                                                                                                                                                                                                                                                                                                                                                                                                                                                                                                                                                                                                                                                                                                                                                                                                                                                                                                                                                                                                                                                                                                                                                                                                                                                                                                                                                                                                                                                                                                                                                                                                                                                                                                                                                                                                                                              |          |    | Botany Department                                                           | 03-06-2021                                  | Online 2 minutes video clippings/ sheet                                                                                                                                     |
|     |                            | 04-02-2021                   | <ol> <li>Webinar on "Lump to Laughter" by<br/>Dr.Jayanthi Thumsi,Lead Surgeon -Breast<br/>Onchology, Apollo Hospital</li> </ol>                                                                                                                                                                                                                                                                                                                                                                                                                                                                                                                                                                                                                                                                                                                                                                                                                                                                                                                                                                                                                                                                                                                                                                                                                                                                                                                                                                                                                                                                                                                                                                                                                                                                                                                                                                                                                                                                                                                                                                                                  | 13       |    | Variat                                                                      |                                             | making competition on "Mucormy<br>fungal disease incidence in times of Con<br>how to avoid and overcome it"                                                                 |
|     |                            | 26-02-2021                   | 5. Caption writing activity to commemorate<br>International Women's Day                                                                                                                                                                                                                                                                                                                                                                                                                                                                                                                                                                                                                                                                                                                                                                                                                                                                                                                                                                                                                                                                                                                                                                                                                                                                                                                                                                                                                                                                                                                                                                                                                                                                                                                                                                                                                                                                                                                                                                                                                                                          |          |    |                                                                             | 7-4-202 and 1                               | Vaccination drive for staff and students                                                                                                                                    |
|     |                            | 24-05-2021to<br>28-05-2021   | 6. Student development program on<br>"Transformation through flowers and words"<br>by Dr. Preethi Gnanashekar MD<br>(Accupuncture)                                                                                                                                                                                                                                                                                                                                                                                                                                                                                                                                                                                                                                                                                                                                                                                                                                                                                                                                                                                                                                                                                                                                                                                                                                                                                                                                                                                                                                                                                                                                                                                                                                                                                                                                                                                                                                                                                                                                                                                               |          |    |                                                                             |                                             | Reller<br>Principal                                                                                                                                                         |
| Sea |                            |                              | S J R College for<br>Ra alinadar Bend                                                                                                                                                                                                                                                                                                                                                                                                                                                                                                                                                                                                                                                                                                                                                                                                                                                                                                                                                                                                                                                                                                                                                                                                                                                                                                                                                                                                                                                                                                                                                                                                                                                                                                                                                                                                                                                                                                                                                                                                                                                                                            | Komin CS |    |                                                                             |                                             | S J R College for Womer<br>Re ajinagar Bengahir                                                                                                                             |