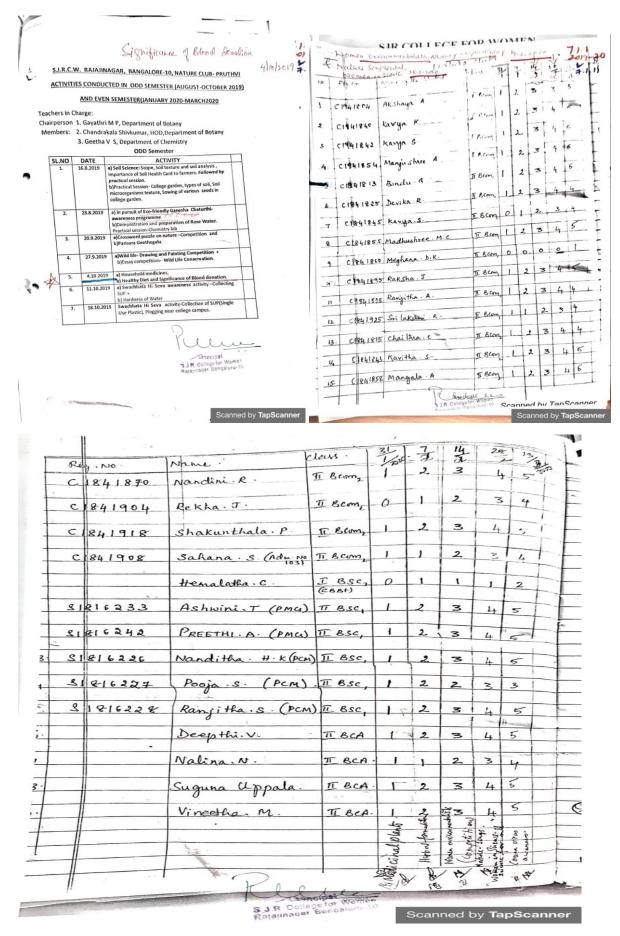

ient in the blood that helps with the liansport of oxygen houses, individually to be replenished to avoid iron deficiency. Iron-rich foods are easy to find and, if paired with Vitamin C-rich foods, can help increase absorption from plant lion sources. Meats, fish, nuts and peanuts are common protein-packed foods rich in iron. In addition, foods such as raisins, beans, whole grains, rice flakes and watermeton can help restore your body's iron to keep you healthy.

10 00 --- +1- 4/10/2010

0)

ic u-1030 9 2020

Scanned by **TapScanner** 

Page



#### Enjoy a Snack

Relax for a few minutes in our refreshment & recovery area - have some cookies or other snacks --- you've earned it!

#### Tell Others About Your Good Deed

The gratification of giving blood is a feeling you'll want to share.





• Drawing and slogan writing on "Women Environmentalists" on 14-2-2020



• Nature songs recital, Women in Science, Science for all on 28-02-2020

|          | SJR College for Women, Rajajinagar, Bengalaru-5660010                                                                                                                                                                                                                                                                                                                                                    | 2/2 Activities conducted (July-Oct)                                                                                                                                  |
|----------|----------------------------------------------------------------