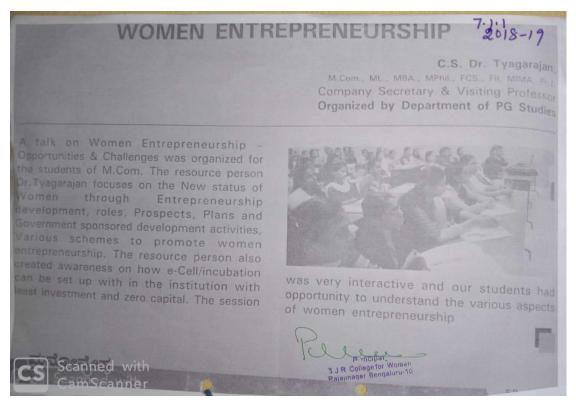

#### Gender sensitization action plan for 2018-19

College for Women

Sri Jagadguru Renukacharya Education Society\*

ore Central University & Accredited with 'A' Grade by NAAC).

- Human Rights Cell and Anti Ragging Cell Lecture on Women's Rights •
- Commerce Department Workshop on Financial literacy
- PG Department of Commerce Guest lecture on Women Entrepreneurship
- Psychology Department Talk by a Psychologist .
- National Service Scheme and Youth Red Cross Committee General health check up . camp for Staff, Students and Community
- Kannada Sangha Panel discussion .
- Jana Janeyara Balaga Guest lecture •
- Sports Forum Yoga classes and Self defence
- Women Empowerment Cell Women's day celebration
- Cultural Forum Ethnic week : Sari draping, Mehandi and Rangoli .