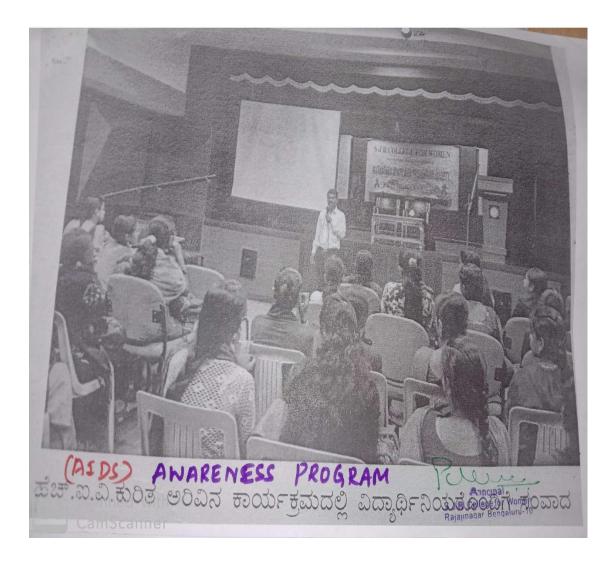

reness program on AIDS and Blood donation on 23-02-2017 in association with Youth Red Cross

7.1.1 1.57. 9-1 5-3 16-17 The state strend sole it ಲೆನಾಶಚಿಕೆ ಹತ್ತು ಜಿ. ಎ[ಟನ್ಸ್ ನಿಮಾರತ್ರಾತ ಮಂಡಳ್ವವಾಗಿತ್ ಯಿಸ್. ಟಿ. ಅ ಕುಂಟ್ ಎಂದಾಗಿ ಕುಂಡಿ ಇವಾಗಿದ್ದ ಎಂದು ಹಿಂದು ಎಂದಾಗಿ ಕುಂಡುಗಳುತ್ತನ್ನು ಹುತ್ತಿಕೊಳ್ಳುಗ ಎಂದೆ. ಎಂದು ಎಸ್. ಎಸ್. ಎಡ್ಡಾರ್ ಅವಾದ ಕಡ್ಡಾಹ ಎಂಗಿ ಭಾಗವ್ ಹಾಸೆ ವಿಸ. ಎಡ್ಡಾರ್ ಅವಾದ ಕಡ್ಡಾಹ ಇಲ್ಲ ಹಿಂದ ಹಿಂದಿ ಹಾಸಲಾಗ ಕಟ್ಟಡ್ರು) ಆಸಕ್ತಿ ಇರುವ ಇತರ ಅಡ್ಡಾಕ್ ಹಾದು ಆಗಡುತ್ತು ಹುಡುಕು. ವೇದ್ ಹಾಡ್ ವೆ ತಾಣಗನಾ Agg: Excred sepondo CANAZENESS Program on HIV/AJDS න් සි.බ. බැහි. බැණි. පතුංත සා ප ලිශ්ෂා . ಎಸೆ. ಎಸ್. ರಾಯ್ಕ್ರಮಾಥಕಾರ Kinds Promy In BSC B. Dr. Most to II BA chart () BCA CAR IL BCA AN IL BCAM, BCA CAR IL BCA AN IL BCA AN IL BCAM, BCA CAR IL BCOM, AN IL BCOM, AN IL BCOM, BCOM, AN IL BCOM, AN IL BCOM, AND BCAM, A Scanned by TapScanner



• Skit on AIDS awareness in association with Red Ribbon Club on 7-3-2017



• Workshop on Fabric painting by Smt. Gowri from Fevicryl Industries from 20-1-2017 to 10-2-2017

| "Four Four           | and the second sec | Painting Course" in our college. The                              |
|----------------------|------------------------------------------------------------------------------------------------------------------------------------------------------------------------------------------------------------------------------------------------------------------------------------------------------------------------------------------------------------------------------------------------------------------------------------------------------------------------------------------------------