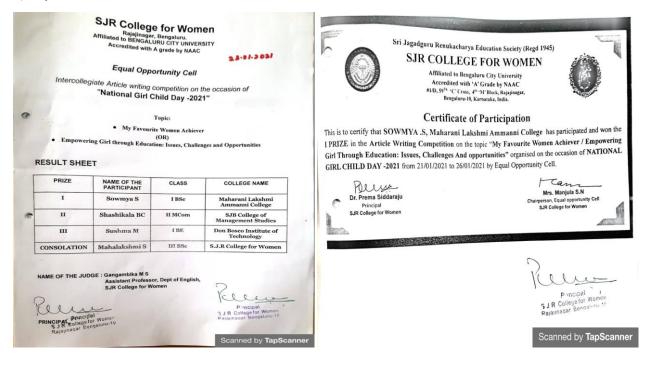

# 7.1.1 Gender Equity and sensitization in Curricular and co-curricular activities <u>2020-2021</u>

| E   | SID                        | ant Ingadamen B              | terroliastiarya Education Society*                                                                                                                                                                                                                                                                                                                                                                                                                                                                                                                                                                                                                                                                                                                                                                                                                                                                                                                                                                                                                                                                                                                                                                                                                                                                                                                                                                                                                                                                                                                                                                                                                                                                                                                                                                                                                                                                                                                                                                                                                                                                                               |          | H  | 5 Equal Opportunity Ce                                                      | 28-07-2021<br>and 21-8-202<br>II 23-01-2021 | 21 Opportunity Cell                                                                                                                                                         |
|-----|----------------------------|------------------------------|----------------------------------------------------------------------------------------------------------------------------------------------------------------------------------------------------------------------------------------------------------------------------------------------------------------------------------------------------------------------------------------------------------------------------------------------------------------------------------------------------------------------------------------------------------------------------------------------------------------------------------------------------------------------------------------------------------------------------------------------------------------------------------------------------------------------------------------------------------------------------------------------------------------------------------------------------------------------------------------------------------------------------------------------------------------------------------------------------------------------------------------------------------------------------------------------------------------------------------------------------------------------------------------------------------------------------------------------------------------------------------------------------------------------------------------------------------------------------------------------------------------------------------------------------------------------------------------------------------------------------------------------------------------------------------------------------------------------------------------------------------------------------------------------------------------------------------------------------------------------------------------------------------------------------------------------------------------------------------------------------------------------------------------------------------------------------------------------------------------------------------|----------|----|-----------------------------------------------------------------------------|---------------------------------------------|-----------------------------------------------------------------------------------------------------------------------------------------------------------------------------|
| NO  | 7.1.1 Gender Equity and se | nsitization in Cu<br>2020-21 | A the subtrue<br>of the subtrue of the |          |    |                                                                             |                                             | Inter Collegiate Article Writing Competition<br>for UG and PG students on Topics:<br>1) Empowering girl through Education: Issue<br>Challenges and O.                       |
| 1   | Forum/Club/Committee       | Date                         | Event                                                                                                                                                                                                                                                                                                                                                                                                                                                                                                                                                                                                                                                                                                                                                                                                                                                                                                                                                                                                                                                                                                                                                                                                                                                                                                                                                                                                                                                                                                                                                                                                                                                                                                                                                                                                                                                                                                                                                                                                                                                                                                                            |          | 6  |                                                                             | 25-01-2021                                  | - / wy ravourite Woman + 1                                                                                                                                                  |
|     | Women Empowerment Cell     | 11-12-2020                   | National Level Webinar on "Effective<br>Strategies for Women Empowerment " by<br>Mrs. Nagarathna Banjagere, Coordinator,<br>Aasare, Women Organization                                                                                                                                                                                                                                                                                                                                                                                                                                                                                                                                                                                                                                                                                                                                                                                                                                                                                                                                                                                                                                                                                                                                                                                                                                                                                                                                                                                                                                                                                                                                                                                                                                                                                                                                                                                                                                                                                                                                                                           |          | 7  | Anti-Ragging and Anti-Sexu<br>Harassment Cell<br>National Service Scheme (N | ual 27-07-2021                              | Webinar on "Say no to Raging" by Nanjapp<br>Kalegowda, Advocate, President Karnataka<br>State Legal Cell                                                                    |
|     |                            | 1-3-2021 to<br>6-3-2021      | 2. Womens week celebration by arranging<br>various events like One minute game, Lagori,<br>Treasure hunt, Rangoli, Fashion show and                                                                                                                                                                                                                                                                                                                                                                                                                                                                                                                                                                                                                                                                                                                                                                                                                                                                                                                                                                                                                                                                                                                                                                                                                                                                                                                                                                                                                                                                                                                                                                                                                                                                                                                                                                                                                                                                                                                                                                                              |          |    |                                                                             | 03-03-2021                                  | 1. NSS Volunteers participated in "Fit<br>Bengaluru for Fit India" programme organi<br>by FIT INDIA                                                                         |
|     |                            |                              | Twins-day                                                                                                                                                                                                                                                                                                                                                                                                                                                                                                                                                                                                                                                                                                                                                                                                                                                                                                                                                                                                                                                                                                                                                                                                                                                                                                                                                                                                                                                                                                                                                                                                                                                                                                                                                                                                                                                                                                                                                                                                                                                                                                                        |          | 1  |                                                                             | 11-05-2021                                  | 2. Online Essay writing on Covid -19                                                                                                                                        |
|     |                            | 08-03-2021                   | 3. Women's day celebration by inviting<br>women achiever Mrs. Punitha Sadashivaiali<br>LLS, Public Relation Officer, Ministry of                                                                                                                                                                                                                                                                                                                                                                                                                                                                                                                                                                                                                                                                                                                                                                                                                                                                                                                                                                                                                                                                                                                                                                                                                                                                                                                                                                                                                                                                                                                                                                                                                                                                                                                                                                                                                                                                                                                                                                                                 |          |    |                                                                             | 14-05-2021                                  | 3. Poster making and article writing on Co<br>19 or Oxygen difficiency or importance of<br>planting the trees<br>4. Webinar on "Covid second wave precau<br>and wave precau |
| 2   | ED cell                    |                              | Defense, Govt, of India, was the chief guest<br>for the women's day                                                                                                                                                                                                                                                                                                                                                                                                                                                                                                                                                                                                                                                                                                                                                                                                                                                                                                                                                                                                                                                                                                                                                                                                                                                                                                                                                                                                                                                                                                                                                                                                                                                                                                                                                                                                                                                                                                                                                                                                                                                              |          |    |                                                                             | 10.05 200                                   | General Physician                                                                                                                                                           |
| ÷   | ED cell                    | 21-05-2021                   | 1. One day webinar on "Govt. Schemes for                                                                                                                                                                                                                                                                                                                                                                                                                                                                                                                                                                                                                                                                                                                                                                                                                                                                                                                                                                                                                                                                                                                                                                                                                                                                                                                                                                                                                                                                                                                                                                                                                                                                                                                                                                                                                                                                                                                                                                                                                                                                                         |          | 8  | Kannada Department                                                          | 10-07-2021                                  | 5. Vaccination Drive                                                                                                                                                        |
|     |                            |                              | startup and Qualities to Become a Successful<br>Entrepreneur® by Sri.Mohan E, CEO, Infinite<br>Desire                                                                                                                                                                                                                                                                                                                                                                                                                                                                                                                                                                                                                                                                                                                                                                                                                                                                                                                                                                                                                                                                                                                                                                                                                                                                                                                                                                                                                                                                                                                                                                                                                                                                                                                                                                                                                                                                                                                                                                                                                            |          | 9  |                                                                             | 08-10-2020                                  | Online Essay writing competition on<br>"Vidyarthigala Shaikshanika abhivruddige<br>corona kantaka"                                                                          |
|     |                            | 30-07-2021                   | 2. Online Quilling Earrings making activity                                                                                                                                                                                                                                                                                                                                                                                                                                                                                                                                                                                                                                                                                                                                                                                                                                                                                                                                                                                                                                                                                                                                                                                                                                                                                                                                                                                                                                                                                                                                                                                                                                                                                                                                                                                                                                                                                                                                                                                                                                                                                      |          | 10 | Surabhi- Hindi Club                                                         | 07-11-2020                                  | Essay competition on Corona -19                                                                                                                                             |
|     |                            | 19-08-2021                   | <ol> <li>Bestowing ceremony of 4 Sanitary napkin<br/>vending machine by Lions Club of Bengaluru<br/>Megacity</li> </ol>                                                                                                                                                                                                                                                                                                                                                                                                                                                                                                                                                                                                                                                                                                                                                                                                                                                                                                                                                                                                                                                                                                                                                                                                                                                                                                                                                                                                                                                                                                                                                                                                                                                                                                                                                                                                                                                                                                                                                                                                          |          |    | Compete- Sports Club                                                        | 16/6/2021to<br>21/6/2021                    | Yoga week celebration 2021 on the occas<br>of international yoga day                                                                                                        |
|     |                            | 06-08-2021                   | 4. Online Quilling Bangles making activity                                                                                                                                                                                                                                                                                                                                                                                                                                                                                                                                                                                                                                                                                                                                                                                                                                                                                                                                                                                                                                                                                                                                                                                                                                                                                                                                                                                                                                                                                                                                                                                                                                                                                                                                                                                                                                                                                                                                                                                                                                                                                       |          |    |                                                                             |                                             | 16/6/21: Poster Making                                                                                                                                                      |
|     |                            | 21-09-2021                   | 5. Bestowing ceremony of 10 Electronic<br>Tailoring machines by Lions club of<br>Bengaluru Megacity                                                                                                                                                                                                                                                                                                                                                                                                                                                                                                                                                                                                                                                                                                                                                                                                                                                                                                                                                                                                                                                                                                                                                                                                                                                                                                                                                                                                                                                                                                                                                                                                                                                                                                                                                                                                                                                                                                                                                                                                                              |          |    |                                                                             |                                             | 17/6/21: Online yoga competition<br>18/6/21: Essay writing competition                                                                                                      |
| 3   | Alumni association         | 15-5-2021and<br>17-5-2021    | Webinar on "Natural Hair Care" by<br>Nethravathi Ramesh, Trichologist                                                                                                                                                                                                                                                                                                                                                                                                                                                                                                                                                                                                                                                                                                                                                                                                                                                                                                                                                                                                                                                                                                                                                                                                                                                                                                                                                                                                                                                                                                                                                                                                                                                                                                                                                                                                                                                                                                                                                                                                                                                            |          |    |                                                                             |                                             | 19/6/21: E-Quiz                                                                                                                                                             |
| ł.  | Youth Red Cross            | 03-09-2020                   | 1. Webinar on "Nutrition, Menstrual hygiene,<br>PCOD, Breast and Cervical Cancer<br>Awareness" by Dr.Kalpana, MBBS, DRCOG,<br>DGO                                                                                                                                                                                                                                                                                                                                                                                                                                                                                                                                                                                                                                                                                                                                                                                                                                                                                                                                                                                                                                                                                                                                                                                                                                                                                                                                                                                                                                                                                                                                                                                                                                                                                                                                                                                                                                                                                                                                                                                                |          |    |                                                                             |                                             | 20/6/21: Student's conference<br>Topic -1. Yoga for health<br>2. Importance of yoga in mental health<br>and physical fitness                                                |
|     |                            | 18-01-2021                   | <ol> <li>Free Eye checkup in association with<br/>Divyadrishti Eye Hospital and Health Checkup<br/>with Aster RV Hospital</li> </ol>                                                                                                                                                                                                                                                                                                                                                                                                                                                                                                                                                                                                                                                                                                                                                                                                                                                                                                                                                                                                                                                                                                                                                                                                                                                                                                                                                                                                                                                                                                                                                                                                                                                                                                                                                                                                                                                                                                                                                                                             |          |    |                                                                             | 01-00-2021                                  | 21/6/21: Yoga Day celebration<br>Online Poster making on Cova                                                                                                               |
|     |                            | 23-01-2021                   | 3. Essay on "Malnutrition in Women and<br>cause of Anemia - symptoms and treatment"                                                                                                                                                                                                                                                                                                                                                                                                                                                                                                                                                                                                                                                                                                                                                                                                                                                                                                                                                                                                                                                                                                                                                                                                                                                                                                                                                                                                                                                                                                                                                                                                                                                                                                                                                                                                                                                                                                                                                                                                                                              |          |    | Botany Department                                                           | 03-06-2021                                  | Online 2 minutes video clippings/ sheet                                                                                                                                     |
|     |                            | 04-02-2021                   | <ol> <li>Webinar on "Lump to Laughter" by<br/>Dr.Jayanthi Thumsi,Lead Surgeon -Breast<br/>Onchology, Apollo Hospital</li> </ol>                                                                                                                                                                                                                                                                                                                                                                                                                                                                                                                                                                                                                                                                                                                                                                                                                                                                                                                                                                                                                                                                                                                                                                                                                                                                                                                                                                                                                                                                                                                                                                                                                                                                                                                                                                                                                                                                                                                                                                                                  | 13       |    | Variat                                                                      |                                             | making competition on "Mucormy<br>fungal disease incidence in times of Con<br>how to avoid and overcome it"                                                                 |
|     |                            | 26-02-2021                   | 5. Caption writing activity to commemorate<br>International Women's Day                                                                                                                                                                                                                                                                                                                                                                                                                                                                                                                                                                                                                                                                                                                                                                                                                                                                                                                                                                                                                                                                                                                                                                                                                                                                                                                                                                                                                                                                                                                                                                                                                                                                                                                                                                                                                                                                                                                                                                                                                                                          |          |    |                                                                             | 7-4-202 and 1                               | Vaccination drive for staff and students                                                                                                                                    |
|     |                            | 24-05-2021to<br>28-05-2021   | 6. Student development program on<br>"Transformation through flowers and words"<br>by Dr. Preethi Gnanashekar MD<br>(Accupuncture)                                                                                                                                                                                                                                                                                                                                                                                                                                                                                                                                                                                                                                                                                                                                                                                                                                                                                                                                                                                                                                                                                                                                                                                                                                                                                                                                                                                                                                                                                                                                                                                                                                                                                                                                                                                                                                                                                                                                                                                               |          |    |                                                                             |                                             | Reller<br>Principal                                                                                                                                                         |
| Sea |                            |                              | S J R College for<br>Ra alinadar Bend                                                                                                                                                                                                                                                                                                                                                                                                                                                                                                                                                                                                                                                                                                                                                                                                                                                                                                                                                                                                                                                                                                                                                                                                                                                                                                                                                                                                                                                                                                                                                                                                                                                                                                                                                                                                                                                                                                                                                                                                                                                                                            | Komin CS |    |                                                                             |                                             | S J R College for Womer<br>Re ajinagar Bengahir                                                                                                                             |