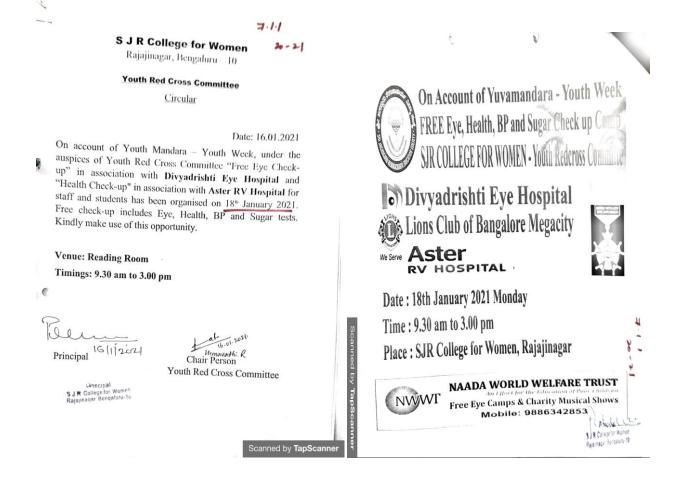

# 7.1.1 Gender Equity and sensitization in Curricular and co-curricular activities <u>2020-2021</u>

| E   | SID                        | ant Ingadamen B              | terroliastiarya Education Society*                                                                                                                                                                                                                                                                                                                                                                                                                                                                                                                                                                                                                                                                                                                                                                                                                                                                                                                                                                                                                                                                                                                                                                                                                                                                                                                                                                                                                                                                                                                                                                                                                                                                                                                                                                                                                                                                                                                                                                                                                                                                                               |          | H  | 5 Equal Opportunity Ce                                                      | 28-07-2021<br>and 21-8-202<br>II 23-01-2021 | 21 Opportunity Cell                                                                                                                                                         |
|-----|----------------------------|------------------------------|----------------------------------------------------------------------------------------------------------------------------------------------------------------------------------------------------------------------------------------------------------------------------------------------------------------------------------------------------------------------------------------------------------------------------------------------------------------------------------------------------------------------------------------------------------------------------------------------------------------------------------------------------------------------------------------------------------------------------------------------------------------------------------------------------------------------------------------------------------------------------------------------------------------------------------------------------------------------------------------------------------------------------------------------------------------------------------------------------------------------------------------------------------------------------------------------------------------------------------------------------------------------------------------------------------------------------------------------------------------------------------------------------------------------------------------------------------------------------------------------------------------------------------------------------------------------------------------------------------------------------------------------------------------------------------------------------------------------------------------------------------------------------------------------------------------------------------------------------------------------------------------------------------------------------------------------------------------------------------------------------------------------------------------------------------------------------------------------------------------------------------|----------|----|-----------------------------------------------------------------------------|---------------------------------------------|-----------------------------------------------------------------------------------------------------------------------------------------------------------------------------|
| NO  | 7.1.1 Gender Equity and se | nsitization in Cu<br>2020-21 | A the subtrue<br>of the subtrue of the |          |    |                                                                             |                                             | Inter Collegiate Article Writing Competition<br>for UG and PG students on Topics:<br>1) Empowering girl through Education: Issue<br>Challenges and O.                       |
| 1   | Forum/Club/Committee       | Date                         | Event                                                                                                                                                                                                                                                                                                                                                                                                                                                                                                                                                                                                                                                                                                                                                                                                                                                                                                                                                                                                                                                                                                                                                                                                                                                                                                                                                                                                                                                                                                                                                                                                                                                                                                                                                                                                                                                                                                                                                                                                                                                                                                                            |          | 6  |                                                                             | 25-01-2021                                  | - / wy ravourite Woman + 1                                                                                                                                                  |
|     | Women Empowerment Cell     | 11-12-2020                   | National Level Webinar on "Effective<br>Strategies for Women Empowerment " by<br>Mrs. Nagarathna Banjagere, Coordinator,<br>Aasare, Women Organization                                                                                                                                                                                                                                                                                                                                                                                                                                                                                                                                                                                                                                                                                                                                                                                                                                                                                                                                                                                                                                                                                                                                                                                                                                                                                                                                                                                                                                                                                                                                                                                                                                                                                                                                                                                                                                                                                                                                                                           |          | 7  | Anti-Ragging and Anti-Sexu<br>Harassment Cell<br>National Service Scheme (N | ual 27-07-2021                              | Webinar on "Say no to Raging" by Nanjapp<br>Kalegowda, Advocate, President Karnataka<br>State Legal Cell                                                                    |
|     |                            | 1-3-2021 to<br>6-3-2021      | 2. Womens week celebration by arranging<br>various events like One minute game, Lagori,<br>Treasure hunt, Rangoli, Fashion show and                                                                                                                                                                                                                                                                                                                                                                                                                                                                                                                                                                                                                                                                                                                                                                                                                                                                                                                                                                                                                                                                                                                                                                                                                                                                                                                                                                                                                                                                                                                                                                                                                                                                                                                                                                                                                                                                                                                                                                                              |          |    |                                                                             | 03-03-2021                                  | 1. NSS Volunteers participated in "Fit<br>Bengaluru for Fit India" programme organi<br>by FIT INDIA                                                                         |
|     |                            |                              | Twins-day                                                                                                                                                                                                                                                                                                                                                                                                                                                                                                                                                                                                                                                                                                                                                                                                                                                                                                                                                                                                                                                                                                                                                                                                                                                                                                                                                                                                                                                                                                                                                                                                                                                                                                                                                                                                                                                                                                                                                                                                                                                                                                                        |          | 1  |                                                                             | 11-05-2021                                  | 2. Online Essay writing on Covid -19                                                                                                                                        |
|     |                            | 08-03-2021                   | 3. Women's day celebration by inviting<br>women achiever Mrs. Punitha Sadashivaiali<br>LLS, Public Relation Officer, Ministry of                                                                                                                                                                                                                                                                                                                                                                                                                                                                                                                                                                                                                                                                                                                                                                                                                                                                                                                                                                                                                                                                                                                                                                                                                                                                                                                                                                                                                                                                                                                                                                                                                                                                                                                                                                                                                                                                                                                                                                                                 |          |    |                                                                             | 14-05-2021                                  | 3. Poster making and article writing on Co<br>19 or Oxygen difficiency or importance of<br>planting the trees<br>4. Webinar on "Covid second wave precau<br>and wave precau |
| 2   | ED cell                    |                              | Defense, Govt, of India, was the chief guest<br>for the women's day                                                                                                                                                                                                                                                                                                                                                                                                                                                                                                                                                                                                                                                                                                                                                                                                                                                                                                                                                                                                                                                                                                                                                                                                                                                                                                                                                                                                                                                                                                                                                                                                                                                                                                                                                                                                                                                                                                                                                                                                                                                              |          |    |                                                                             | 10.05 200                                   | General Physician                                                                                                                                                           |
| ÷   | ED cell                    | 21-05-2021                   | 1. One day webinar on "Govt. Schemes for                                                                                                                                                                                                                                                                                                                                                                                                                                                                                                                                                                                                                                                                                                                                                                                                                                                                                                                                                                                                                                                                                                                                                                                                                                                                                                                                                                                                                                                                                                                                                                                                                                                                                                                                                                                                                                                                                                                                                                                                                                                                                         |          | 8  | Kannada Department                                                          | 10-07-2021                                  | 5. Vaccination Drive                                                                                                                                                        |
|     |                            |                              | startup and Qualities to Become a Successful<br>Entrepreneur® by Sri.Mohan E, CEO, Infinite<br>Desire                                                                                                                                                                                                                                                                                                                                                                                                                                                                                                                                                                                                                                                                                                                                                                                                                                                                                                                                                                                                                                                                                                                                                                                                                                                                                                                                                                                                                                                                                                                                                                                                                                                                                                                                                                                                                                                                                                                                                                                                                            |          | 9  |                                                                             | 08-10-2020                                  | Online Essay writing competition on<br>"Vidyarthigala Shaikshanika abhivruddige<br>corona kantaka"                                                                          |
|     |                            | 30-07-2021                   | 2. Online Quilling Earrings making activity                                                                                                                                                                                                                                                                                                                                                                                                                                                                                                                                                                                                                                                                                                                                                                                                                                                                                                                                                                                                                                                                                                                                                                                                                                                                                                                                                                                                                                                                                                                                                                                                                                                                                                                                                                                                                                                                                                                                                                                                                                                                                      |          | 10 | Surabhi- Hindi Club                                                         | 07-11-2020                                  | Essay competition on Corona -19                                                                                                                                             |
|     |                            | 19-08-2021                   | <ol> <li>Bestowing ceremony of 4 Sanitary napkin<br/>vending machine by Lions Club of Bengaluru<br/>Megacity</li> </ol>                                                                                                                                                                                                                                                                                                                                                                                                                                                                                                                                                                                                                                                                                                                                                                                                                                                                                                                                                                                                                                                                                                                                                                                                                                                                                                                                                                                                                                                                                                                                                                                                                                                                                                                                                                                                                                                                                                                                                                                                          |          |    | Compete- Sports Club                                                        | 16/6/2021to<br>21/6/2021                    | Yoga week celebration 2021 on the occas<br>of international yoga day                                                                                                        |
|     |                            | 06-08-2021                   | 4. Online Quilling Bangles making activity                                                                                                                                                                                                                                                                                                                                                                                                                                                                                                                                                                                                                                                                                                                                                                                                                                                                                                                                                                                                                                                                                                                                                                                                                                                                                                                                                                                                                                                                                                                                                                                                                                                                                                                                                                                                                                                                                                                                                                                                                                                                                       |          |    |                                                                             |                                             | 16/6/21: Poster Making                                                                                                                                                      |
|     |                            | 21-09-2021                   | 5. Bestowing ceremony of 10 Electronic<br>Tailoring machines by Lions club of<br>Bengaluru Megacity                                                                                                                                                                                                                                                                                                                                                                                                                                                                                                                                                                                                                                                                                                                                                                                                                                                                                                                                                                                                                                                                                                                                                                                                                                                                                                                                                                                                                                                                                                                                                                                                                                                                                                                                                                                                                                                                                                                                                                                                                              |          |    |                                                                             |                                             | 17/6/21: Online yoga competition<br>18/6/21: Essay writing competition                                                                                                      |
| 3   | Alumni association         | 15-5-2021and<br>17-5-2021    | Webinar on "Natural Hair Care" by<br>Nethravathi Ramesh, Trichologist                                                                                                                                                                                                                                                                                                                                                                                                                                                                                                                                                                                                                                                                                                                                                                                                                                                                                                                                                                                                                                                                                                                                                                                                                                                                                                                                                                                                                                                                                                                                                                                                                                                                                                                                                                                                                                                                                                                                                                                                                                                            |          |    |                                                                             |                                             | 19/6/21: E-Quiz                                                                                                                                                             |
| ł.  | Youth Red Cross            | 03-09-2020                   | 1. Webinar on "Nutrition, Menstrual hygiene,<br>PCOD, Breast and Cervical Cancer<br>Awareness" by Dr.Kalpana, MBBS, DRCOG,<br>DGO                                                                                                                                                                                                                                                                                                                                                                                                                                                                                                                                                                                                                                                                                                                                                                                                                                                                                                                                                                                                                                                                                                                                                                                                                                                                                                                                                                                                                                                                                                                                                                                                                                                                                                                                                                                                                                                                                                                                                                                                |          |    |                                                                             |                                             | 20/6/21: Student's conference<br>Topic -1. Yoga for health<br>2. Importance of yoga in mental health<br>and physical fitness                                                |
|     |                            | 18-01-2021                   | <ol> <li>Free Eye checkup in association with<br/>Divyadrishti Eye Hospital and Health Checkup<br/>with Aster RV Hospital</li> </ol>                                                                                                                                                                                                                                                                                                                                                                                                                                                                                                                                                                                                                                                                                                                                                                                                                                                                                                                                                                                                                                                                                                                                                                                                                                                                                                                                                                                                                                                                                                                                                                                                                                                                                                                                                                                                                                                                                                                                                                                             |          |    |                                                                             | 01-00-2021                                  | 21/6/21: Yoga Day celebration<br>Online Poster making on Cova                                                                                                               |
|     |                            | 23-01-2021                   | 3. Essay on "Malnutrition in Women and<br>cause of Anemia - symptoms and treatment"                                                                                                                                                                                                                                                                                                                                                                                                                                                                                                                                                                                                                                                                                                                                                                                                                                                                                                                                                                                                                                                                                                                                                                                                                                                                                                                                                                                                                                                                                                                                                                                                                                                                                                                                                                                                                                                                                                                                                                                                                                              |          |    | Botany Department                                                           | 03-06-2021                                  | Online 2 minutes video clippings/ sheet                                                                                                                                     |
|     |                            | 04-02-2021                   | <ol> <li>Webinar on "Lump to Laughter" by<br/>Dr.Jayanthi Thumsi,Lead Surgeon -Breast<br/>Onchology, Apollo Hospital</li> </ol>                                                                                                                                                                                                                                                                                                                                                                                                                                                                                                                                                                                                                                                                                                                                                                                                                                                                                                                                                                                                                                                                                                                                                                                                                                                                                                                                                                                                                                                                                                                                                                                                                                                                                                                                                                                                                                                                                                                                                                                                  | 13       |    | Variat                                                                      |                                             | making competition on "Mucormy<br>fungal disease incidence in times of Con<br>how to avoid and overcome it"                                                                 |
|     |                            | 26-02-2021                   | 5. Caption writing activity to commemorate<br>International Women's Day                                                                                                                                                                                                                                                                                                                                                                                                                                                                                                                                                                                                                                                                                                                                                                                                                                                                                                                                                                                                                                                                                                                                                                                                                                                                                                                                                                                                                                                                                                                                                                                                                                                                                                                                                                                                                                                                                                                                                                                                                                                          |          |    |                                                                             | 7-4-202 and 1                               | Vaccination drive for staff and students                                                                                                                                    |
|     |                            | 24-05-2021to<br>28-05-2021   | 6. Student development program on<br>"Transformation through flowers and words"<br>by Dr. Preethi Gnanashekar MD<br>(Accupuncture)                                                                                                                                                                                                                                                                                                                                                                                                                                                                                                                                                                                                                                                                                                                                                                                                                                                                                                                                                                                                                                                                                                                                                                                                                                                                                                                                                                                                                                                                                                                                                                                                                                                                                                                                                                                                                                                                                                                                                                                               |          |    |                                                                             |                                             | Reller<br>Principal                                                                                                                                                         |
| Sea |                            |                              | S J R College for<br>Ra alinadar Bend                                                                                                                                                                                                                                                                                                                                                                                                                                                                                                                                                                                                                                                                                                                                                                                                                                                                                                                                                                                                                                                                                                                                                                                                                                                                                                                                                                                                                                                                                                                                                                                                                                                                                                                                                                                                                                                                                                                                                                                                                                                                                            | Komin CS |    |                                                                             |                                             | S J R College for Womer<br>Re ajinagar Bengahir                                                                                                                             |