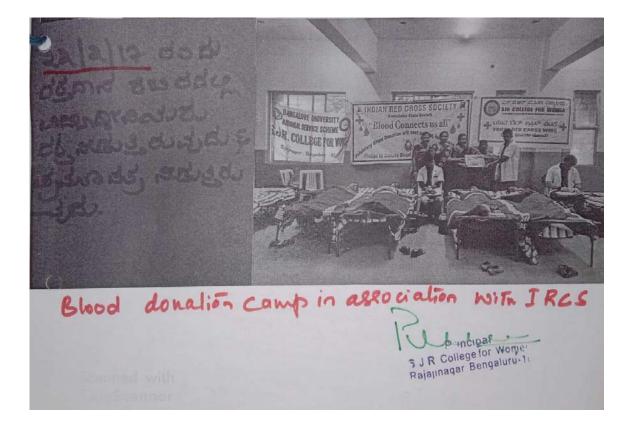

## Gender sensitization action plan for 2017-18

- Youth Red Cross Committee Polycystic ovary syndrome(PCOS) Awareness, Brain and Memory power, Free Heart & Eye check up camp for Staff, Students and Community
- · Human Rights Cell & Anti-Ragging Cell Guest lecturer on Impact of human rights on society
- National Service Scheme Women's health & menstrual hygiene management, Seminar on importance
   of Yoga
- ED Cell Job oriented training programmes like advanced Tailoring, Embroidery and Tassels
- Sports Forum Yoga classes
- · Cultural Forum Ethnic week : Sari draping, Nail art and Rangoli

# Gender sensitization action plan for 2020-21

ited to Bangelore Central University & Accredited with 'A' Grade by NAAC).

- Equal Opportunity Cell National Girl Child Day by organising Article writing competition
- Anti Ragging & Anti Sexual Harassment Cell Seminar on issues related to Ragging .
- Youth Red Cross Committee Webinar on Nutrition, Menstrual hygiene, PCOD and • Lump to Laughter And to organize Eye check up camp for staff and students
- Anubandha (Alumni association) Webinar on Natural Hair Care
- Women Empowerment Cell Talk on Women Empowerment and Women's week . celebration
- Various Departments Activities/ Webinars related to Covid 19 .
- Cultural Forum Ethnic week : Mehandi, Jewellery making, Rangoli, Hairstyle and Makeup
- ED Cell Quilling Earrings, Bangles making activity •
- Installation of Sanitary napkin vending machine in all the floors of the College •