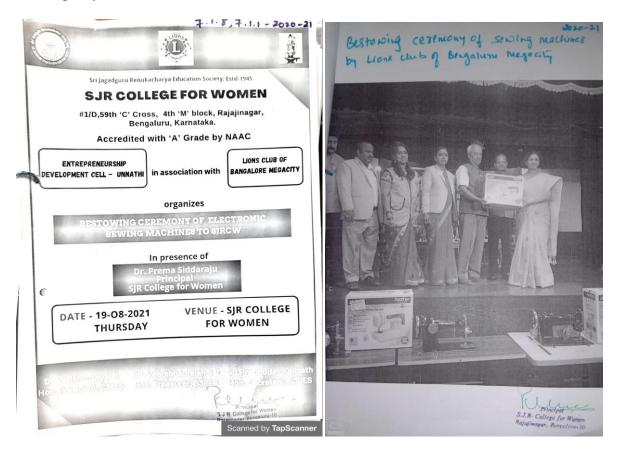

# 7.1.1 Gender Equity and sensitization in Curricular and co-curricular activities <u>2020-2021</u>

| E   | SID                        | ant Ingadamen B              | terroliastiarya Education Society*                                                                                                                                                                                                                                                                                                                                                                                                                                                                                                                                                                                                                                                                                                                                                                                                                                                                                                                                                                                                                                                                                                                                                                                                                                                                                                                                                                                                                                                                                                                                                                                                                                                                                                                                                                                                                                                                                                                                                                                                                                                                                               |          | H  | 5 Equal Opportunity Ce                                                      | 28-07-2021<br>and 21-8-202<br>II 23-01-2021 | 21 Opportunity Cell                                                                                                                                                         |
|-----|----------------------------|------------------------------|----------------------------------------------------------------------------------------------------------------------------------------------------------------------------------------------------------------------------------------------------------------------------------------------------------------------------------------------------------------------------------------------------------------------------------------------------------------------------------------------------------------------------------------------------------------------------------------------------------------------------------------------------------------------------------------------------------------------------------------------------------------------------------------------------------------------------------------------------------------------------------------------------------------------------------------------------------------------------------------------------------------------------------------------------------------------------------------------------------------------------------------------------------------------------------------------------------------------------------------------------------------------------------------------------------------------------------------------------------------------------------------------------------------------------------------------------------------------------------------------------------------------------------------------------------------------------------------------------------------------------------------------------------------------------------------------------------------------------------------------------------------------------------------------------------------------------------------------------------------------------------------------------------------------------------------------------------------------------------------------------------------------------------------------------------------------------------------------------------------------------------|----------|----|-----------------------------------------------------------------------------|---------------------------------------------|-----------------------------------------------------------------------------------------------------------------------------------------------------------------------------|
| NO  | 7.1.1 Gender Equity and se | nsitization in Cu<br>2020-21 | A the subtrue<br>of the subtrue of the |          |    |                                                                             |                                             | Inter Collegiate Article Writing Competition<br>for UG and PG students on Topics:<br>1) Empowering girl through Education: Issue<br>Challenges and O.                       |
| 1   | Forum/Club/Committee       | Date                         | Event                                                                                                                                                                                                                                                                                                                                                                                                                                                                                                                                                                                                                                                                                                                                                                                                                                                                                                                                                                                                                                                                                                                                                                                                                                                                                                                                                                                                                                                                                                                                                                                                                                                                                                                                                                                                                                                                                                                                                                                                                                                                                                                            |          | 6  |                                                                             | 25-01-2021                                  | - / wy ravourite Woman + 1                                                                                                                                                  |
|     | Women Empowerment Cell     | 11-12-2020                   | National Level Webinar on "Effective<br>Strategies for Women Empowerment " by<br>Mrs. Nagarathna Banjagere, Coordinator,<br>Aasare, Women Organization                                                                                                                                                                                                                                                                                                                                                                                                                                                                                                                                                                                                                                                                                                                                                                                                                                                                                                                                                                                                                                                                                                                                                                                                                                                                                                                                                                                                                                                                                                                                                                                                                                                                                                                                                                                                                                                                                                                                                                           |          | 7  | Anti-Ragging and Anti-Sexu<br>Harassment Cell<br>National Service Scheme (N | ual 27-07-2021                              | Webinar on "Say no to Raging" by Nanjapp<br>Kalegowda, Advocate, President Karnataka<br>State Legal Cell                                                                    |
|     |                            | 1-3-2021 to<br>6-3-2021      | 2. Womens week celebration by arranging<br>various events like One minute game, Lagori,<br>Treasure hunt, Rangoli, Fashion show and                                                                                                                                                                                                                                                                                                                                                                                                                                                                                                                                                                                                                                                                                                                                                                                                                                                                                                                                                                                                                                                                                                                                                                                                                                                                                                                                                                                                                                                                                                                                                                                                                                                                                                                                                                                                                                                                                                                                                                                              |          |    |                                                                             | 03-03-2021                                  | 1. NSS Volunteers participated in "Fit<br>Bengaluru for Fit India" programme organi<br>by FIT INDIA                                                                         |
|     |                            |                              | Twins-day                                                                                                                                                                                                                                                                                                                                                                                                                                                                                                                                                                                                                                                                                                                                                                                                                                                                                                                                                                                                                                                                                                                                                                                                                                                                                                                                                                                                                                                                                                                                                                                                                                                                                                                                                                                                                                                                                                                                                                                                                                                                                                                        |          | 1  |                                                                             | 11-05-2021                                  | 2. Online Essay writing on Covid -19                                                                                                                                        |
|     |                            | 08-03-2021                   | 3. Women's day celebration by inviting<br>women achiever Mrs. Punitha Sadashivaiali<br>LLS, Public Relation Officer, Ministry of                                                                                                                                                                                                                                                                                                                                                                                                                                                                                                                                                                                                                                                                                                                                                                                                                                                                                                                                                                                                                                                                                                                                                                                                                                                                                                                                                                                                                                                                                                                                                                                                                                                                                                                                                                                                                                                                                                                                                                                                 |          |    |                                                                             | 14-05-2021                                  | 3. Poster making and article writing on Co<br>19 or Oxygen difficiency or importance of<br>planting the trees<br>4. Webinar on "Covid second wave precau<br>and wave precau |
| 2   | ED cell                    |                              | Defense, Govt, of India, was the chief guest<br>for the women's day                                                                                                                                                                                                                                                                                                                                                                                                                                                                                                                                                                                                                                                                                                                                                                                                                                                                                                                                                                                                                                                                                                                                                                                                                                                                                                                                                                                                                                                                                                                                                                                                                                                                                                                                                                                                                                                                                                                                                                                                                                                              |          |    |                                                                             | 10.05 200                                   | General Physician                                                                                                                                                           |
| ÷   | ED cell                    | 21-05-2021                   | 1. One day webinar on "Govt. Schemes for                                                                                                                                                                                                                                                                                                                                                                                                                                                                                                                                                                                                                                                                                                                                                                                                                                                                                                                                                                                                                                                                                                                                                                                                                                                                                                                                                                                                                                                                                                                                                                                                                                                                                                                                                                                                                                                                                                                                                                                                                                                                                         |          | 8  | Kannada Department                                                          | 10-07-2021                                  | 5. Vaccination Drive                                                                                                                                                        |
|     |                            |                              | startup and Qualities to Become a Successful<br>Entrepreneur® by Sri.Mohan E, CEO, Infinite<br>Desire                                                                                                                                                                                                                                                                                                                                                                                                                                                                                                                                                                                                                                                                                                                                                                                                                                                                                                                                                                                                                                                                                                                                                                                                                                                                                                                                                                                                                                                                                                                                                                                                                                                                                                                                                                                                                                                                                                                                                                                                                            |          | 9  |                                                                             | 08-10-2020                                  | Online Essay writing competition on<br>"Vidyarthigala Shaikshanika abhivruddige<br>corona kantaka"                                                                          |
|     |                            | 30-07-2021                   | 2. Online Quilling Earrings making activity                                                                                                                                                                                                                                                                                                                                                                                                                                                                                                                                                                                                                                                                                                                                                                                                                                                                                                                                                                                                                                                                                                                                                                                                                                                                                                                                                                                                                                                                                                                                                                                                                                                                                                                                                                                                                                                                                                                                                                                                                                                                                      |          | 10 | Surabhi- Hindi Club                                                         | 07-11-2020                                  | Essay competition on Corona -19                                                                                                                                             |
|     |                            | 19-08-2021                   | <ol> <li>Bestowing ceremony of 4 Sanitary napkin<br/>vending machine by Lions Club of Bengaluru<br/>Megacity</li> </ol>                                                                                                                                                                                                                                                                                                                                                                                                                                                                                                                                                                                                                                                                                                                                                                                                                                                                                                                                                                                                                                                                                                                                                                                                                                                                                                                                                                                                                                                                                                                                                                                                                                                                                                                                                                                                                                                                                                                                                                                                          |          |    | Compete- Sports Club                                                        | 16/6/2021to<br>21/6/2021                    | Yoga week celebration 2021 on the occas<br>of international yoga day                                                                                                        |
|     |                            | 06-08-2021                   | 4. Online Quilling Bangles making activity                                                                                                                                                                                                                                                                                                                                                                                                                                                                                                                                                                                                                                                                                                                                                                                                                                                                                                                                                                                                                                                                                                                                                                                                                                                                                                                                                                                                                                                                                                                                                                                                                                                                                                                                                                                                                                                                                                                                                                                                                                                                                       |          |    |                                                                             |                                             | 16/6/21: Poster Making                                                                                                                                                      |
|     |                            | 21-09-2021                   | 5. Bestowing ceremony of 10 Electronic<br>Tailoring machines by Lions club of<br>Bengaluru Megacity                                                                                                                                                                                                                                                                                                                                                                                                                                                                                                                                                                                                                                                                                                                                                                                                                                                                                                                                                                                                                                                                                                                                                                                                                                                                                                                                                                                                                                                                                                                                                                                                                                                                                                                                                                                                                                                                                                                                                                                                                              |          |    |                                                                             |                                             | 17/6/21: Online yoga competition<br>18/6/21: Essay writing competition                                                                                                      |
| 3   | Alumni association         | 15-5-2021and<br>17-5-2021    | Webinar on "Natural Hair Care" by<br>Nethravathi Ramesh, Trichologist                                                                                                                                                                                                                                                                                                                                                                                                                                                                                                                                                                                                                                                                                                                                                                                                                                                                                                                                                                                                                                                                                                                                                                                                                                                                                                                                                                                                                                                                                                                                                                                                                                                                                                                                                                                                                                                                                                                                                                                                                                                            |          |    |                                                                             |                                             | 19/6/21: E-Quiz                                                                                                                                                             |
| ł.  | Youth Red Cross            | 03-09-2020                   | 1. Webinar on "Nutrition, Menstrual hygiene,<br>PCOD, Breast and Cervical Cancer<br>Awareness" by Dr.Kalpana, MBBS, DRCOG,<br>DGO                                                                                                                                                                                                                                                                                                                                                                                                                                                                                                                                                                                                                                                                                                                                                                                                                                                                                                                                                                                                                                                                                                                                                                                                                                                                                                                                                                                                                                                                                                                                                                                                                                                                                                                                                                                                                                                                                                                                                                                                |          |    |                                                                             |                                             | 20/6/21: Student's conference<br>Topic -1. Yoga for health<br>2. Importance of yoga in mental health<br>and physical fitness                                                |
|     |                            | 18-01-2021                   | <ol> <li>Free Eye checkup in association with<br/>Divyadrishti Eye Hospital and Health Checkup<br/>with Aster RV Hospital</li> </ol>                                                                                                                                                                                                                                                                                                                                                                                                                                                                                                                                                                                                                                                                                                                                                                                                                                                                                                                                                                                                                                                                                                                                                                                                                                                                                                                                                                                                                                                                                                                                                                                                                                                                                                                                                                                                                                                                                                                                                                                             |          |    |                                                                             | 01-00-2021                                  | 21/6/21: Yoga Day celebration<br>Online Poster making on Cova                                                                                                               |
|     |                            | 23-01-2021                   | 3. Essay on "Malnutrition in Women and<br>cause of Anemia - symptoms and treatment"                                                                                                                                                                                                                                                                                                                                                                                                                                                                                                                                                                                                                                                                                                                                                                                                                                                                                                                                                                                                                                                                                                                                                                                                                                                                                                                                                                                                                                                                                                                                                                                                                                                                                                                                                                                                                                                                                                                                                                                                                                              |          |    | Botany Department                                                           | 03-06-2021                                  | Online 2 minutes video clippings/ sheet                                                                                                                                     |
|     |                            | 04-02-2021                   | <ol> <li>Webinar on "Lump to Laughter" by<br/>Dr.Jayanthi Thumsi,Lead Surgeon -Breast<br/>Onchology, Apollo Hospital</li> </ol>                                                                                                                                                                                                                                                                                                                                                                                                                                                                                                                                                                                                                                                                                                                                                                                                                                                                                                                                                                                                                                                                                                                                                                                                                                                                                                                                                                                                                                                                                                                                                                                                                                                                                                                                                                                                                                                                                                                                                                                                  | 13       |    | Variat                                                                      |                                             | making competition on "Mucormy<br>fungal disease incidence in times of Con<br>how to avoid and overcome it"                                                                 |
|     |                            | 26-02-2021                   | 5. Caption writing activity to commemorate<br>International Women's Day                                                                                                                                                                                                                                                                                                                                                                                                                                                                                                                                                                                                                                                                                                                                                                                                                                                                                                                                                                                                                                                                                                                                                                                                                                                                                                                                                                                                                                                                                                                                                                                                                                                                                                                                                                                                                                                                                                                                                                                                                                                          |          |    |                                                                             | 7-4-202 and 1                               | Vaccination drive for staff and students                                                                                                                                    |
|     |                            | 24-05-2021to<br>28-05-2021   | 6. Student development program on<br>"Transformation through flowers and words"<br>by Dr. Preethi Gnanashekar MD<br>(Accupuncture)                                                                                                                                                                                                                                                                                                                                                                                                                                                                                                                                                                                                                                                                                                                                                                                                                                                                                                                                                                                                                                                                                                                                                                                                                                                                                                                                                                                                                                                                                                                                                                                                                                                                                                                                                                                                                                                                                                                                                                                               |          |    |                                                                             |                                             | Reller<br>Principal                                                                                                                                                         |
| Sea |                            |                              | S J R College for<br>Ra alinadar Bend                                                                                                                                                                                                                                                                                                                                                                                                                                                                                                                                                                                                                                                                                                                                                                                                                                                                                                                                                                                                                                                                                                                                                                                                                                                                                                                                                                                                                                                                                                                                                                                                                                                                                                                                                                                                                                                                                                                                                                                                                                                                                            | Komin CS |    |                                                                             |                                             | S J R College for Womer<br>Re ajinagar Bengahir                                                                                                                             |