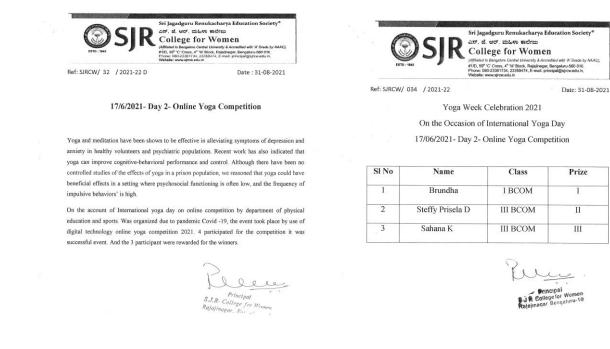

ional Yoga Day this year is on Yoga at home. The AYUSH ministry has launched the campaign with the theme "Yoga at home, Yoga with Family" in support of the trend.

On the account of international yoga day an online poster making competition was organized by department of physical education and sports. Theme- "Yoga at home and yoga with family" the online event was organized on 16/6/2021 and students were informed to upload their online within 21/6/2021. 4 of our students participated in the programme the results were declared on 21/6/2021. 3 participants were rewarded for the winners.

leur Principal S.J.R. College for Women Rajajinagar, Bangalo, 10

I BCOM 2 Sujutha R II BCA II 3 Mounika G IBSC III

College for Wemen Relatinacar Bennaluruh10

#### 2. Online yoga competition on 17-6-2021



3. Essay writing competition on "Yoga for health" on 18-6-2021



18/6/2021- Day 3 - Essay Writing Competition

#### Topic- "Yoga for Health"

Many experts have recommended yoga for women to help them successfully cater to the multiple demands on their time. Women have always had it tough if they dare to dream big. They are expected to multi-task all the time, living like Superman - regular office worker by day and superhero by night. Women must, not only, take care of their domestic duties with efficiency and grace, but also work outside the four walls justifying their education and intellectual capabilities, at par with men

Women, across the globe, need to be able to keep many balls up in the air at the same time ensuring that not a single one of them falls at any time. This is why yo