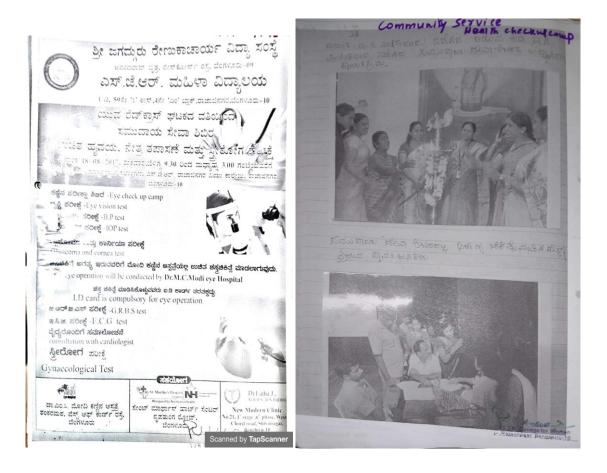

## Gender sensitization action plan for 2017-18

- Youth Red Cross Committee Polycystic ovary syndrome(PCOS) Awareness, Brain and Memory power, Free Heart & Eye check up camp for Staff, Students and Community
- · Human Rights Cell & Anti-Ragging Cell Guest lecturer on Impact of human rights on society
- National Service Scheme Women's health & menstrual hygiene management, Seminar on importance
   of Yoga
- ED Cell Job oriented training programmes like advanced Tailoring, Embroidery and Tassels
- Sports Forum Yoga classes
- · Cultural Forum Ethnic week : Sari draping, Nail art and Rangoli

# Gender sensitization action plan for 2020-21

ited to Bangelore Central University & Accredited with 'A' Grade by NAAC).

- Equal Opportunity Cell National Girl Child Day by organising Article writing competition
- Anti Ragging & Anti Sexual Harassment Cell Seminar on issues related to Ragging .
- Youth Red Cross Committee Webinar on Nutrition, Menstrual hygiene, PCOD and • Lump to Laughter And to organize Eye check up camp for staff and students
- Anubandha (Alumni association) Webinar on Natural Hair Care
- Women Empowerment Cell Talk on Women Empowerment and Women's week . celebration
- Various Departments Activities/ Webinars related to Covid 19 .
- Cultural Forum Ethnic week : Mehandi, Jewellery making, Rangoli, Hairstyle and Makeup
- ED Cell Quilling Earrings, Bangles making activity •
- Installation of Sanitary napkin vending machine in all the floors of the College •