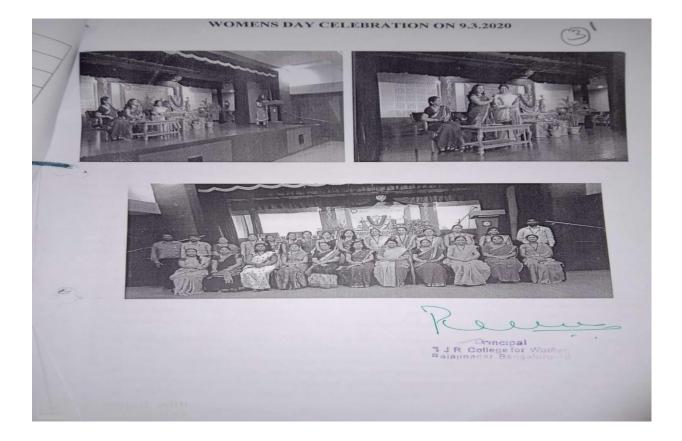

### Gender sensitization action plan for 2019-20

- Human Rights Cell and Anti Ragging Cell Guest lecture on women rights and responsibilities by inviting an alumni of SJRCW as a speaker
- Kannada Department Seminar on "Mahile, Samaja Mathu Samskruti"(Women, Society and Culture)
- English Department Poster making activity on Women harassment & Social media
- Sports Forum Self defence classes and demonstration
- Women Empowerment Cell Women's day celebration
- Cultural Forum Ethnic week : Mehandi, Jewellery making, Rangoli, Hairstyle and Makeup