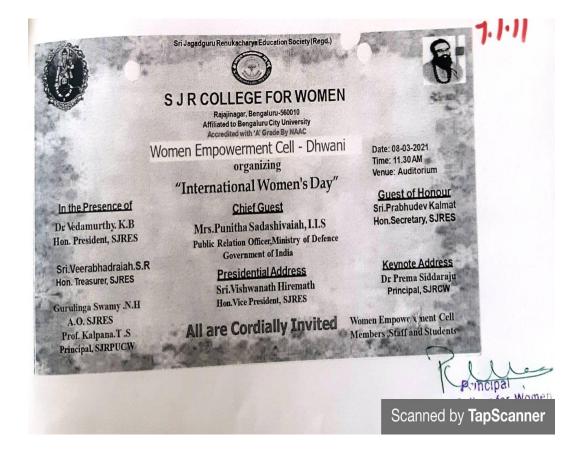

# 7.1.1 Gender Equity and sensitization in Curricular and co-curricular activities <u>2020-2021</u>

| E   | SID                        | ant Ingadamen B              | terroliastiarya Education Society*                                                                                                                                                                                                                                                                                                                                                                                                                                                                                                                                                                                                                                                                                                                                                                                                                                                                                                                                                                                                                                                                                                                                                                                                                                                                                                                                                                                                                                                                                                                                                                                                                                                                                                                                                                                                                                                                                                                                                                                                                                                                                               |          | H  | 5 Equal Opportunity Ce                                                      | 28-07-2021<br>and 21-8-202<br>II 23-01-2021 | 21 Opportunity Cell                                                                                                                                                         |
|-----|----------------------------|------------------------------|----------------------------------------------------------------------------------------------------------------------------------------------------------------------------------------------------------------------------------------------------------------------------------------------------------------------------------------------------------------------------------------------------------------------------------------------------------------------------------------------------------------------------------------------------------------------------------------------------------------------------------------------------------------------------------------------------------------------------------------------------------------------------------------------------------------------------------------------------------------------------------------------------------------------------------------------------------------------------------------------------------------------------------------------------------------------------------------------------------------------------------------------------------------------------------------------------------------------------------------------------------------------------------------------------------------------------------------------------------------------------------------------------------------------------------------------------------------------------------------------------------------------------------------------------------------------------------------------------------------------------------------------------------------------------------------------------------------------------------------------------------------------------------------------------------------------------------------------------------------------------------------------------------------------------------------------------------------------------------------------------------------------------------------------------------------------------------------------------------------------------------|----------|----|-----------------------------------------------------------------------------|---------------------------------------------|-----------------------------------------------------------------------------------------------------------------------------------------------------------------------------|
| NO  | 7.1.1 Gender Equity and se | nsitization in Cu<br>2020-21 | A the subtrue<br>of the subtrue of the |          |    |                                                                             |                                             | Inter Collegiate Article Writing Competition<br>for UG and PG students on Topics:<br>1) Empowering girl through Education: Issue<br>Challenges and O.                       |
| 1   | Forum/Club/Committee       | Date                         | Event                                                                                                                                                                                                                                                                                                                                                                                                                                                                                                                                                                                                                                                                                                                                                                                                                                                                                                                                                                                                                                                                                                                                                                                                                                                                                                                                                                                                                                                                                                                                                                                                                                                                                                                                                                                                                                                                                                                                                                                                                                                                                                                            |          | 6  |                                                                             | 25-01-2021                                  | - / wy ravourite Woman + 1                                                                                                                                                  |
|     | Women Empowerment Cell     | 11-12-2020                   | National Level Webinar on "Effective<br>Strategies for Women Empowerment " by<br>Mrs. Nagarathna Banjagere, Coordinator,<br>Aasare, Women Organization                                                                                                                                                                                                                                                                                                                                                                                                                                                                                                                                                                                                                                                                                                                                                                                                                                                                                                                                                                                                                                                                                                                                                                                                                                                                                                                                                                                                                                                                                                                                                                                                                                                                                                                                                                                                                                                                                                                                                                           |          | 7  | Anti-Ragging and Anti-Sexu<br>Harassment Cell<br>National Service Scheme (N | ual 27-07-2021                              | Webinar on "Say no to Raging" by Nanjapp<br>Kalegowda, Advocate, President Karnataka<br>State Legal Cell                                                                    |
|     |                            | 1-3-2021 to<br>6-3-2021      | 2. Womens week celebration by arranging<br>various events like One minute game, Lagori,<br>Treasure hunt, Rangoli, Fashion show and                                                                                                                                                                                                                                                                                                                                                                                                                                                                                                                                                                                                                                                                                                                                                                                                                                                                                                                                                                                                                                                                                                                                                                                                                                                                                                                                                                                                                                                                                                                                                                                                                                                                                                                                                                                                                                                                                                                                                                                              |          |    |                                                                             | 03-03-2021                                  | 1. NSS Volunteers participated in "Fit<br>Bengaluru for Fit India" programme organi<br>by FIT INDIA                                                                         |
|     |                            |                              | Twins-day                                                                                                                                                                                                                                                                                                                                                                                                                                                                                                                                                                                                                                                                                                                                                                                                                                                                                                                                                                                                                                                                                                                                                                                                                                                                                                                                                                                                                                                                                                                                                                                                                                                                                                                                                                                                                                                                                                                                                                                                                                                                                                                        |          | 1  |                                                                             | 11-05-2021                                  | 2. Online Essay writing on Covid -19                                                                                                                                        |
|     |                            | 08-03-2021                   | 3. Women's day celebration by inviting<br>women achiever Mrs. Punitha Sadashivaiali<br>LLS, Public Relation Officer, Ministry of                                                                                                                                                                                                                                                                                                                                                                                                                                                                                                                                                                                                                                                                                                                                                                                                                                                                                                                                                                                                                                                                                                                                                                                                                                                                                                                                                                                                                                                                                                                                                                                                                                                                                                                                                                                                                                                                                                                                                                                                 |          |    |                                                                             | 14-05-2021                                  | 3. Poster making and article writing on Co<br>19 or Oxygen difficiency or importance of<br>planting the trees<br>4. Webinar on "Covid second wave precau<br>and wave precau |
| 2   | ED cell                    |                              | Defense, Govt, of India, was the chief guest<br>for the women's day                                                                                                                                                                                                                                                                                                                                                                                                                                                                                                                                                                                                                                                                                                                                                                                                                                                                                                                                                                                                                                                                                                                                                                                                                                                                                                                                                                                                                                                                                                                                                                                                                                                                                                                                                                                                                                                                                                                                                                                                                                                              |          |    |                                                                             | 10.05 200                                   | General Physician                                                                                                                                                           |
| ÷   | ED cell                    | 21-05-2021                   | 1. One day webinar on "Govt. Schemes for                                                                                                                                                                                                                                                                                                                                                                                                                                                                                                                                                                                                                                                                                                                                                                                                                                                                                                                                                                                                                                                                                                                                                                                                                                                                                                                                                                                                                                                                                                                                                                                                                                                                                                                                                                                                                                                                                                                                                                                                                                                                                         |          | 8  | Kannada Department                                                          | 10-07-2021                                  | 5. Vaccination Drive                                                                                                                                                        |
|     |                            |                              | startup and Qualities to Become a Successful<br>Entrepreneur® by Sri.Mohan E, CEO, Infinite<br>Desire                                                                                                                                                                                                                                                                                                                                                                                                                                                                                                                                                                                                                                                                                                                                                                                                                                                                                                                                                                                                                                                                                                                                                                                                                                                                                                                                                                                                                                                                                                                                                                                                                                                                                                                                                                                                                                                                                                                                                                                                                            |          | 9  |                                                                             | 08-10-2020                                  | Online Essay writing competition on<br>"Vidyarthigala Shaikshanika abhivruddige<br>corona kantaka"                                                                          |
|     |                            | 30-07-2021                   | 2. Online Quilling Earrings making activity                                                                                                                                                                                                                                                                                                                                                                                                                                                                                                                                                                                                                                                                                                                                                                                                                                                                                                                                                                                                                                                                                                                                                                                                                                                                                                                                                                                                                                                                                                                                                                                                                                                                                                                                                                                                                                                                                                                                                                                                                                                                                      |          | 10 | Surabhi- Hindi Club                                                         | 07-11-2020                                  | Essay competition on Corona -19                                                                                                                                             |
|     |                            | 19-08-2021                   | <ol> <li>Bestowing ceremony of 4 Sanitary napkin<br/>vending machine by Lions Club of Bengaluru<br/>Megacity</li> </ol>                                                                                                                                                                                                                                                                                                                                                                                                                                                                                                                                                                                                                                                                                                                                                                                                                                                                                                                                                                                                                                                                                                                                                                                                                                                                                                                                                                                                                                                                                                                                                                                                                                                                                                                                                                                                                                                                                                                                                                                                          |          |    | Compete- Sports Club                                                        | 16/6/2021to<br>21/6/2021                    | Yoga week celebration 2021 on the occas<br>of international yoga day                                                                                                        |
|     |                            | 06-08-2021                   | 4. Online Quilling Bangles making activity                                                                                                                                                                                                                                                                                                                                                                                                                                                                                                                                                                                                                                                                                                                                                                                                                                                                                                                                                                                                                                                                                                                                                                                                                                                                                                                                                                                                                                                                                                                                                                                                                                                                                                                                                                                                                                                                                                                                                                                                                                                                                       |          |    |                                                                             |                                             | 16/6/21: Poster Making                                                                                                                                                      |
|     |                            | 21-09-2021                   | 5. Bestowing ceremony of 10 Electronic<br>Tailoring machines by Lions club of<br>Bengaluru Megacity                                                                                                                                                                                                                                                                                                                                                                                                                                                                                                                                                                                                                                                                                                                                                                                                                                                                                                                                                                                                                                                                                                                                                                                                                                                                                                                                                                                                                                                                                                                                                                                                                                                                                                                                                                                                                                                                                                                                                                                                                              |          |    |                                                                             |                                             | 17/6/21: Online yoga competition<br>18/6/21: Essay writing competition                                                                                                      |
| 3   | Alumni association         | 15-5-2021and<br>17-5-2021    | Webinar on "Natural Hair Care" by<br>Nethravathi Ramesh, Trichologist                                                                                                                                                                                                                                                                                                                                                                                                                                                                                                                                                                                                                                                                                                                                                                                                                                                                                                                                                                                                                                                                                                                                                                                                                                                                                                                                                                                                                                                                                                                                                                                                                                                                                                                                                                                                                                                                                                                                                                                                                                                            |          |    |                                                                             |                                             | 19/6/21: E-Quiz                                                                                                                                                             |
| ł.  | Youth Red Cross            | 03-09-2020                   | 1. Webinar on "Nutrition, Menstrual hygiene,<br>PCOD, Breast and Cervical Cancer<br>Awareness" by Dr.Kalpana, MBBS, DRCOG,<br>DGO                                                                                                                                                                                                                                                                                                                                                                                                                                                                                                                                                                                                                                                                                                                                                                                                                                                                                                                                                                                                                                                                                                                                                                                                                                                                                                                                                                                                                                                                                                                                                                                                                                                                                                                                                                                                                                                                                                                                                                                                |          |    |                                                                             |                                             | 20/6/21: Student's conference<br>Topic -1. Yoga for health<br>2. Importance of yoga in mental health<br>and physical fitness                                                |
|     |                            | 18-01-2021                   | <ol> <li>Free Eye checkup in association with<br/>Divyadrishti Eye Hospital and Health Checkup<br/>with Aster RV Hospital</li> </ol>                                                                                                                                                                                                                                                                                                                                                                                                                                                                                                                                                                                                                                                                                                                                                                                                                                                                                                                                                                                                                                                                                                                                                                                                                                                                                                                                                                                                                                                                                                                                                                                                                                                                                                                                                                                                                                                                                                                                                                                             |          |    |                                                                             | 01-00-2021                                  | 21/6/21: Yoga Day celebration<br>Online Poster making on Cova                                                                                                               |
|     |                            | 23-01-2021                   | 3. Essay on "Malnutrition in Women and<br>cause of Anemia - symptoms and treatment"                                                                                                                                                                                                                                                                                                                                                                                                                                                                                                                                                                                                                                                                                                                                                                                                                                                                                                                                                                                                                                                                                                                                                                                                                                                                                                                                                                                                                                                                                                                                                                                                                                                                                                                                                                                                                                                                                                                                                                                                                                              |          |    | Botany Department                                                           | 03-06-2021                                  | Online 2 minutes video clippings/ sheet                                                                                                                                     |
|     |                            | 04-02-2021                   | <ol> <li>Webinar on "Lump to Laughter" by<br/>Dr.Jayanthi Thumsi,Lead Surgeon -Breast<br/>Onchology, Apollo Hospital</li> </ol>                                                                                                                                                                                                                                                                                                                                                                                                                                                                                                                                                                                                                                                                                                                                                                                                                                                                                                                                                                                                                                                                                                                                                                                                                                                                                                                                                                                                                                                                                                                                                                                                                                                                                                                                                                                                                                                                                                                                                                                                  | 13       |    | Variat                                                                      |                                             | making competition on "Mucormy<br>fungal disease incidence in times of Con<br>how to avoid and overcome it"                                                                 |
|     |                            | 26-02-2021                   | 5. Caption writing activity to commemorate<br>International Women's Day                                                                                                                                                                                                                                                                                                                                                                                                                                                                                                                                                                                                                                                                                                                                                                                                                                                                                                                                                                                                                                                                                                                                                                                                                                                                                                                                                                                                                                                                                                                                                                                                                                                                                                                                                                                                                                                                                                                                                                                                                                                          |          |    |                                                                             | 7-4-202 and 1                               | Vaccination drive for staff and students                                                                                                                                    |
|     |                            | 24-05-2021to<br>28-05-2021   | 6. Student development program on<br>"Transformation through flowers and words"<br>by Dr. Preethi Gnanashekar MD<br>(Accupuncture)                                                                                                                                                                                                                                                                                                                                                                                                                                                                                                                                                                                                                                                                                                                                                                                                                                                                                                                                                                                                                                                                                                                                                                                                                                                                                                                                                                                                                                                                                                                                                                                                                                                                                                                                                                                                                                                                                                                                                                                               |          |    |                                                                             |                                             | Reller<br>Principal                                                                                                                                                         |
| Sea |                            |                              | S J R College for<br>Ra alinadar Bend                                                                                                                                                                                                                                                                                                                                                                                                                                                                                                                                                                                                                                                                                                                                                                                                                                                                                                                                                                                                                                                                                                                                                                                                                                                                                                                                                                                                                                                                                                                                                                                                                                                                                                                                                                                                                                                                                                                                                                                                                                                                                            | Komin CS |    |                                                                             |                                             | S J R College for Womer<br>Re ajinagar Bengahir                                                                                                                             |