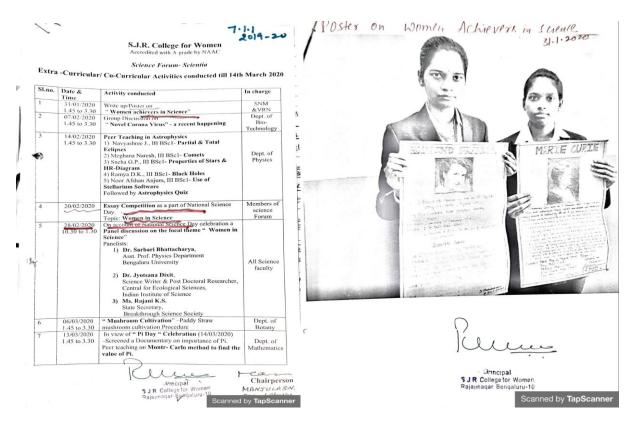

|                    |

• A debate on "Youth for science and scientific attitude" on 31-1-2020





• Debate on "Varadakshine ondu samajika pidugu" and students took the oath "Not to give dowry when they get married" on 07-02-2020



#### 2. Scientia – Science Forum

 Write up / Poster on "Women Achievers in Science" on 31-1-2020 and Group discussion on "Novel corona virus"- a recent happening on 7-2-2020



|            |         | Attendance                                     | May 1     | ACC.   | F      | 12  | Viv           | 1       |
|------------|---------|------------------------------------------------|-----------|--------|--------|-----|---------------|---------|
| SC.<br>No. | class   | Name                                           | 3.1       | - 10   | 19 2   | - 3 | 2/11-         | 13      |
| 1          | IBSC,   | Sumithna N.                                    | 1         | 2      |        | 4   | 5             | - 6     |
| 2          | -17-    | Rajini R.                                      | 1         | 2      |        | 4   | 5             |         |
| 34         | -1      | Rashmi R.                                      | 1         | 2      | 3      | 4   | 5