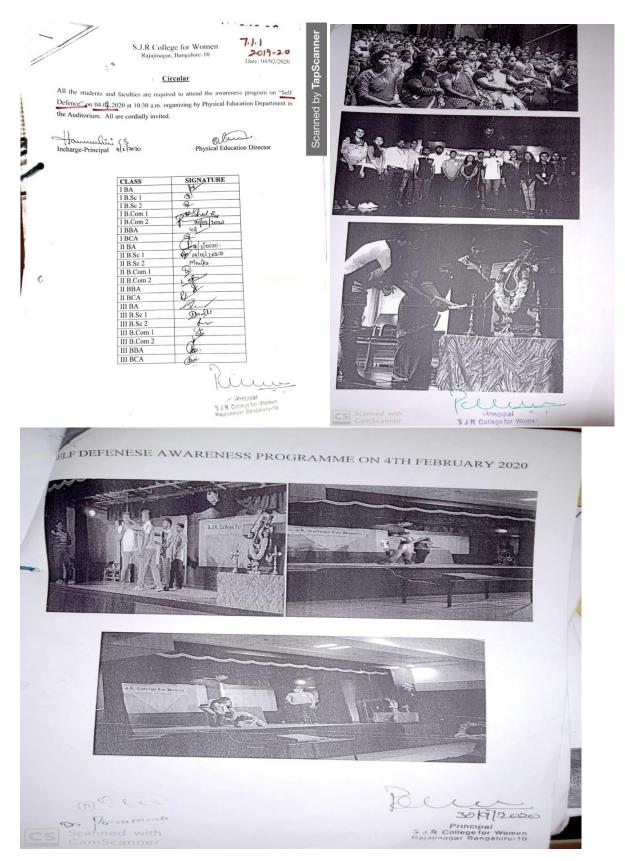

### Gender sensitization action plan for 2019-20

- Human Rights Cell and Anti Ragging Cell Guest lecture on women rights and responsibilities by inviting an alumni of SJRCW as a speaker
- Kannada Department Seminar on "Mahile, Samaja Mathu Samskruti"(Women, Society and Culture)
- English Department Poster making activity on Women harassment & Social media
- Sports Forum Self defence classes and demonstration
- Women Empowerment Cell Women's day celebration
- Cultural Forum Ethnic week : Mehandi, Jewellery making, Rangoli, Hairstyle and Makeup