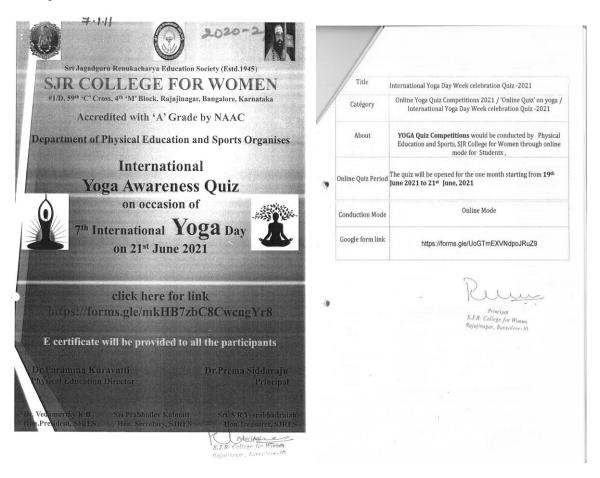

# 7.1.1 Gender Equity and sensitization in Curricular and co-curricular activities <u>2020-2021</u>

| E   | SID                        | ant Ingadamen B              | terroliastiarya Education Society*                                                                                                                                                                                                                                                                                                                                                                                                                                                                                                                                                                                                                                                                                                                                                                                                                                                                                                                                                                                                                                                                                                                                                                                                                                                                                                                                                                                                                                                                                                                                                                                                                                                                                                                                                                                                                                                                                                                                                                                                                                                                                               |          | H  | 5 Equal Opportunity Ce                                                      | 28-07-2021<br>and 21-8-202<br>II 23-01-2021 | 21 Opportunity Cell                                                                                                                                                         |
|-----|----------------------------|------------------------------|----------------------------------------------------------------------------------------------------------------------------------------------------------------------------------------------------------------------------------------------------------------------------------------------------------------------------------------------------------------------------------------------------------------------------------------------------------------------------------------------------------------------------------------------------------------------------------------------------------------------------------------------------------------------------------------------------------------------------------------------------------------------------------------------------------------------------------------------------------------------------------------------------------------------------------------------------------------------------------------------------------------------------------------------------------------------------------------------------------------------------------------------------------------------------------------------------------------------------------------------------------------------------------------------------------------------------------------------------------------------------------------------------------------------------------------------------------------------------------------------------------------------------------------------------------------------------------------------------------------------------------------------------------------------------------------------------------------------------------------------------------------------------------------------------------------------------------------------------------------------------------------------------------------------------------------------------------------------------------------------------------------------------------------------------------------------------------------------------------------------------------|----------|----|-----------------------------------------------------------------------------|---------------------------------------------|-----------------------------------------------------------------------------------------------------------------------------------------------------------------------------|
| NO  | 7.1.1 Gender Equity and se | nsitization in Cu<br>2020-21 | A the subtrue<br>of the subtrue of the |          |    |                                                                             |                                             | Inter Collegiate Article Writing Competition<br>for UG and PG students on Topics:<br>1) Empowering girl through Education: Issue<br>Challenges and O.                       |
| 1   | Forum/Club/Committee       | Date                         | Event                                                                                                                                                                                                                                                                                                                                                                                                                                                                                                                                                                                                                                                                                                                                                                                                                                                                                                                                                                                                                                                                                                                                                                                                                                                                                                                                                                                                                                                                                                                                                                                                                                                                                                                                                                                                                                                                                                                                                                                                                                                                                                                            |          | 6  |                                                                             | 25-01-2021                                  | - / wy ravourite Woman + 1                                                                                                                                                  |
|     | Women Empowerment Cell     | 11-12-2020                   | National Level Webinar on "Effective<br>Strategies for Women Empowerment " by<br>Mrs. Nagarathna Banjagere, Coordinator,<br>Aasare, Women Organization                                                                                                                                                                                                                                                                                                                                                                                                                                                                                                                                                                                                                                                                                                                                                                                                                                                                                                                                                                                                                                                                                                                                                                                                                                                                                                                                                                                                                                                                                                                                                                                                                                                                                                                                                                                                                                                                                                                                                                           |          | 7  | Anti-Ragging and Anti-Sexu<br>Harassment Cell<br>National Service Scheme (N | ual 27-07-2021                              | Webinar on "Say no to Raging" by Nanjapp<br>Kalegowda, Advocate, President Karnataka<br>State Legal Cell                                                                    |
|     |                            | 1-3-2021 to<br>6-3-2021      | 2. Womens week celebration by arranging<br>various events like One minute game, Lagori,<br>Treasure hunt, Rangoli, Fashion show and                                                                                                                                                                                                                                                                                                                                                                                                                                                                                                                                                                                                                                                                                                                                                                                                                                                                                                                                                                                                                                                                                                                                                                                                                                                                                                                                                                                                                                                                                                                                                                                                                                                                                                                                                                                                                                                                                                                                                                                              |          |    |                                                                             | 03-03-2021                                  | 1. NSS Volunteers participated in "Fit<br>Bengaluru for Fit India" programme organi<br>by FIT INDIA                                                                         |
|     |                            |                              | Twins-day                                                                                                                                                                                                                                                                                                                                                                                                                                                                                                                                                                                                                                                                                                                                                                                                                                                                                                                                                                                                                                                                                                                                                                                                                                                                                                                                                                                                                                                                                                                                                                                                                                                                                                                                                                                                                                                                                                                                                                                                                                                                                                                        |          | 1  |                                                                             | 11-05-2021                                  | 2. Online Essay writing on Covid -19                                                                                                                                        |
|     |                            | 08-03-2021                   | 3. Women's day celebration by inviting<br>women achiever Mrs. Punitha Sadashivaiali<br>LLS, Public Relation Officer, Ministry of                                                                                                                                                                                                                                                                                                                                                                                                                                                                                                                                                                                                                                                                                                                                                                                                                                                                                                                                                                                                                                                                                                                                                                                                                                                                                                                                                                                                                                                                                                                                                                                                                                                                                                                                                                                                                                                                                                                                                                                                 |          |    |                                                                             | 14-05-2021                                  | 3. Poster making and article writing on Co<br>19 or Oxygen difficiency or importance of<br>planting the trees<br>4. Webinar on "Covid second wave precau<br>and wave precau |
| 2   | ED cell                    |                              | Defense, Govt, of India, was the chief guest<br>for the women's day                                                                                                                                                                                                                                                                                                                                                                                                                                                                                                                                                                                                                                                                                                                                                                                                                                                                                                                                                                                                                                                                                                                                                                                                                                                                                                                                                                                                                                                                                                                                                                                                                                                                                                                                                                                                                                                                                                                                                                                                                                                              |          |    |                                                                             | 10.05 200                                   | General Physician                                                                                                                                                           |
| ÷   | ED cell                    | 21-05-2021                   | 1. One day webinar on "Govt. Schemes for                                                                                                                                                                                                                                                                                                                                                                                                                                                                                                                                                                                                                                                                                                                                                                                                                                                                                                                                                                                                                                                                                                                                                                                                                                                                                                                                                                                                                                                                                                                                                                                                                                                                                                                                                                                                                                                                                                                                                                                                                                                                                         |          | 8  | Kannada Department                                                          | 10-07-2021                                  | 5. Vaccination Drive                                                                                                                                                        |
|     |                            |                              | startup and Qualities to Become a Successful<br>Entrepreneur® by Sri.Mohan E, CEO, Infinite<br>Desire                                                                                                                                                                                                                                                                                                                                                                                                                                                                                                                                                                                                                                                                                                                                                                                                                                                                                                                                                                                                                                                                                                                                                                                                                                                                                                                                                                                                                                                                                                                                                                                                                                                                                                                                                                                                                                                                                                                                                                                                                            |          | 9  |                                                                             | 08-10-2020                                  | Online Essay writing competition on<br>"Vidyarthigala Shaikshanika abhivruddige<br>corona kantaka"                                                                          |
|     |                            | 30-07-2021                   | 2. Online Quilling Earrings making activity                                                                                                                                                                                                                                                                                                                                                                                                                                                                                                                                                                                                                                                                                                                                                                                                                                                                                                                                                                                                                                                                                                                                                                                                                                                                                                                                                                                                                                                                                                                                                                                                                                                                                                                                                                                                                                                                                                                                                                                                                                                                                      |          | 10 | Surabhi- Hindi Club                                                         | 07-11-2020                                  | Essay competition on Corona -19                                                                                                                                             |
|     |                            | 19-08-2021                   | <ol> <li>Bestowing ceremony of 4 Sanitary napkin<br/>vending machine by Lions Club of Bengaluru<br/>Megacity</li> </ol>                                                                                                                                                                                                                                                                                                                                                                                                                                                                                                                                                                                                                                                                                                                                                                                                                                                                                                                                                                                                                                                                                                                                                                                                                                                                                                                                                                                                                                                                                                                                                                                                                                                                                                                                                                                                                                                                                                                                                                                                          |          |    | Compete- Sports Club                                                        | 16/6/2021to<br>21/6/2021                    | Yoga week celebration 2021 on the occas<br>of international yoga day                                                                                                        |
|     |                            | 06-08-2021                   | 4. Online Quilling Bangles making activity                                                                                                                                                                                                                                                                                                                                                                                                                                                                                                                                                                                                                                                                                                                                                                                                                                                                                                                                                                                                                                                                                                                                                                                                                                                                                                                                                                                                                                                                                                                                                                                                                                                                                                                                                                                                                                                                                                                                                                                                                                                                                       |          |    |                                                                             |                                             | 16/6/21: Poster Making                                                                                                                                                      |
|     |                            | 21-09-2021                   | 5. Bestowing ceremony of 10 Electronic<br>Tailoring machines by Lions club of<br>Bengaluru Megacity                                                                                                                                                                                                                                                                                                                                                                                                                                                                                                                                                                                                                                                                                                                                                                                                                                                                                                                                                                                                                                                                                                                                                                                                                                                                                                                                                                                                                                                                                                                                                                                                                                                                                                                                                                                                                                                                                                                                                                                                                              |          |    |                                                                             |                                             | 17/6/21: Online yoga competition<br>18/6/21: Essay writing competition                                                                                                      |
| 3   | Alumni association         | 15-5-2021and<br>17-5-2021    | Webinar on "Natural Hair Care" by<br>Nethravathi Ramesh, Trichologist                                                                                                                                                                                                                                                                                                                                                                                                                                                                                                                                                                                                                                                                                                                                                                                                                                                                                                                                                                                                                                                                                                                                                                                                                                                                                                                                                                                                                                                                                                                                                                                                                                                                                                                                                                                                                                                                                                                                                                                                                                                            |          |    |                                                                             |                                             | 19/6/21: E-Quiz                                                                                                                                                             |
| ł.  | Youth Red Cross            | 03-09-2020                   | 1. Webinar on "Nutrition, Menstrual hygiene,<br>PCOD, Breast and Cervical Cancer<br>Awareness" by Dr.Kalpana, MBBS, DRCOG,<br>DGO                                                                                                                                                                                                                                                                                                                                                                                                                                                                                                                                                                                                                                                                                                                                                                                                                                                                                                                                                                                                                                                                                                                                                                                                                                                                                                                                                                                                                                                                                                                                                                                                                                                                                                                                                                                                                                                                                                                                                                                                |          |    |                                                                             |                                             | 20/6/21: Student's conference<br>Topic -1. Yoga for health<br>2. Importance of yoga in mental health<br>and physical fitness                                                |
|     |                            | 18-01-2021                   | <ol> <li>Free Eye checkup in association with<br/>Divyadrishti Eye Hospital and Health Checkup<br/>with Aster RV Hospital</li> </ol>                                                                                                                                                                                                                                                                                                                                                                                                                                                                                                                                                                                                                                                                                                                                                                                                                                                                                                                                                                                                                                                                                                                                                                                                                                                                                                                                                                                                                                                                                                                                                                                                                                                                                                                                                                                                                                                                                                                                                                                             |          |    |                                                                             | 01-00-2021                                  | 21/6/21: Yoga Day celebration<br>Online Poster making on Cova                                                                                                               |
|     |                            | 23-01-2021                   | 3. Essay on "Malnutrition in Women and<br>cause of Anemia - symptoms and treatment"                                                                                                                                                                                                                                                                                                                                                                                                                                                                                                                                                                                                                                                                                                                                                                                                                                                                                                                                                                                                                                                                                                                                                                                                                                                                                                                                                                                                                                                                                                                                                                                                                                                                                                                                                                                                                                                                                                                                                                                                                                              |          |    | Botany Department                                                           | 03-06-2021                                  | Online 2 minutes video clippings/ sheet                                                                                                                                     |
|     |                            | 04-02-2021                   | <ol> <li>Webinar on "Lump to Laughter" by<br/>Dr.Jayanthi Thumsi,Lead Surgeon -Breast<br/>Onchology, Apollo Hospital</li> </ol>                                                                                                                                                                                                                                                                                                                                                                                                                                                                                                                                                                                                                                                                                                                                                                                                                                                                                                                                                                                                                                                                                                                                                                                                                                                                                                                                                                                                                                                                                                                                                                                                                                                                                                                                                                                                                                                                                                                                                                                                  | 13       |    | Variat                                                                      |                                             | making competition on "Mucormy<br>fungal disease incidence in times of Con<br>how to avoid and overcome it"                                                                 |
|     |                            | 26-02-2021                   | 5. Caption writing activity to commemorate<br>International Women's Day                                                                                                                                                                                                                                                                                                                                                                                                                                                                                                                                                                                                                                                                                                                                                                                                                                                                                                                                                                                                                                                                                                                                                                                                                                                                                                                                                                                                                                                                                                                                                                                                                                                                                                                                                                                                                                                                                                                                                                                                                                                          |          |    |                                                                             | 7-4-202 and 1                               | Vaccination drive for staff and students                                                                                                                                    |
|     |                            | 24-05-2021to<br>28-05-2021   | 6. Student development program on<br>"Transformation through flowers and words"<br>by Dr. Preethi Gnanashekar MD<br>(Accupuncture)                                                                                                                                                                                                                                                                                                                                                                                                                                                                                                                                                                                                                                                                                                                                                                                                                                                                                                                                                                                                                                                                                                                                                                                                                                                                                                                                                                                                                                                                                                                                                                                                                                                                                                                                                                                                                                                                                                                                                                                               |          |    |                                                                             |                                             | Reller<br>Principal                                                                                                                                                         |
| Sea |                            |                              | S J R College for<br>Ra alinadar Bend                                                                                                                                                                                                                                                                                                                                                                                                                                                                                                                                                                                                                                                                                                                                                                                                                                                                                                                                                                                                                                                                                                                                                                                                                                                                                                                                                                                                                                                                                                                                                                                                                                                                                                                                                                                                                                                                                                                                                                                                                                                                                            | Komin CS |    |                                                                             |                                             | S J R College for Womer<br>Re ajinagar Bengahir                                                                                                                             |