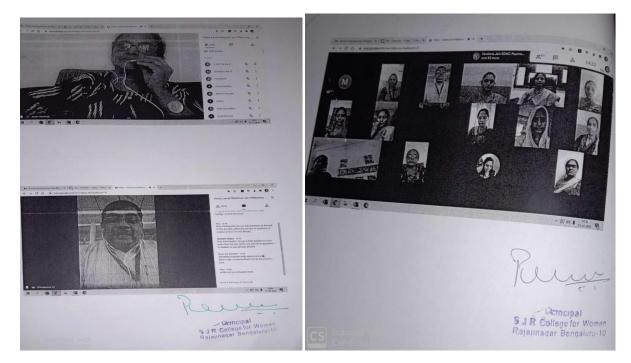

#### 1. Women Empowerment Cell

• National Level Webinar on "Effective Strategies for Women Empowerment " by Mrs. Nagarathna Banjagere, Coordinator, Aasare, Women Organization on 11-12-2020

| SJR College for Women<br>Rajajimgar Jengalura. 50010<br>WOMEN EMPOWERMENT CELL Disean<br>Report on<br>ONE DAY STATE LEVEL WEIHNAR<br>Program.on - 11 <sup>th</sup> December 2020 | <ul> <li>Important of Education and Higher learning for Empowering the women in global world.</li> <li>Need for a Financial Independence for women.</li> <li>Necessities' of self-confidence among women to face all kinds of emergencies and uncertainties in life.</li> </ul>                                                                                                                                                                                                                                                                                                                                                                                                                                                                                                                                                                                                                                                                                                                                                                                                                                                                                                                                                                                                                                                                                                                                                                                                                                                                                                                                                                                                                                                                                                                                                                                                                                                                                                                                                                                                                                                             |
|----------------------------------------------------------------------------------------------------------------------------------------------------------------------------------|---------------------------------------------------------------------------------------------------------------------------------------------------------------------------------------------------------------------------------------------------------------------------------------------------------------------------------------------------------------------------------------------------------------------------------------------------------------------------------------------------------------------------------------------------------------------------------------------------------------------------------------------------------------------------------------------------------------------------------------------------------------------------------------------------------------------------------------------------------------------------------------------------------------------------------------------------------------------------------------------------------------------------------------------------------------------------------------------------------------------------------------------------------------------------------------------------------------------------------------------------------------------------------------------------------------------------------------------------------------------------------------------------------------------------------------------------------------------------------------------------------------------------------------------------------------------------------------------------------------------------------------------------------------------------------------------------------------------------------------------------------------------------------------------------------------------------------------------------------------------------------------------------------------------------------------------------------------------------------------------------------------------------------------------------------------------------------------------------------------------------------------------|
| <text><text><text><text><text><text><text><text><text></text></text></text></text></text></text></text></text></text>                                                            | <ul> <li>Significances of women in bring up children in one's family.</li> <li>Singiti cances of women in bring up children in one's family.</li> <li>Inally, all this possible through self-education and awareness which will definitely investigated women in the society ofhers and will change the world as well.</li> <li>Before concluding the Program, the resource person, has taken up Q &amp; A session and clarified the various doubs of the participants. Before concluding the program Dr. Prema Siddary's membrasized her role in the family. The program was concluded with the vate of thanks from the 'chandrabat, Librarian. Weining root wow was concluded with the vate of thanks from Xi. Chandrabat, Librarian. Weining root wow was concluded with the vate of thanks. The program was concluded with the vate of thanks from Xi. Chandrabat, Librarian. Weining root wow was concluded with the vate of thanks. The program was concluded with the vate of thanks. The program was concluded with the vate of thanks. The program was concluded with the vate of thanks. The program was concluded with the vate of thanks. The program was concluded with the vate of thanks. The program was concluded with the vate of thanks. The program was concluded with the vate of thanks. The program was concluded with the vate of thanks. The program was concluded with the vate of thanks. The program was concluded with the vate of thanks. The program was concluded with the vate of thanks. The program was concluded with the vate of thanks. The program was concluded with the vate of thanks. The program was concluded with the vate of thanks. The program was concluded with the vate of thanks. The program was concluded with the vate of the vate of</li></ul> |