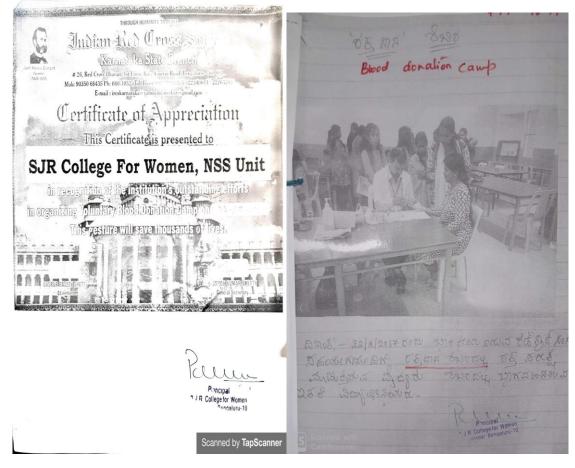

## Gender sensitization action plan for 2017-18

- Youth Red Cross Committee Polycystic ovary syndrome(PCOS) Awareness, Brain and Memory power, Free Heart & Eye check up camp for Staff, Students and Community
- · Human Rights Cell & Anti-Ragging Cell Guest lecturer on Impact of human rights on society
- National Service Scheme Women's health & menstrual hygiene management, Seminar on importance
   of Yoga
- ED Cell Job oriented training programmes like advanced Tailoring, Embroidery and Tassels
- Sports Forum Yoga classes
- · Cultural Forum Ethnic week : Sari draping, Nail art and Rangoli

# Gender sensitization action plan for 2020-21

ited to Bangelore Central University & Accredited with 'A' Grade by NAAC).

- Equal Opportunity Cell National Girl Child Day by organising Article writing competition
- Anti Ragging & Anti Sexual Harassment Cell Seminar on issues related to Ragging .
- Youth Red Cross Committee Webinar on Nutrition, Menstrual hygiene, PCOD and • Lump to Laughter And to organize Eye check up camp for staff and students
- Anubandha (Alumni association) Webinar on Natural Hair Care
- Women Empowerment Cell Talk on Women Empowerment and Women's week . celebration
- Various Departments Activities/ Webinars related to Covid 19 .
- Cultural Forum Ethnic week : Mehandi, Jewellery making, Rangoli, Hairstyle and Makeup
- ED Cell Quilling Earrings, Bangles making activity •
- Installation of Sanitary napkin vending machine in all the floors of the College •