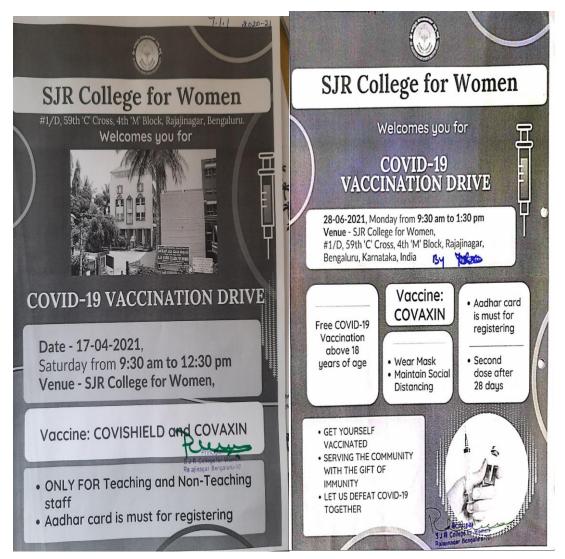

# 7.1.1 Gender Equity and sensitization in Curricular and co-curricular activities <u>2020-2021</u>

| E   | SID                        | ant Ingadamen B              | terroliastiarya Education Society*                                                                                                                                                                                                                                                                                                                                                                                                                                                                                                                                                                                                                                                                                                                                                                                                                                                                                                                                                                                                                                                                                                                                                                                                                                                                                                                                                                                                                                                                                                                                                                                                                                                                                                                                                                                                                                                                                                                                                                                                                                                                                               |          | H  | 5 Equal Opportunity Ce                                                      | 28-07-2021<br>and 21-8-202<br>II 23-01-2021 | 21 Opportunity Cell                                                                                                                                                         |
|-----|----------------------------|------------------------------|----------------------------------------------------------------------------------------------------------------------------------------------------------------------------------------------------------------------------------------------------------------------------------------------------------------------------------------------------------------------------------------------------------------------------------------------------------------------------------------------------------------------------------------------------------------------------------------------------------------------------------------------------------------------------------------------------------------------------------------------------------------------------------------------------------------------------------------------------------------------------------------------------------------------------------------------------------------------------------------------------------------------------------------------------------------------------------------------------------------------------------------------------------------------------------------------------------------------------------------------------------------------------------------------------------------------------------------------------------------------------------------------------------------------------------------------------------------------------------------------------------------------------------------------------------------------------------------------------------------------------------------------------------------------------------------------------------------------------------------------------------------------------------------------------------------------------------------------------------------------------------------------------------------------------------------------------------------------------------------------------------------------------------------------------------------------------------------------------------------------------------|----------|----|-----------------------------------------------------------------------------|---------------------------------------------|-----------------------------------------------------------------------------------------------------------------------------------------------------------------------------|
| NO  | 7.1.1 Gender Equity and se | nsitization in Cu<br>2020-21 | A the subtrue<br>of the subtrue of the |          |    |                                                                             |                                             | Inter Collegiate Article Writing Competition<br>for UG and PG students on Topics:<br>1) Empowering girl through Education: Issue<br>Challenges and O.                       |
| 1   | Forum/Club/Committee       | Date                         | Event                                                                                                                                                                                                                                                                                                                                                                                                                                                                                                                                                                                                                                                                                                                                                                                                                                                                                                                                                                                                                                                                                                                                                                                                                                                                                                                                                                                                                                                                                                                                                                                                                                                                                                                                                                                                                                                                                                                                                                                                                                                                                                                            |          | 6  |                                                                             | 25-01-2021                                  | - / wy ravourite Woman + 1                                                                                                                                                  |
|     | Women Empowerment Cell     | 11-12-2020                   | National Level Webinar on "Effective<br>Strategies for Women Empowerment " by<br>Mrs. Nagarathna Banjagere, Coordinator,<br>Aasare, Women Organization                                                                                                                                                                                                                                                                                                                                                                                                                                                                                                                                                                                                                                                                                                                                                                                                                                                                                                                                                                                                                                                                                                                                                                                                                                                                                                                                                                                                                                                                                                                                                                                                                                                                                                                                                                                                                                                                                                                                                                           |          | 7  | Anti-Ragging and Anti-Sexu<br>Harassment Cell<br>National Service Scheme (N | ual 27-07-2021                              | Webinar on "Say no to Raging" by Nanjapp<br>Kalegowda, Advocate, President Karnataka<br>State Legal Cell                                                                    |
|     |                            | 1-3-2021 to<br>6-3-2021      | 2. Womens week celebration by arranging<br>various events like One minute game, Lagori,<br>Treasure hunt, Rangoli, Fashion show and                                                                                                                                                                                                                                                                                                                                                                                                                                                                                                                                                                                                                                                                                                                                                                                                                                                                                                                                                                                                                                                                                                                                                                                                                                                                                                                                                                                                                                                                                                                                                                                                                                                                                                                                                                                                                                                                                                                                                                                              |          |    |                                                                             | 03-03-2021                                  | 1. NSS Volunteers participated in "Fit<br>Bengaluru for Fit India" programme organi<br>by FIT INDIA                                                                         |
|     |                            |                              | Twins-day                                                                                                                                                                                                                                                                                                                                                                                                                                                                                                                                                                                                                                                                                                                                                                                                                                                                                                                                                                                                                                                                                                                                                                                                                                                                                                                                                                                                                                                                                                                                                                                                                                                                                                                                                                                                                                                                                                                                                                                                                                                                                                                        |          | 1  |                                                                             | 11-05-2021                                  | 2. Online Essay writing on Covid -19                                                                                                                                        |
|     |                            | 08-03-2021                   | 3. Women's day celebration by inviting<br>women achiever Mrs. Punitha Sadashivaiali<br>LLS, Public Relation Officer, Ministry of                                                                                                                                                                                                                                                                                                                                                                                                                                                                                                                                                                                                                                                                                                                                                                                                                                                                                                                                                                                                                                                                                                                                                                                                                                                                                                                                                                                                                                                                                                                                                                                                                                                                                                                                                                                                                                                                                                                                                                                                 |          |    |                                                                             | 14-05-2021                                  | 3. Poster making and article writing on Co<br>19 or Oxygen difficiency or importance of<br>planting the trees<br>4. Webinar on "Covid second wave precau<br>and wave precau |
| 2   | ED cell                    |                              | Defense, Govt, of India, was the chief guest<br>for the women's day                                                                                                                                                                                                                                                                                                                                                                                                                                                                                                                                                                                                                                                                                                                                                                                                                                                                                                                                                                                                                                                                                                                                                                                                                                                                                                                                                                                                                                                                                                                                                                                                                                                                                                                                                                                                                                                                                                                                                                                                                                                              |          |    |                                                                             | 10.05 200                                   | General Physician                                                                                                                                                           |
| ÷   | ED cell                    | 21-05-2021                   | 1. One day webinar on "Govt. Schemes for                                                                                                                                                                                                                                                                                                                                                                                                                                                                                                                                                                                                                                                                                                                                                                                                                                                                                                                                                                                                                                                                                                                                                                                                                                                                                                                                                                                                                                                                                                                                                                                                                                                                                                                                                                                                                                                                                                                                                                                                                                                                                         |          | 8  | Kannada Department                                                          | 10-07-2021                                  | 5. Vaccination Drive                                                                                                                                                        |
|     |                            |                              | startup and Qualities to Become a Successful<br>Entrepreneur® by Sri.Mohan E, CEO, Infinite<br>Desire                                                                                                                                                                                                                                                                                                                                                                                                                                                                                                                                                                                                                                                                                                                                                                                                                                                                                                                                                                                                                                                                                                                                                                                                                                                                                                                                                                                                                                                                                                                                                                                                                                                                                                                                                                                                                                                                                                                                                                                                                            |          | 9  |                                                                             | 08-10-2020                                  | Online Essay writing competition on<br>"Vidyarthigala Shaikshanika abhivruddige<br>corona kantaka"                                                                          |
|     |                            | 30-07-2021                   | 2. Online Quilling Earrings making activity                                                                                                                                                                                                                                                                                                                                                                                                                                                                                                                                                                                                                                                                                                                                                                                                                                                                                                                                                                                                                                                                                                                                                                                                                                                                                                                                                                                                                                                                                                                                                                                                                                                                                                                                                                                                                                                                                                                                                                                                                                                                                      |          | 10 | Surabhi- Hindi Club                                                         | 07-11-2020                                  | Essay competition on Corona -19                                                                                                                                             |
|     |                            | 19-08-2021                   | <ol> <li>Bestowing ceremony of 4 Sanitary napkin<br/>vending machine by Lions Club of Bengaluru<br/>Megacity</li> </ol>                                                                                                                                                                                                                                                                                                                                                                                                                                                                                                                                                                                                                                                                                                                                                                                                                                                                                                                                                                                                                                                                                                                                                                                                                                                                                                                                                                                                                                                                                                                                                                                                                                                                                                                                                                                                                                                                                                                                                                                                          |          |    | Compete- Sports Club                                                        | 16/6/2021to<br>21/6/2021                    | Yoga week celebration 2021 on the occas<br>of international yoga day                                                                                                        |
|     |                            | 06-08-2021                   | 4. Online Quilling Bangles making activity                                                                                                                                                                                                                                                                                                                                                                                                                                                                                                                                                                                                                                                                                                                                                                                                                                                                                                                                                                                                                                                                                                                                                                                                                                                                                                                                                                                                                                                                                                                                                                                                                                                                                                                                                                                                                                                                                                                                                                                                                                                                                       |          |    |                                                                             |                                             | 16/6/21: Poster Making                                                                                                                                                      |
|     |                            | 21-09-2021                   | 5. Bestowing ceremony of 10 Electronic<br>Tailoring machines by Lions club of<br>Bengaluru Megacity                                                                                                                                                                                                                                                                                                                                                                                                                                                                                                                                                                                                                                                                                                                                                                                                                                                                                                                                                                                                                                                                                                                                                                                                                                                                                                                                                                                                                                                                                                                                                                                                                                                                                                                                                                                                                                                                                                                                                                                                                              |          |    |                                                                             |                                             | 17/6/21: Online yoga competition<br>18/6/21: Essay writing competition                                                                                                      |
| 3   | Alumni association         | 15-5-2021and<br>17-5-2021    | Webinar on "Natural Hair Care" by<br>Nethravathi Ramesh, Trichologist                                                                                                                                                                                                                                                                                                                                                                                                                                                                                                                                                                                                                                                                                                                                                                                                                                                                                                                                                                                                                                                                                                                                                                                                                                                                                                                                                                                                                                                                                                                                                                                                                                                                                                                                                                                                                                                                                                                                                                                                                                                            |          |    |                                                                             |                                             | 19/6/21: E-Quiz                                                                                                                                                             |
| ł.  | Youth Red Cross            | 03-09-2020                   | 1. Webinar on "Nutrition, Menstrual hygiene,<br>PCOD, Breast and Cervical Cancer<br>Awareness" by Dr.Kalpana, MBBS, DRCOG,<br>DGO                                                                                                                                                                                                                                                                                                                                                                                                                                                                                                                                                                                                                                                                                                                                                                                                                                                                                                                                                                                                                                                                                                                                                                                                                                                                                                                                                                                                                                                                                                                                                                                                                                                                                                                                                                                                                                                                                                                                                                                                |          |    |                                                                             |                                             | 20/6/21: Student's conference<br>Topic -1. Yoga for health<br>2. Importance of yoga in mental health<br>and physical fitness                                                |
|     |                            | 18-01-2021                   | <ol> <li>Free Eye checkup in association with<br/>Divyadrishti Eye Hospital and Health Checkup<br/>with Aster RV Hospital</li> </ol>                                                                                                                                                                                                                                                                                                                                                                                                                                                                                                                                                                                                                                                                                                                                                                                                                                                                                                                                                                                                                                                                                                                                                                                                                                                                                                                                                                                                                                                                                                                                                                                                                                                                                                                                                                                                                                                                                                                                                                                             |          |    |                                                                             | 01-00-2021                                  | 21/6/21: Yoga Day celebration<br>Online Poster making on Cova                                                                                                               |
|     |                            | 23-01-2021                   | 3. Essay on "Malnutrition in Women and<br>cause of Anemia - symptoms and treatment"                                                                                                                                                                                                                                                                                                                                                                                                                                                                                                                                                                                                                                                                                                                                                                                                                                                                                                                                                                                                                                                                                                                                                                                                                                                                                                                                                                                                                                                                                                                                                                                                                                                                                                                                                                                                                                                                                                                                                                                                                                              |          |    | Botany Department                                                           | 03-06-2021                                  | Online 2 minutes video clippings/ sheet                                                                                                                                     |
|     |                            | 04-02-2021                   | <ol> <li>Webinar on "Lump to Laughter" by<br/>Dr.Jayanthi Thumsi,Lead Surgeon -Breast<br/>Onchology, Apollo Hospital</li> </ol>                                                                                                                                                                                                                                                                                                                                                                                                                                                                                                                                                                                                                                                                                                                                                                                                                                                                                                                                                                                                                                                                                                                                                                                                                                                                                                                                                                                                                                                                                                                                                                                                                                                                                                                                                                                                                                                                                                                                                                                                  | 13       |    | Variat                                                                      |                                             | making competition on "Mucormy<br>fungal disease incidence in times of Con<br>how to avoid and overcome it"                                                                 |
|     |                            | 26-02-2021                   | 5. Caption writing activity to commemorate<br>International Women's Day                                                                                                                                                                                                                                                                                                                                                                                                                                                                                                                                                                                                                                                                                                                                                                                                                                                                                                                                                                                                                                                                                                                                                                                                                                                                                                                                                                                                                                                                                                                                                                                                                                                                                                                                                                                                                                                                                                                                                                                                                                                          |          |    |                                                                             | 7-4-202 and 1                               | Vaccination drive for staff and students                                                                                                                                    |
|     |                            | 24-05-2021to<br>28-05-2021   | 6. Student development program on<br>"Transformation through flowers and words"<br>by Dr. Preethi Gnanashekar MD<br>(Accupuncture)                                                                                                                                                                                                                                                                                                                                                                                                                                                                                                                                                                                                                                                                                                                                                                                                                                                                                                                                                                                                                                                                                                                                                                                                                                                                                                                                                                                                                                                                                                                                                                                                                                                                                                                                                                                                                                                                                                                                                                                               |          |    |                                                                             |                                             | Reller<br>Principal                                                                                                                                                         |
| Sea |                            |                              | S J R College for<br>Ra alinadar Bend                                                                                                                                                                                                                                                                                                                                                                                                                                                                                                                                                                                                                                                                                                                                                                                                                                                                                                                                                                                                                                                                                                                                                                                                                                                                                                                                                                                                                                                                                                                                                                                                                                                                                                                                                                                                                                                                                                                                                                                                                                                                                            | Komin CS |    |                                                                             |                                             | S J R College for Womer<br>Re ajinagar Bengahir                                                                                                                             |