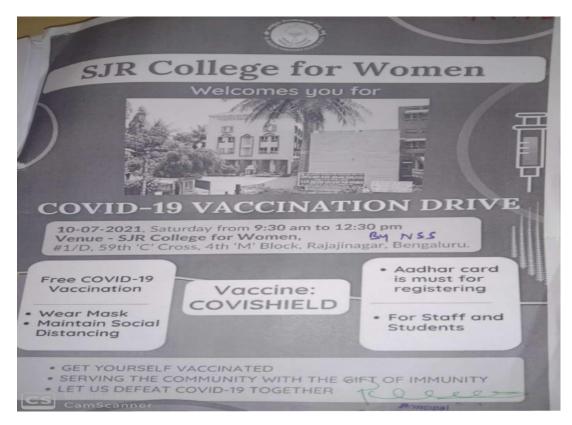

# 7.1.1 Gender Equity and sensitization in Curricular and co-curricular activities <u>2020-2021</u>

| E   | SID                        | ant Ingadamen B              | terroliastiarya Education Society*                                                                                                                                                                                                                                                                                                                                                                                                                                                                                                                                                                                                                                                                                                                                                                                                                                                                                                                                                                                                                                                                                                                                                                                                                                                                                                                                                                                                                                                                                                                                                                                                                                                                                                                                                                                                                                                                                                                                                                                                                                                                                               |          | H  | 5 Equal Opportunity Ce                                                      | 28-07-2021<br>and 21-8-202<br>II 23-01-2021 | 21 Opportunity Cell                                                                                                                                                         |
|-----|----------------------------|------------------------------|----------------------------------------------------------------------------------------------------------------------------------------------------------------------------------------------------------------------------------------------------------------------------------------------------------------------------------------------------------------------------------------------------------------------------------------------------------------------------------------------------------------------------------------------------------------------------------------------------------------------------------------------------------------------------------------------------------------------------------------------------------------------------------------------------------------------------------------------------------------------------------------------------------------------------------------------------------------------------------------------------------------------------------------------------------------------------------------------------------------------------------------------------------------------------------------------------------------------------------------------------------------------------------------------------------------------------------------------------------------------------------------------------------------------------------------------------------------------------------------------------------------------------------------------------------------------------------------------------------------------------------------------------------------------------------------------------------------------------------------------------------------------------------------------------------------------------------------------------------------------------------------------------------------------------------------------------------------------------------------------------------------------------------------------------------------------------------------------------------------------------------|----------|----|-----------------------------------------------------------------------------|---------------------------------------------|-----------------------------------------------------------------------------------------------------------------------------------------------------------------------------|
| NO  | 7.1.1 Gender Equity and se | nsitization in Cu<br>2020-21 | A the subtrue<br>of the subtrue of the |          |    |                                                                             |                                             | Inter Collegiate Article Writing Competition<br>for UG and PG students on Topics:<br>1) Empowering girl through Education: Issue<br>Challenges and O.                       |
| 1   | Forum/Club/Committee       | Date                         | Event                                                                                                                                                                                                                                                                                                                                                                                                                                                                                                                                                                                                                                                                                                                                                                                                                                                                                                                                                                                                                                                                                                                                                                                                                                                                                                                                                                                                                                                                                                                                                                                                                                                                                                                                                                                                                                                                                                                                                                                                                                                                                                                            |          | 6  |                                                                             | 25-01-2021                                  | - / wy ravourite Woman + 1                                                                                                                                                  |
|     | Women Empowerment Cell     | 11-12-2020                   | National Level Webinar on "Effective<br>Strategies for Women Empowerment " by<br>Mrs. Nagarathna Banjagere, Coordinator,<br>Aasare, Women Organization                                                                                                                                                                                                                                                                                                                                                                                                                                                                                                                                                                                                                                                                                                                                                                                                                                                                                                                                                                                                                                                                                                                                                                                                                                                                                                                                                                                                                                                                                                                                                                                                                                                                                                                                                                                                                                                                                                                                                                           |          | 7  | Anti-Ragging and Anti-Sexu<br>Harassment Cell<br>National Service Scheme (N | ual 27-07-2021                              | Webinar on "Say no to Raging" by Nanjapp<br>Kalegowda, Advocate, President Karnataka<br>State Legal Cell                                                                    |
|     |                            | 1-3-2021 to<br>6-3-2021      | 2. Womens week celebration by arranging<br>various events like One minute game, Lagori,<br>Treasure hunt, Rangoli, Fashion show and                                                                                                                                                                                                                                                                                                                                                                                                                                                                                                                                                                                                                                                                                                                                                                                                                                                                                                                                                                                                                                                                                                                                                                                                                                                                                                                                                                                                                                                                                                                                                                                                                                                                                                                                                                                                                                                                                                                                                                                              |          |    |                                                                             | 03-03-2021                                  | 1. NSS Volunteers participated in "Fit<br>Bengaluru for Fit India" programme organi<br>by FIT INDIA                                                                         |
|     |                            |                              | Twins-day                                                                                                                                                                                                                                                                                                                                                                                                                                                                                                                                                                                                                                                                                                                                                                                                                                                                                                                                                                                                                                                                                                                                                                                                                                                                                                                                                                                                                                                                                                                                                                                                                                                                                                                                                                                                                                                                                                                                                                                                                                                                                                                        |          | 1  |                                                                             | 11-05-2021                                  | 2. Online Essay writing on Covid -19                                                                                                                                        |
|     |                            | 08-03-2021                   | 3. Women's day celebration by inviting<br>women achiever Mrs. Punitha Sadashivaiali<br>LLS, Public Relation Officer, Ministry of                                                                                                                                                                                                                                                                                                                                                                                                                                                                                                                                                                                                                                                                                                                                                                                                                                                                                                                                                                                                                                                                                                                                                                                                                                                                                                                                                                                                                                                                                                                                                                                                                                                                                                                                                                                                                                                                                                                                                                                                 |          |    |                                                                             | 14-05-2021                                  | 3. Poster making and article writing on Co<br>19 or Oxygen difficiency or importance of<br>planting the trees<br>4. Webinar on "Covid second wave precau<br>and wave precau |
| 2   | ED cell                    |                              | Defense, Govt, of India, was the chief guest<br>for the women's day                                                                                                                                                                                                                                                                                                                                                                                                                                                                                                                                                                                                                                                                                                                                                                                                                                                                                                                                                                                                                                                                                                                                                                                                                                                                                                                                                                                                                                                                                                                                                                                                                                                                                                                                                                                                                                                                                                                                                                                                                                                              |          |    |                                                                             | 10.05 200                                   | General Physician                                                                                                                                                           |
| ÷   | ED cell                    | 21-05-2021                   | 1. One day webinar on "Govt. Schemes for                                                                                                                                                                                                                                                                                                                                                                                                                                                                                                                                                                                                                                                                                                                                                                                                                                                                                                                                                                                                                                                                                                                                                                                                                                                                                                                                                                                                                                                                                                                                                                                                                                                                                                                                                                                                                                                                                                                                                                                                                                                                                         |          | 8  | Kannada Department                                                          | 10-07-2021                                  | 5. Vaccination Drive                                                                                                                                                        |
|     |                            |                              | startup and Qualities to Become a Successful<br>Entrepreneur® by Sri.Mohan E, CEO, Infinite<br>Desire                                                                                                                                                                                                                                                                                                                                                                                                                                                                                                                                                                                                                                                                                                                                                                                                                                                                                                                                                                                                                                                                                                                                                                                                                                                                                                                                                                                                                                                                                                                                                                                                                                                                                                                                                                                                                                                                                                                                                                                                                            |          | 9  |                                                                             | 08-10-2020                                  | Online Essay writing competition on<br>"Vidyarthigala Shaikshanika abhivruddige<br>corona kantaka"                                                                          |
|     |                            | 30-07-2021                   | 2. Online Quilling Earrings making activity                                                                                                                                                                                                                                                                                                                                                                                                                                                                                                                                                                                                                                                                                                                                                                                                                                                                                                                                                                                                                                                                                                                                                                                                                                                                                                                                                                                                                                                                                                                                                                                                                                                                                                                                                                                                                                                                                                                                                                                                                                                                                      |          | 10 | Surabhi- Hindi Club                                                         | 07-11-2020                                  | Essay competition on Corona -19                                                                                                                                             |
|     |                            | 19-08-2021                   | <ol> <li>Bestowing ceremony of 4 Sanitary napkin<br/>vending machine by Lions Club of Bengaluru<br/>Megacity</li> </ol>                                                                                                                                                                                                                                                                                                                                                                                                                                                                                                                                                                                                                                                                                                                                                                                                                                                                                                                                                                                                                                                                                                                                                                                                                                                                                                                                                                                                                                                                                                                                                                                                                                                                                                                                                                                                                                                                                                                                                                                                          |          |    | Compete- Sports Club                                                        | 16/6/2021to<br>21/6/2021                    | Yoga week celebration 2021 on the occas<br>of international yoga day                                                                                                        |
|     |                            | 06-08-2021                   | 4. Online Quilling Bangles making activity                                                                                                                                                                                                                                                                                                                                                                                                                                                                                                                                                                                                                                                                                                                                                                                                                                                                                                                                                                                                                                                                                                                                                                                                                                                                                                                                                                                                                                                                                                                                                                                                                                                                                                                                                                                                                                                                                                                                                                                                                                                                                       |          |    |                                                                             |                                             | 16/6/21: Poster Making                                                                                                                                                      |
|     |                            | 21-09-2021                   | 5. Bestowing ceremony of 10 Electronic<br>Tailoring machines by Lions club of<br>Bengaluru Megacity                                                                                                                                                                                                                                                                                                                                                                                                                                                                                                                                                                                                                                                                                                                                                                                                                                                                                                                                                                                                                                                                                                                                                                                                                                                                                                                                                                                                                                                                                                                                                                                                                                                                                                                                                                                                                                                                                                                                                                                                                              |          |    |                                                                             |                                             | 17/6/21: Online yoga competition<br>18/6/21: Essay writing competition                                                                                                      |
| 3   | Alumni association         | 15-5-2021and<br>17-5-2021    | Webinar on "Natural Hair Care" by<br>Nethravathi Ramesh, Trichologist                                                                                                                                                                                                                                                                                                                                                                                                                                                                                                                                                                                                                                                                                                                                                                                                                                                                                                                                                                                                                                                                                                                                                                                                                                                                                                                                                                                                                                                                                                                                                                                                                                                                                                                                                                                                                                                                                                                                                                                                                                                            |          |    |                                                                             |                                             | 19/6/21: E-Quiz                                                                                                                                                             |
| ł.  | Youth Red Cross            | 03-09-2020                   | 1. Webinar on "Nutrition, Menstrual hygiene,<br>PCOD, Breast and Cervical Cancer<br>Awareness" by Dr.Kalpana, MBBS, DRCOG,<br>DGO                                                                                                                                                                                                                                                                                                                                                                                                                                                                                                                                                                                                                                                                                                                                                                                                                                                                                                                                                                                                                                                                                                                                                                                                                                                                                                                                                                                                                                                                                                                                                                                                                                                                                                                                                                                                                                                                                                                                                                                                |          |    |                                                                             |                                             | 20/6/21: Student's conference<br>Topic -1. Yoga for health<br>2. Importance of yoga in mental health<br>and physical fitness                                                |
|     |                            | 18-01-2021                   | <ol> <li>Free Eye checkup in association with<br/>Divyadrishti Eye Hospital and Health Checkup<br/>with Aster RV Hospital</li> </ol>                                                                                                                                                                                                                                                                                                                                                                                                                                                                                                                                                                                                                                                                                                                                                                                                                                                                                                                                                                                                                                                                                                                                                                                                                                                                                                                                                                                                                                                                                                                                                                                                                                                                                                                                                                                                                                                                                                                                                                                             |          |    |                                                                             | 01-00-2021                                  | 21/6/21: Yoga Day celebration<br>Online Poster making on Cova                                                                                                               |
|     |                            | 23-01-2021                   | 3. Essay on "Malnutrition in Women and<br>cause of Anemia - symptoms and treatment"                                                                                                                                                                                                                                                                                                                                                                                                                                                                                                                                                                                                                                                                                                                                                                                                                                                                                                                                                                                                                                                                                                                                                                                                                                                                                                                                                                                                                                                                                                                                                                                                                                                                                                                                                                                                                                                                                                                                                                                                                                              |          |    | Botany Department                                                           | 03-06-2021                                  | Online 2 minutes video clippings/ sheet                                                                                                                                     |
|     |                            | 04-02-2021                   | <ol> <li>Webinar on "Lump to Laughter" by<br/>Dr.Jayanthi Thumsi,Lead Surgeon -Breast<br/>Onchology, Apollo Hospital</li> </ol>                                                                                                                                                                                                                                                                                                                                                                                                                                                                                                                                                                                                                                                                                                                                                                                                                                                                                                                                                                                                                                                                                                                                                                                                                                                                                                                                                                                                                                                                                                                                                                                                                                                                                                                                                                                                                                                                                                                                                                                                  | 13       |    | Variat                                                                      |                                             | making competition on "Mucormy<br>fungal disease incidence in times of Con<br>how to avoid and overcome it"                                                                 |
|     |                            | 26-02-2021                   | 5. Caption writing activity to commemorate<br>International Women's Day                                                                                                                                                                                                                                                                                                                                                                                                                                                                                                                                                                                                                                                                                                                                                                                                                                                                                                                                                                                                                                                                                                                                                                                                                                                                                                                                                                                                                                                                                                                                                                                                                                                                                                                                                                                                                                                                                                                                                                                                                                                          |          |    |                                                                             | 7-4-202 and 1                               | Vaccination drive for staff and students                                                                                                                                    |
|     |                            | 24-05-2021to<br>28-05-2021   | 6. Student development program on<br>"Transformation through flowers and words"<br>by Dr. Preethi Gnanashekar MD<br>(Accupuncture)                                                                                                                                                                                                                                                                                                                                                                                                                                                                                                                                                                                                                                                                                                                                                                                                                                                                                                                                                                                                                                                                                                                                                                                                                                                                                                                                                                                                                                                                                                                                                                                                                                                                                                                                                                                                                                                                                                                                                                                               |          |    |                                                                             |                                             | Reller<br>Principal                                                                                                                                                         |
| Sea |                            |                              | S J R College for<br>Ra alinadar Bend                                                                                                                                                                                                                                                                                                                                                                                                                                                                                                                                                                                                                                                                                                                                                                                                                                                                                                                                                                                                                                                                                                                                                                                                                                                                                                                                                                                                                                                                                                                                                                                                                                                                                                                                                                                                                                                                                                                                                                                                                                                                                            | Komin CS |    |                                                                             |                                             | S J R College for Womer<br>Re ajinagar Bengahir                                                                                                                             |