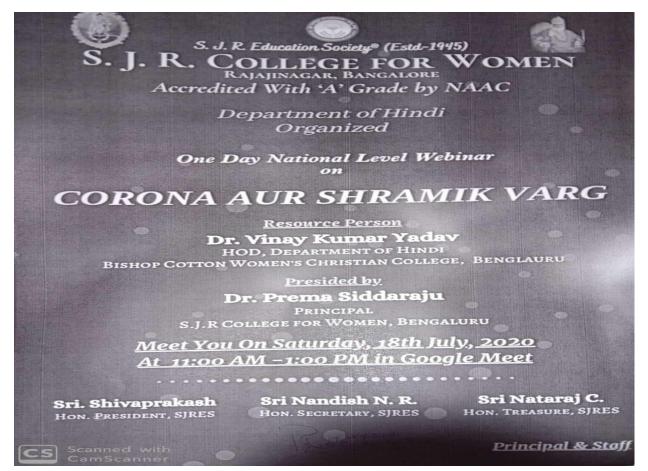

#### 1. Women Empowerment Cell

• National Level Webinar on "Effective Strategies for Women Empowerment " by Mrs. Nagarathna Banjagere, Coordinator, Aasare, Women Organization on 11-12-2020

| SJR College for Women<br>Rajajimgar Jengalura. 50010<br>WOMEN EMPOWERMENT CELL Disean<br>Report on<br>ONE DAY STATE LEVEL WEIHNAR<br>Program.on - 11 <sup>th</sup> December 2020 | <ul> <li>Important of Education and Higher learning for Empowering the women in global world.</li> <li>Need for a Financial Independence for women.</li> <li>Necessities' of self-confidence among women to face all kinds of emergencies and uncertainties in life.</li> </ul>                                                                                                                                                                                                                                                                                                                                                                                                                                                                                                                                                                                                                                                                                                                                                                                                                                                                                                                                                                                                                                                                                                                                                                                                                                                                                                                                                                                                                                                                                                                                                                                                                                                                                                                                                                                                                                                             |
|----------------------------------------------------------------------------------------------------------------------------------------------------------------------------------|---------------------------------------------------------------------------------------------------------------------------------------------------------------------------------------------------------------------------------------------------------------------------------------------------------------------------------------------------------------------------------------------------------------------------------------------------------------------------------------------------------------------------------------------------------------------------------------------------------------------------------------------------------------------------------------------------------------------------------------------------------------------------------------------------------------------------------------------------------------------------------------------------------------------------------------------------------------------------------------------------------------------------------------------------------------------------------------------------------------------------------------------------------------------------------------------------------------------------------------------------------------------------------------------------------------------------------------------------------------------------------------------------------------------------------------------------------------------------------------------------------------------------------------------------------------------------------------------------------------------------------------------------------------------------------------------------------------------------------------------------------------------------------------------------------------------------------------------------------------------------------------------------------------------------------------------------------------------------------------------------------------------------------------------------------------------------------------------------------------------------------------------|
| <text><text><text><text><text><text><text><text><text></text></text></text></text></text></text></text></text></text>                                                            | <ul> <li>Significances of women in bring up children in one's family.</li> <li>Singiti cances of women in bring up children in one's family.</li> <li>Inally, all this possible through self-education and awareness which will definitely investigated women in the society ofhers and will change the world as well.</li> <li>Before concluding the Program, the resource person, has taken up Q &amp; A session and clarified the various doubs of the participants. Before concluding the program Dr. Prema Siddary's membrasized her role in the family. The program was concluded with the vate of thanks from the 'chandrabat, Librarian. Weining root wow was concluded with the vate of thanks from Xi. Chandrabat, Librarian. Weining root wow was concluded with the vate of thanks. The program was concluded with the vate of thanks from Xi. Chandrabat, Librarian. Weining root wow was concluded with the vate of thanks. The program was concluded with the vate of thanks. The program was concluded with the vate of thanks. The program was concluded with the vate of thanks. The program was concluded with the vate of thanks. The program was concluded with the vate of thanks. The program was concluded with the vate of thanks. The program was concluded with the vate of thanks. The program was concluded with the vate of thanks. The program was concluded with the vate of thanks. The program was concluded with the vate of thanks. The program was concluded with the vate of thanks. The program was concluded with the vate of thanks. The program was concluded with the vate of thanks. The program was concluded with the vate of thanks. The program was concluded with the vate of thanks. The program was concluded with the vate of the vate of</li></ul> |