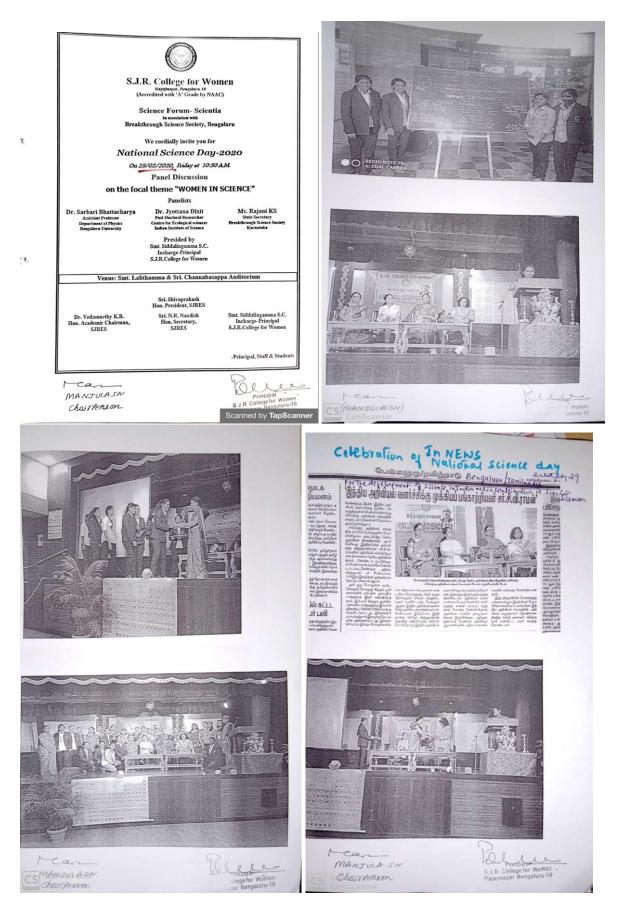

### Gender sensitization action plan for 2019-20

- Human Rights Cell and Anti Ragging Cell Guest lecture on women rights and responsibilities by inviting an alumni of SJRCW as a speaker
- Kannada Department Seminar on "Mahile, Samaja Mathu Samskruti"(Women, Society and Culture)
- English Department Poster making activity on Women harassment & Social media
- Sports Forum Self defence classes and demonstration
- Women Empowerment Cell Women's day celebration
- Cultural Forum Ethnic week : Mehandi, Jewellery making, Rangoli, Hairstyle and Makeup